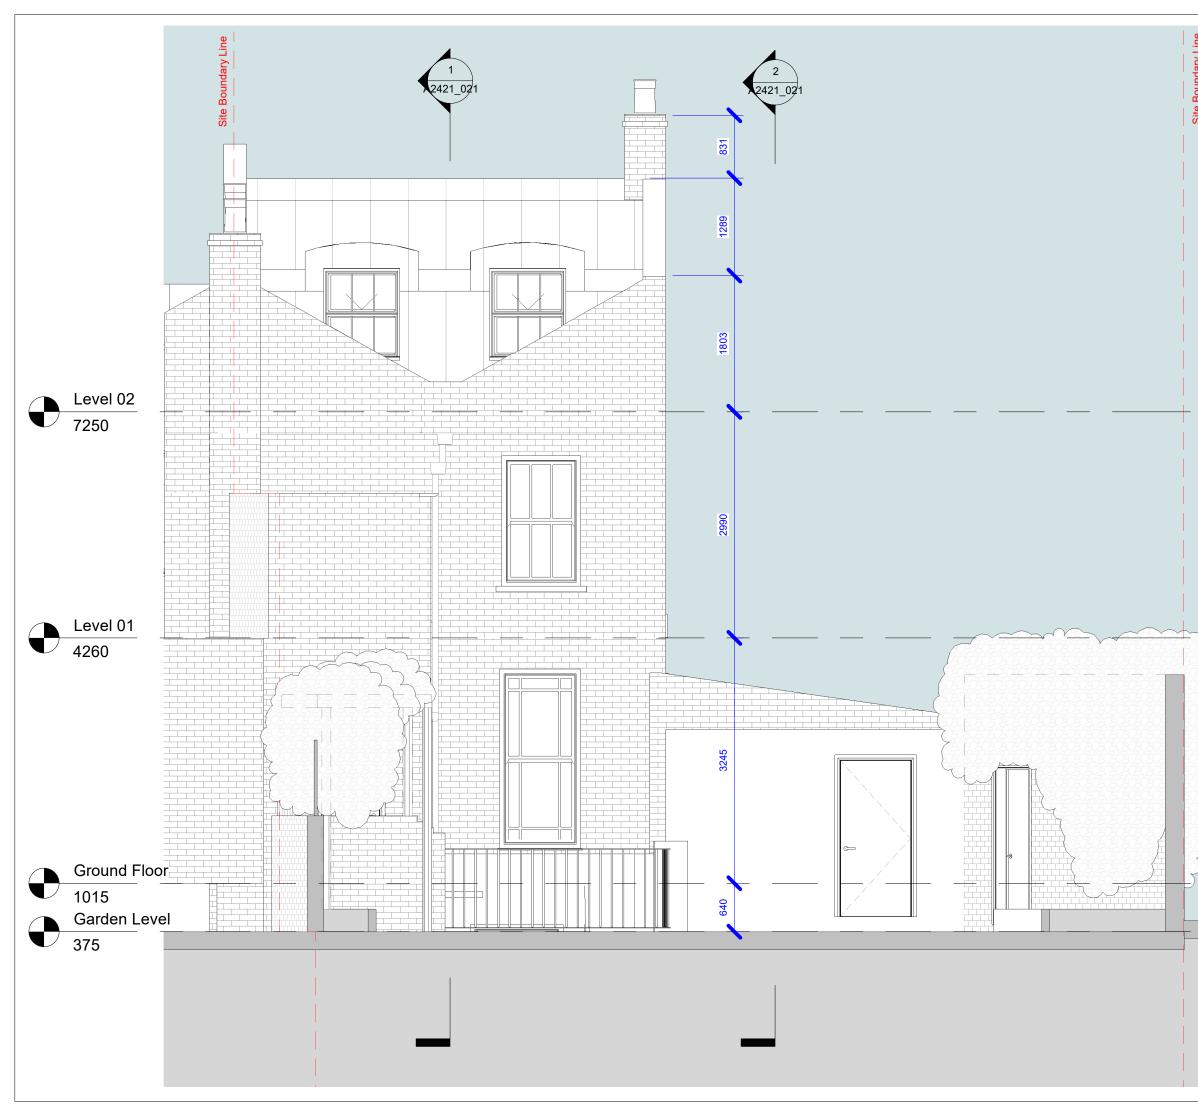

\_ \_\_ \_\_ \_\_ \_\_ \_\_ \_\_ \_\_

|                   | jeneral notes                            | <ol> <li>This drawing is copyright In Situ<br/>Architects and must not be copied in whole or part<br/>without prior consent.</li> <li>Do not scale from this drawing.</li> <li>Refer to drawing number.</li> <li>This drawing is to be read in conjunction with all<br/>other relevant architects and engineer's drawings.</li> <li>All dimensions to be checked on site prior to<br/>commencement of works and any discrepancies are<br/>to be checked with the architect immediately.</li> <li>Unless otherwise stated all dimensions are in mm.</li> <li>Not for construction</li> </ol> |
|-------------------|------------------------------------------|---------------------------------------------------------------------------------------------------------------------------------------------------------------------------------------------------------------------------------------------------------------------------------------------------------------------------------------------------------------------------------------------------------------------------------------------------------------------------------------------------------------------------------------------------------------------------------------------|
|                   |                                          | 0m 0.5 1 1.5 2.0 2.5m                                                                                                                                                                                                                                                                                                                                                                                                                                                                                                                                                                       |
|                   |                                          |                                                                                                                                                                                                                                                                                                                                                                                                                                                                                                                                                                                             |
|                   |                                          |                                                                                                                                                                                                                                                                                                                                                                                                                                                                                                                                                                                             |
|                   |                                          |                                                                                                                                                                                                                                                                                                                                                                                                                                                                                                                                                                                             |
|                   |                                          |                                                                                                                                                                                                                                                                                                                                                                                                                                                                                                                                                                                             |
| 3                 |                                          | rev date description dw                                                                                                                                                                                                                                                                                                                                                                                                                                                                                                                                                                     |
| Bassett<br>Street | client                                   | Helene + Pete Reardon-Bond                                                                                                                                                                                                                                                                                                                                                                                                                                                                                                                                                                  |
|                   | project                                  |                                                                                                                                                                                                                                                                                                                                                                                                                                                                                                                                                                                             |
|                   | status                                   | S3 - Suitable for review                                                                                                                                                                                                                                                                                                                                                                                                                                                                                                                                                                    |
|                   | drawing title                            | Existing South Elevation                                                                                                                                                                                                                                                                                                                                                                                                                                                                                                                                                                    |
|                   | drawing no                               | A2421_011                                                                                                                                                                                                                                                                                                                                                                                                                                                                                                                                                                                   |
|                   | scale<br>original                        |                                                                                                                                                                                                                                                                                                                                                                                                                                                                                                                                                                                             |
|                   | address<br>telephone<br>email<br>website | IN SITU<br>21b Birnam Rd, London N4 3LJ<br>+44 (0)777 276 0270<br>Simon@insitulondon.com                                                                                                                                                                                                                                                                                                                                                                                                                                                                                                    |