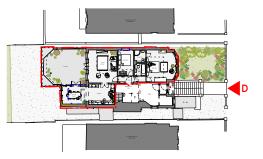

Flat 2, 23 Maresfield Gardens, London, NW3 5SD Address:

Proposed - Front Elevation D

Subject:

13.12.2024 Date:

Original size: A3

Drawing no: **336 A203**