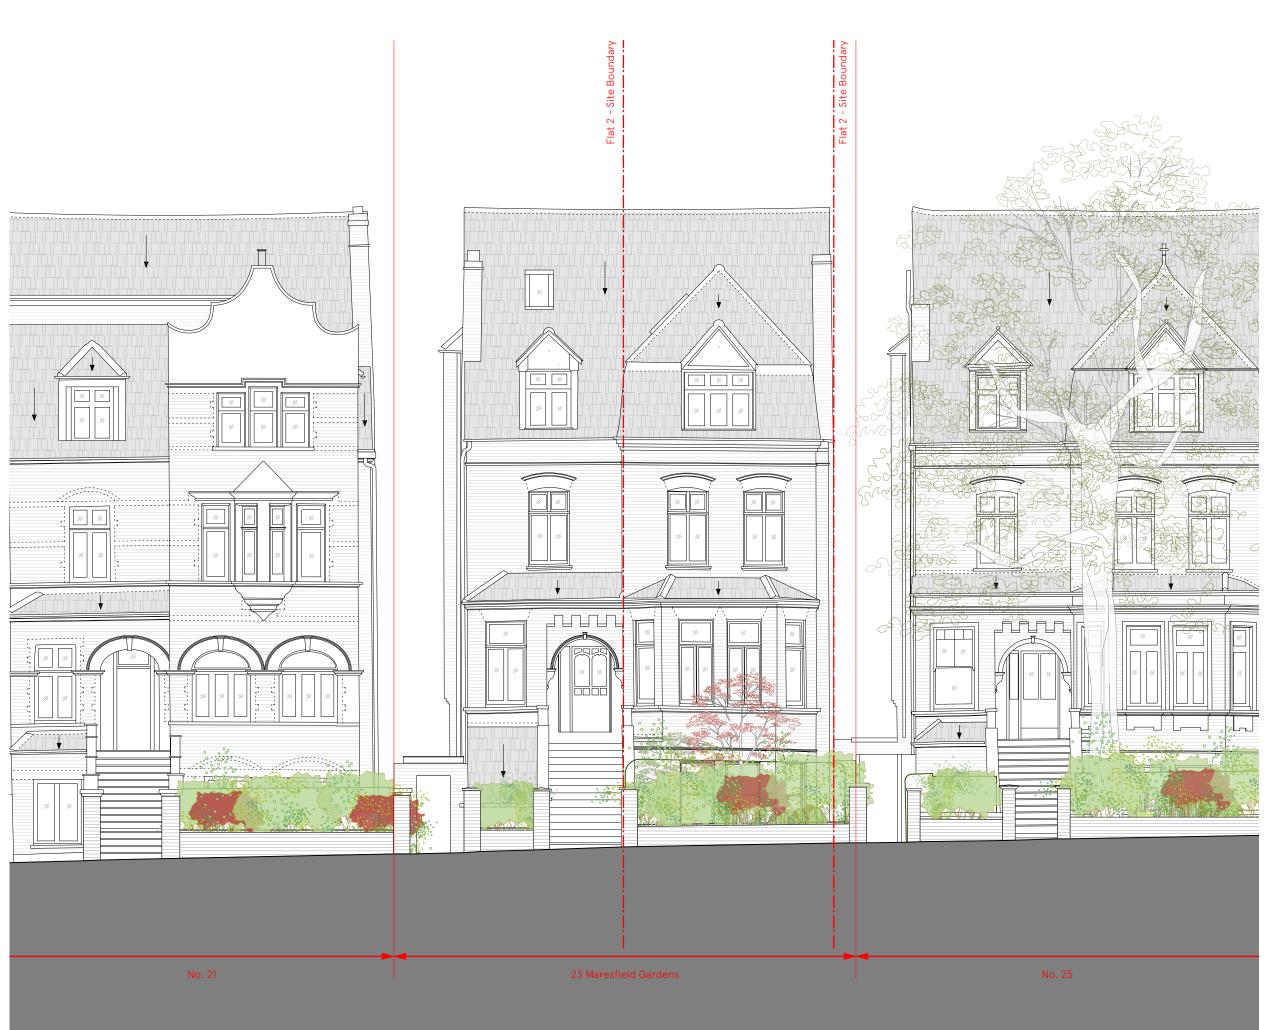

Flat 2, 23 Maresfield Gardens, London, NW3 5SD Address:

Proposed - Front Elevation D

Subject:

13.12.2024 Date:

Original size: A3

Drawing no: **336 A203**