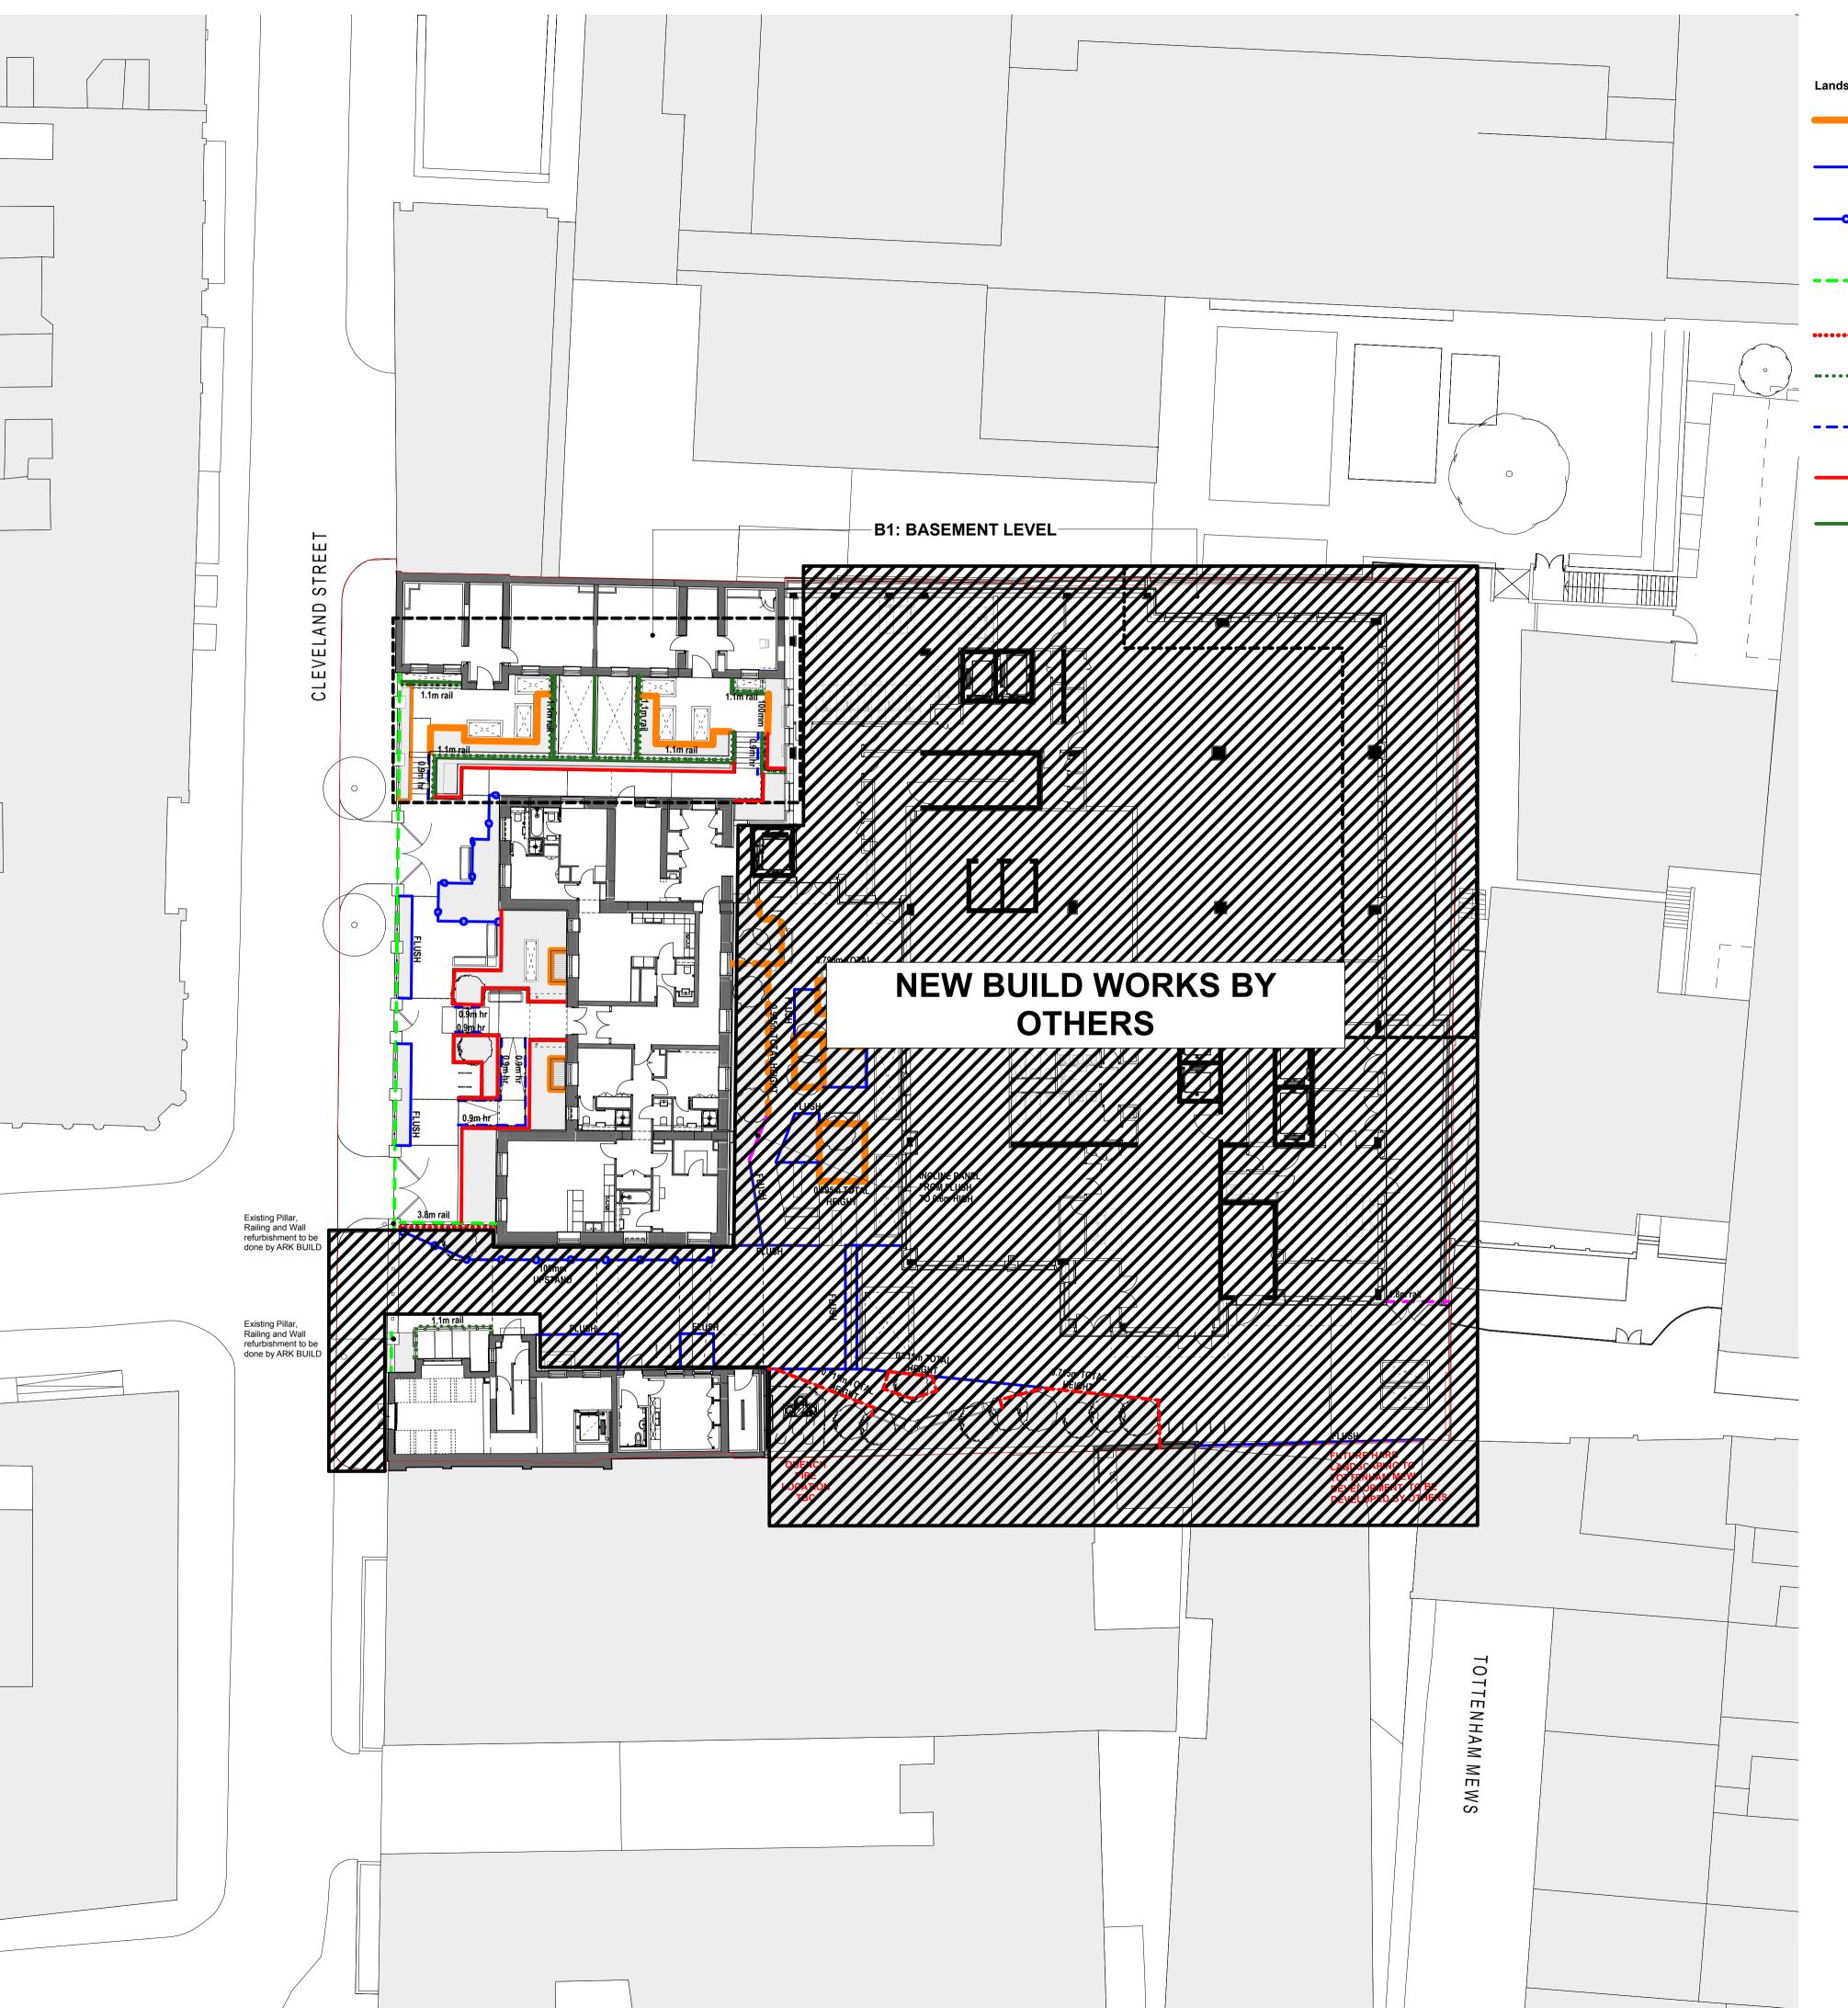

Powder coated, 6(W)mm, height varies.

Steel edging system, Flush - Refer to Hard Landscape Plan BPD-HLM-00-00-DR-L-30001 for details

Steel edging system, 100mm upstand - Refer to Hard Landscape Plan BPD-HLM-00-00-DR-L-30001 for details

**Boundary to Cleveland Street**Refer to Architects detail drawing BPD-LDW-WH-ZZ-DR-A-251008

Hand Rail to all steps and ramps.
 Black powder coated, 900(H)mm.

Wall to Workhouse

C06 STAGE 4 (PCSA STAGE 1 DESI C05 REVISED STAGE 4 ISSUE 23.06.20 HV AO 17.01.20 HV AO C04 REVISED STAGE 4 ISSUE C02 ISSUE FOR TENDER C01 FOR INFORMATION **BEDFORD PASSAGE** 

## **MIDDLESEX ANNEXE** LLP

LANDSCAPE BOUNDARY PLAN - GROUND FLOOR

|  | Drawing No.              | Revisio |
|--|--------------------------|---------|
|  | BPD-HLM-00-00-DR-L-25001 | C08     |

| Drawn   |
|---------|
| ВН      |
| Checked |
| HLM     |
|         |

Edging Type 1
Planter system - Refer to Hard Landscape Plan
BPD-HLM-00-00-DR-L-30001 for details

Edging Type 2

Edging Type 2b

Boundary Bedford Passage Entrance
Refer to Architects detail drawing BPD-LDW-WH-ZZ-DR-A-251008

New railings - 800m - 1100(H)mm
depending on location, black powder coated
Refer to detail drawing BPD-HLM-00-00-DR-L-25401 (D19 / BD1a)

Refer to detail drawing BPD-HLM-00-00-DR-L-25401 (D20 /21 / 23

Retaining wall to stairs/ ramp
Refer to Architects drawings BPD-LDW-WH-ZZ-DR-A-001003/001004

Wall to Northouse
Retaining walls terraces / steps
Refer to Architects drawings BPD-LDW-NH-ZZ-DR-A-251004/251005 & 251008