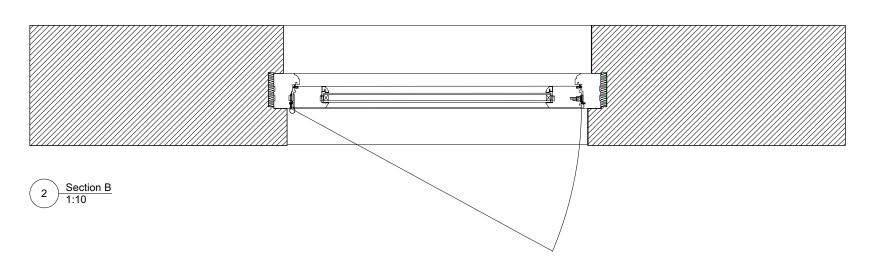

020 7722 8525 10-12 Emerald Street office@mcma.design London WC1N 3QA

CLIENT lan & Susan Ferguson

PROJECT 7 Sharpleshall Street, NW1 8YL

SHEET TITLE
External Timber Door - Lower Ground Floor

SCALE AS NOTED@A3

DATE CREATED FILE REFERENCE

DRAWING NUMBER REVISION 408-DWG-318