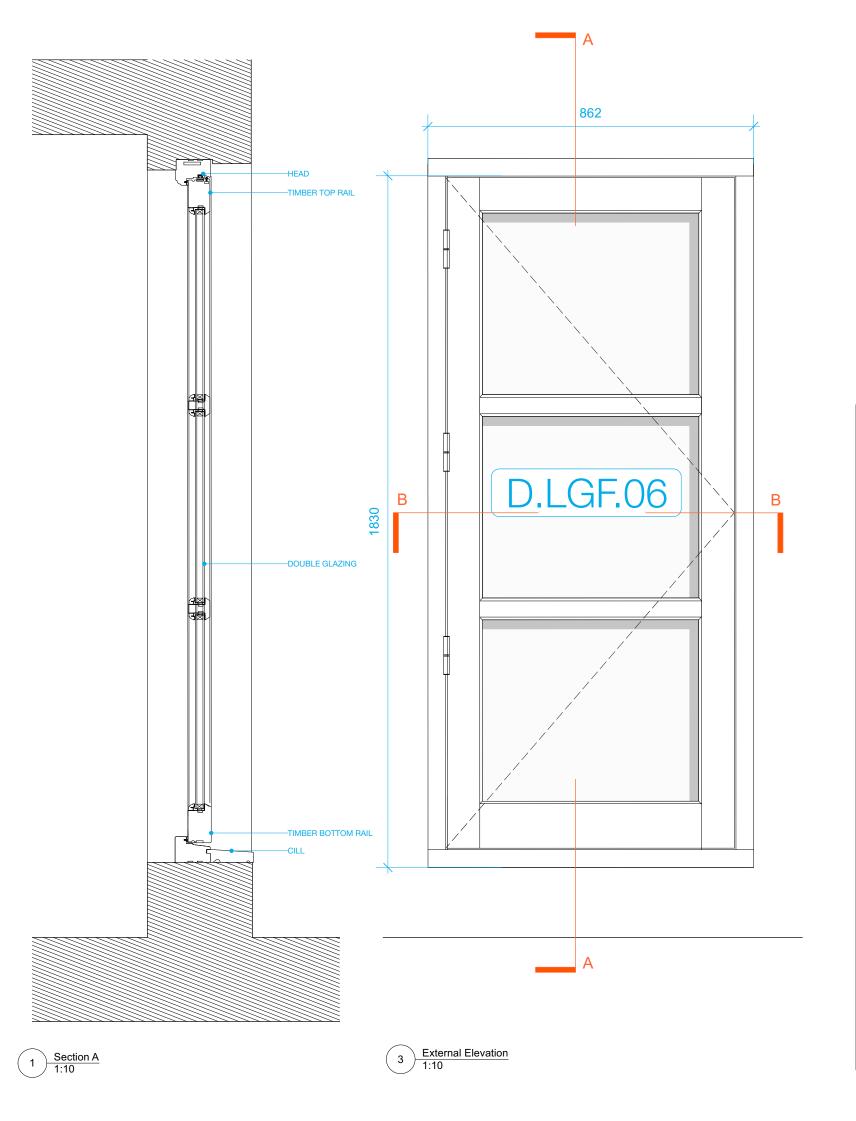

020 7722 8525 10-12 Emerald Street office@mcma.design London WC1N 3QA

CLIENT lan & Susan Ferguson

PROJECT 7 Sharpleshall Street, NW1 8YL

SHEET TITLE
External Timber Door - Lower Ground Floor

SCALE AS NOTED@A3

DATE CREATED FILE REFERENCE

DRAWING NUMBER REVISION 408-DWG-318