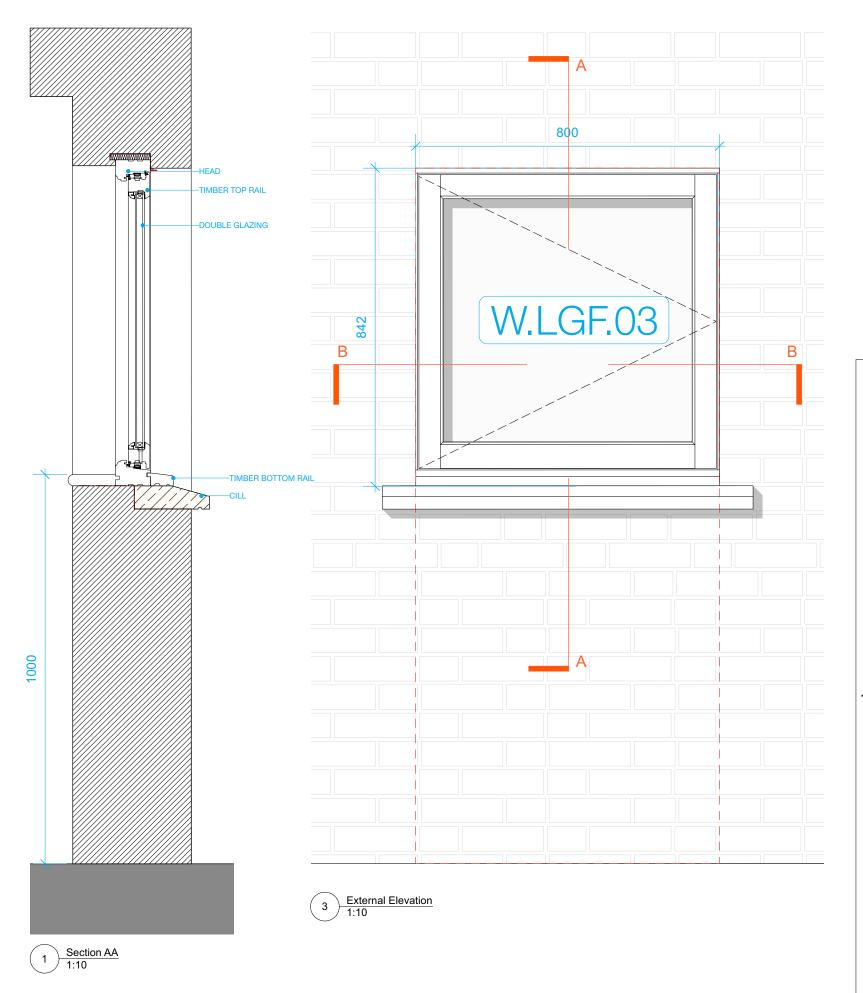

1/ALL DIMENSIONS NEED TO BE CONFIRMED ON SITE BY THE MANUFACTURER AND THE CONTRACTOR

LGF Wall Build-Up Key Plan 1:100

10-12 Emerald Street 020 7722 8525 office@mcma.design London WC1N 3QA

CLIENT lan & Susan Ferguson

PROJECT 7 Sharpleshall Street, NW1 8YL

SHEET TITLE
Timber Frame Casement Window

Details - Lower Ground Floor

SCALE AS NOTED@A3

DATE CREATED FILE REFERENCE

DRAWING NUMBER REVISION 408-DWG-317