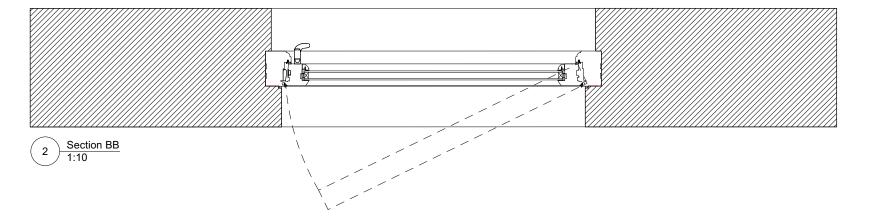

1/ALL DIMENSIONS NEED TO BE CONFIRMED ON SITE BY THE MANUFACTURER AND THE CONTRACTOR

LGF Wall Build-Up Key Plan 1:100

10-12 Emerald Street 020 7722 8525 office@mcma.design London WC1N 3QA

CLIENT lan & Susan Ferguson

PROJECT 7 Sharpleshall Street, NW1 8YL

SHEET TITLE
Timber Frame Casement Window

Details - Lower Ground Floor

SCALE AS NOTED@A3

DATE CREATED FILE REFERENCE

DRAWING NUMBER REVISION 408-DWG-317