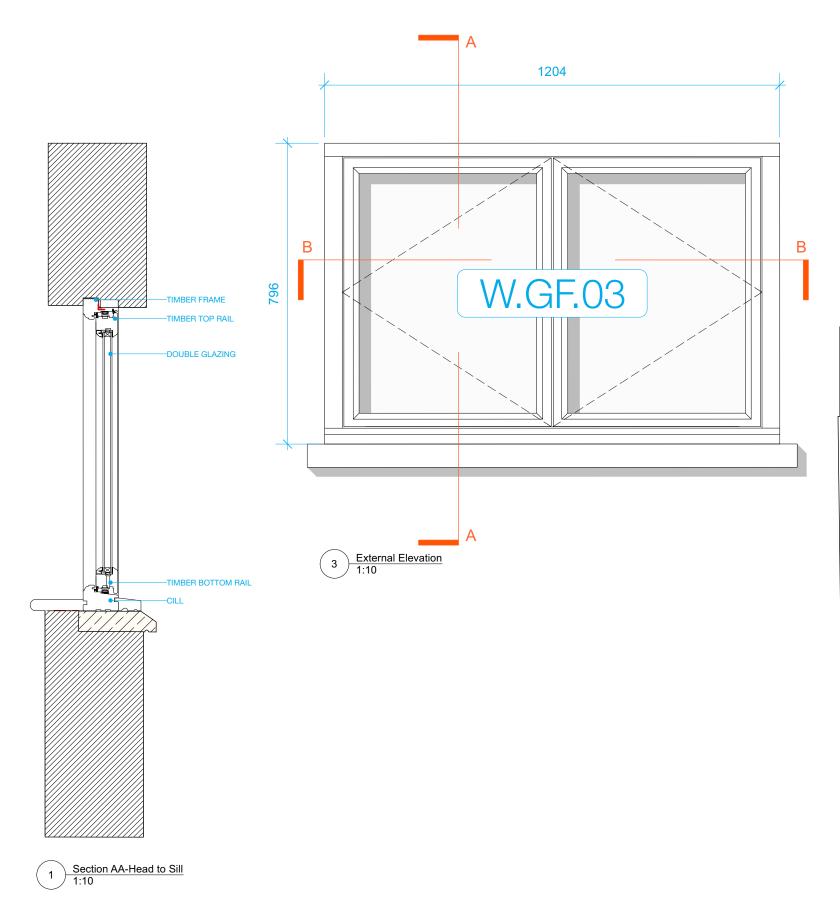

Section BB-Jambs 2 1:10

© This drawing is the property of Miltiadou Cook Mitzman architects. No disclosure or copy of it may be made without the written permission of Miltiadou Cook Mitzman architects.

PROJECT 7 Sharpleshall Street, NW1 8YL

SHEET TITLE
Timber Frame Casement Window Details - Ground Floor

SCALE AS NOTED@A3

DATE CREATED

FILE REFERENCE

DRAWING NUMBER REVISION 408-DWG-315