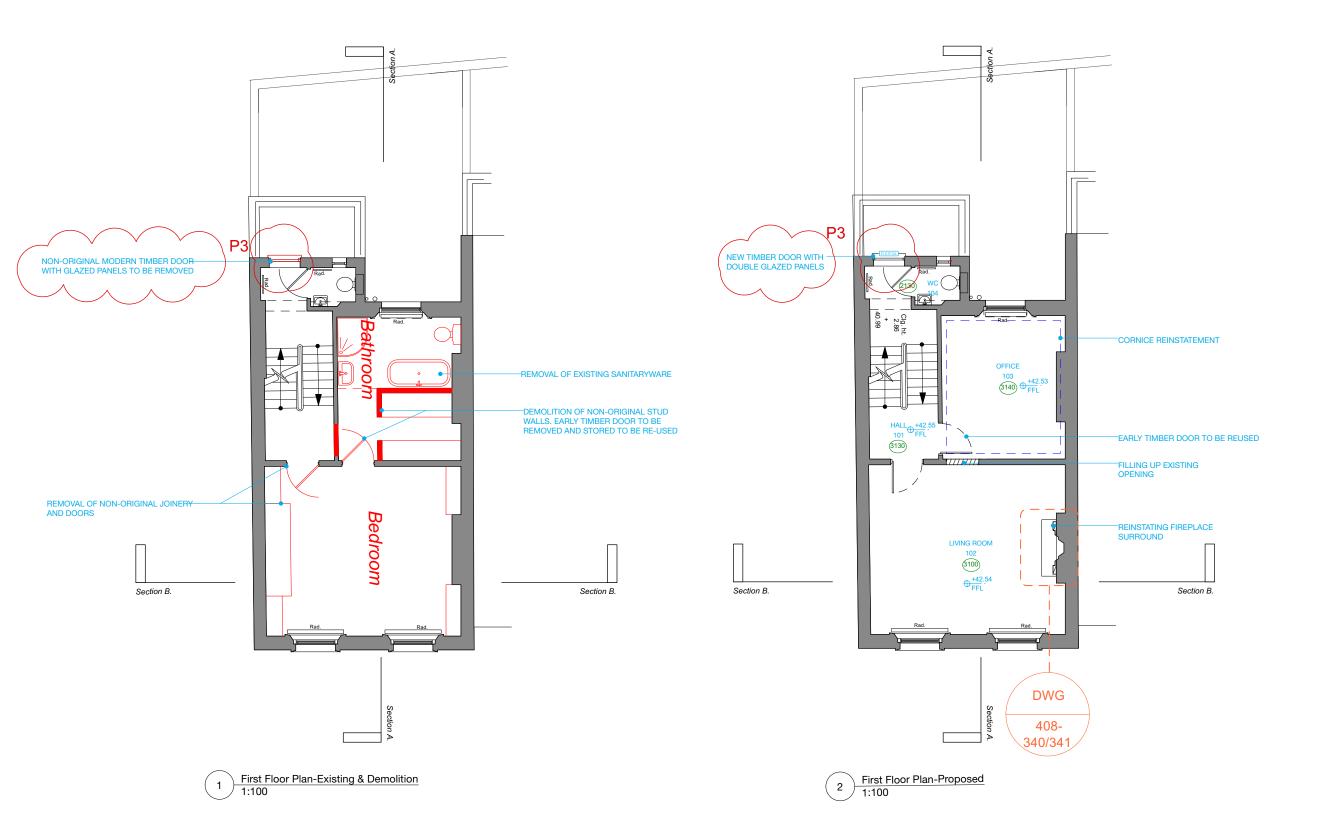

| REVISION NUMBER |            | BY | NOTES                            |
|-----------------|------------|----|----------------------------------|
| P1              | 02/02/2024 | OS | Issued for planning              |
| P2              | 15/05/2024 | os | Issued revisions for<br>planning |
| P3              | 13/12/2024 | os | Issued for planning              |
|                 |            |    |                                  |
|                 |            |    | PROPOSED BUILD UP                |

EXISTING BUILD

DEMOLITION

MILTIADOU соок

MCMa MITZMAN architects llp 020 7722 8525

office@mcma.design

10-12 Emerald Mews London

0 0.5 1.0 M

www.mcma.design WC1N 3QA

CLIENT Ian & Susan Ferguson

PROJECT
7 Sharpleshall Street, NW1 8YL

SHEET TITLE
First Floor Plan-Existing, Demolition and Proposed

SCALE AS NOTED@A3

DATE CREATED FILE REFERENCE

DRAWING NUMBER REVISION 408-DWG-003 P3