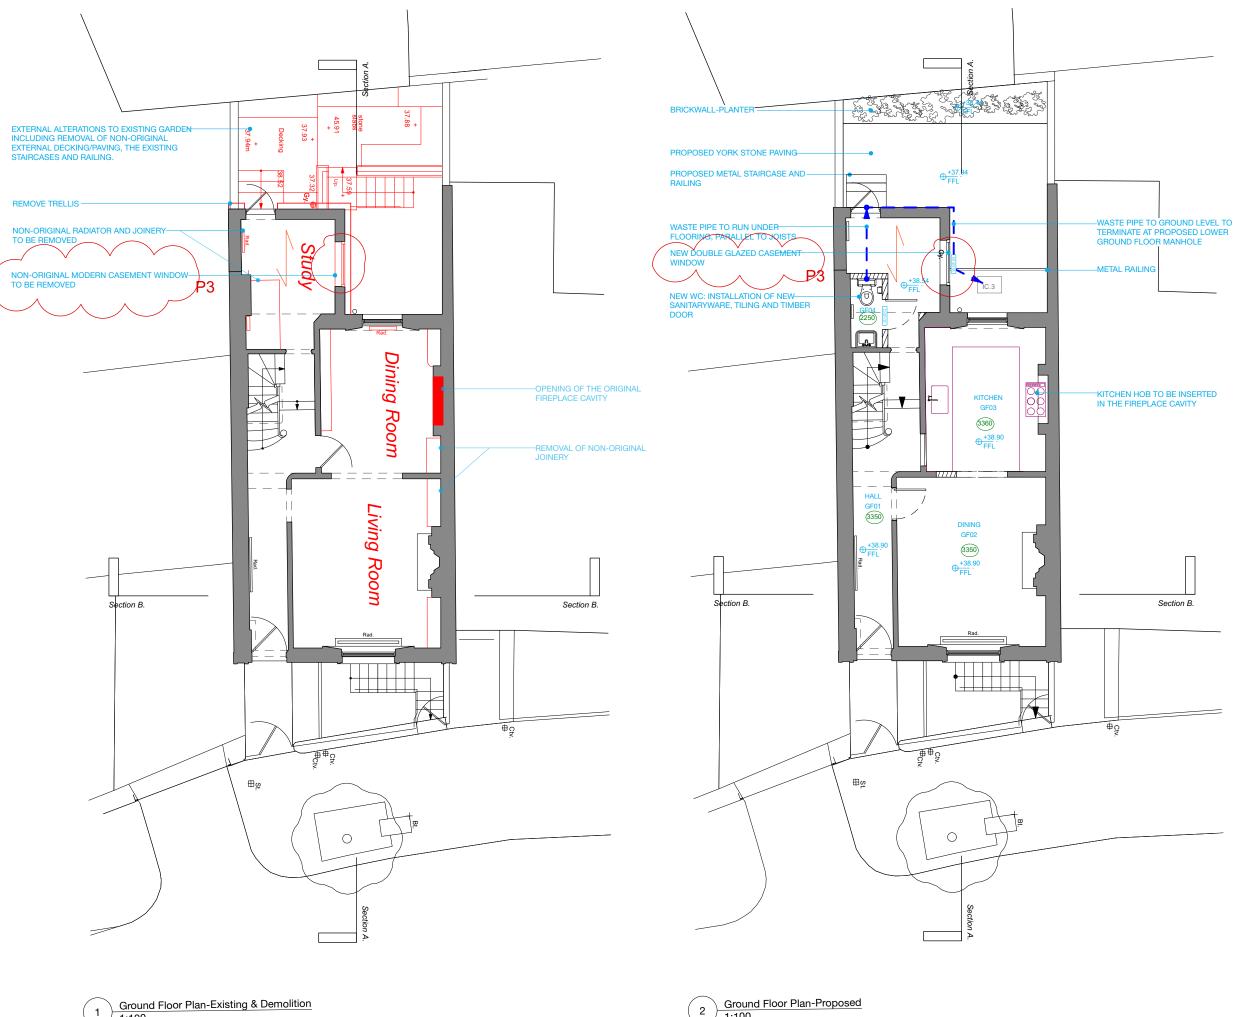

## DEVISION

|                                  |    | N          | REVISION |
|----------------------------------|----|------------|----------|
| NOTES                            | BY | DATE       | NUMBER   |
| Issued for planning              | OS | 02/02/2024 | P1       |
| Issued revisions for<br>planning | OS | 15/05/2024 | P2       |
| Issued for planning              | OS | 13/12/2024 | P3       |
| PROPOSED BUILD UP                |    |            |          |
| EXISTING BUILD                   |    |            |          |
| UP                               |    |            |          |
| DEMOLITION                       |    |            |          |
|                                  |    |            |          |

JOISTS DIRECTION

| n | В. |  |
|---|----|--|
|   |    |  |
|   |    |  |

MILTIADOU

COOK MCMa MITZMAN architects IIp

020 7722 8525 office@mcma.design

10-12 Emerald Mews London WC1N 3QA

0 0.5 1.0 M

CLIENT Ian & Susan Ferguson

www.mcma.design

PROJECT 7 Sharpleshall Street, NW1 8YL

SHEET TITLE Ground Floor Plan-Existing, Demolition and Proposed

SCALE AS NOTED@A3

DATE CREATED

FILE REFERENCE