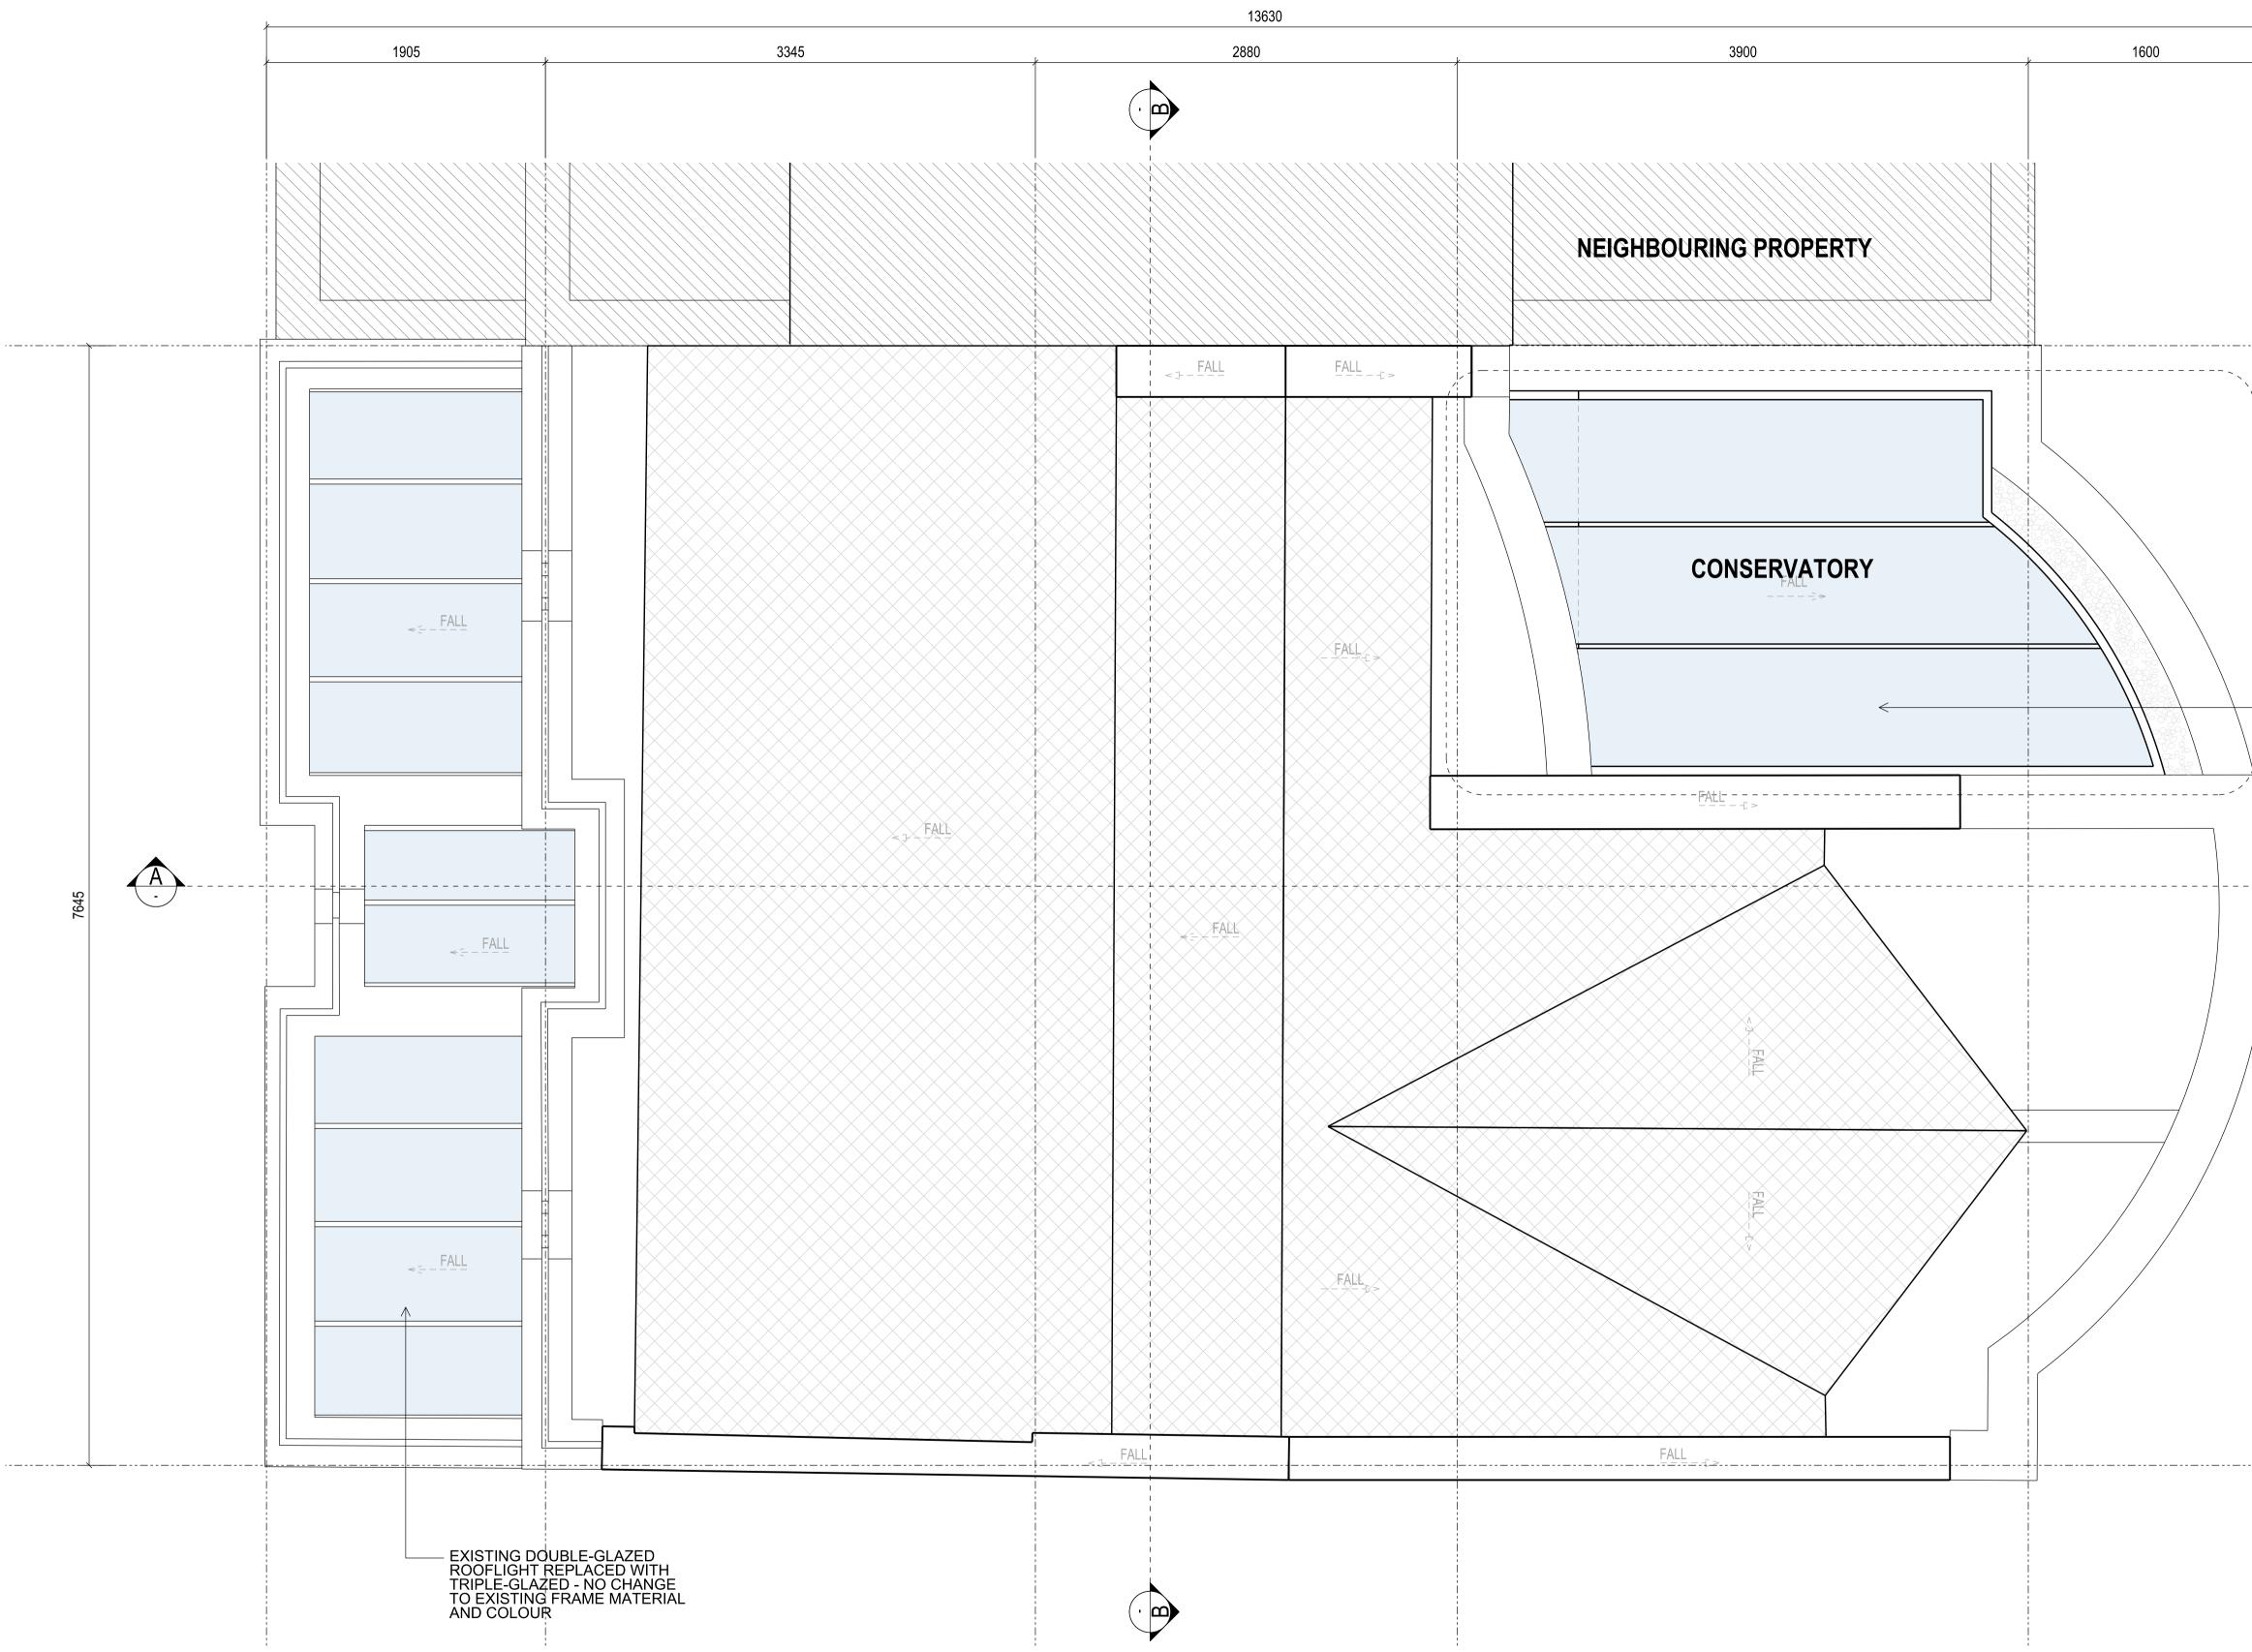

PROJECT MURRAY MEWS HOUSE

ADDRESS: 12 MURRAY MEWS, LONDON NW1 9RJ

| ~ |                                                                        |                                                                    |                                             |
|---|------------------------------------------------------------------------|--------------------------------------------------------------------|---------------------------------------------|
|   |                                                                        |                                                                    |                                             |
|   |                                                                        |                                                                    |                                             |
|   | 2030                                                                   |                                                                    |                                             |
|   | PROPOSED CONSERVATORY -<br>REFER TO DRAWING 4000<br>SERIES FOR DETAILS |                                                                    |                                             |
|   |                                                                        |                                                                    |                                             |
|   | ·····                                                                  |                                                                    |                                             |
|   |                                                                        |                                                                    |                                             |
|   |                                                                        |                                                                    |                                             |
|   |                                                                        |                                                                    |                                             |
|   |                                                                        |                                                                    |                                             |
|   |                                                                        |                                                                    |                                             |
|   |                                                                        |                                                                    |                                             |
|   |                                                                        |                                                                    |                                             |
|   |                                                                        |                                                                    |                                             |
|   |                                                                        |                                                                    |                                             |
|   |                                                                        |                                                                    | 1750 2250                                   |
|   |                                                                        | FOR STAGE 4 TECHNICAL DESI                                         |                                             |
|   | DRAWING TITLE(S) PROPOSED ROOF PLAN                                    | SCALE<br>1:50 at A3 / 1:25 at A1<br>PROJECT NUMBER<br>CGW-MMH-0185 | DRAWN CHECKED<br>CC MS<br>DATE<br>JULY 2024 |