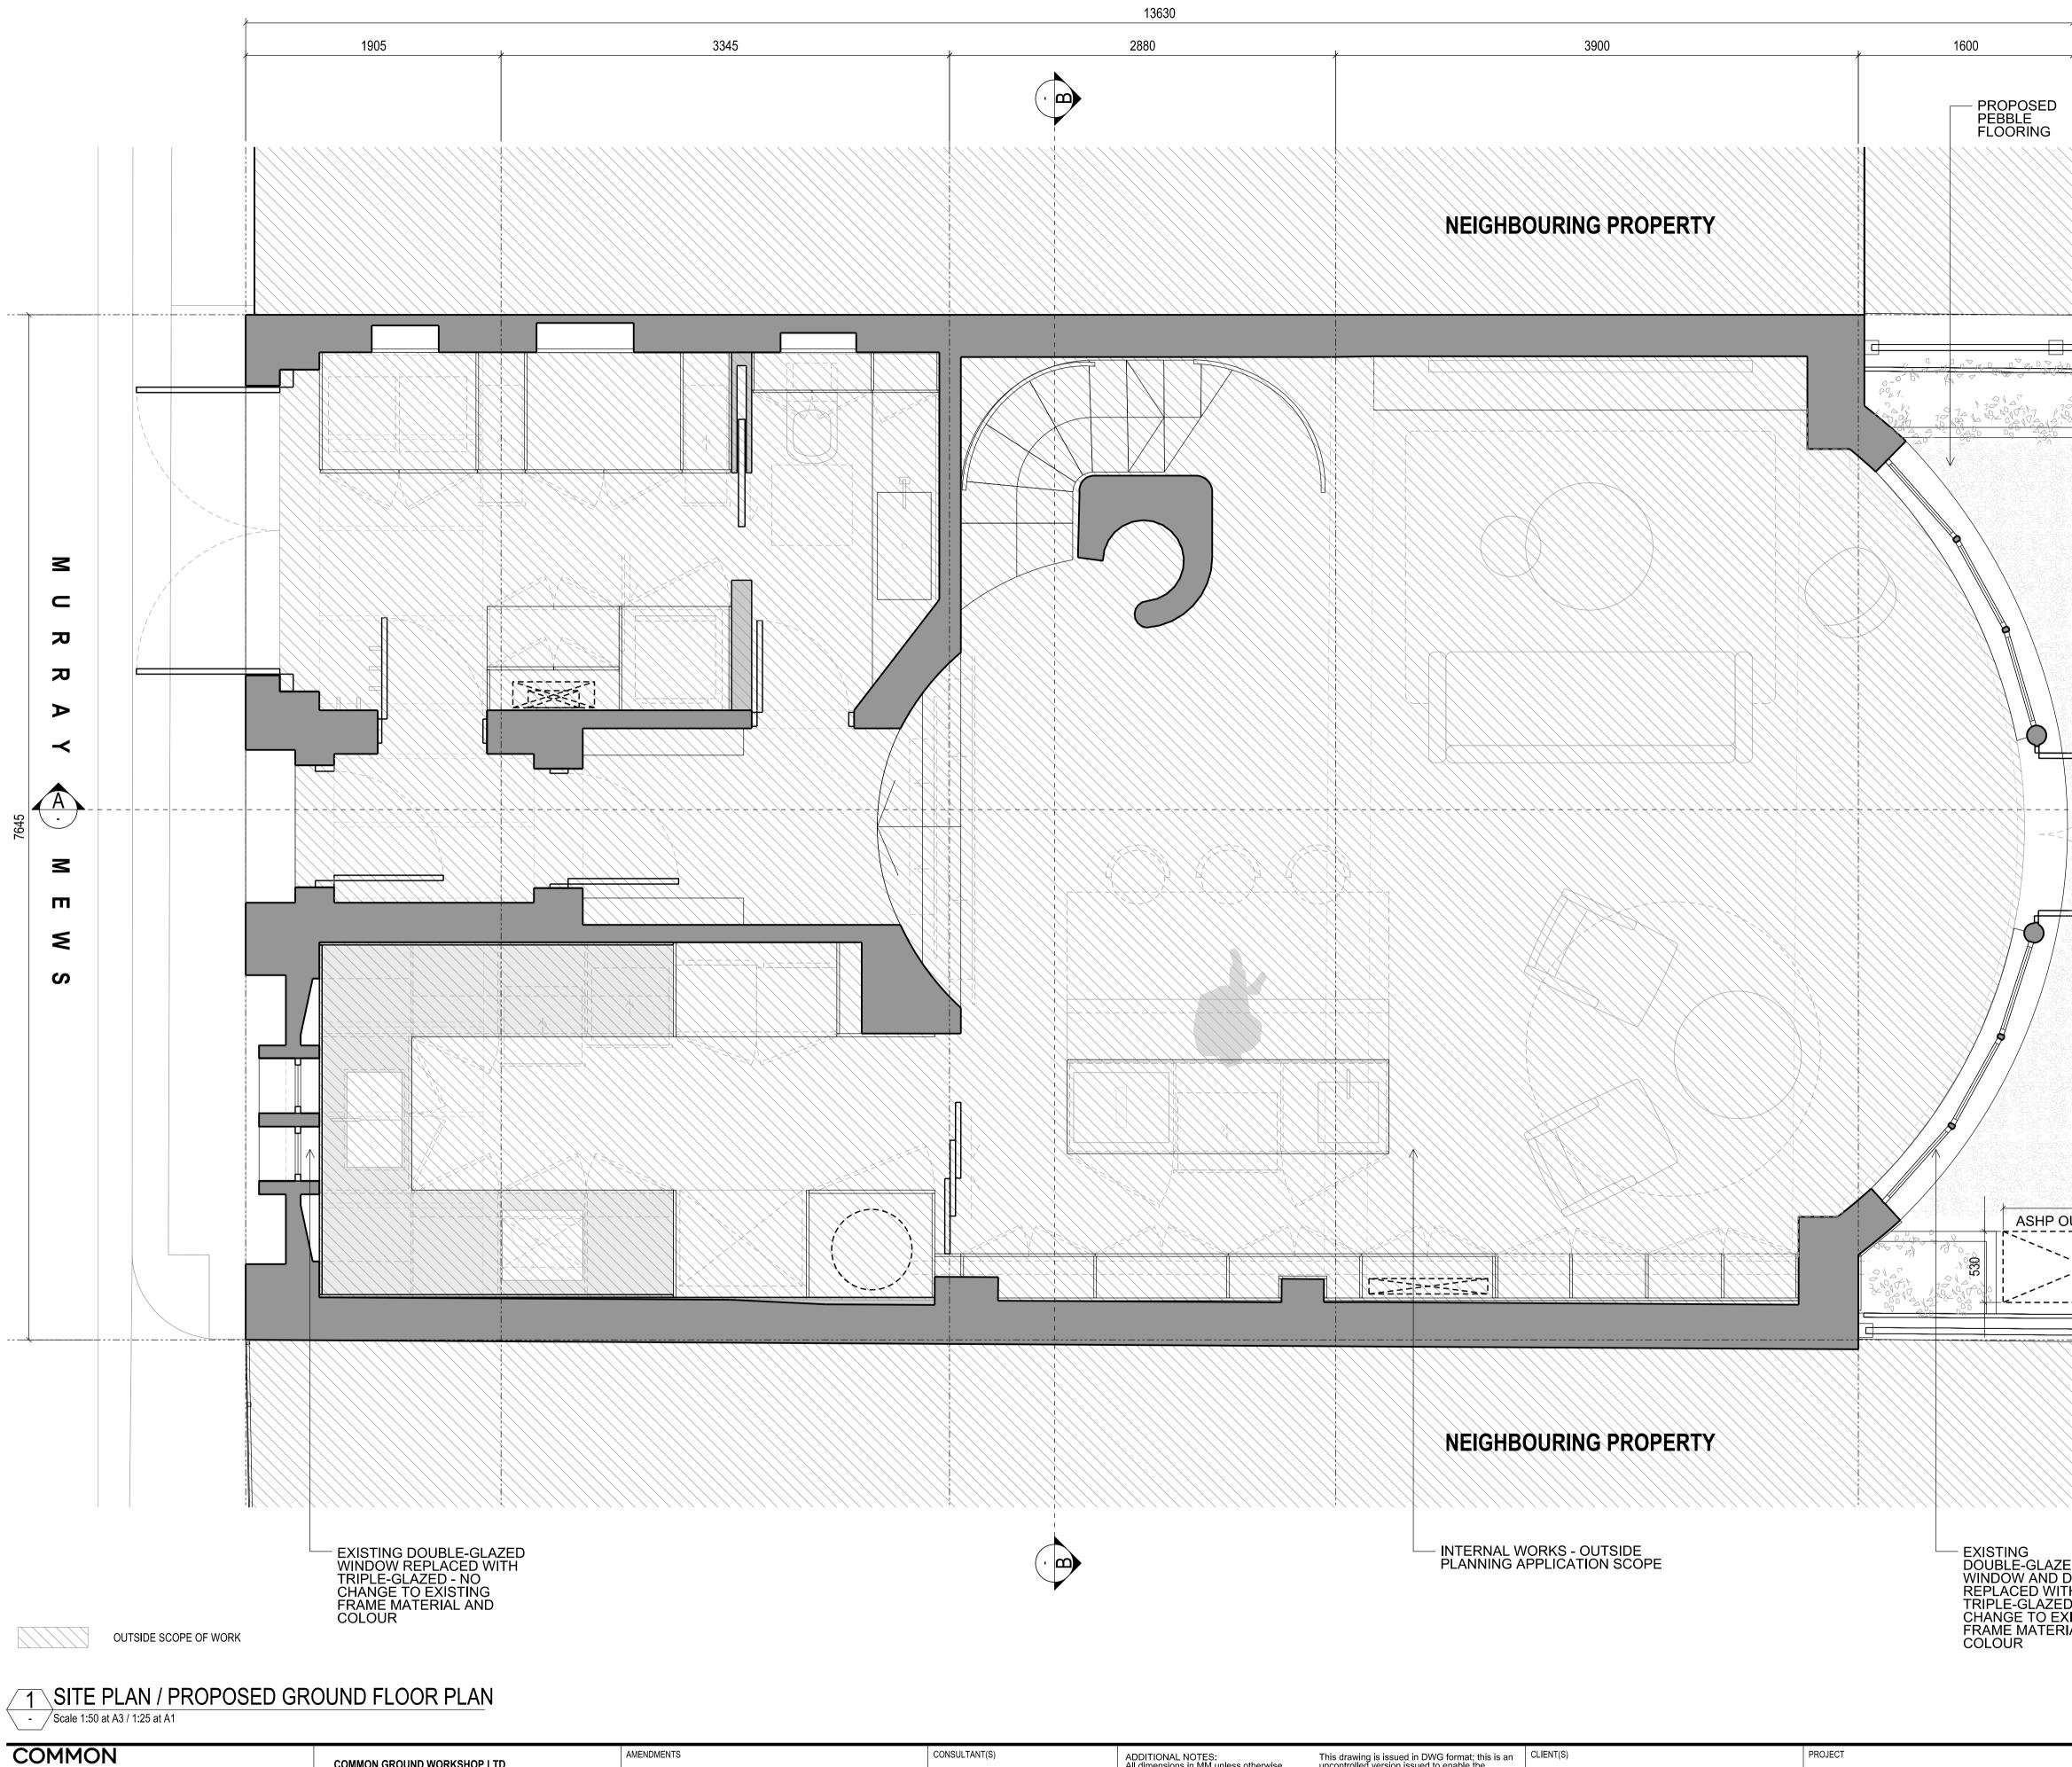

MURRAY MEWS HOUSE

ADDRESS: 12 MURRAY MEWS, LONDON NW1 9RJ

| 7                                              | 3950                                                          |                                                                                                                                                                                                         | -1                                |
|------------------------------------------------|---------------------------------------------------------------|---------------------------------------------------------------------------------------------------------------------------------------------------------------------------------------------------------|-----------------------------------|
|                                                | PROPOSED<br>PLANTERS AND<br>SEATING                           | EXISTING EXTERNAL<br>FENCING TO RETAIN                                                                                                                                                                  |                                   |
|                                                |                                                               |                                                                                                                                                                                                         |                                   |
| ED<br>DOOR<br>H<br>D - NO<br>ISTING<br>IAL ANI | PROPOSED AIR<br>SOURCE HEAT PUMP<br>OUTDOOR UNIT              | PROPOSED<br>MILLBOARD<br>DECKING<br>250 750                                                                                                                                                             | 1750 2250                         |
|                                                | DRAWING TITLE(S)<br>SITE PLAN / PROPOSED<br>GROUND FLOOR PLAN | FOR STAGE 4 TECHNICAL DESIGN         SCALE       DRA         1:50 at A3 / 1:25 at A1       CO         PROJECT NUMBER       DAT         CGW-MMH-0185       JU         DRAWING NUMBER       CGW-MMH-PA-A- | C MS<br>E<br>JLY 2024<br>REVISION |