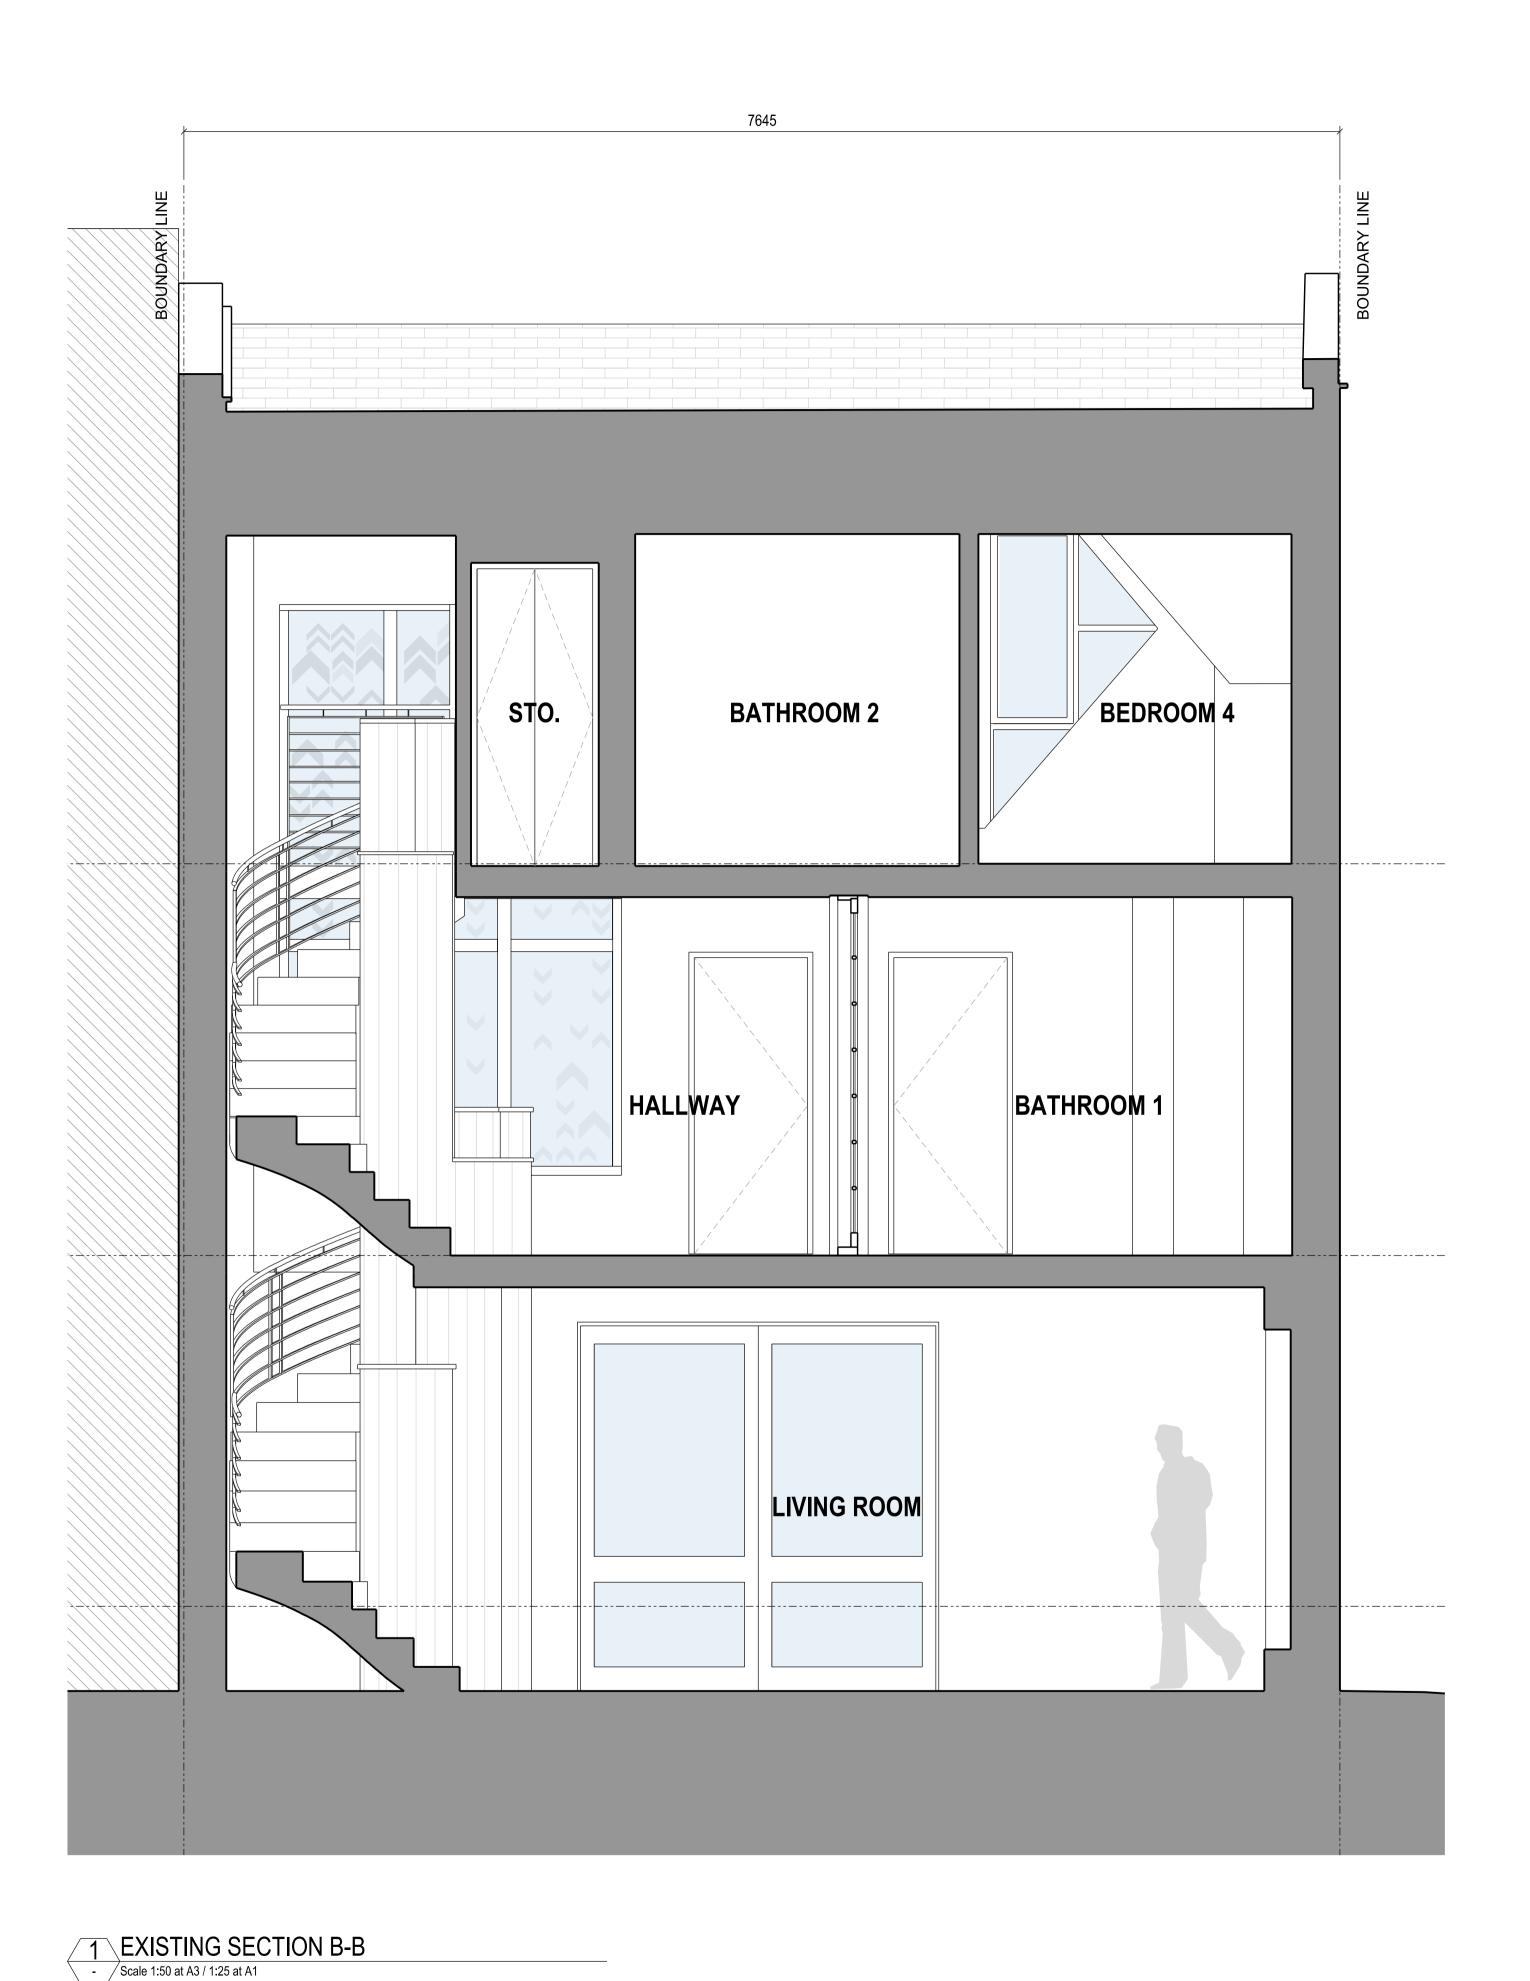

Where discrepencies found, Contractor/
Sub-Contractor to inform Design Team.

MURRAY MEWS HOUSE ADDRESS: 12 MURRAY MEWS, LONDON NW1 9RJ

EXISTING SECTION B-B

DRAWING TITLE(S)

| scale<br>1:50 at A3 / 1:25 at A1 | DRAWN<br>CC | CHECKED<br>MS |
|----------------------------------|-------------|---------------|
| PROJECT NUMBER CGW-MMH-0185      |             |               |
| DRAWING NUMBER                   |             | REVISION      |
| CGW-MMH-PA-A-1021                |             | Α             |