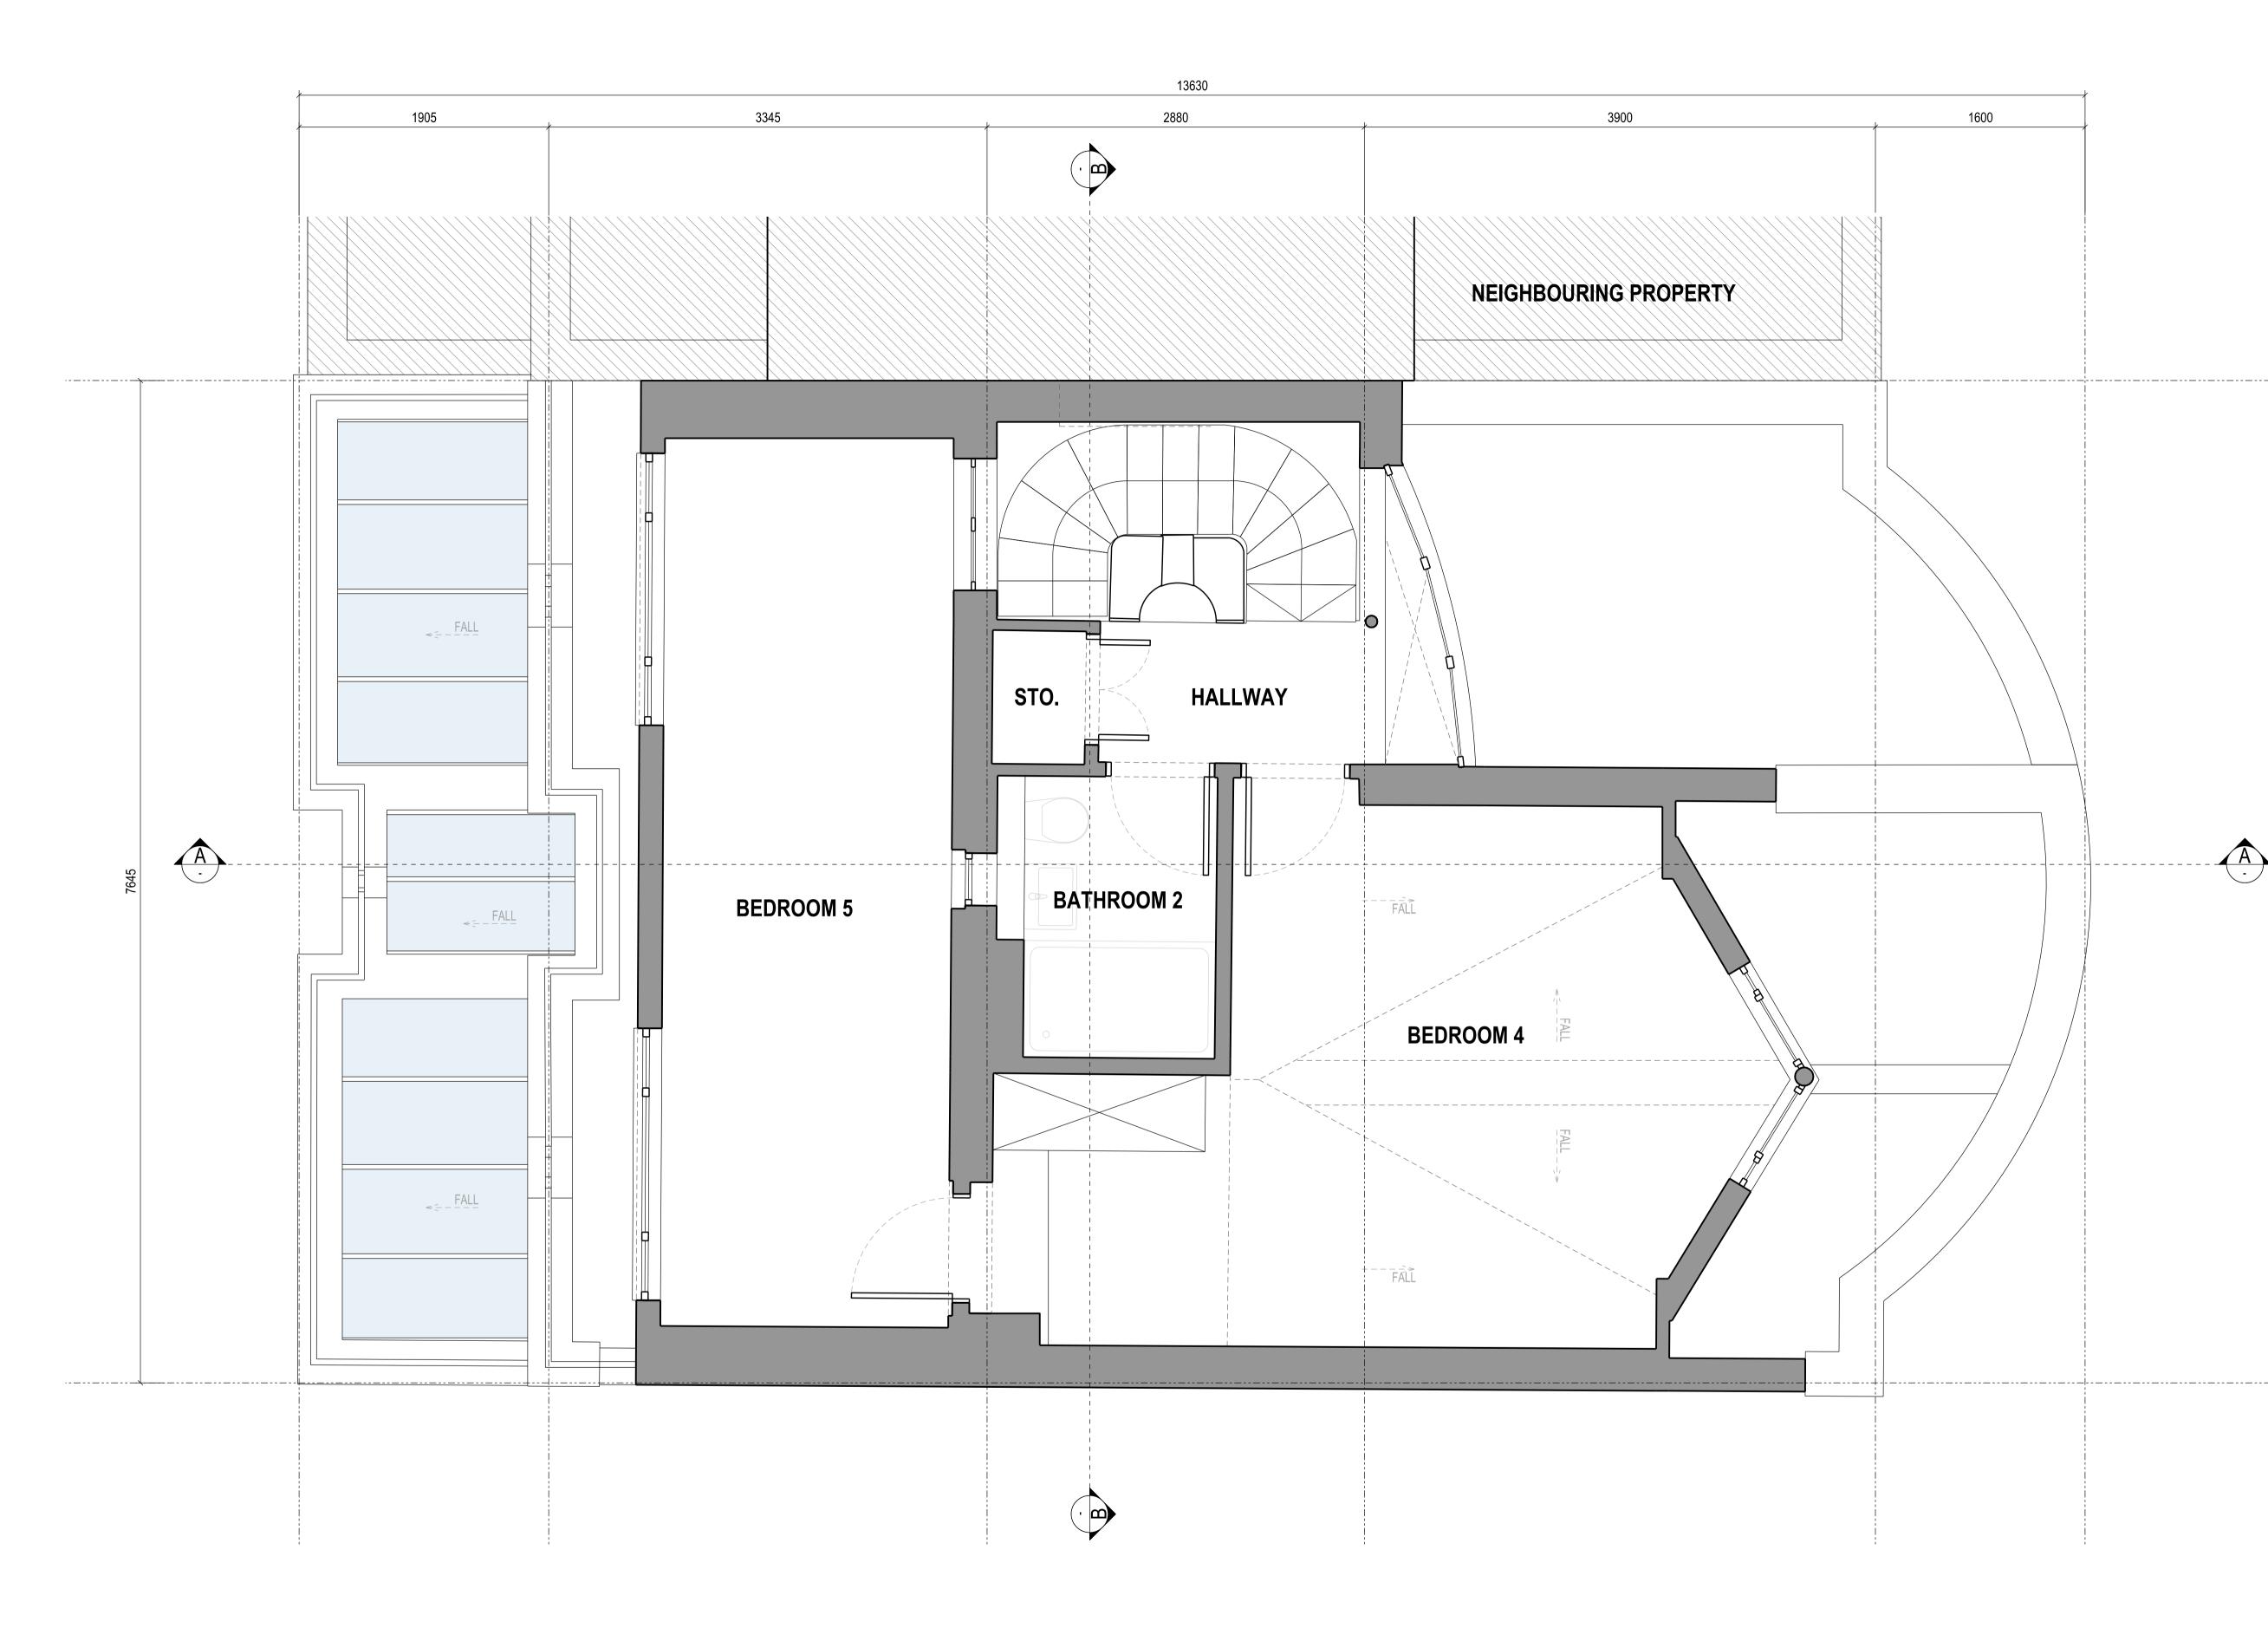

## EXISTING SECOND FLOOR PLAN

DO NOT SCALE FRAM THIS DRAWING. ALL DIMENSIONS TO BE VERIFIED ON SITE BY CONTRACTOR PRIOR TO COMMENCEMENT OF ANY SHOP DRAWINGS AND ANY WORKS ON SITE. REPORT ALL

THIS DRAWING TO BE READ IN CONJUNCTION WITH ALL RELATED ARCHITECT/ ENGINEERS DRAWINGS / DETAILS AND ALLOTHER RELEVANT INFORMATION

PROJECT MURRAY MEWS HOUSE

ADDRESS: 12 MURRAY MEWS, LONDON NW1 9RJ

| DRAWING TITLE(S) | SCALE                          | DRAWN             | CHECKED  |
|------------------|--------------------------------|-------------------|----------|
| EXISTING SECOND  | 1:50 at A3 / 1:25 at A1        | CC                | MS       |
| FLOOR PLAN       | PROJECT NUMBER<br>CGW-MMH-0185 | DATE<br>JULY 2024 | 1        |
|                  | DRAWING NUMBER                 |                   | REVISION |
|                  | CGW-MMH-PA-                    | A-1002            | A        |