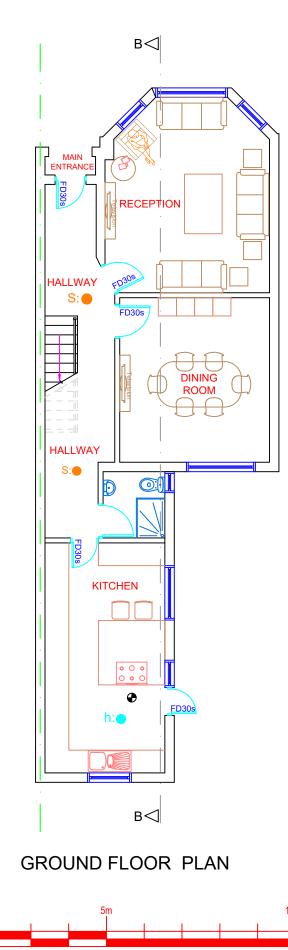

h: HEAT DETECTORS TO ALL KITCHEN AREAS & CONNECTED TO SMOKE DETECTOR'S CIRCUIT

## S: SMOKE DETECTOR SYSTEM CONNECTED TO INDEPENDENT CIRCUIT & BRITISH STANDARDS

● MECHANICAL EXTRACT FANS. KITCHEN WITH (30L/s) & BATH AREAS TO BE 15L/s EXTRACT FAN FITTED TO LIGHT SWITCH WITH 15MINUTES OVER RUN IN ACCORDANCE TO APPROVED DOC-F