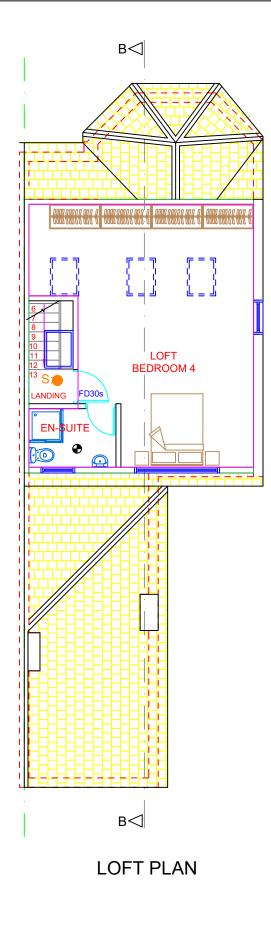

h: HEAT DETECTORS TO ALL KITCHEN AREAS & CONNECTED TO SMOKE DETECTOR'S CIRCUIT

## S: SMOKE DETECTOR SYSTEM CONNECTED TO INDEPENDENT CIRCUIT & BRITISH STANDARDS

● MECHANICAL EXTRACT FANS. KITCHEN WITH (30L/s) & BATH AREAS TO BE 15L/s EXTRACT FAN FITTED TO LIGHT SWITCH WITH 15MINUTES OVER RUN IN ACCORDANCE TO APPROVED DOC-F