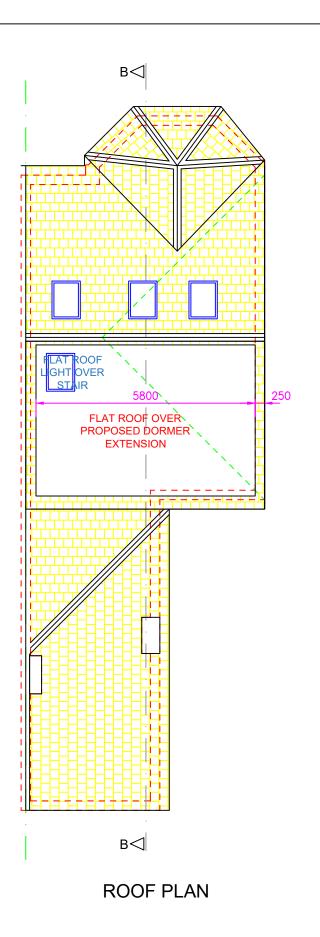

--------------|--|
|              | MILL HILL<br>LONDON NW7 2RE              |                  | YCH ROAD - LONDON NW2 3HN |  |
| HOMES DESIGN | MOB: 07946 872537 drawing no ABC449/2000 |                  | 49/2000                   |  |
|              |                                          | drawn by R. L    | contract no. ABC449       |  |
|              | www.homesdesignltd.co.uk                 | scale 1:100 @ A3 | date 11/2024              |  |

h: HEAT DETECTORS TO ALL KITCHEN AREAS & CONNECTED TO SMOKE DETECTOR'S CIRCUIT

## S: SMOKE DETECTOR SYSTEM CONNECTED TO INDEPENDENT CIRCUIT & BRITISH STANDARDS

● MECHANICAL EXTRACT FANS. KITCHEN WITH (30L/s) & BATH AREAS TO BE 15L/s EXTRACT FAN FITTED TO LIGHT SWITCH WITH 15MINUTES OVER RUN IN ACCORDANCE TO APPROVED DOC-F



SCALE