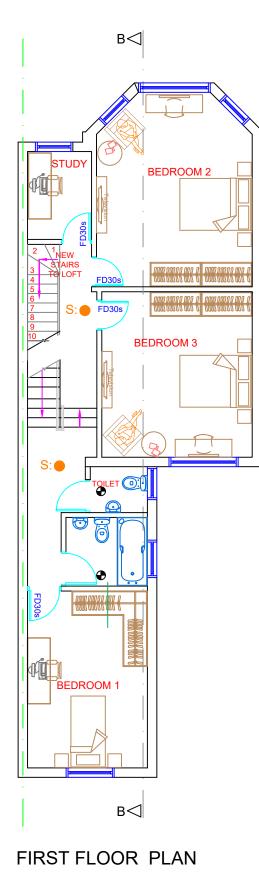

h: HEAT DETECTORS TO ALL KITCHEN AREAS & CONNECTED TO SMOKE DETECTOR'S CIRCUIT

## S: SMOKE DETECTOR SYSTEM CONNECTED TO INDEPENDENT CIRCUIT & BRITISH STANDARDS

● MECHANICAL EXTRACT FANS. KITCHEN WITH (30L/s) & BATH AREAS TO BE 15L/s EXTRACT FAN FITTED TO LIGHT SWITCH WITH 15MINUTES OVER RUN IN ACCORDANCE TO APPROVED DOC-F