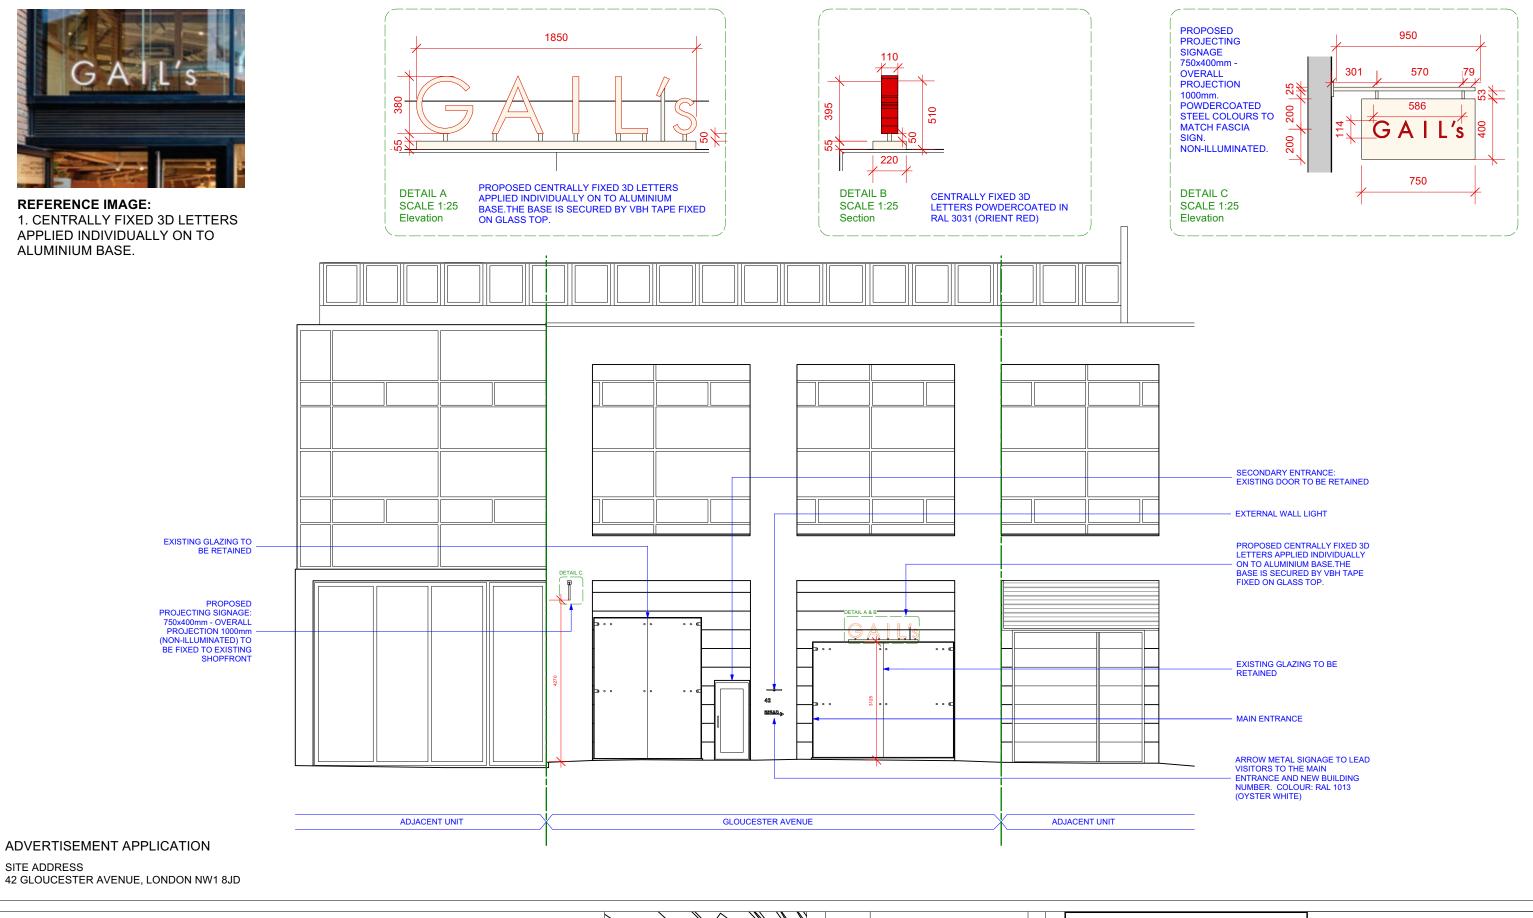

ADVERTISEMENT APPLICATION

SITE ADDRESS 42 GLOUCESTER AVENUE, LONDON NW1 8JD

ADVERTISEMENT APPLICATION SITE ADDRESS 42 GLOUCESTER AVENUE, LONDON NW1 8JD

|     |                    |                     | H             | Holland Harvey Architects<br>Unit 1.4<br>1-5 Vyner Street<br>London E2 9DG<br>hello@hollandharvey.com |
|-----|--------------------|---------------------|---------------|-------------------------------------------------------------------------------------------------------|
| umb | er                 | Rev<br>P01          |               | +44 203 327 0340                                                                                      |
| 24  | Status<br>PLANNING | Scale @ A3<br>1:100 | Client        |                                                                                                       |
|     |                    |                     | Gail's Bakery |                                                                                                       |
|     |                    |                     |               |                                                                                                       |

SITE ADDRESS 42 GLOUCESTER AVENUE, LONDON NW1 8JD

ADVERTISEMENT APPLICATION

PROPOSED CENTRALLY FIXED 3D LETTERS APPLIED INDIVIDUALLY - ON TO ALUMINIUM BASE. THE BASE IS SECURED BY VBH TAPE FIXED ON GLASS TOP.

| <br>SECONDARY ENTRANCE:<br>EXISTING DOOR TO BE RETAINED                                                                                           |
|---------------------------------------------------------------------------------------------------------------------------------------------------|
| <br>EXTERNAL WALL LIGHT                                                                                                                           |
| <br>PROPOSED CENTRALLY FIXED 3D<br>LETTERS APPLIED INDIVIDUALLY<br>ON TO ALUMINIUM BASE.THE<br>BASE IS SECURED BY VBH TAPE<br>FIXED ON GLASS TOP. |
| <br>EXISTING GLAZING TO BE<br>RETAINED                                                                                                            |
| <br>MAIN ENTRANCE                                                                                                                                 |
| <br>ARROW METAL SIGNAGE TO LEAD<br>VISITORS TO THE MAIN<br>ENTRANCE AND NEW BUILDING<br>NUMBER. COLOUR: RAL 1013<br>(OYSTER WHITE)                |
|                                                                                                                                                   |