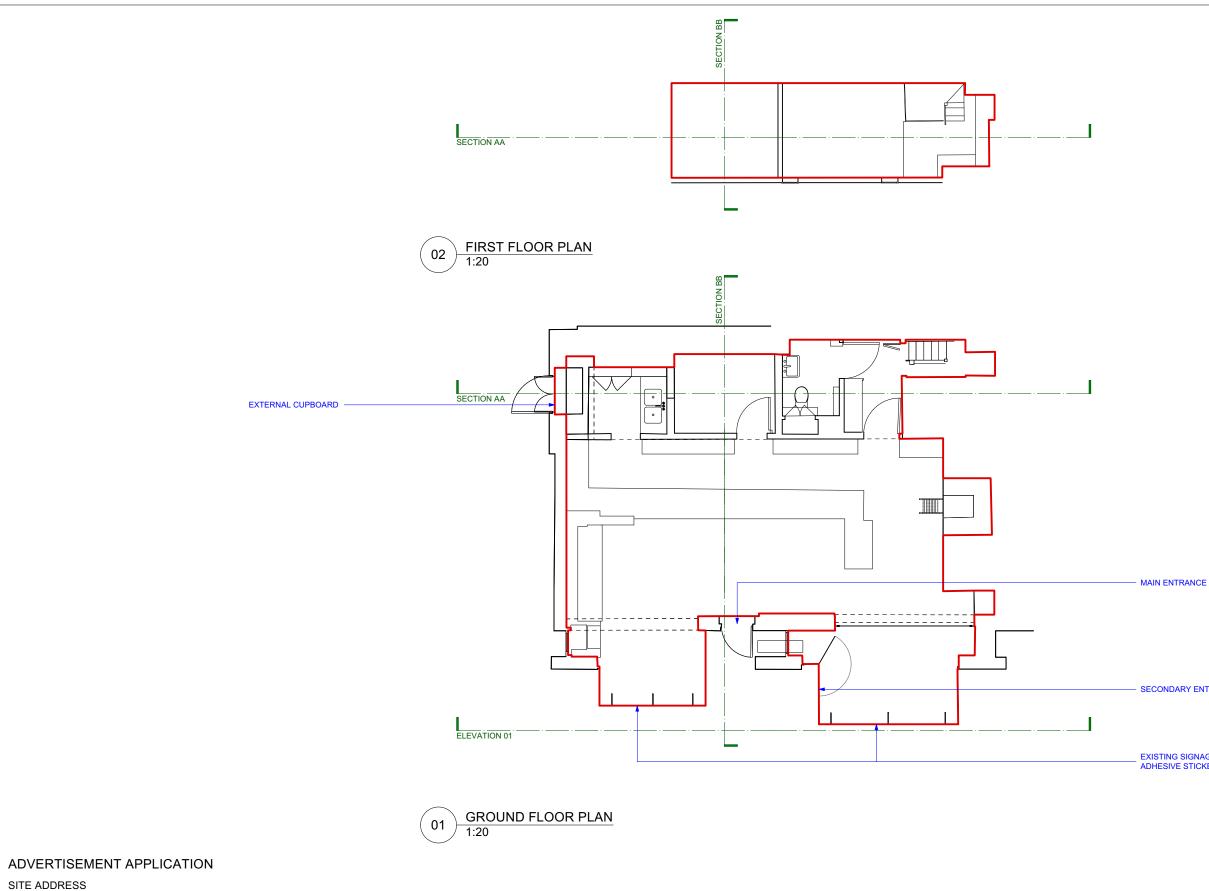

SITE ADDRESS 42 GLOUCESTER AVENUE, LONDON NW1 8JD

SECONDARY ENTRANCE

EXISTING SIGNAGE ON GLASS -ADHESIVE STICKER

Holland Harvey Architects Unit 1.4 1-5 Vyner Street London E2 9DG hello@hollandharvey.com +44 203 327 0340 Rev P01 Date Status Scale @ A3 27/11/2024 PLANNING 1:100 Client Gail's Bakery

## SITE ADDRESS 42 GLOUCESTER AVENUE, LONDON NW1 8JD

- MAIN ENTRANCE

EXISTING GLAZING TO BE RETAINED

EXISTING SIGNAGE ON GLASS -ADHESIVE STICKER

SECONDARY ENTRANCE

| 'n  |                    |                     | H             | Holland Harvey Architects<br>Unit 1.4<br>1-5 Vyner Street<br>London E2 9DG |  |
|-----|--------------------|---------------------|---------------|----------------------------------------------------------------------------|--|
| umb | er                 | Rev<br>P01          |               | hello@hollandharvey.com<br>+44 203 327 0340                                |  |
| 24  | Status<br>PLANNING | Scale @ A3<br>1:100 | Client        |                                                                            |  |
|     |                    |                     | Gail's Bakery |                                                                            |  |