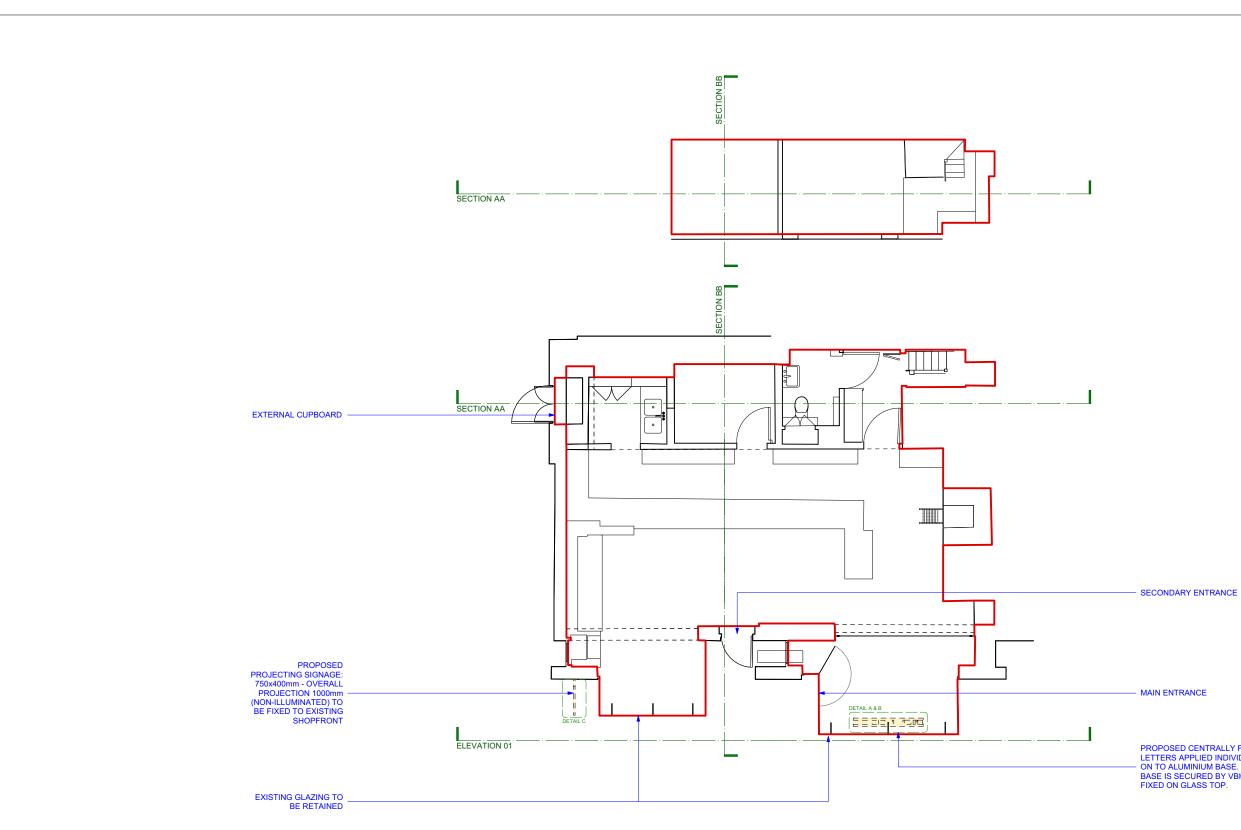

SITE ADDRESS 42 GLOUCESTER AVENUE, LONDON NW1 8JD

ADVERTISEMENT APPLICATION

PROPOSED CENTRALLY FIXED 3D LETTERS APPLIED INDIVIDUALLY - ON TO ALUMINIUM BASE. THE BASE IS SECURED BY VBH TAPE FIXED ON GLASS TOP.

| <br>SECONDARY ENTRANCE:<br>EXISTING DOOR TO BE RETAINED                                                                                           |
|---------------------------------------------------------------------------------------------------------------------------------------------------|
| <br>EXTERNAL WALL LIGHT                                                                                                                           |
| <br>PROPOSED CENTRALLY FIXED 3D<br>LETTERS APPLIED INDIVIDUALLY<br>ON TO ALUMINIUM BASE.THE<br>BASE IS SECURED BY VBH TAPE<br>FIXED ON GLASS TOP. |
| <br>EXISTING GLAZING TO BE<br>RETAINED                                                                                                            |
| <br>MAIN ENTRANCE                                                                                                                                 |
| <br>ARROW METAL SIGNAGE TO LEAD<br>VISITORS TO THE MAIN<br>ENTRANCE AND NEW BUILDING<br>NUMBER. COLOUR: RAL 1013<br>(OYSTER WHITE)                |
|                                                                                                                                                   |