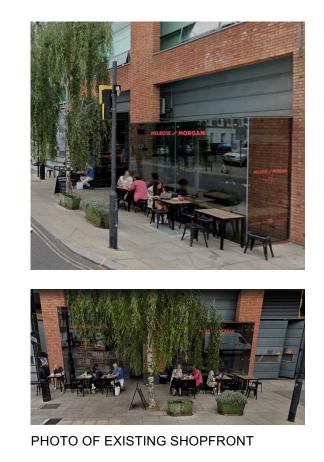

|
|     |                    |                     | Gail's Bakery |                                                                                                       |
|     |                    |                     |               |                                                                                                       |



SITE ADDRESS 42 GLOUCESTER AVENUE, LONDON NW1 8JD



SECONDARY ENTRANCE

EXISTING SIGNAGE ON GLASS -ADHESIVE STICKER

Holland Harvey Architects Unit 1.4 1-5 Vyner Street London E2 9DG hello@hollandharvey.com +44 203 327 0340 Rev P01 Date Status Scale @ A3 27/11/2024 PLANNING 1:100 Client Gail's Bakery



## ADVERTISEMENT APPLICATION

## SITE ADDRESS 42 GLOUCESTER AVENUE, LONDON NW1 8JD





- MAIN ENTRANCE

EXISTING GLAZING TO BE RETAINED

EXISTING SIGNAGE ON GLASS -ADHESIVE STICKER

SECONDARY ENTRANCE

| 'n  |                    |                     | H             | Holland Harvey Architects<br>Unit 1.4<br>1-5 Vyner Street<br>London E2 9DG |  |
|-----|--------------------|---------------------|---------------|----------------------------------------------------------------------------|--|
| umb | er                 | Rev<br>P01          |               | hello@hollandharvey.com<br>+44 203 327 0340                                |  |
| 24  | Status<br>PLANNING | Scale @ A3<br>1:100 | Client        |                                                                            |  |
|     |                    |                     | Gail's Bakery |