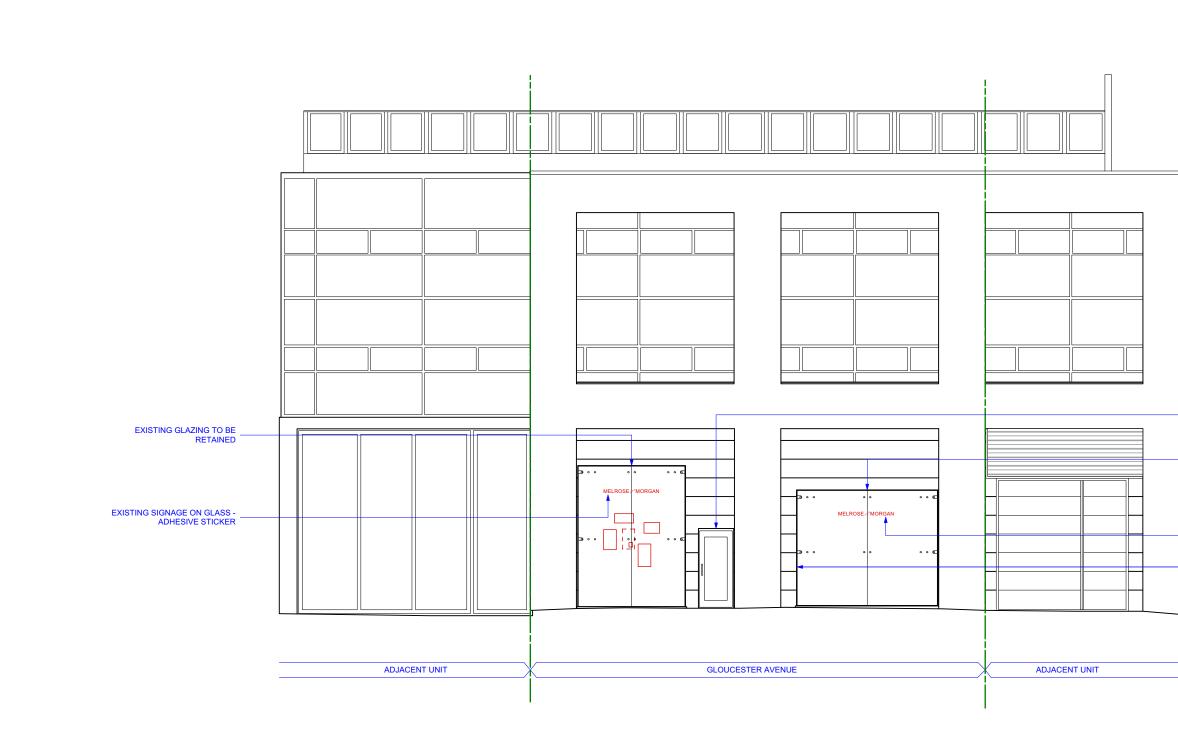

SITE ADDRESS 42 GLOUCESTER AVENUE, LONDON NW1 8JD

SECONDARY ENTRANCE

EXISTING SIGNAGE ON GLASS -ADHESIVE STICKER

Holland Harvey Architects Unit 1.4 1-5 Vyner Street London E2 9DG hello@hollandharvey.com +44 203 327 0340 Rev P01 Date Status Scale @ A3 27/11/2024 PLANNING 1:100 Client Gail's Bakery

## SITE ADDRESS 42 GLOUCESTER AVENUE, LONDON NW1 8JD

- MAIN ENTRANCE

EXISTING GLAZING TO BE RETAINED

EXISTING SIGNAGE ON GLASS -ADHESIVE STICKER

SECONDARY ENTRANCE

| 'n  |                    |                     | H             | Holland Harvey Architects<br>Unit 1.4<br>1-5 Vyner Street<br>London E2 9DG |  |
|-----|--------------------|---------------------|---------------|----------------------------------------------------------------------------|--|
| umb | er                 | Rev<br>P01          |               | hello@hollandharvey.com<br>+44 203 327 0340                                |  |
| 24  | Status<br>PLANNING | Scale @ A3<br>1:100 | Client        |                                                                            |  |
|     |                    |                     | Gail's Bakery |                                                                            |  |