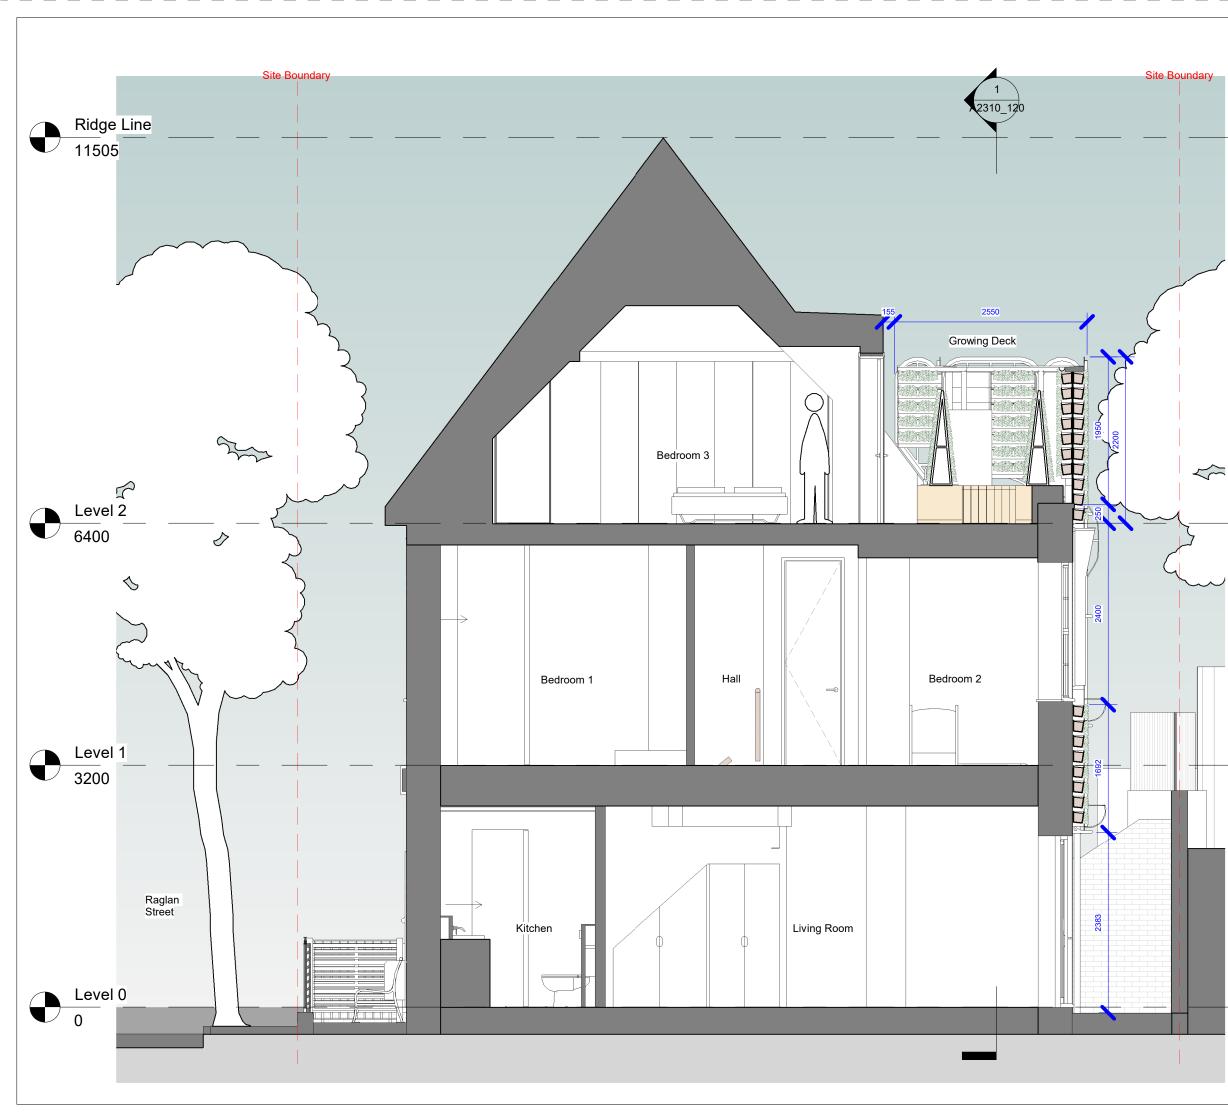

## client Mariz da Costa and Denise Neves

project 7 Raglan Street

## status S3 - Suitable for review drawing title Proposed Section C-C

drawing no A2310\_122

original A3

scale <u>1:50</u> evel - type - role - numbe 10/26/23 В

SK SB

address 39 Eric Street, London, E3 4TG

telephone +44 (0)777 276 0270 email simon.insitu@gmail.com website www.insitulondon.com