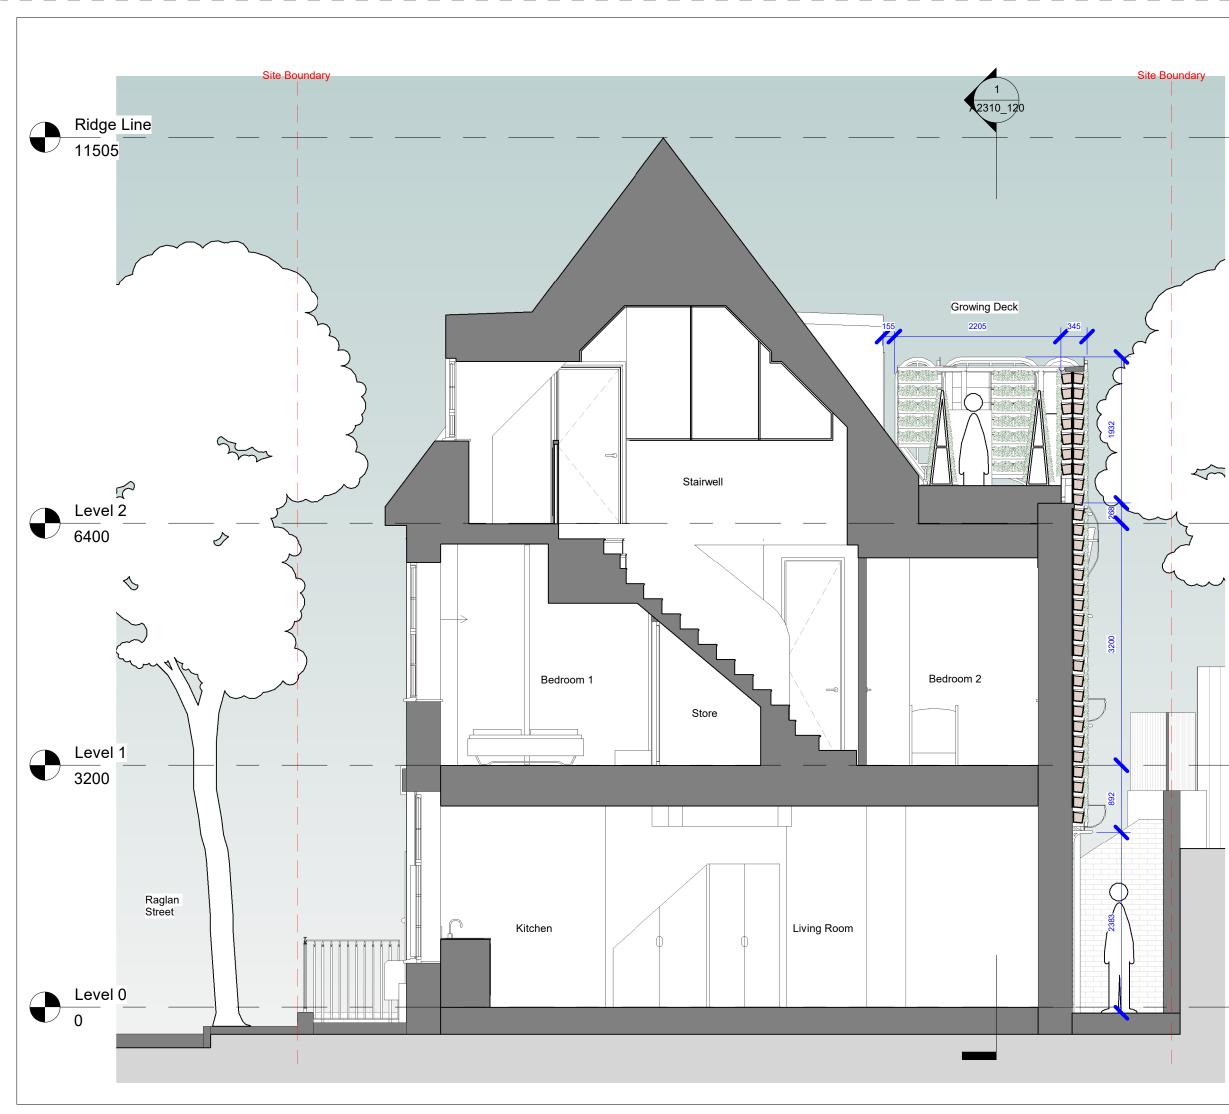

## client Mariz da Costa and Denise Neves

project 7 Raglan Street

status S3 - Suitable for review

## drawing title Proposed Section B-B

drawing no A2310\_121

original A3

scale 1:50 evel - type - role - numb 10/26/23 В

SK SB