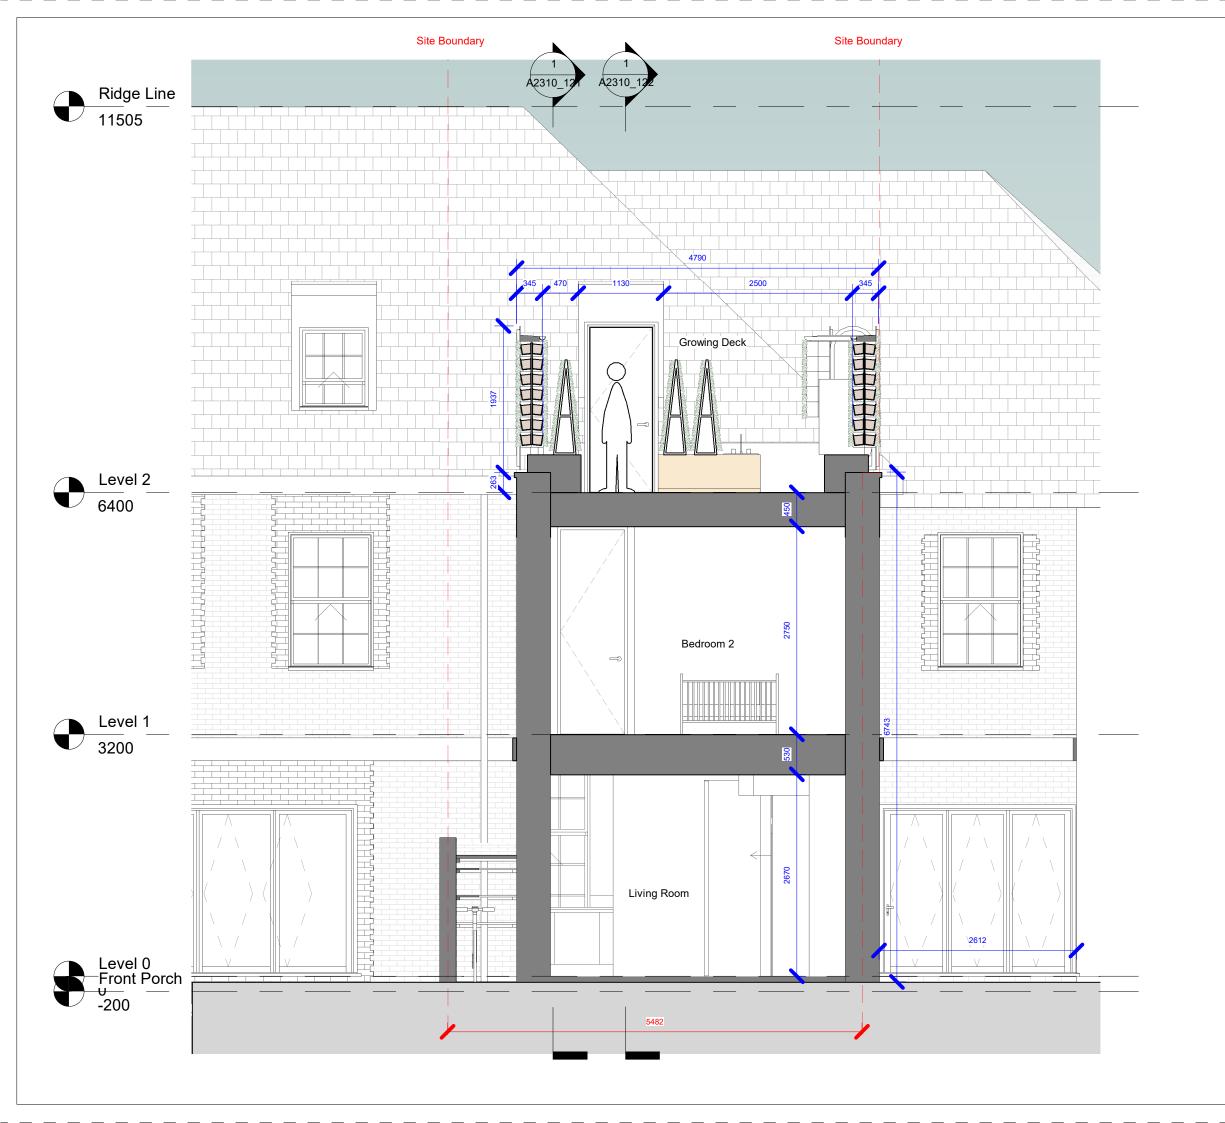

client Mariz da Costa and Denise Neves

project 7 Raglan Street

status S3 - Suitable for review

drawing title Proposed Section A-A

drawing no **A2310\_120** 

project no - originator scale 1:50 10/23/23 original A3