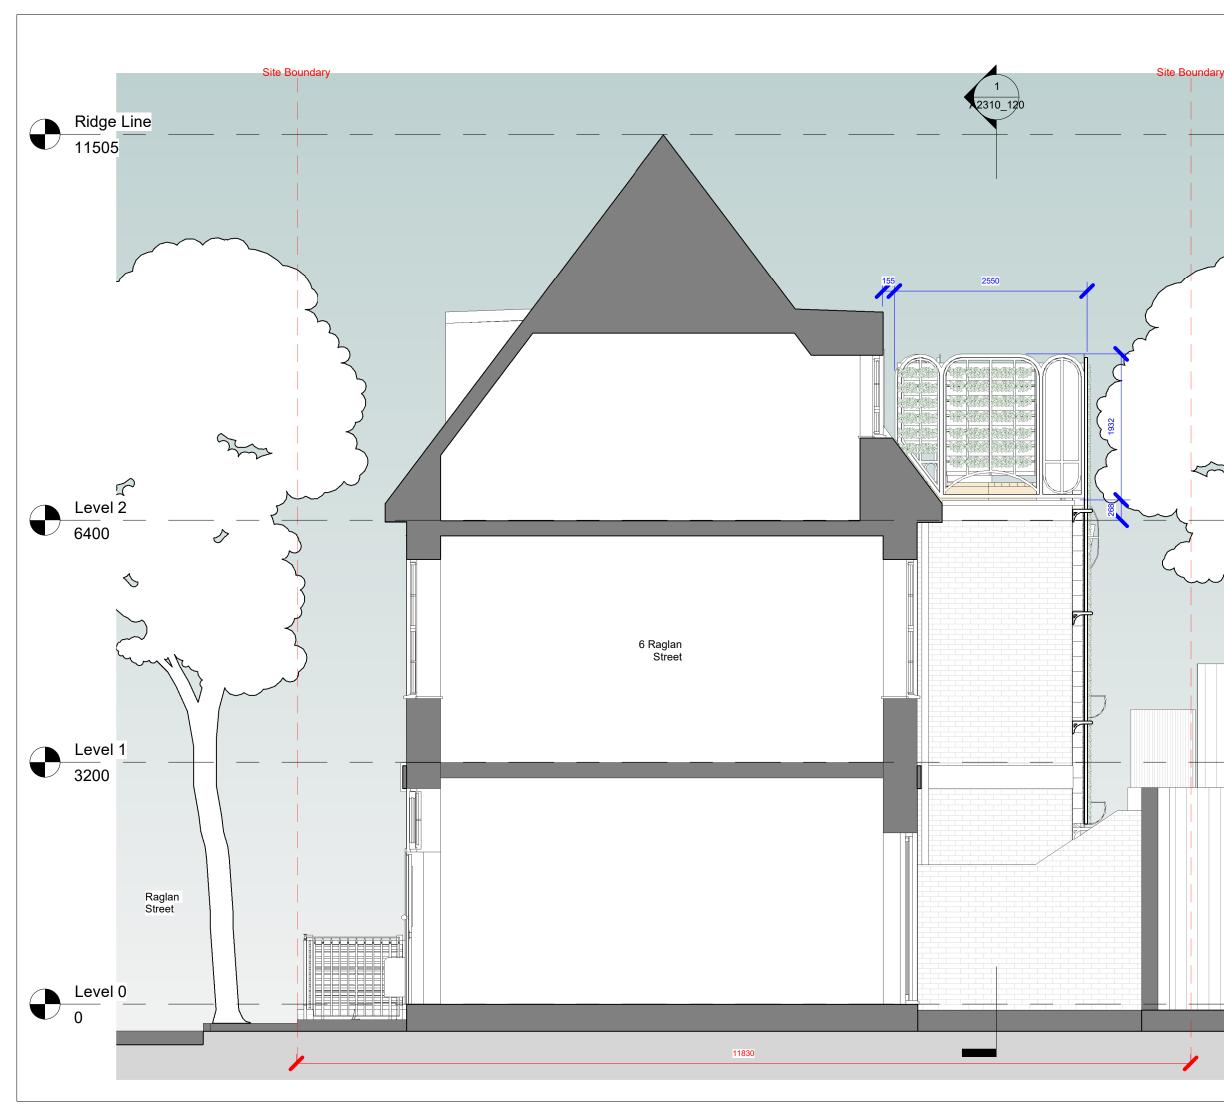

## client Mariz da Costa and Denise Neves

project 7 Raglan Street

## status S3 - Suitable for review

drawing title Proposed Elevation D-D

## drawing no A2310\_113

original A3

## scale <u>1:50</u> evel - type - role - numb 10/26/23 В

address 39 Eric Street, London, E3 4TG

telephone +44 (0)777 276 0270 email simon.insitu@gmail.com website www.insitulondon.com

|  | _ | _ | - |  |
|--|---|---|---|--|