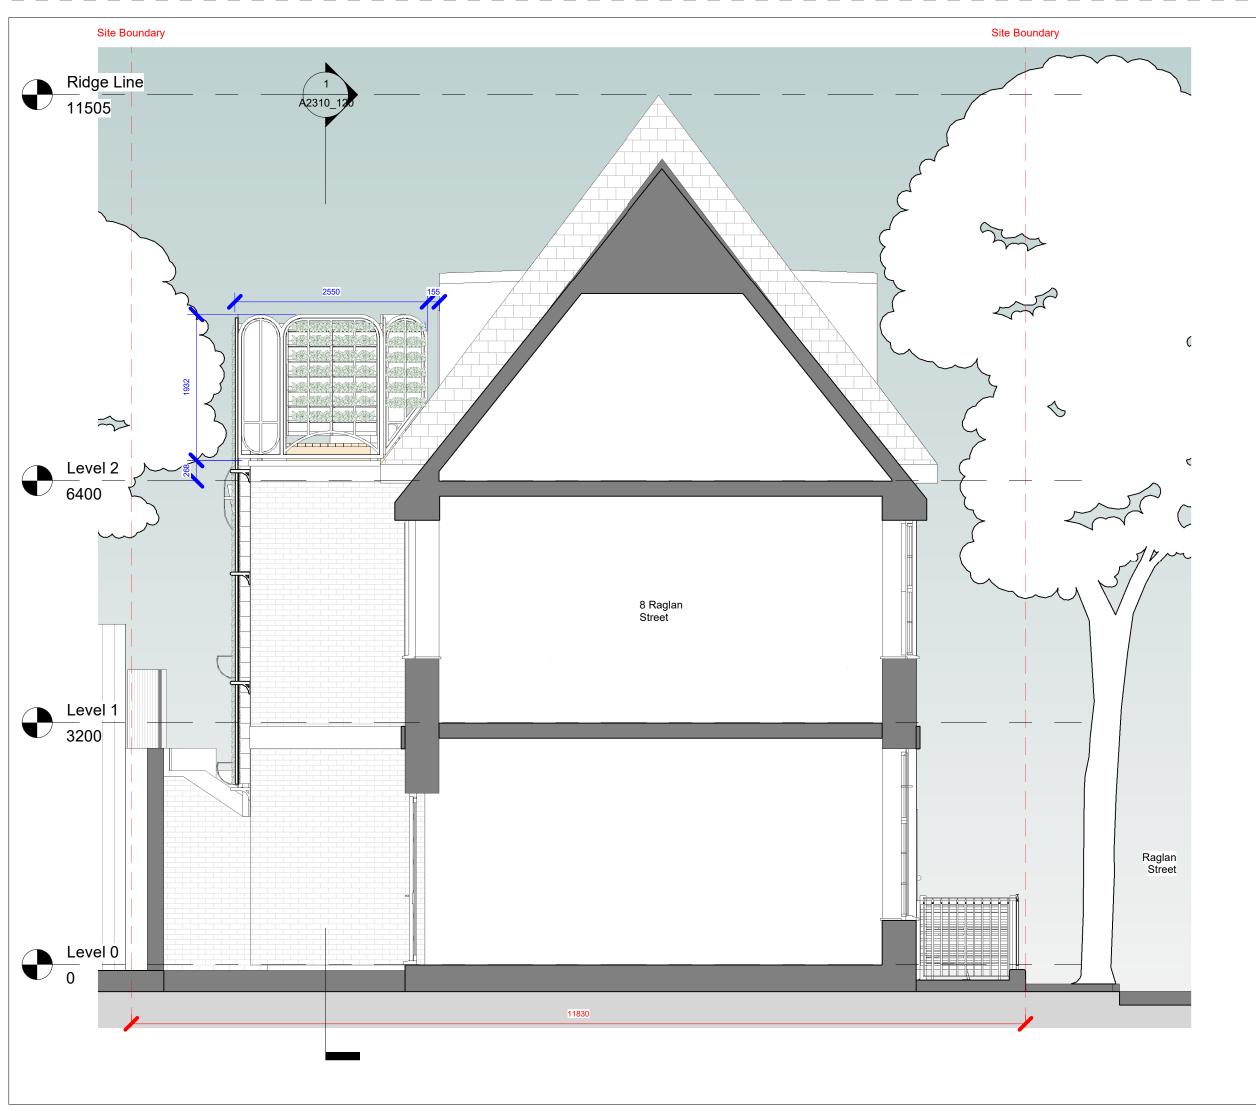

client Mariz da Costa and Denise Neves

project 7 Raglan Street

status S3 - Suitable for review

drawing title Proposed Elevation C-C

drawing no **A2310\_112** 

scale project no - originato 10/26/23 SK original A3