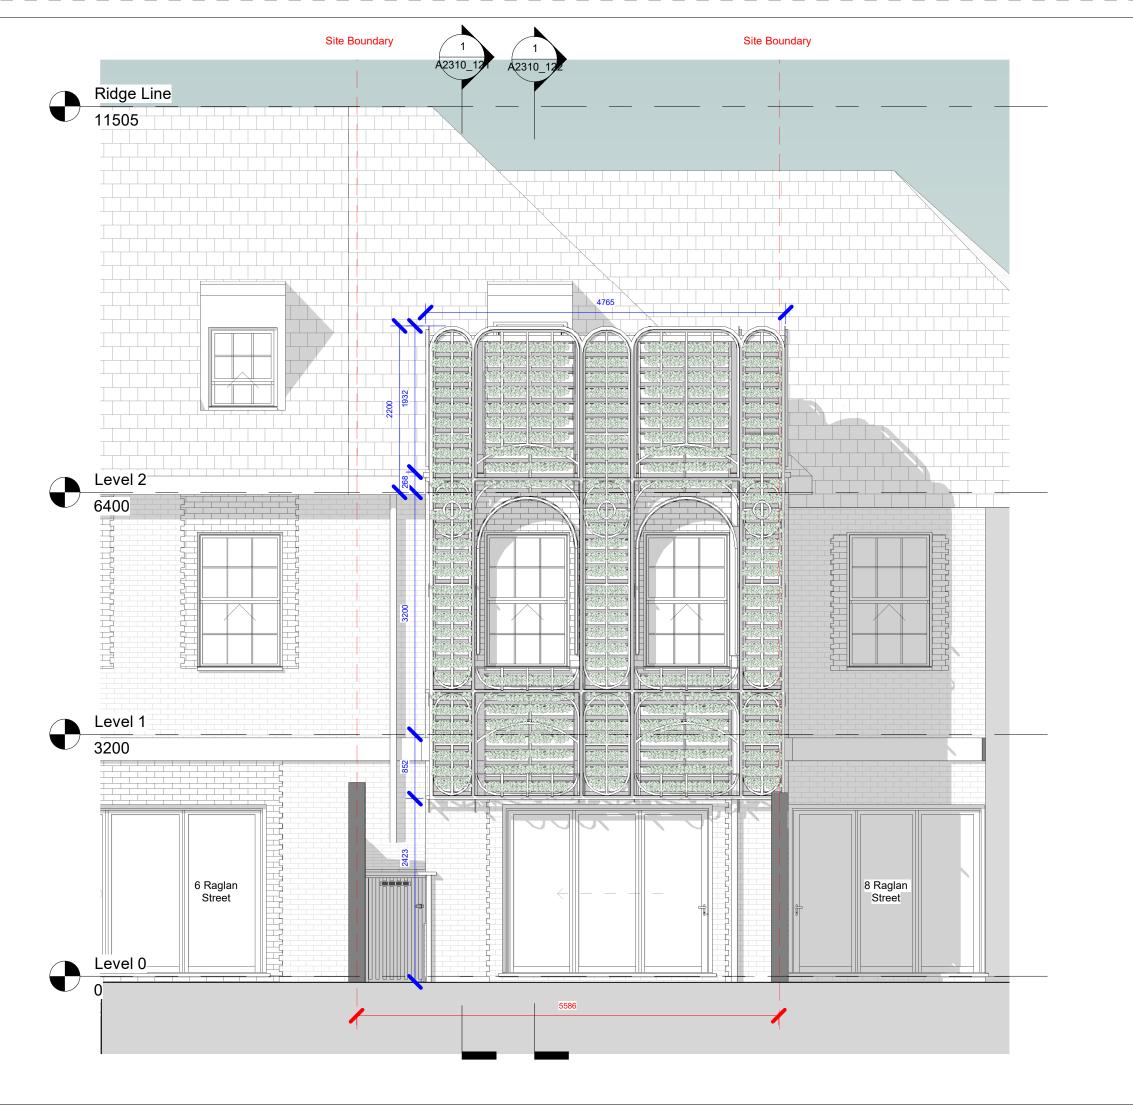

Framework along site boundary made subject to party wall negotiation

| rev | date     | description           | dw |
|-----|----------|-----------------------|----|
|     |          | Design                |    |
| Α   | 15.11.23 | Roof Terrace Detailed | SK |
| В   | 11.12.24 | Planning Issue 02     | SK |

client Mariz da Costa and Denise Neves

project 7 Raglan Street

status S3 - Suitable for review

drawing title Proposed Elevation B-B

drawing no **A2310\_111** 

project no - originator

scale 1:50

10/23/23 SK SB original A3