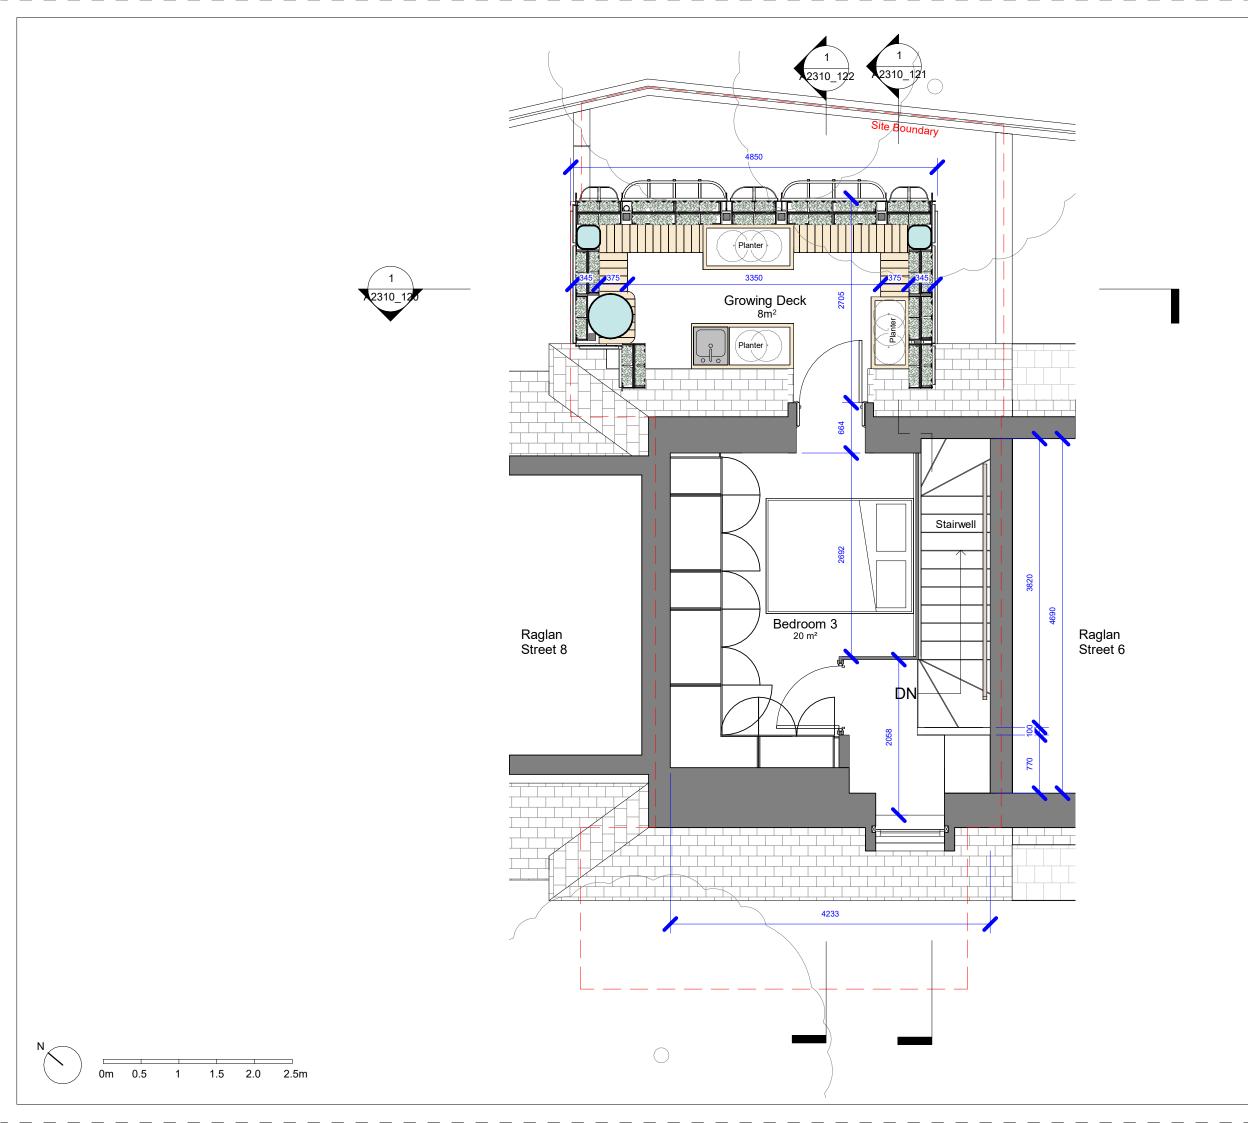

- general notes
  This drawing is copyright In Situ Architects and must not be copied in whole or part without prior consent.
  Do not scale from this drawing.
  Refer to drawing number.
  This drawing is to be read in conjunction with all other relevant architects and engineer's drawings.
  All dimensions to be checked on site prior to commencement of works and any discrepancies are to be checked with the architectimmediately.
  Unless otherwise stated all dimensions are in mm.
  Not for construction

Framework along site boundary made subject to party wall negotiation

| rev | date     | Design<br>description | dw |
|-----|----------|-----------------------|----|
| А   | 15.11.23 | Roof Terrace Detailed | SK |
| В   |          | Planning Issue 02     | SK |

### client Mariz da Costa a