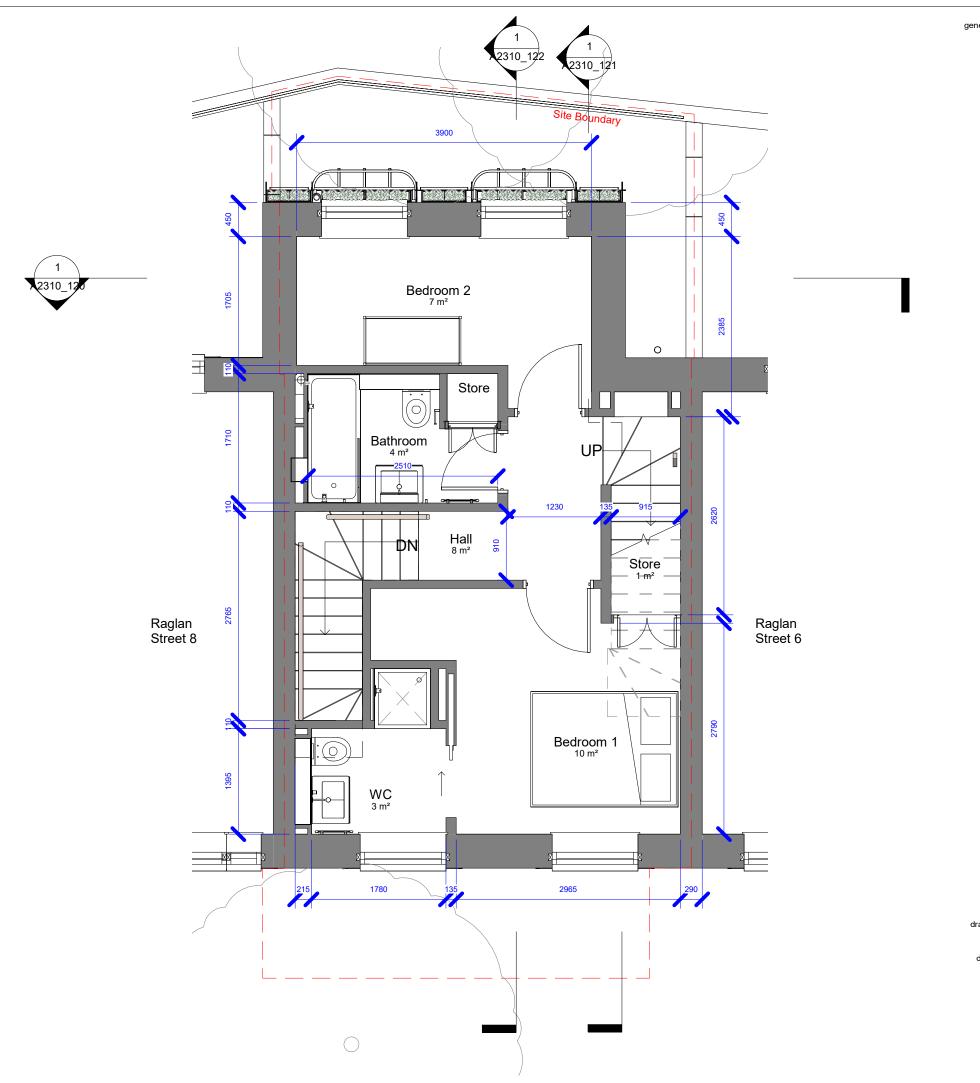

client Mariz da Costa and Denise Neves

project 7 Raglan Street

status S3 - Suitable for review

drawing title Proposed First Floor Plan

drawing no A2310\_101

original A3

project no - originator scale 1:50 07/13/23 SK SB