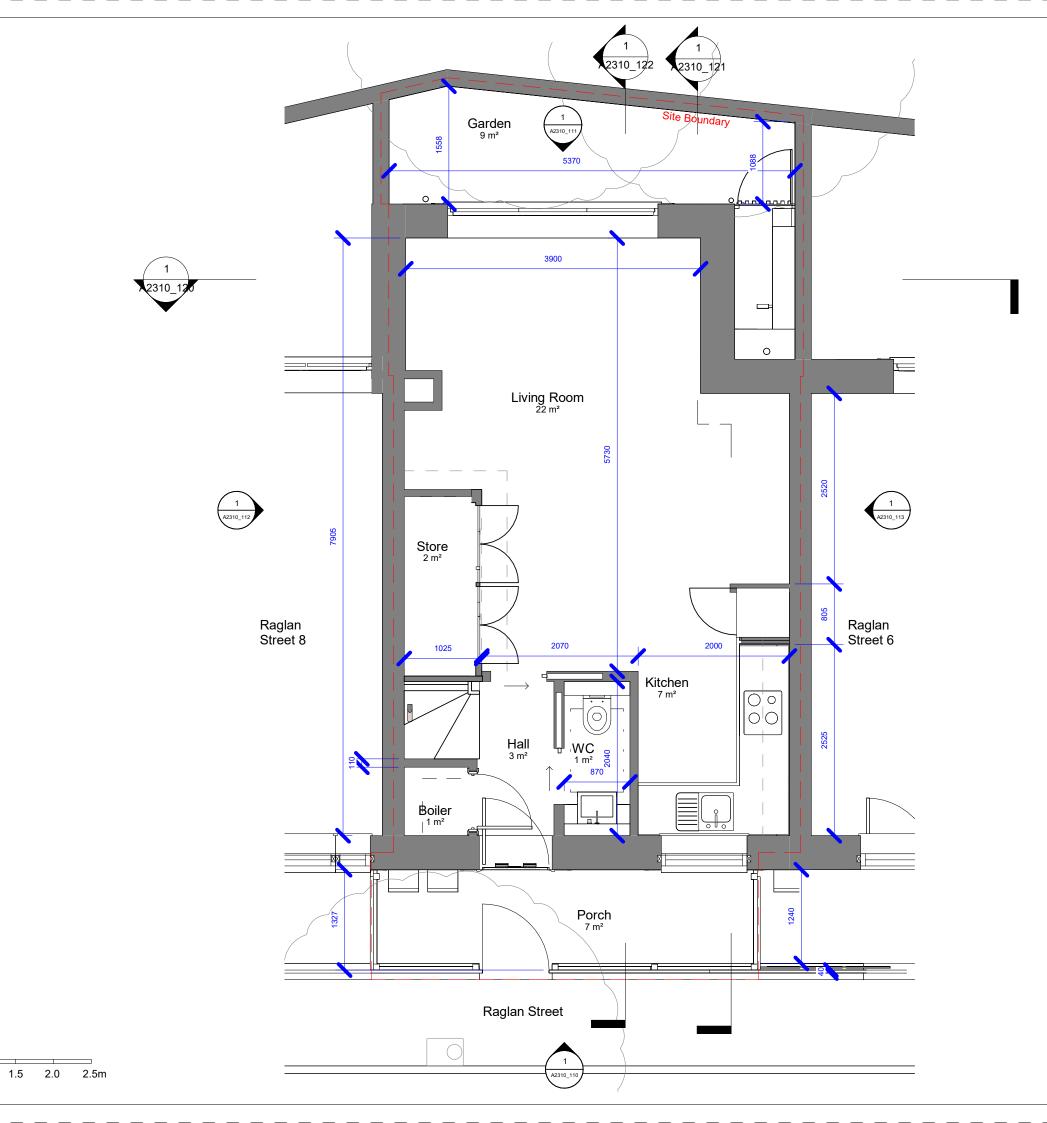

project 7 Raglan Street

status S3 - Suitable for review

drawing title Proposed Ground Floor Plan

drawing no **A2310\_100** 

scale project no - originator
1:50 01/23/07 original A3

**IN SITU** 

address 39 Eric Street, London, E3 4TG telephone +44 (0)777 276 0270 email simon.insitu@gmail.com website www.insitulondon.com