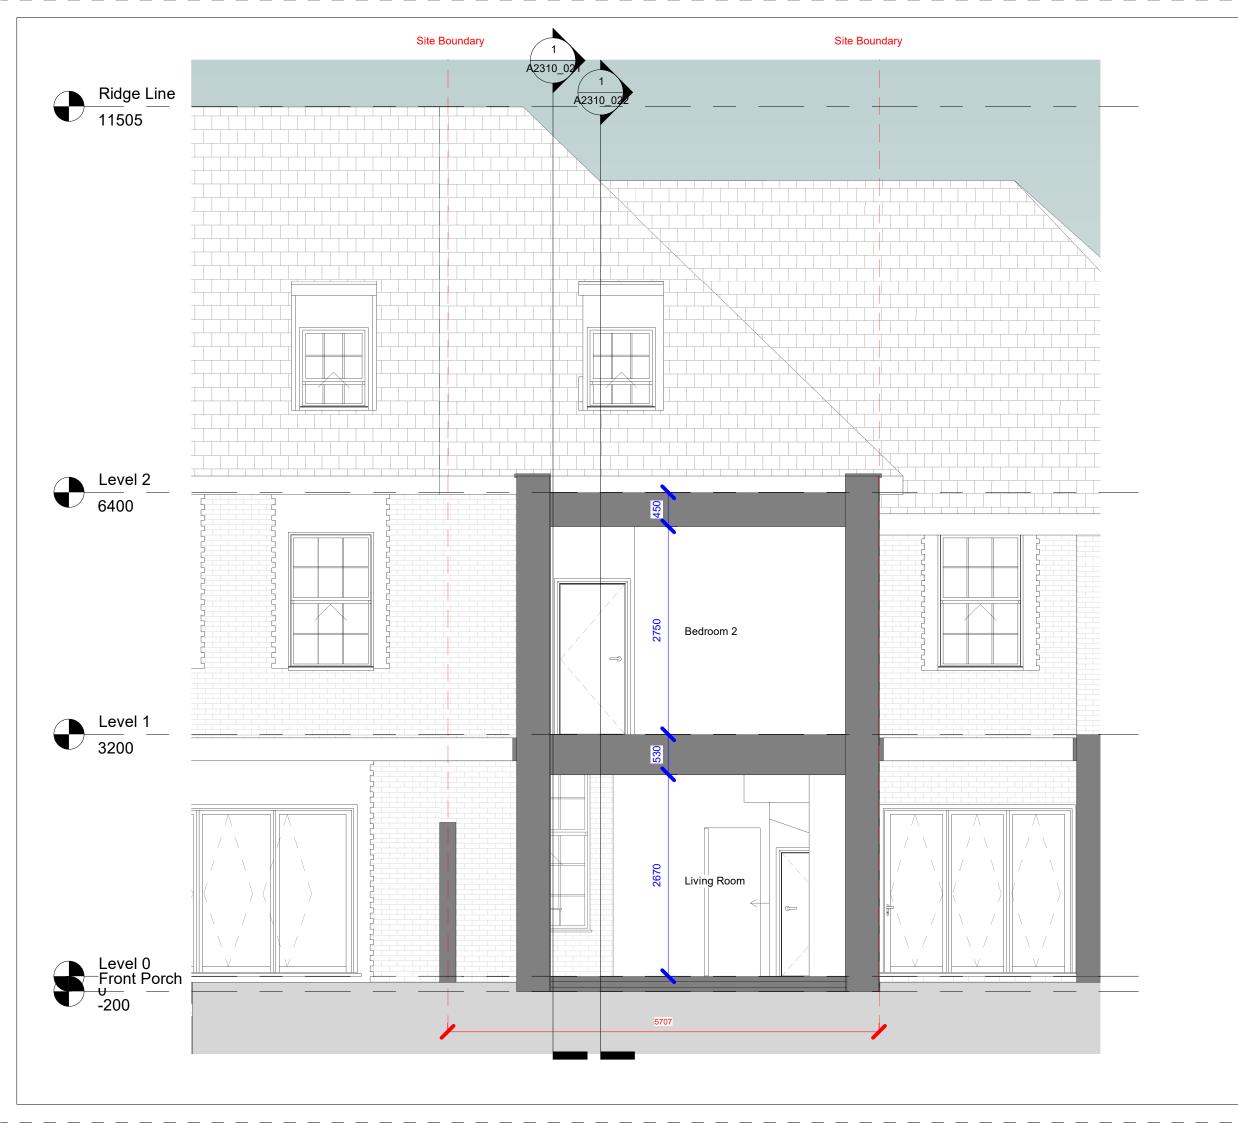

0m 0.5 1.5 2.0 1 2.5m

dw rev date description

client Mariz da Costa and Denise Neves

project 7 Raglan Street

status S3 - Suitable for review

drawing title Existing Section A-A

drawing no **A2310\_020** 

project no - originator - volume - level - type - role - number

scale 1:50 10/23/23 SK SB original A3

IN SITU
address 39 Eric Street, London, E3 4TG telephone +44 (0)777 276 0270 email simon.insitu@gmail.com website www.insitulondon.com