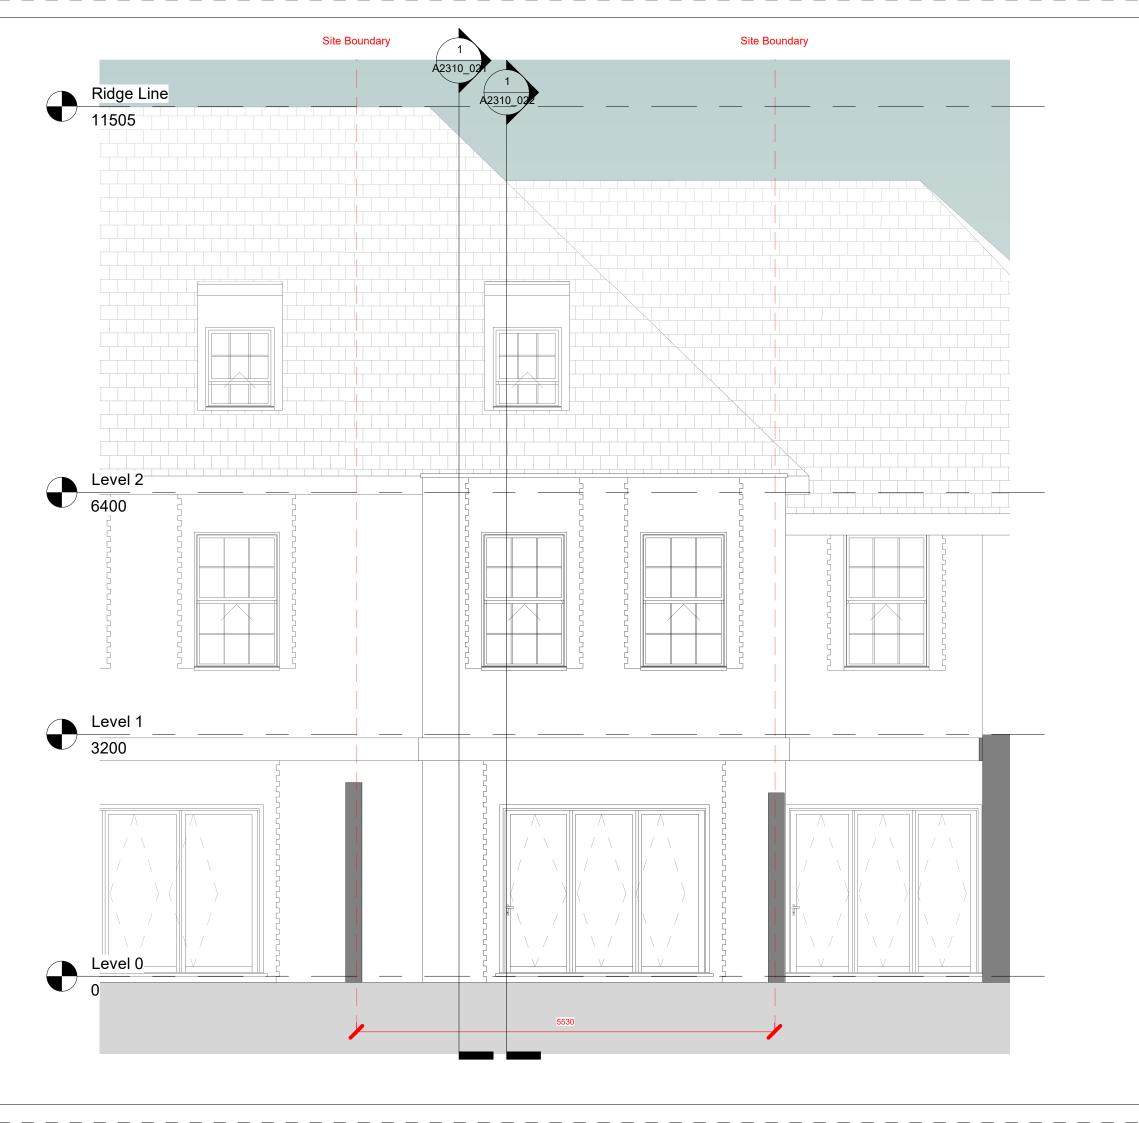

1.5 2.0 0m 0.5 1 2.5m

dw rev date description

client Mariz da Costa and Denise Neves

project 7 Raglan Street

status S3 - Suitable for review

drawing title Existing Elevation B-B

drawing no **A2310\_011** 

project no - originator - volume - level - type - role - number