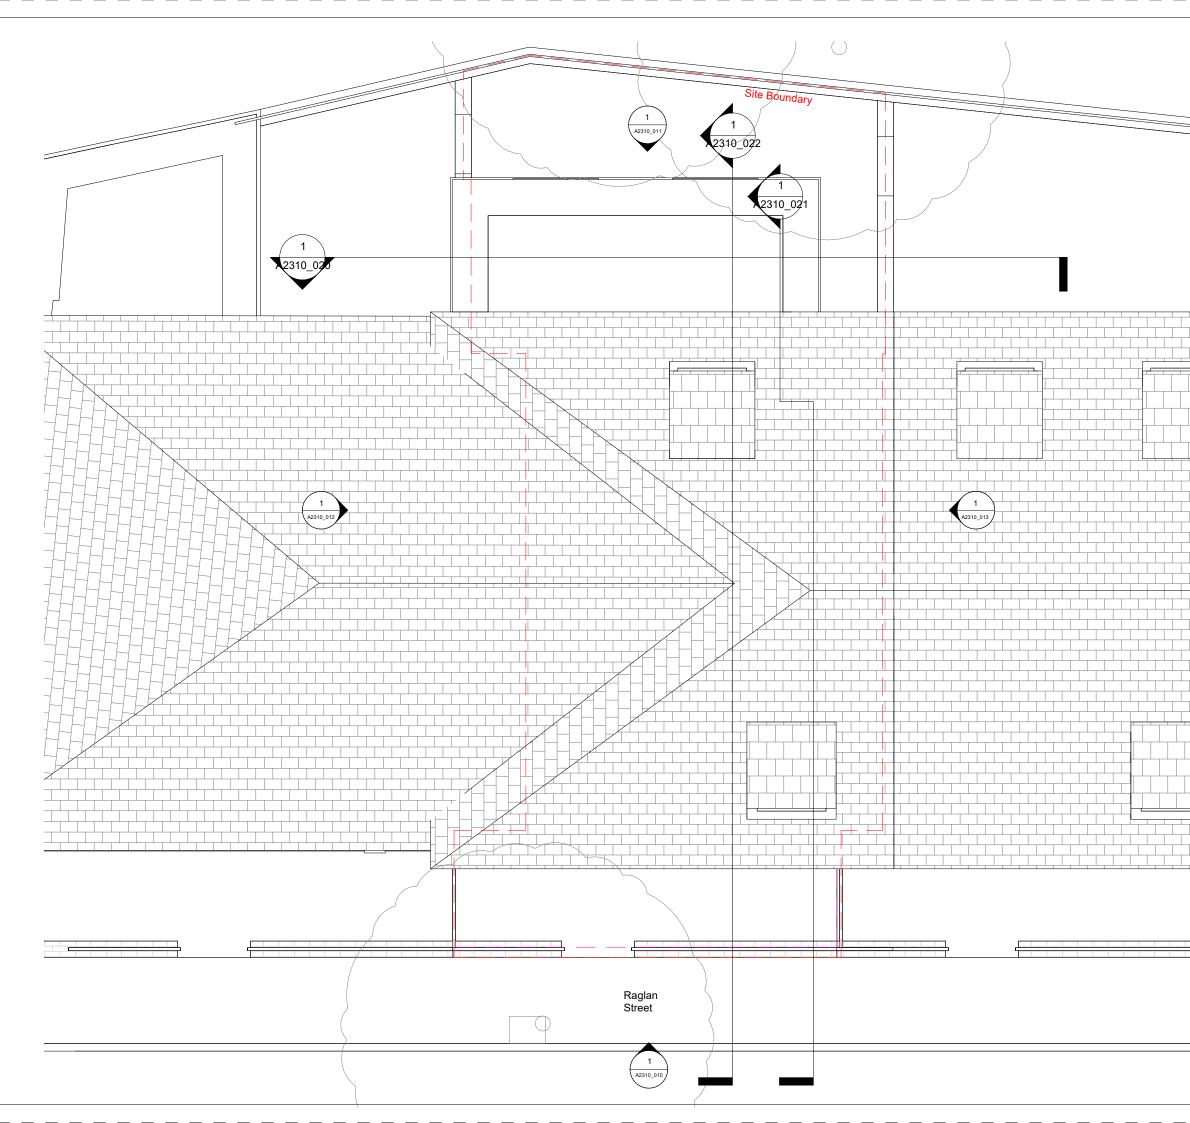

| project       | 7 Raglan Street          |
|---------------|--------------------------|
| status        | S3 - Suitable for review |
| drawing title | Existing Roof Plan       |
|               |                          |

drawing no A2310\_004

scale original A3 project no - originator - volume - level - type - role - number 1 : 50 10/27/23

address 39 Eric Street, London, E3 4TG

address 39 Eric Street, London, E telephone +44 (0)777 276 0270 email website www.insitulondon.com