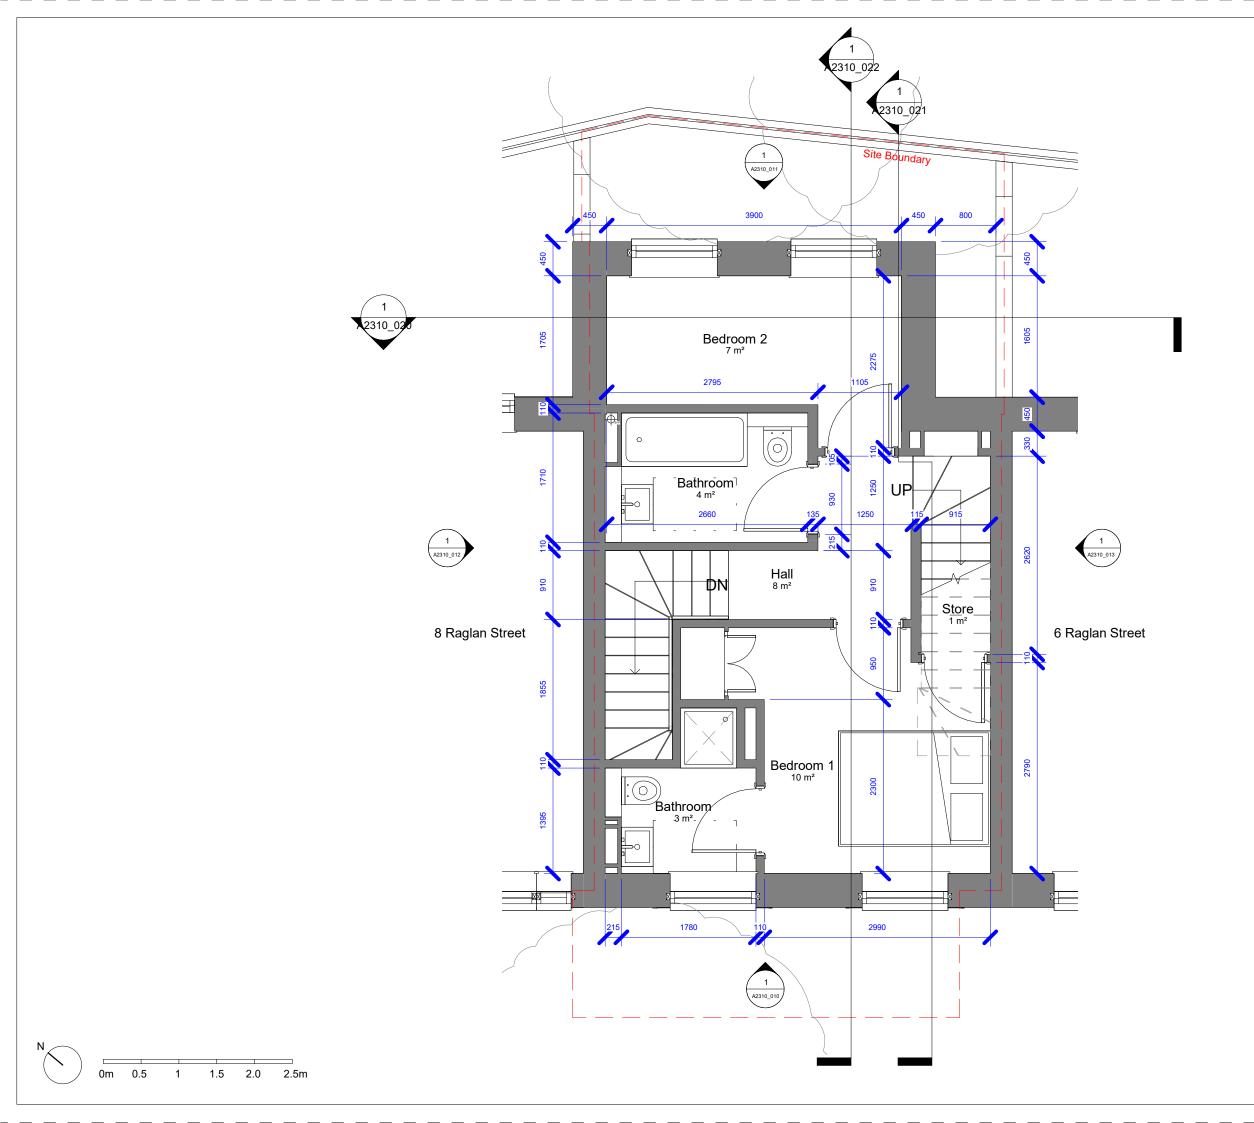

## drawing title Existing First Floor Plan

A 02.11.23 Planning Issue

client Mariz da Costa and Denise Neves

description

drawing no A2310\_002

original A3

project no - originator level - type - role - numbe scale 1 : 50 07/13/23 A