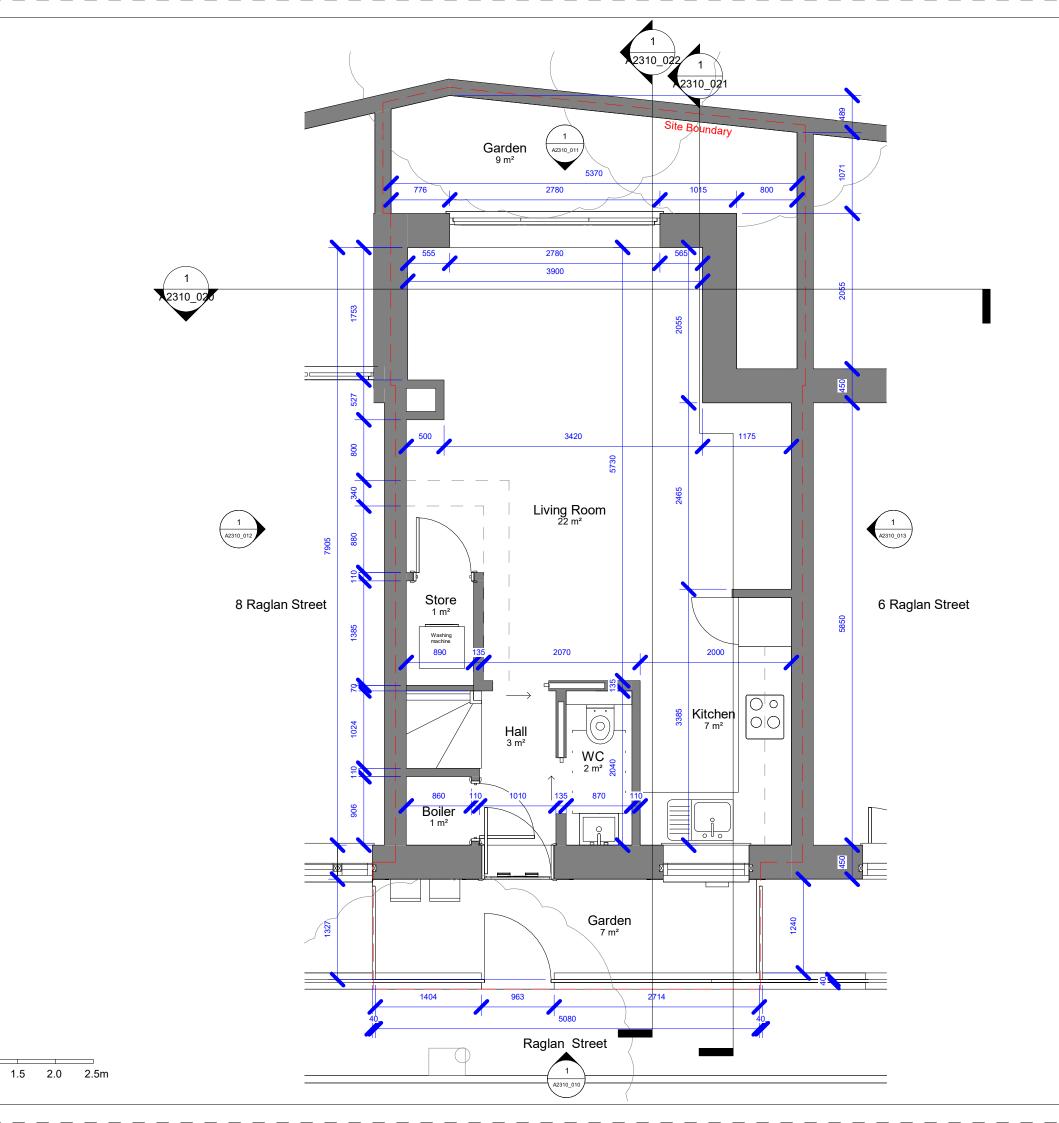

A 02.11.23 Planning Issue SK rev date description dw

client Mariz da Costa and Denise Neves

project 7 Raglan Street

status S3 - Suitable for review

drawing title Existing Ground Floor Plan

drawing no **A2310\_001** 