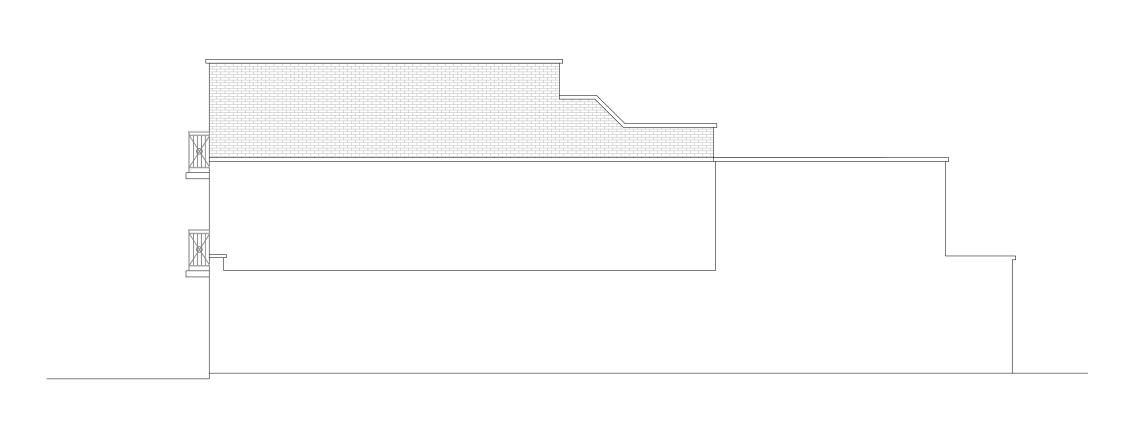

## WEST ELEVATION

LONG SECTION

SCALE: 1:100 0 5m

GENERAL NOTES

EY:

|   | -  | -                | -    |
|---|----|------------------|------|
| 1 | No | Revision / Issue | Date |

1 5

2 Swan's Lane London NG GQS

Project Title :

Section 73 minor alterations

Drawing :

As-Built

West Elevation \$
Long Section

Do not alter or amend the scale from this drawing, information may be suitable for discussion purpose and for obtaining Planning Approval Only. The draw is NOT for construction purposes and should not be relied upon for any other works. This drawing show not be copied or altered in any way except by way written permission from the designers. Discrepancing occur from onset dimensiones to this drawing issued. ABP Architectural Services will not be held liable for any discrepancies raised from this drawing and onset dimensione.

## WEST ELEVATION

LONG SECTION

SCALE: 1:100 0 5m

GENERAL NOTES

EY:

| -  | -                | -    |  |
|----|------------------|------|--|
| No | Revision / Issue | Date |  |

1 5

2 Swan's Lane London NG GQS

Project Title :

Section 73 minor alterations

Drawing :

Proposed

West Elevation \$
Long Section

Do not alter or amend the scale from this drawing, information may be suitable for discussion purposes and for obtaining Planning Approval Only, this draw is NOT for construction purposes and should not be relied upon for any other works. This drawing should not be copied or altered in any way except by wy written permission from the designers. Discrepancing occurred to the copied or altered in any way except by any work of the copied or altered in any way except planning is sueed. ABP Architectural Services will not be held liable for any discrepancies raised from this drawing and onsite dimensions.