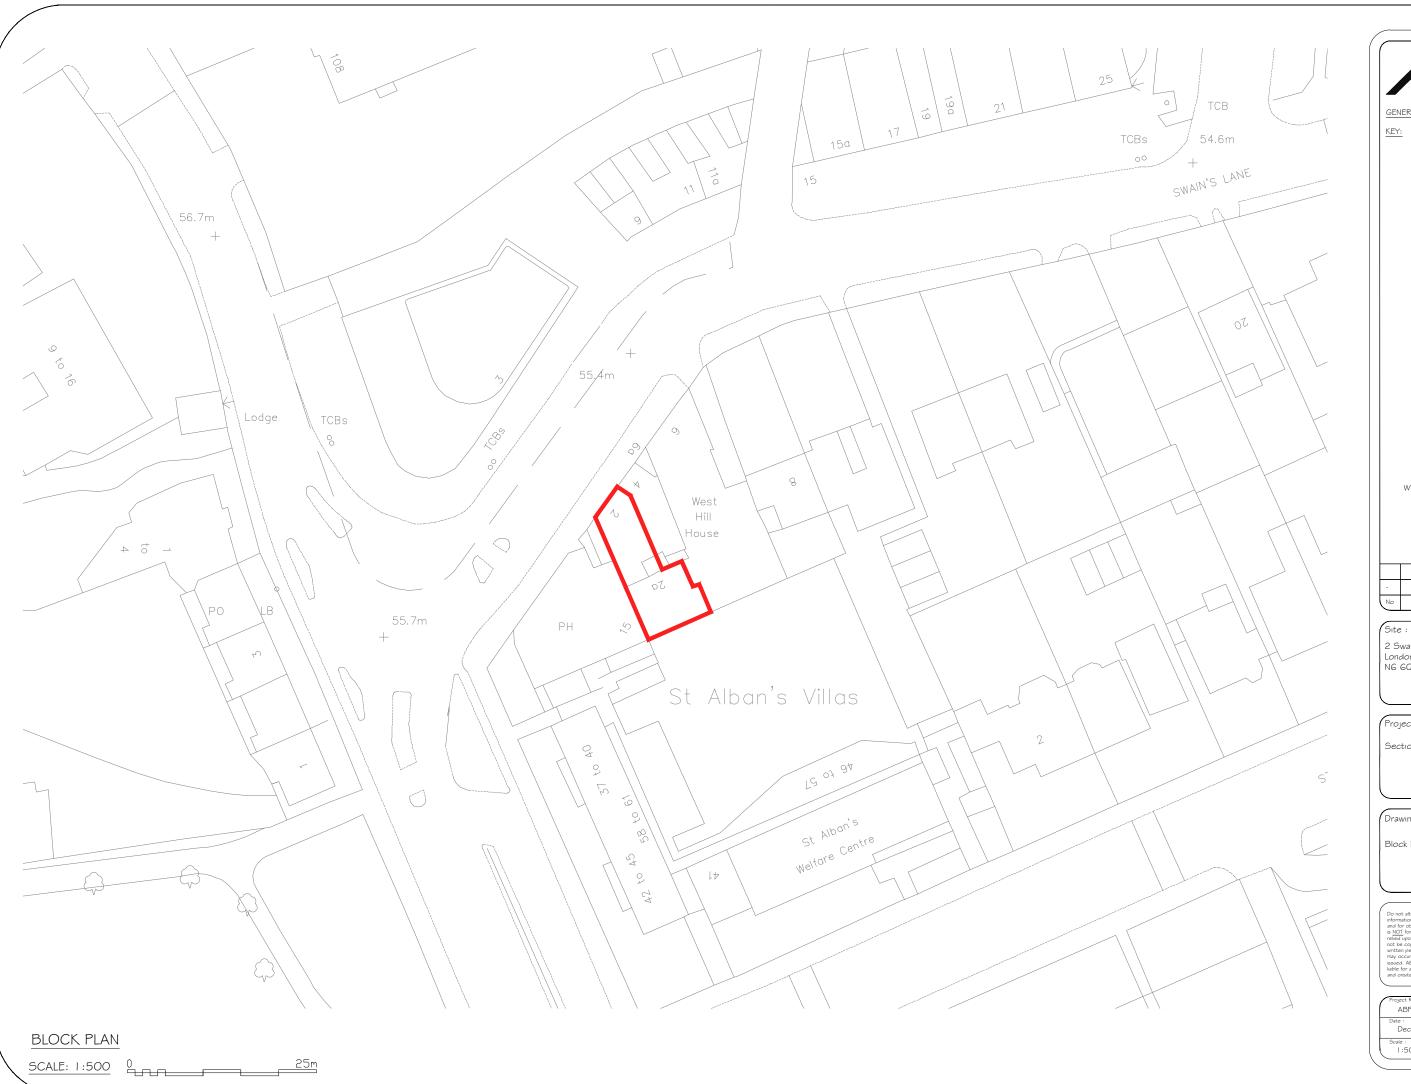

2 Swan's Lane London N6 6QS

Project Title :

Section 73 minor alterations

Drawing :

Block Plan

| Project Ref No :<br>ABP-2SLH-0 | Sheet No :       |
|--------------------------------|------------------|
| Date:<br>December 2024         | 1-002            |
| Scale :<br>1:500 @ A-3         | Drawn By :<br>DS |