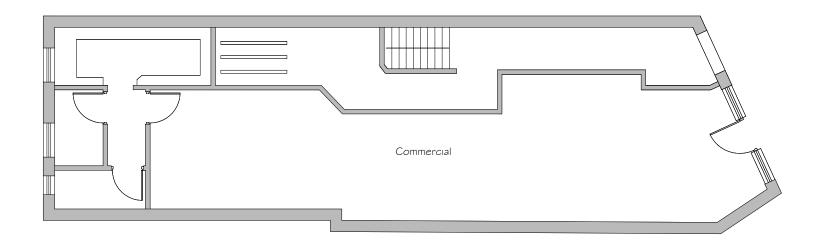

### GROUND FLOOR PLAN

FIRST FLOOR PLAN

SCALE: 1:100 0 5m

KEY:

| -  | -                | -    |
|----|------------------|------|
| No | Revision / Issue | Date |

Site

2 Swan's Lane London NG 6QS

Project Title :

Section 73 minor alterations

Drawing :

As-Built

Ground & First Floor Plans

On not alter or alment the scale from this drawing, information may be suitable for discussion purposes and for obtaining Planning Approval Chiy, This draw is NOT for construction purposes and should not be relied upon for any other works. This drawing should not be copied or altered in any way except by way written permission from the designers. Discrepanic may occur from criefed immensions to this drawing sewed. ABP Architectural Services will not be held liable for any discrepancies raised from this drawing and orisite dimensions.