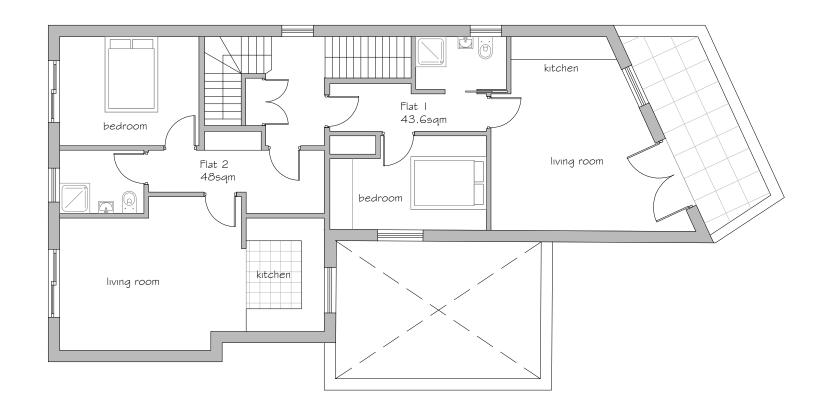

### GROUND FLOOR PLAN

FIRST FLOOR PLAN

SCALE: 1:100 0 5m

No Revision / Issue Dat

Site :

2 Swan's Lane London NG 6Q5

Project Title :

Section 73 minor alterations

Drawing :

Proposed

Ground & First Floor Plans

On not alter or alment the scale from this drawing, information may be suitable for discussion purposes and for obtaining Planning Approval Chiy, This draw is NOT for construction purposes and should not be relied upon for any other works. This drawing should not be copied or altered in any way except by way written permission from the designers. Discrepanic may occur from criefed immensions to this drawing sewed. ABP Architectural Services will not be held liable for any discrepancies raised from this drawing and orisite dimensions.