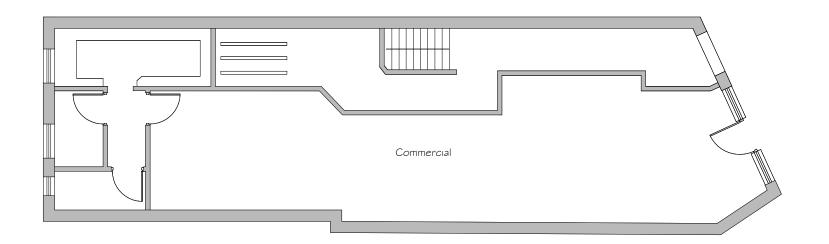

### GROUND FLOOR PLAN

FIRST FLOOR PLAN

SCALE: 1:100 0 5m

KEY:

| -  | -                | -    |
|----|------------------|------|
| No | Revision / Issue | Date |

Site

2 Swan's Lane London NG 6QS

Project Title :

Section 73 minor alterations

Drawing :

As-Built

Ground & First Floor Plans

On not alter or alment the scale from this drawing, information may be suitable for discussion purposes and for obtaining Planning Approval Chiy, This draw is NOT for construction purposes and should not be relied upon for any other works. This drawing should not be copied or altered in any way except by way written permission from the designers. Discrepanic may occur from criefed immensions to this drawing sewed. ABP Architectural Services will not be held liable for any discrepancies raised from this drawing and orisite dimensions.