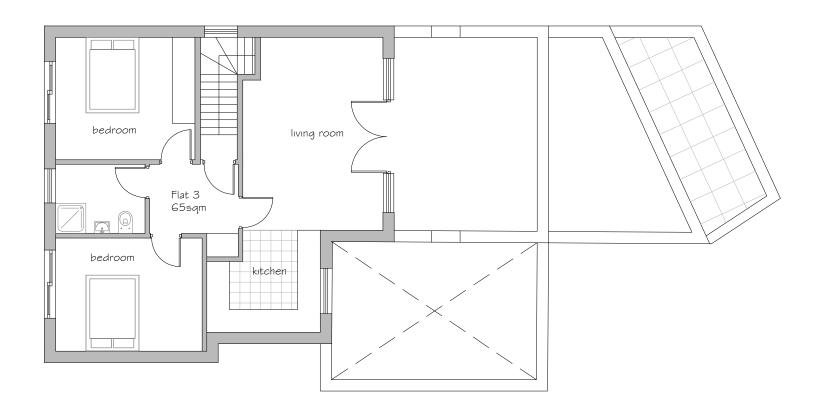

# SECOND FLOOR PLAN

ROOF PLAN

SCALE: 1:100 0 5m

GENERAL NOTES

KEY:

|  | 1  | -                | 1   |
|--|----|------------------|-----|
|  | No | Revision / Issue | Dat |
|  |    |                  |     |

Site

2 Swan's Lane London NG GQS

Project Title :

Section 73 minor alterations

Drawing :

As-Built

Second Floor \$ Roof Plans

information may be suitable for discussion purposes and for obtaming Planning Approval Only. This draws is NOT for construction purposes and should not be relied upon for any other works. This drawing shoul not be copied or altered in any way except by way written permission from the desingers. Discrepanion written permission from the desingers. Discrepanion seucal. ABP Architectural Services will not be held liable for any discrepanices raised from this drawing and onsite dimensions.