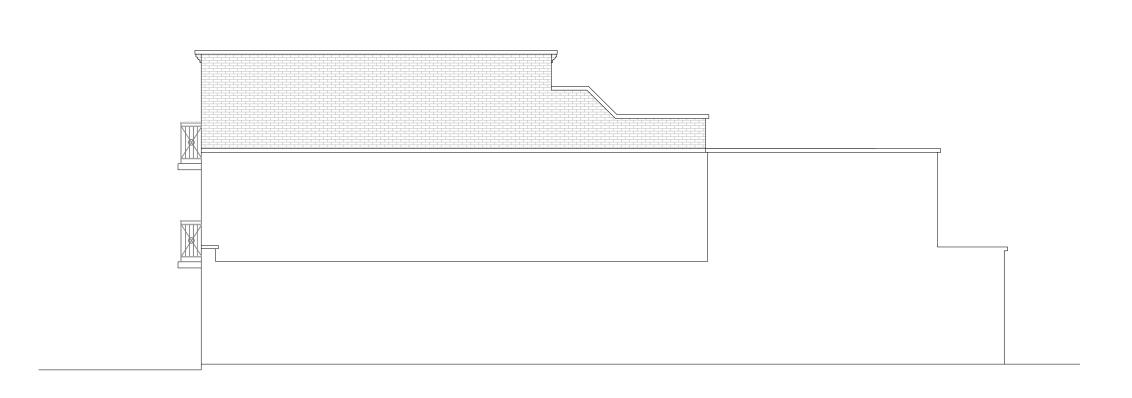

## WEST ELEVATION

LONG SECTION

SCALE: 1:100 0 5m

GENERAL NOTES

EY:

|   | -  | -                | -    |
|---|----|------------------|------|
| 1 | No | Revision / Issue | Date |

1 5

2 Swan's Lane London NG GQS

Project Title :

Section 73 minor alterations

Drawing :

As-Built

West Elevation \$
Long Section

Do not alter or amend the scale from this drawing, information may be suitable for discussion purpose and for obtaining Planning Approval Only. The draw is NOT for construction purposes and should not be relied upon for any other works. This drawing show not be copied or altered in any way except by way written permission from the designers. Discrepancing occur from onset dimensiones to this drawing issued. ABP Architectural Services will not be held liable for any discrepancies raised from this drawing and onset dimensione.