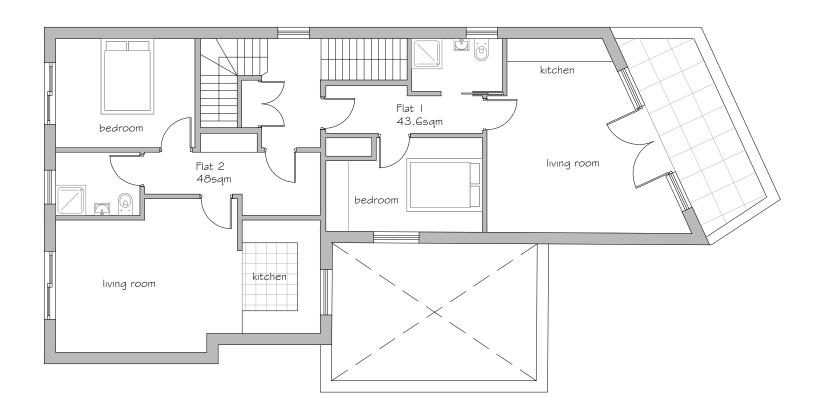

### GROUND FLOOR PLAN

FIRST FLOOR PLAN

SCALE: 1:100 0 5m

KEY:

| -  | -                | -    |
|----|------------------|------|
| No | Revision / Issue | Date |

Site

2 Swan's Lane London NG 6QS

Project Title :

Section 73 minor alterations

Drawing :

As-Built

Ground & First Floor Plans

On not alter or alment the scale from this drawing, information may be suitable for discussion purposes and for obtaining Planning Approval Chiy, This draw is NOT for construction purposes and should not be relied upon for any other works. This drawing should not be copied or altered in any way except by way written permission from the designers. Discrepanic may occur from criefed immensions to this drawing sewed. ABP Architectural Services will not be held liable for any discrepancies raised from this drawing and orisite dimensions.