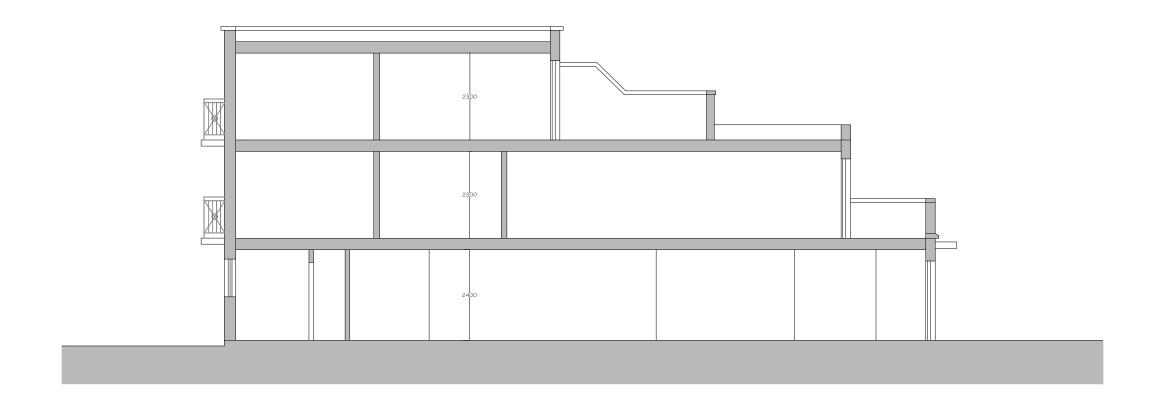

## WEST ELEVATION

LONG SECTION

SCALE: 1:100 0 5m

GENERAL NOTES

EY:

| -  | -                | -    |  |
|----|------------------|------|--|
| No | Revision / Issue | Date |  |

1 5

2 Swan's Lane London NG GQS

Project Title :

Section 73 minor alterations

Drawing :

Proposed

West Elevation \$
Long Section

Do not alter or amend the scale from this drawing, information may be suitable for discussion purposes and for obtaining Planning Approval Only, this draw is NOT for construction purposes and should not be relied upon for any other works. This drawing should not be copied or altered in any way except by wy written permission from the designers. Discrepancing occurred to the copied or altered in any way except by any work of the copied or altered in any way except planning is sueed. ABP Architectural Services will not be held liable for any discrepancies raised from this drawing and onsite dimensions.