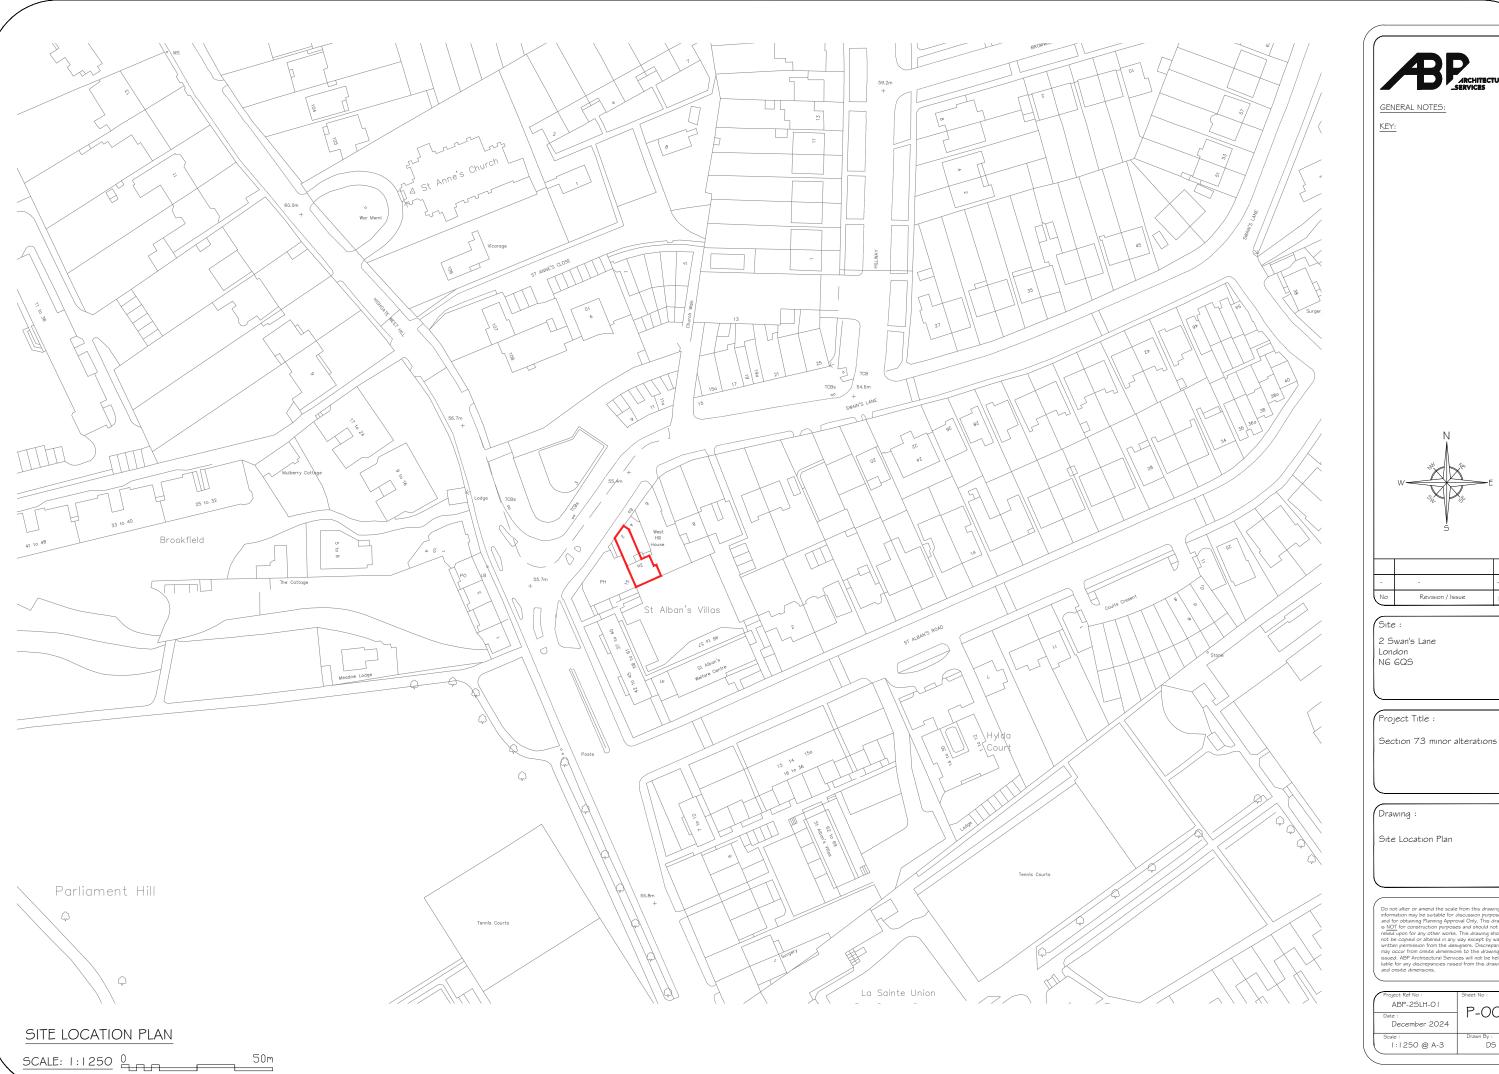

| Project Ref No :<br>ABP-2SLH-0 I | Sheet No :       |
|----------------------------------|------------------|
| Date:<br>December 2024           | 1-001            |
| Scale :<br>1:1250 @ A-3          | Drawn By :<br>DS |

2 Swan's Lane London N6 6QS

Project Title :

Section 73 minor alterations

Drawing :

Block Plan

| Project Ref No :<br>ABP-2SLH-0 | Sheet No :       |
|--------------------------------|------------------|
| Date:<br>December 2024         | 1-002            |
| Scale :<br>1:500 @ A-3         | Drawn By :<br>DS |