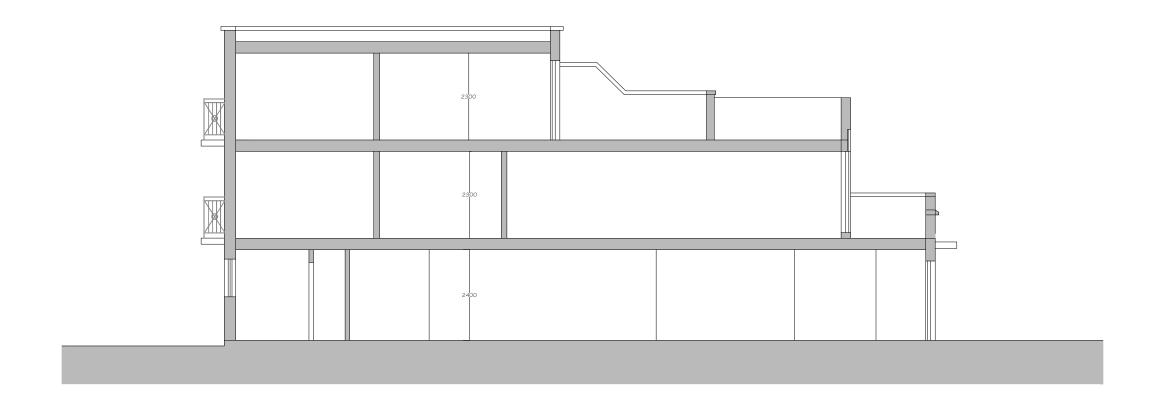

## WEST ELEVATION

LONG SECTION

SCALE: 1:100 0 5m

GENERAL NOTES

EY:

| -  | -                | -    |  |
|----|------------------|------|--|
| No | Revision / Issue | Date |  |

1 5

2 Swan's Lane London NG GQS

Project Title :

Section 73 minor alterations

Drawing :

Proposed

West Elevation \$
Long Section

Do not alter or amend the scale from this drawing, information may be suitable for discussion purposes and for obtaining Planning Approval Only, this draw is NOT for construction purposes and should not be relied upon for any other works. This drawing should not be copied or altered in any way except by wy written permission from the designers. Discrepancing occurred to the copied or altered in any way except by any work of the copied or altered in any way except planning is sueed. ABP Architectural Services will not be held liable for any discrepancies raised from this drawing and onsite dimensions.