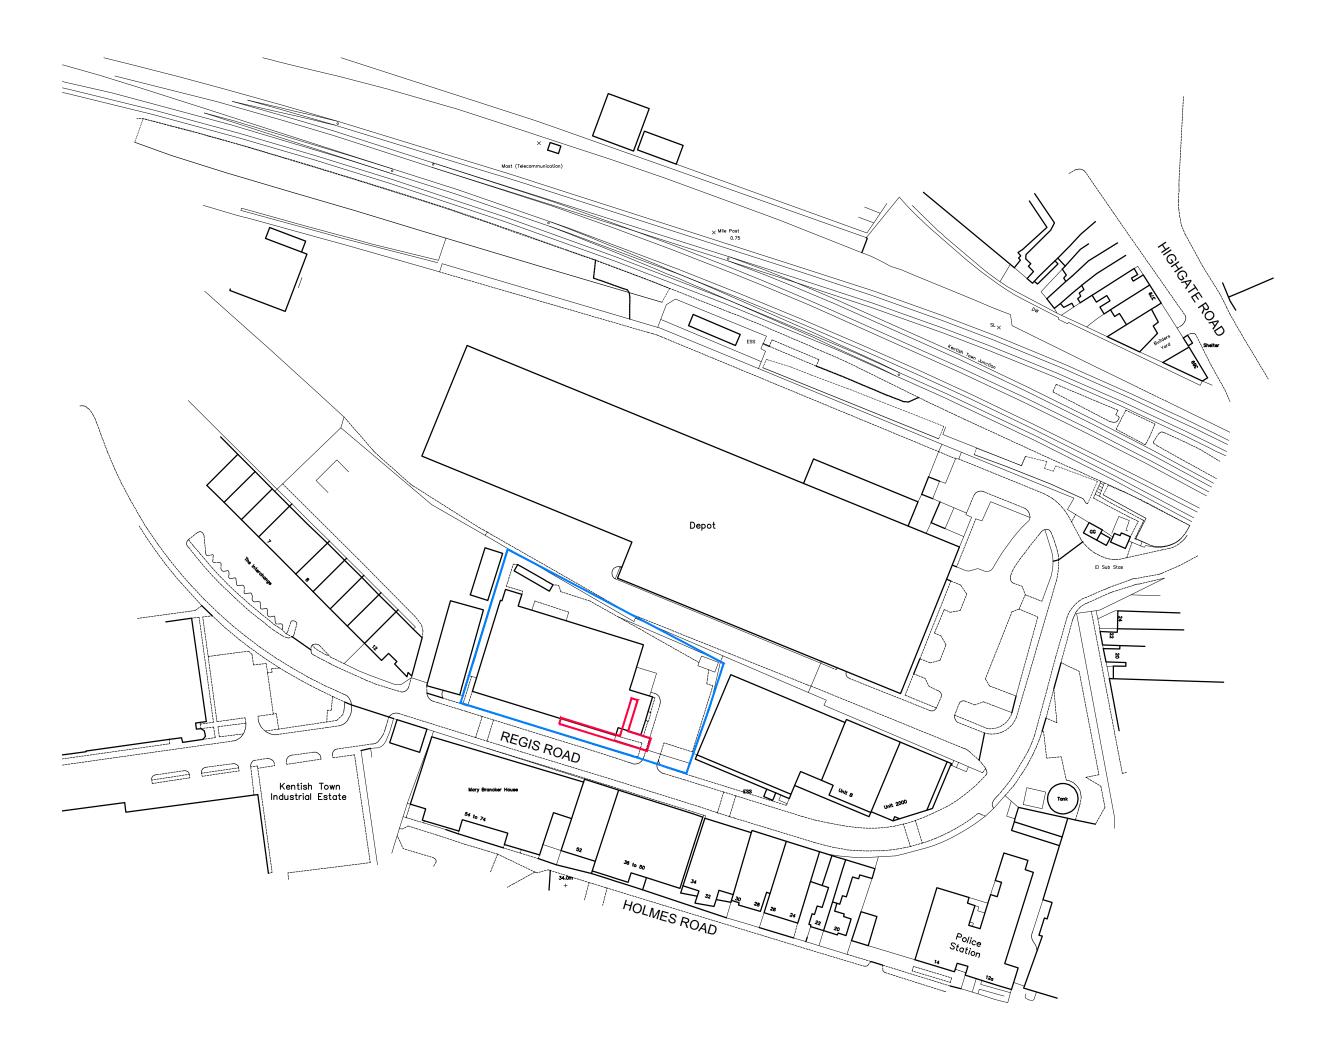

LIST OF INFORMANTS :

ORDNANCE SURVEY. LICENSE NUMBE 100022432 EXPIRY DATE 21.03.2023

DATE DRN REV 12.12.24 WMS B TITLE BLOCK UPDATED

APPLICATION BOUNDARY OTHER LAND UNDER THE APPLICANT'S CONTROL

This drawing contains critical information in colour. To ensure this information is legible, only print or copy this drawing in full colour.

## BIG YELLOW SELF STORAGE KENTISH TOWN

SITE LOCATION PLAN PROPOSED SIGNAGE 2314-L01-B

1:1250 @ A3