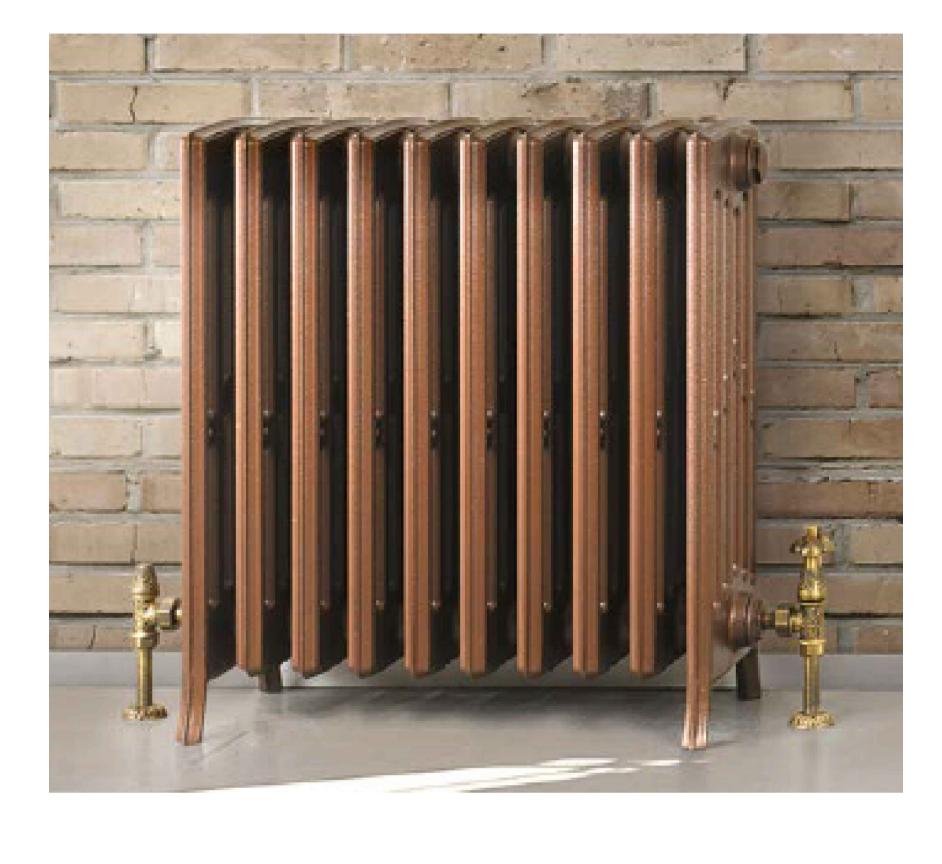

IONIC 6 COLUMN USED FOR TYPE 1, 3, 4 & 10

MONOPLAN HORIZONTAL DK USED FOR TYPE 2, 5, 6, 9 & 11

NOTES

MATRIX VERTICAL TYPE V USED FOR TYPE 7

MATRIX CONVECTOR TYPE CP21 USED FOR TYPE 8

MONOPLAN HORIZONTAL EK USED FOR TYPE 12