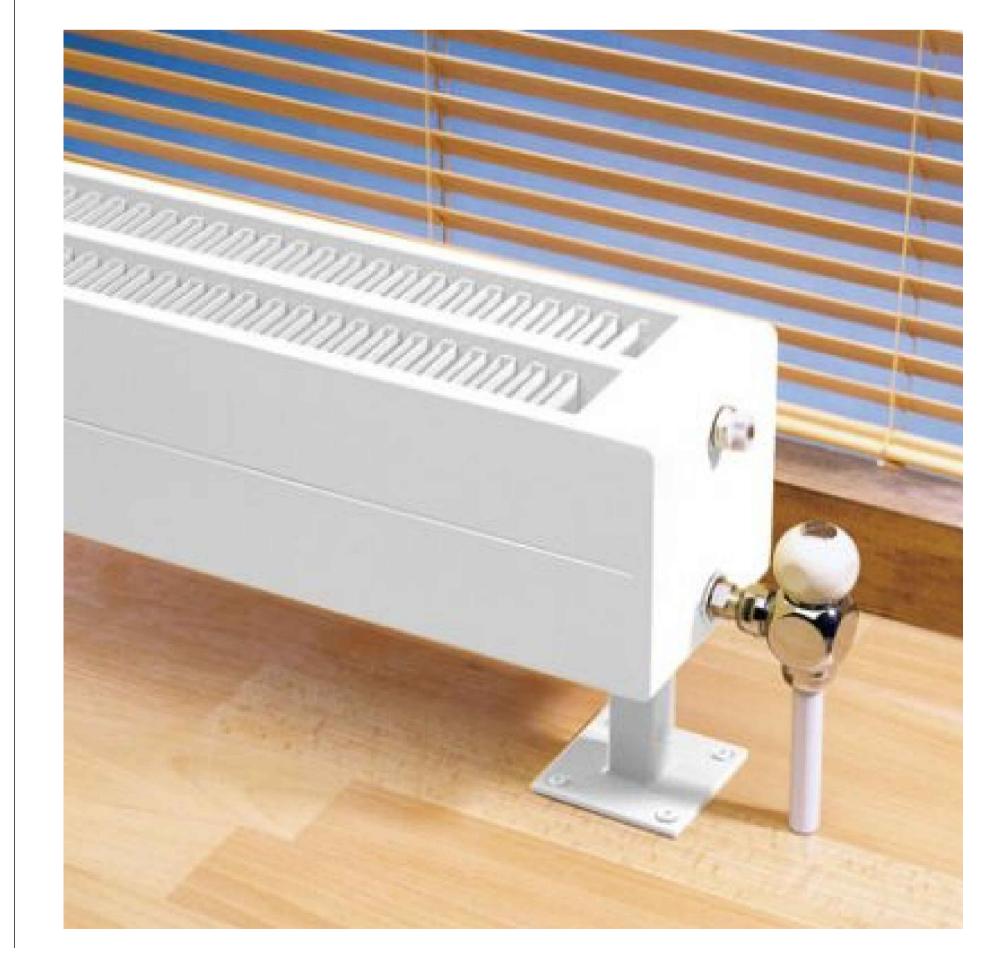

IONIC 6 COLUMN USED FOR TYPE 1, 3, 4 & 10

MONOPLAN HORIZONTAL DK USED FOR TYPE 2, 5, 6, 9 & 11

NOTES

MATRIX VERTICAL TYPE V USED FOR TYPE 7

MATRIX CONVECTOR TYPE CP21 USED FOR TYPE 8

MONOPLAN HORIZONTAL EK USED FOR TYPE 12