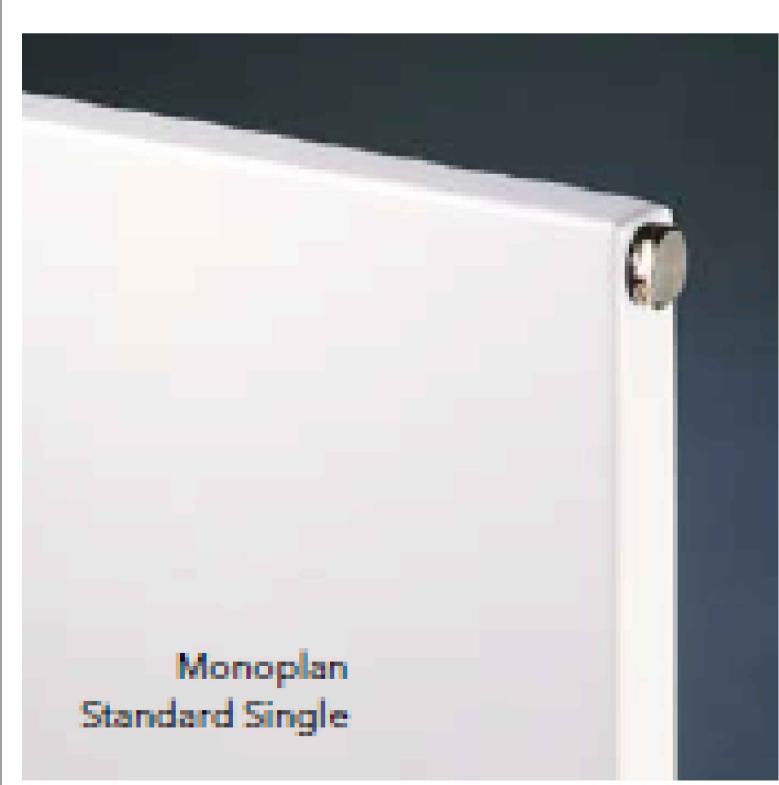

IONIC 6 COLUMN USED FOR TYPE 1, 3, 4 & 10

MONOPLAN HORIZONTAL DK USED FOR TYPE 2, 5, 6, 9 & 11

NOTES

MATRIX VERTICAL TYPE V USED FOR TYPE 7

MATRIX CONVECTOR TYPE CP21 USED FOR TYPE 8

MONOPLAN HORIZONTAL EK USED FOR TYPE 12