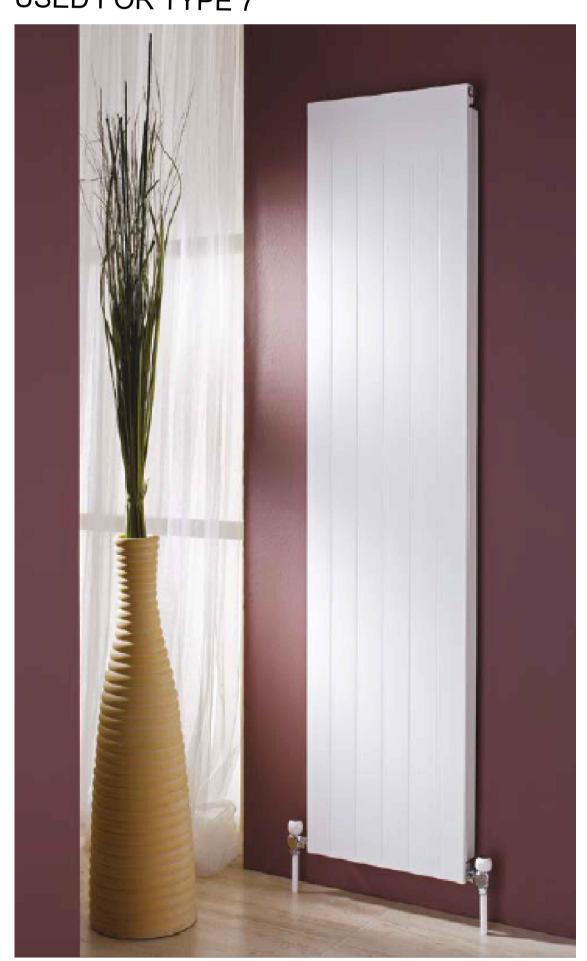

IONIC 6 COLUMN USED FOR TYPE 1, 3, 4 & 10

MONOPLAN HORIZONTAL DK USED FOR TYPE 2, 5, 6, 9 & 11

NOTES

MATRIX VERTICAL TYPE V USED FOR TYPE 7

MATRIX CONVECTOR TYPE CP21 USED FOR TYPE 8

MONOPLAN HORIZONTAL EK USED FOR TYPE 12