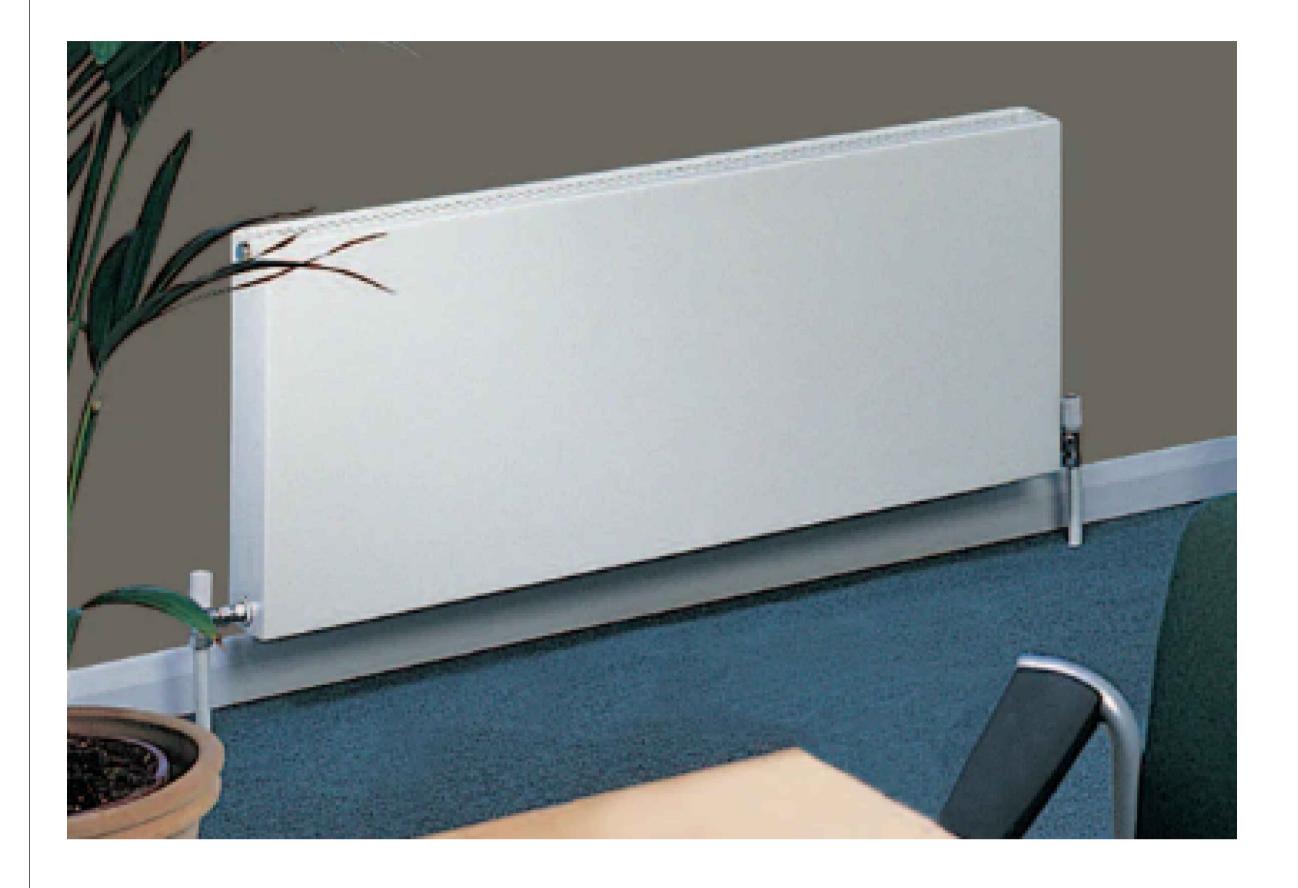

IONIC 6 COLUMN USED FOR TYPE 1, 3, 4 & 10

MONOPLAN HORIZONTAL DK USED FOR TYPE 2, 5, 6, 9 & 11

NOTES

MATRIX VERTICAL TYPE V USED FOR TYPE 7

MATRIX CONVECTOR TYPE CP21 USED FOR TYPE 8

MONOPLAN HORIZONTAL EK USED FOR TYPE 12