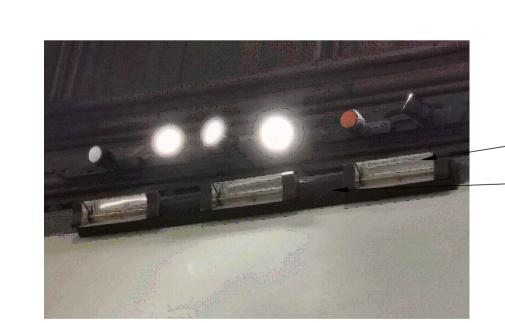

REMOVE EXISTING INFRARED HEATERS

REMOVE EXISTING CONTAINMENT AND ELECTRICAL SUPPLIES BACK TO DISTRIBUTION BOARD