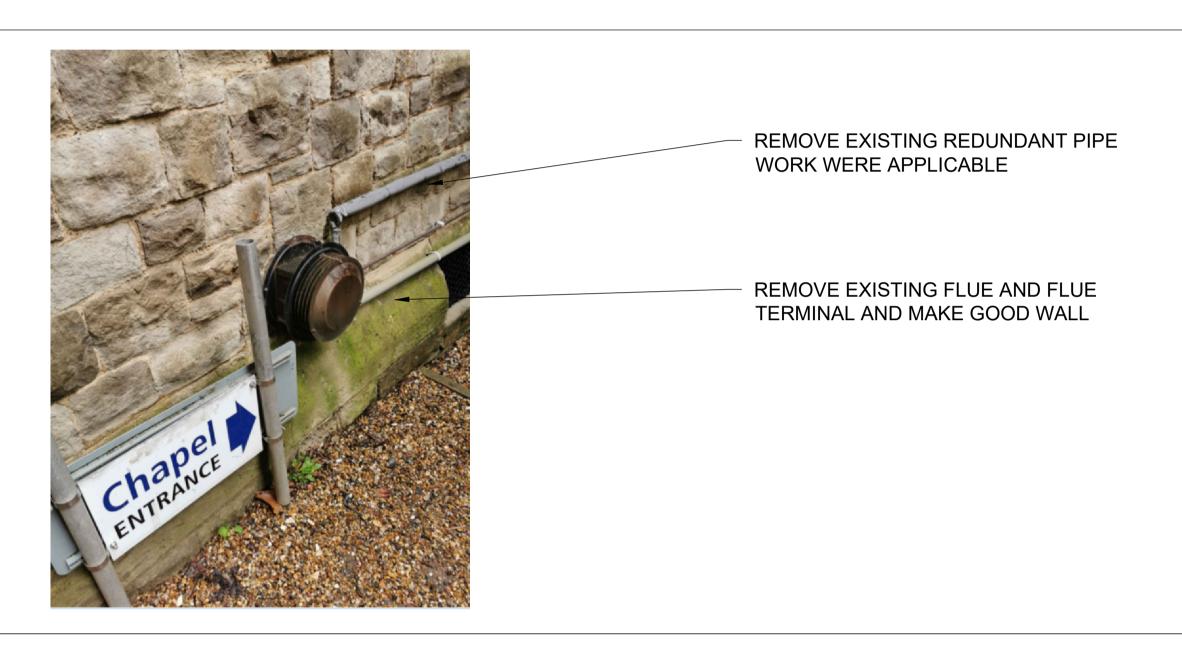

REMOVE FUSED SPUR AND ELECTRIC SUPPLY BACK TO DISTRIBUTION BOARD

REMOVE GAS SUPPLY TO HEATER
AND REMOVE MAIN GAS
DISTRIBUTION PIPE WORK BACK TO
GAS METER

| Rev | Date       | Description  |
|-----|------------|--------------|
| Α   | 22/08/2024 | For Comments |
|     |            |              |
|     |            |              |
|     |            |              |
|     |            |              |
|     |            |              |
|     |            |              |
|     |            |              |
|     |            |              |
|     |            |              |

NOTES

REMOVE EXISTING FLUE AND FLUE TERMINAL AND MAKE GOOD WALL

MECHANICAL AND ELECTRICAL BUILDING SERVICES ENGINEERS

8A Parr Street, Poole, BH14 0JY Telephone: 07966799740 E-mail: office@consultcraltd.co.uk Website: www.consultcraltd.co.uk