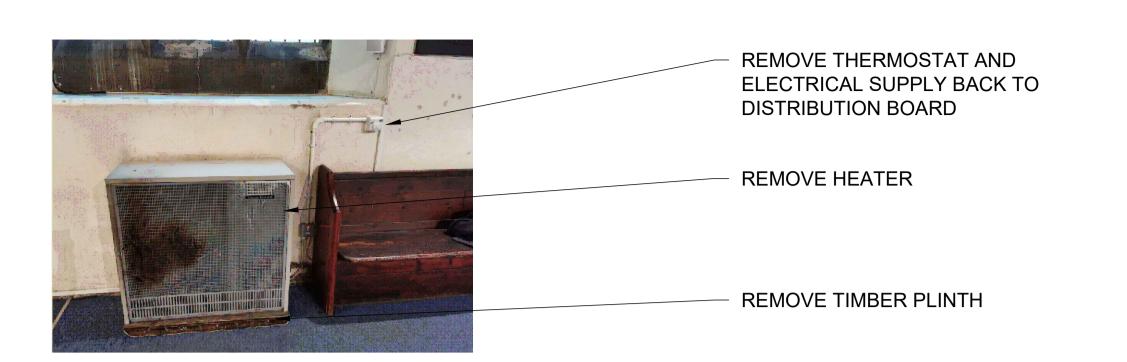

REMOVE FUSED SPUR AND ELECTRIC SUPPLY BACK TO DISTRIBUTION BOARD

REMOVE GAS SUPPLY TO HEATER
AND REMOVE MAIN GAS
DISTRIBUTION PIPE WORK BACK TO
GAS METER

| Rev | Date       | Description  |
|-----|------------|--------------|
| Α   | 22/08/2024 | For Comments |
|     |            |              |
|     |            |              |
|     |            |              |
|     |            |              |
|     |            |              |
|     |            |              |
|     |            |              |
|     |            |              |
|     |            |              |

REMOVE EXISTING INFRARED HEATERS

REMOVE EXISTING CONTAINMENT AND ELECTRICAL SUPPLIES BACK TO DISTRIBUTION BOARD