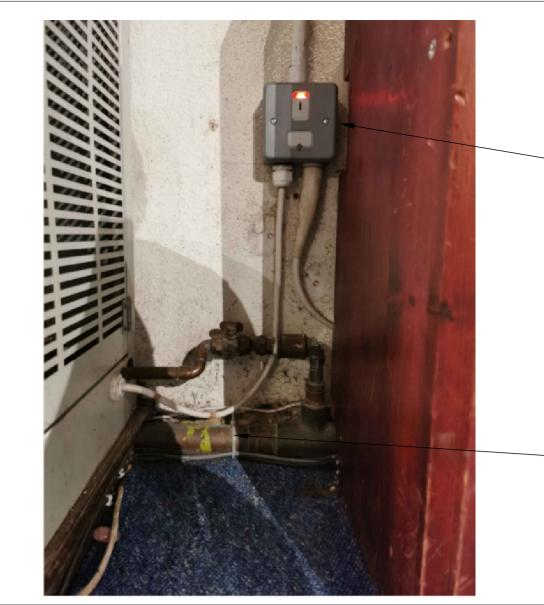

REMOVE FUSED SPUR AND ELECTRIC SUPPLY BACK TO DISTRIBUTION BOARD

REMOVE GAS SUPPLY TO HEATER
AND REMOVE MAIN GAS
DISTRIBUTION PIPE WORK BACK TO
GAS METER

| Rev | Date       | Description  |
|-----|------------|--------------|
| Α   | 22/08/2024 | For Comments |
|     |            |              |
|     |            |              |
|     |            |              |
|     |            |              |
|     |            |              |
|     |            |              |
|     |            |              |
|     |            |              |
|     |            |              |