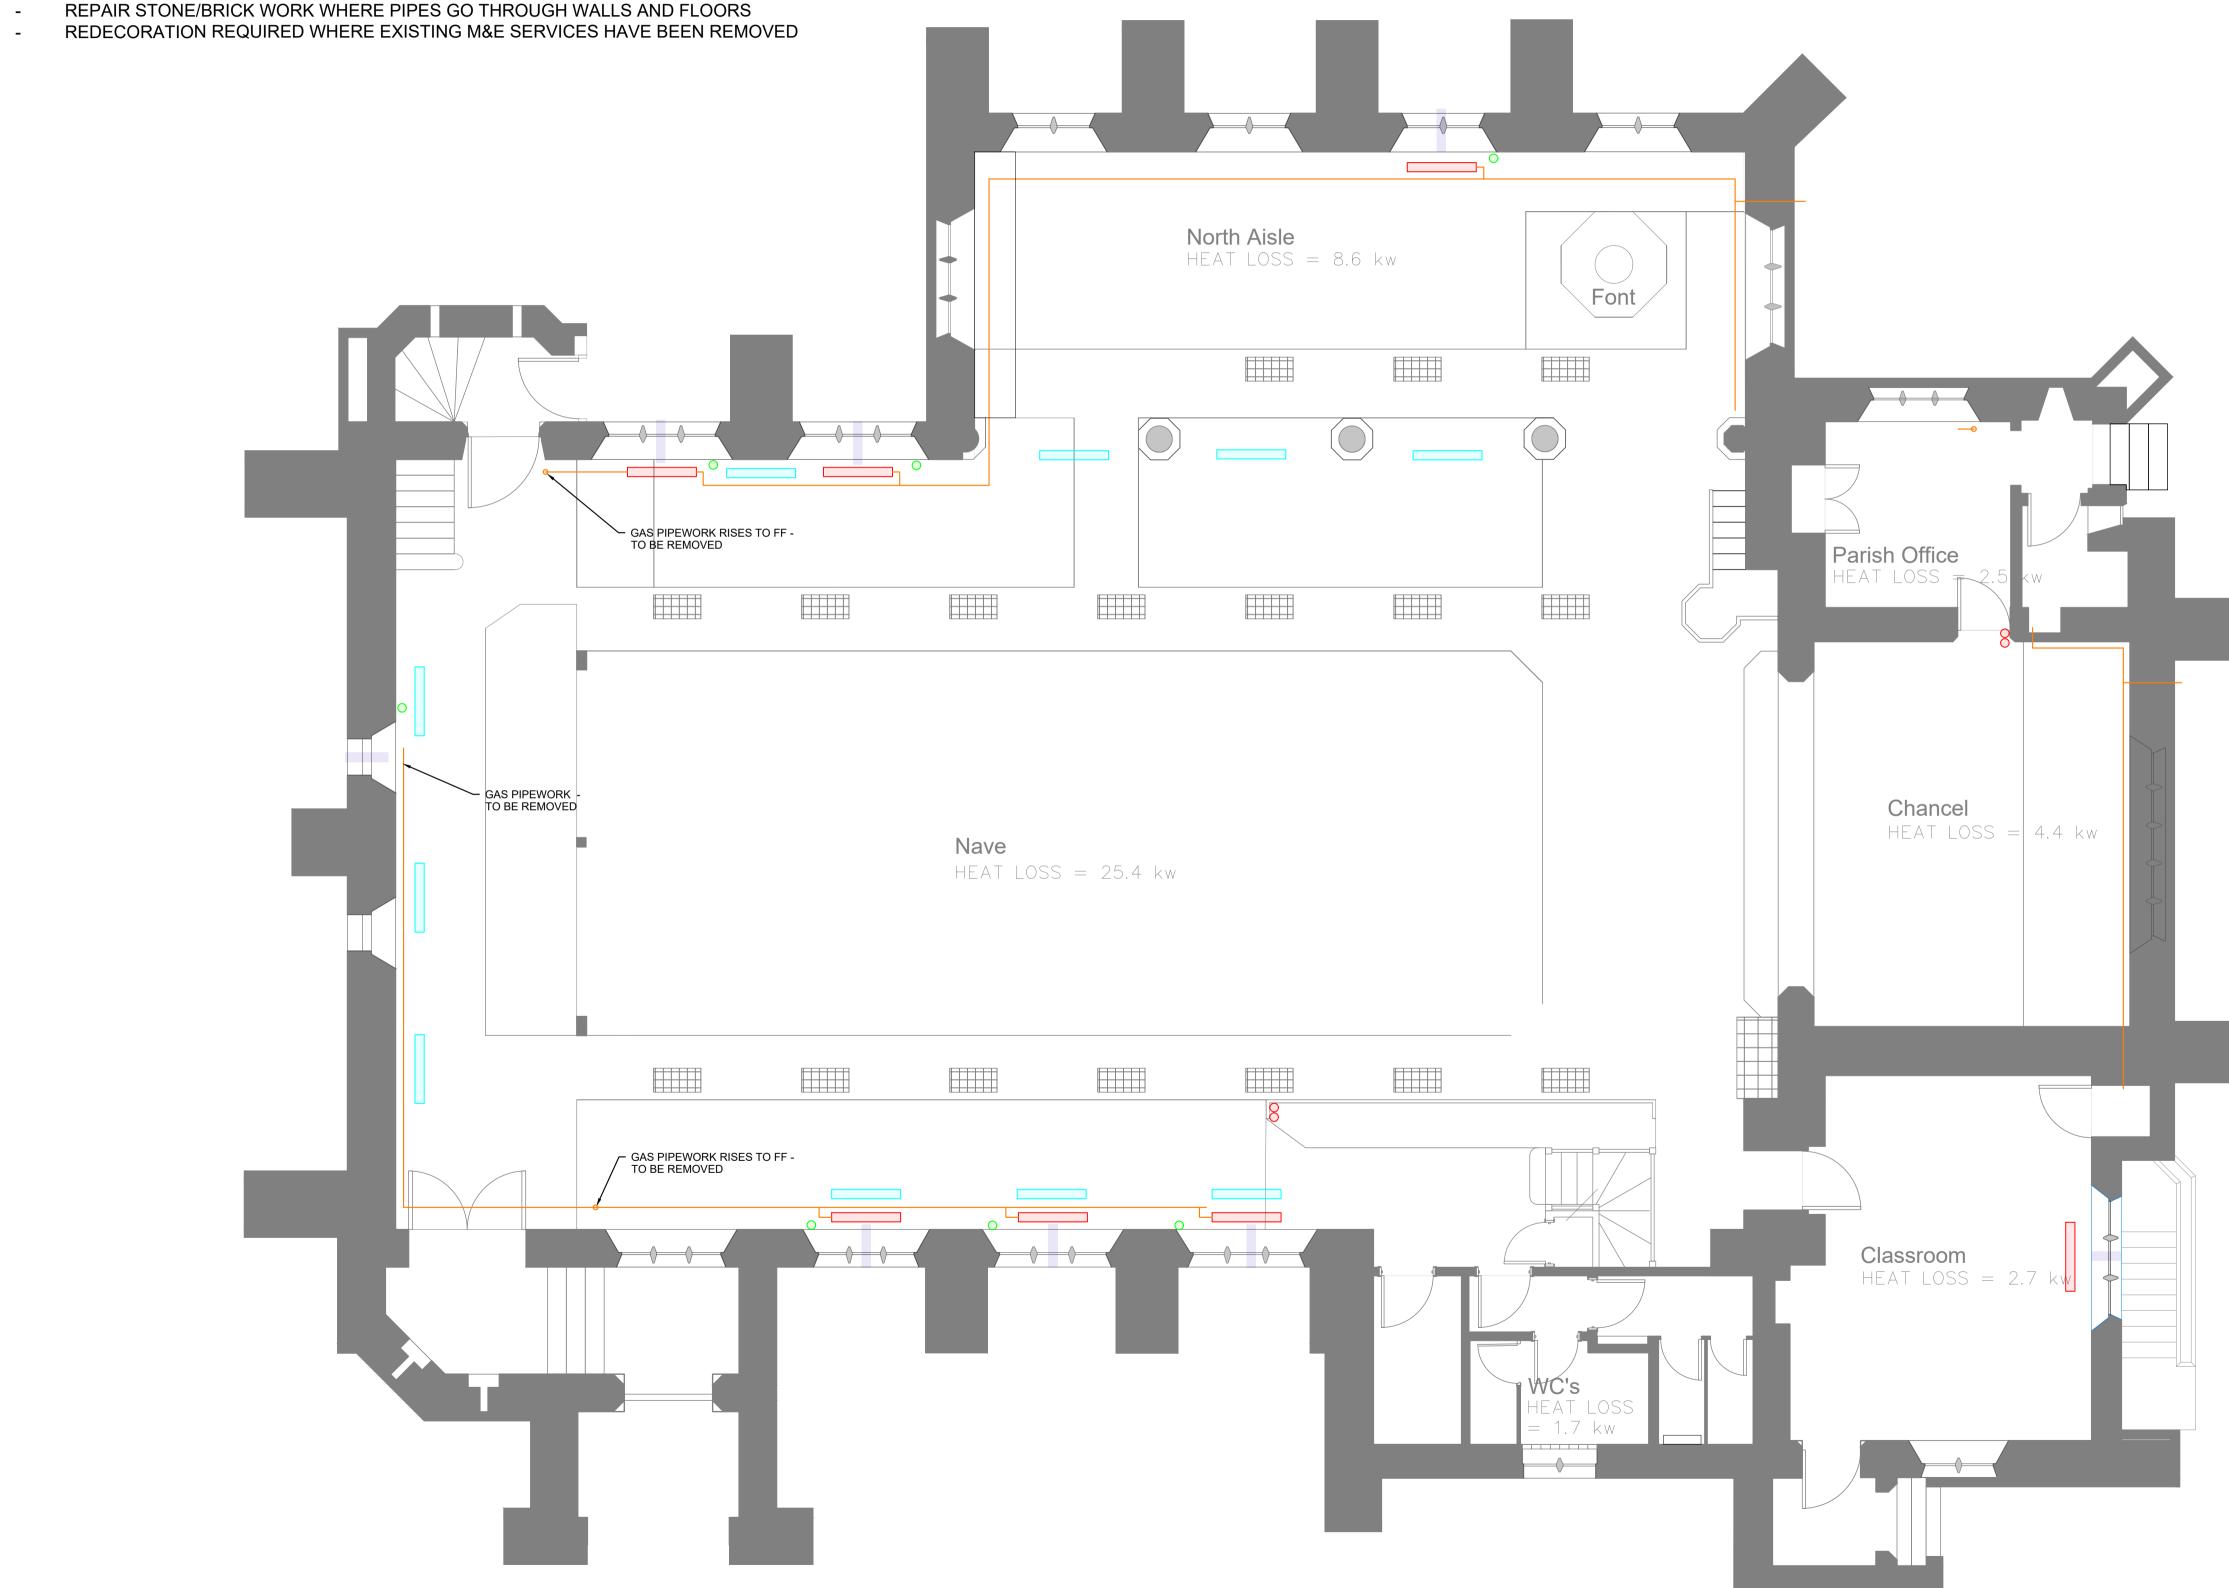

## REMOVAL OF EXISTING SERVICES

- REMOVE ALL GAS FIRED HEATERS
- REMOVE ALL ELECTRICAL SUPPLIES TO GAS FIRED HEATERS
- REMOVE ALL CONTROLS AND THERMOSTATS TO GAS FIRED HEATERS
- REMOVE ALL TIMBER PLINTHS FROM GAS FIRED HEATERS
- REMOVE ALL GAS CONNECTIONS AND GAS DISTRIBUTION PIPE WORK TO GAS FIRED HEATERS
- REMOVE ALL FLUES AND FLUE TERMINALS FROM GAS FIRED HEATERS
- REMOVE ALL INFRARED HEATERS
- REMOVE ALL ELECTRICAL SUPPLIES AND CONTROLS TO INFRARED HEATERS
- REMOVE ALL ELECTRICAL CONTAINMENT TO INFRARED HEATERS
- REMOVE ANY OTHER EXISTING REDUNDANT PIPE WORK
- REMOVE ANY OTHER EXISTING REDUNDANT ELECTRICAL CABLING AND CONTAINMENT

## REPAIR WORKS

- REPAIR STONE/BRICK WORK WHERE FLUES GO THROUGH WALLS
- REPAIR STONE/BRICK WORK WHERE PIPES GO THROUGH WALLS AND FLOORS

| Rev | Date       | Description                  |
|-----|------------|------------------------------|
| Α   | 22/08/2024 | For Comments                 |
| В   | 14/10/2024 | Updates From Recent Comments |
|     |            |                              |
|     |            |                              |
|     |            |                              |
|     |            |                              |
|     |            |                              |
|     |            |                              |
|     |            |                              |
|     |            |                              |

NOTES

EXISTING GAS FIRED CONVECTOR HEATER

EXISTING GAS PIPEWORK

EXISTING HEATING PIPEWORK

EXISTING FUSED SPUR AND THERMOSTAT

EXISTING INFRARED HEATER (AT HIGH LEVEL)

EXISTING HEATER FLUE

MECHANICAL AND ELECTRICAL **BUILDING SERVICES ENGINEERS** 

Project Title

Rosslyn Hill Chapel, Hampstead - Heating Project

**Drawing Title** 

**Existing Services** 

| SCALE        | DATE     | DRAWN BY | PROJECT NO. | DWG. NO. | REV. |
|--------------|----------|----------|-------------|----------|------|
| 1:60 @<br>A1 | AUG 2024 | MJB      | 2401        | 1        | В    |