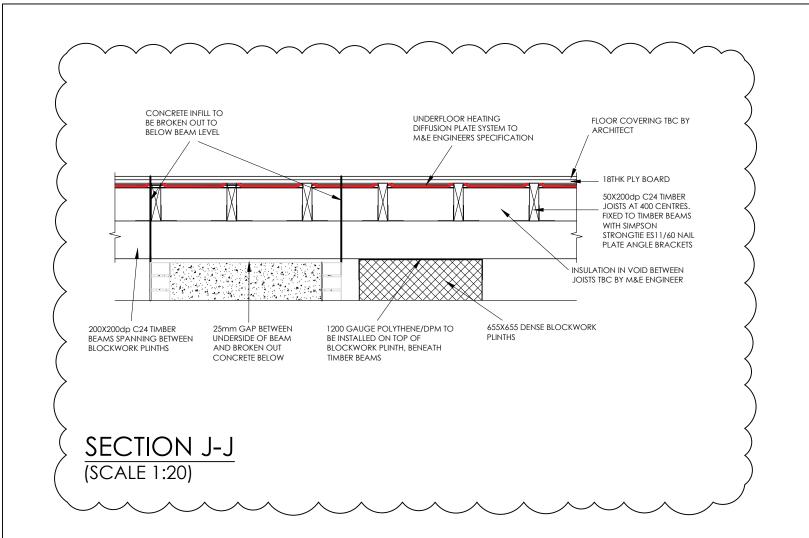

## NOTES:

- This drawing is to be read in conjunction with all other relevant Architects, Specialist Contractor drawings and specification.
- 2. No dimensions are to be scaled from this drawing.
- 3. For wall setting out, refer to Architects drawings.
- 4. For Structural Notes refer to drawing 03591-S-001.

| 21/11/24 ML CLIENT ALTERATIONS |
|--------------------------------|
| / DATE BY DESCRIPTION          |

**TENDER** 

ROSSLYN HILL UNITARIAN CHAPEL

ROSSLYN HILL CHAPEL, HAMPSTEAD HEATING & FLOOR REPLACEMENT

DRAWING T

PROPOSED REPLACEMENT FLOOR STRUCTURAL SECTIONS & DETAILS SHEET 4

| 0359          | 91-S-023                                | 3           |             | F        | 7]         |
|---------------|-----------------------------------------|-------------|-------------|----------|------------|
| SCALE<br>1:10 | AUG 24                                  | DRAWN<br>ML | CHECK<br>RA | ED<br>AD | SHT.<br>A3 |
|               | is © copyright Mar<br>d reproduction of |             |             | d.       |            |