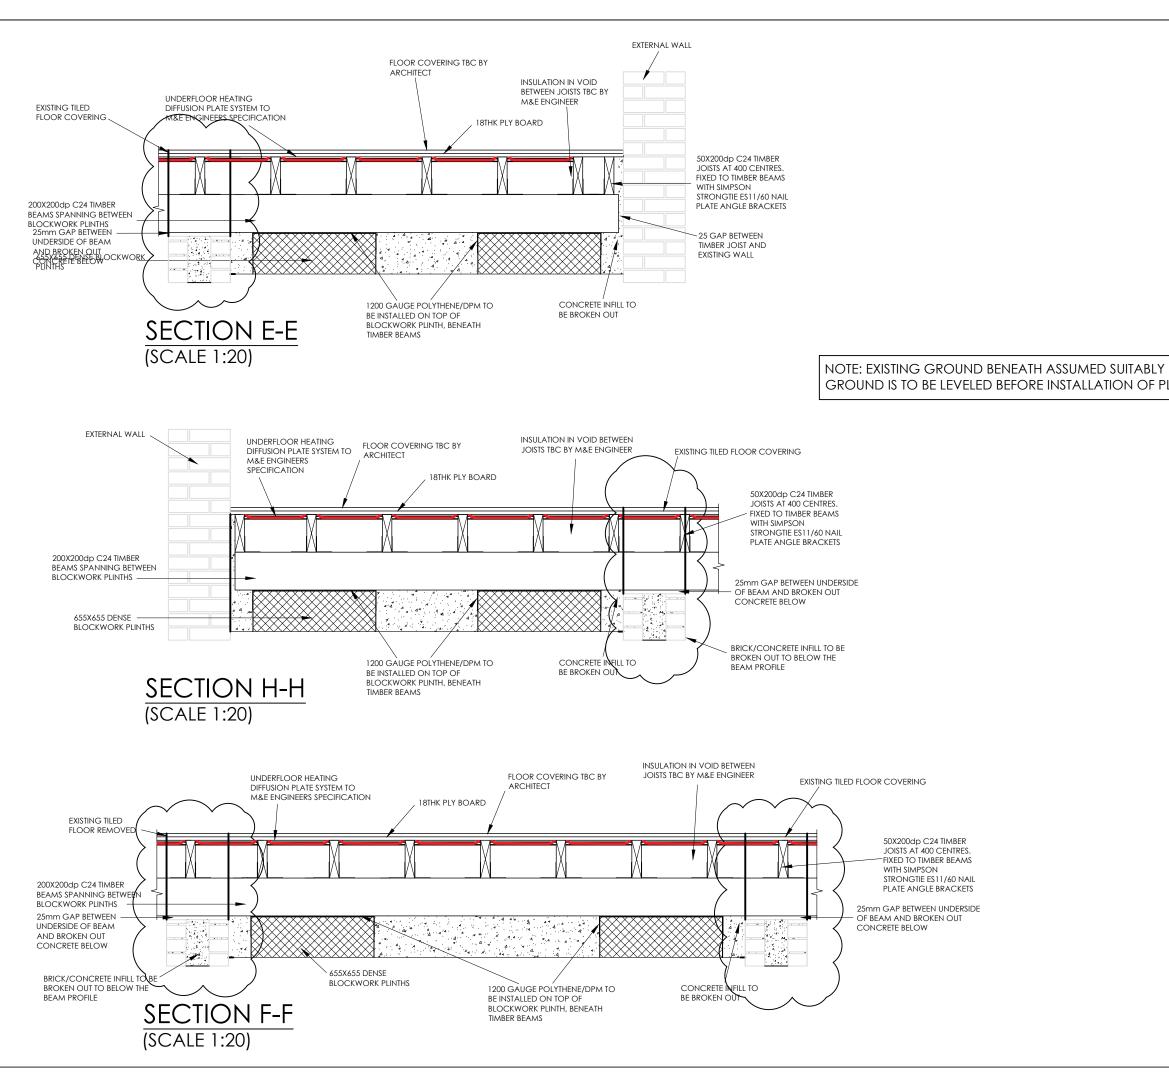

|            | NOTES:<br>1. This drawing is to be read in<br>conjunction with all other relevant                                                                                                                                                                                                                                          |                    |         |                                                       |
|------------|----------------------------------------------------------------------------------------------------------------------------------------------------------------------------------------------------------------------------------------------------------------------------------------------------------------------------|--------------------|---------|-------------------------------------------------------|
|            |                                                                                                                                                                                                                                                                                                                            |                    |         |                                                       |
|            | Architects, Specialist Contractor<br>drawings and specification.                                                                                                                                                                                                                                                           |                    |         |                                                       |
|            | 2.                                                                                                                                                                                                                                                                                                                         |                    |         | and specification.<br>sions are to be scaled          |
|            |                                                                                                                                                                                                                                                                                                                            |                    |         | drawing.                                              |
|            | 3.                                                                                                                                                                                                                                                                                                                         |                    |         | etting out, refer to<br>s drawings.                   |
|            | 4. For Structural Notes refer to drawing 03591-S-001.                                                                                                                                                                                                                                                                      |                    |         |                                                       |
|            |                                                                                                                                                                                                                                                                                                                            | 03371              | -3-00   | J1.                                                   |
|            |                                                                                                                                                                                                                                                                                                                            |                    |         |                                                       |
|            |                                                                                                                                                                                                                                                                                                                            |                    |         |                                                       |
|            |                                                                                                                                                                                                                                                                                                                            |                    |         |                                                       |
|            |                                                                                                                                                                                                                                                                                                                            |                    |         |                                                       |
|            |                                                                                                                                                                                                                                                                                                                            |                    |         |                                                       |
|            |                                                                                                                                                                                                                                                                                                                            |                    |         |                                                       |
|            |                                                                                                                                                                                                                                                                                                                            |                    |         |                                                       |
|            |                                                                                                                                                                                                                                                                                                                            |                    |         |                                                       |
| COMPACTED. |                                                                                                                                                                                                                                                                                                                            |                    |         |                                                       |
| LINTHS     |                                                                                                                                                                                                                                                                                                                            |                    |         |                                                       |
|            |                                                                                                                                                                                                                                                                                                                            |                    |         |                                                       |
|            |                                                                                                                                                                                                                                                                                                                            |                    |         |                                                       |
|            |                                                                                                                                                                                                                                                                                                                            |                    |         |                                                       |
|            |                                                                                                                                                                                                                                                                                                                            |                    |         |                                                       |
|            |                                                                                                                                                                                                                                                                                                                            |                    |         |                                                       |
|            |                                                                                                                                                                                                                                                                                                                            |                    |         |                                                       |
|            |                                                                                                                                                                                                                                                                                                                            |                    |         |                                                       |
|            |                                                                                                                                                                                                                                                                                                                            |                    |         |                                                       |
|            |                                                                                                                                                                                                                                                                                                                            |                    |         |                                                       |
|            |                                                                                                                                                                                                                                                                                                                            |                    |         |                                                       |
|            |                                                                                                                                                                                                                                                                                                                            |                    |         |                                                       |
|            |                                                                                                                                                                                                                                                                                                                            |                    |         |                                                       |
|            |                                                                                                                                                                                                                                                                                                                            |                    |         |                                                       |
|            |                                                                                                                                                                                                                                                                                                                            |                    |         |                                                       |
|            |                                                                                                                                                                                                                                                                                                                            |                    |         |                                                       |
|            |                                                                                                                                                                                                                                                                                                                            |                    |         |                                                       |
|            | P4                                                                                                                                                                                                                                                                                                                         | 21/11/24           | ML      | CLIENT ALTERATIONS                                    |
|            | P3<br>P2                                                                                                                                                                                                                                                                                                                   | 13/09/24           | RAD     | BRACKET SPEC ADDED<br>MINOR UPDATES TO FLOOR FINISHES |
|            | P1                                                                                                                                                                                                                                                                                                                         | 27/08/24           | ML      | FIRST ISSUE                                           |
|            | REV<br>DRAW                                                                                                                                                                                                                                                                                                                | DATE<br>ING STATUS | βſ      |                                                       |
|            | TENDER                                                                                                                                                                                                                                                                                                                     |                    |         |                                                       |
|            |                                                                                                                                                                                                                                                                                                                            |                    |         |                                                       |
|            |                                                                                                                                                                                                                                                                                                                            |                    |         |                                                       |
|            | CLEM<br>ROSSLYN HILL UNITARIAN CHAPEL                                                                                                                                                                                                                                                                                      |                    |         |                                                       |
|            |                                                                                                                                                                                                                                                                                                                            |                    |         |                                                       |
|            |                                                                                                                                                                                                                                                                                                                            |                    |         |                                                       |
|            | PROJE                                                                                                                                                                                                                                                                                                                      |                    |         |                                                       |
|            | ROSSLYN HILL CHAPEL, HAMPSTEAD<br>HEATING & FLOOR REPLACEMENT<br>DRAWNKG TITE<br>PROPOSED REPLACEMENT FLOOR<br>STRUCTURAL SECTIONS & DETAILS<br>SHEET 2<br>DRAWNG NG.<br>SCALE<br>1:10<br>DATE<br>AUG 24<br>DRAWN<br>ML<br>CHECKED<br>RAD<br>SCALE<br>1:10<br>DATE<br>AUG 24<br>DRAWN<br>ML<br>CHECKED<br>RAD<br>ST.<br>A3 |                    |         |                                                       |
|            |                                                                                                                                                                                                                                                                                                                            |                    |         |                                                       |
|            |                                                                                                                                                                                                                                                                                                                            |                    |         |                                                       |
|            |                                                                                                                                                                                                                                                                                                                            |                    |         |                                                       |
|            |                                                                                                                                                                                                                                                                                                                            |                    |         |                                                       |
|            |                                                                                                                                                                                                                                                                                                                            |                    |         |                                                       |
|            |                                                                                                                                                                                                                                                                                                                            |                    | drawing | AUG 24 ML RAD A3                                      |