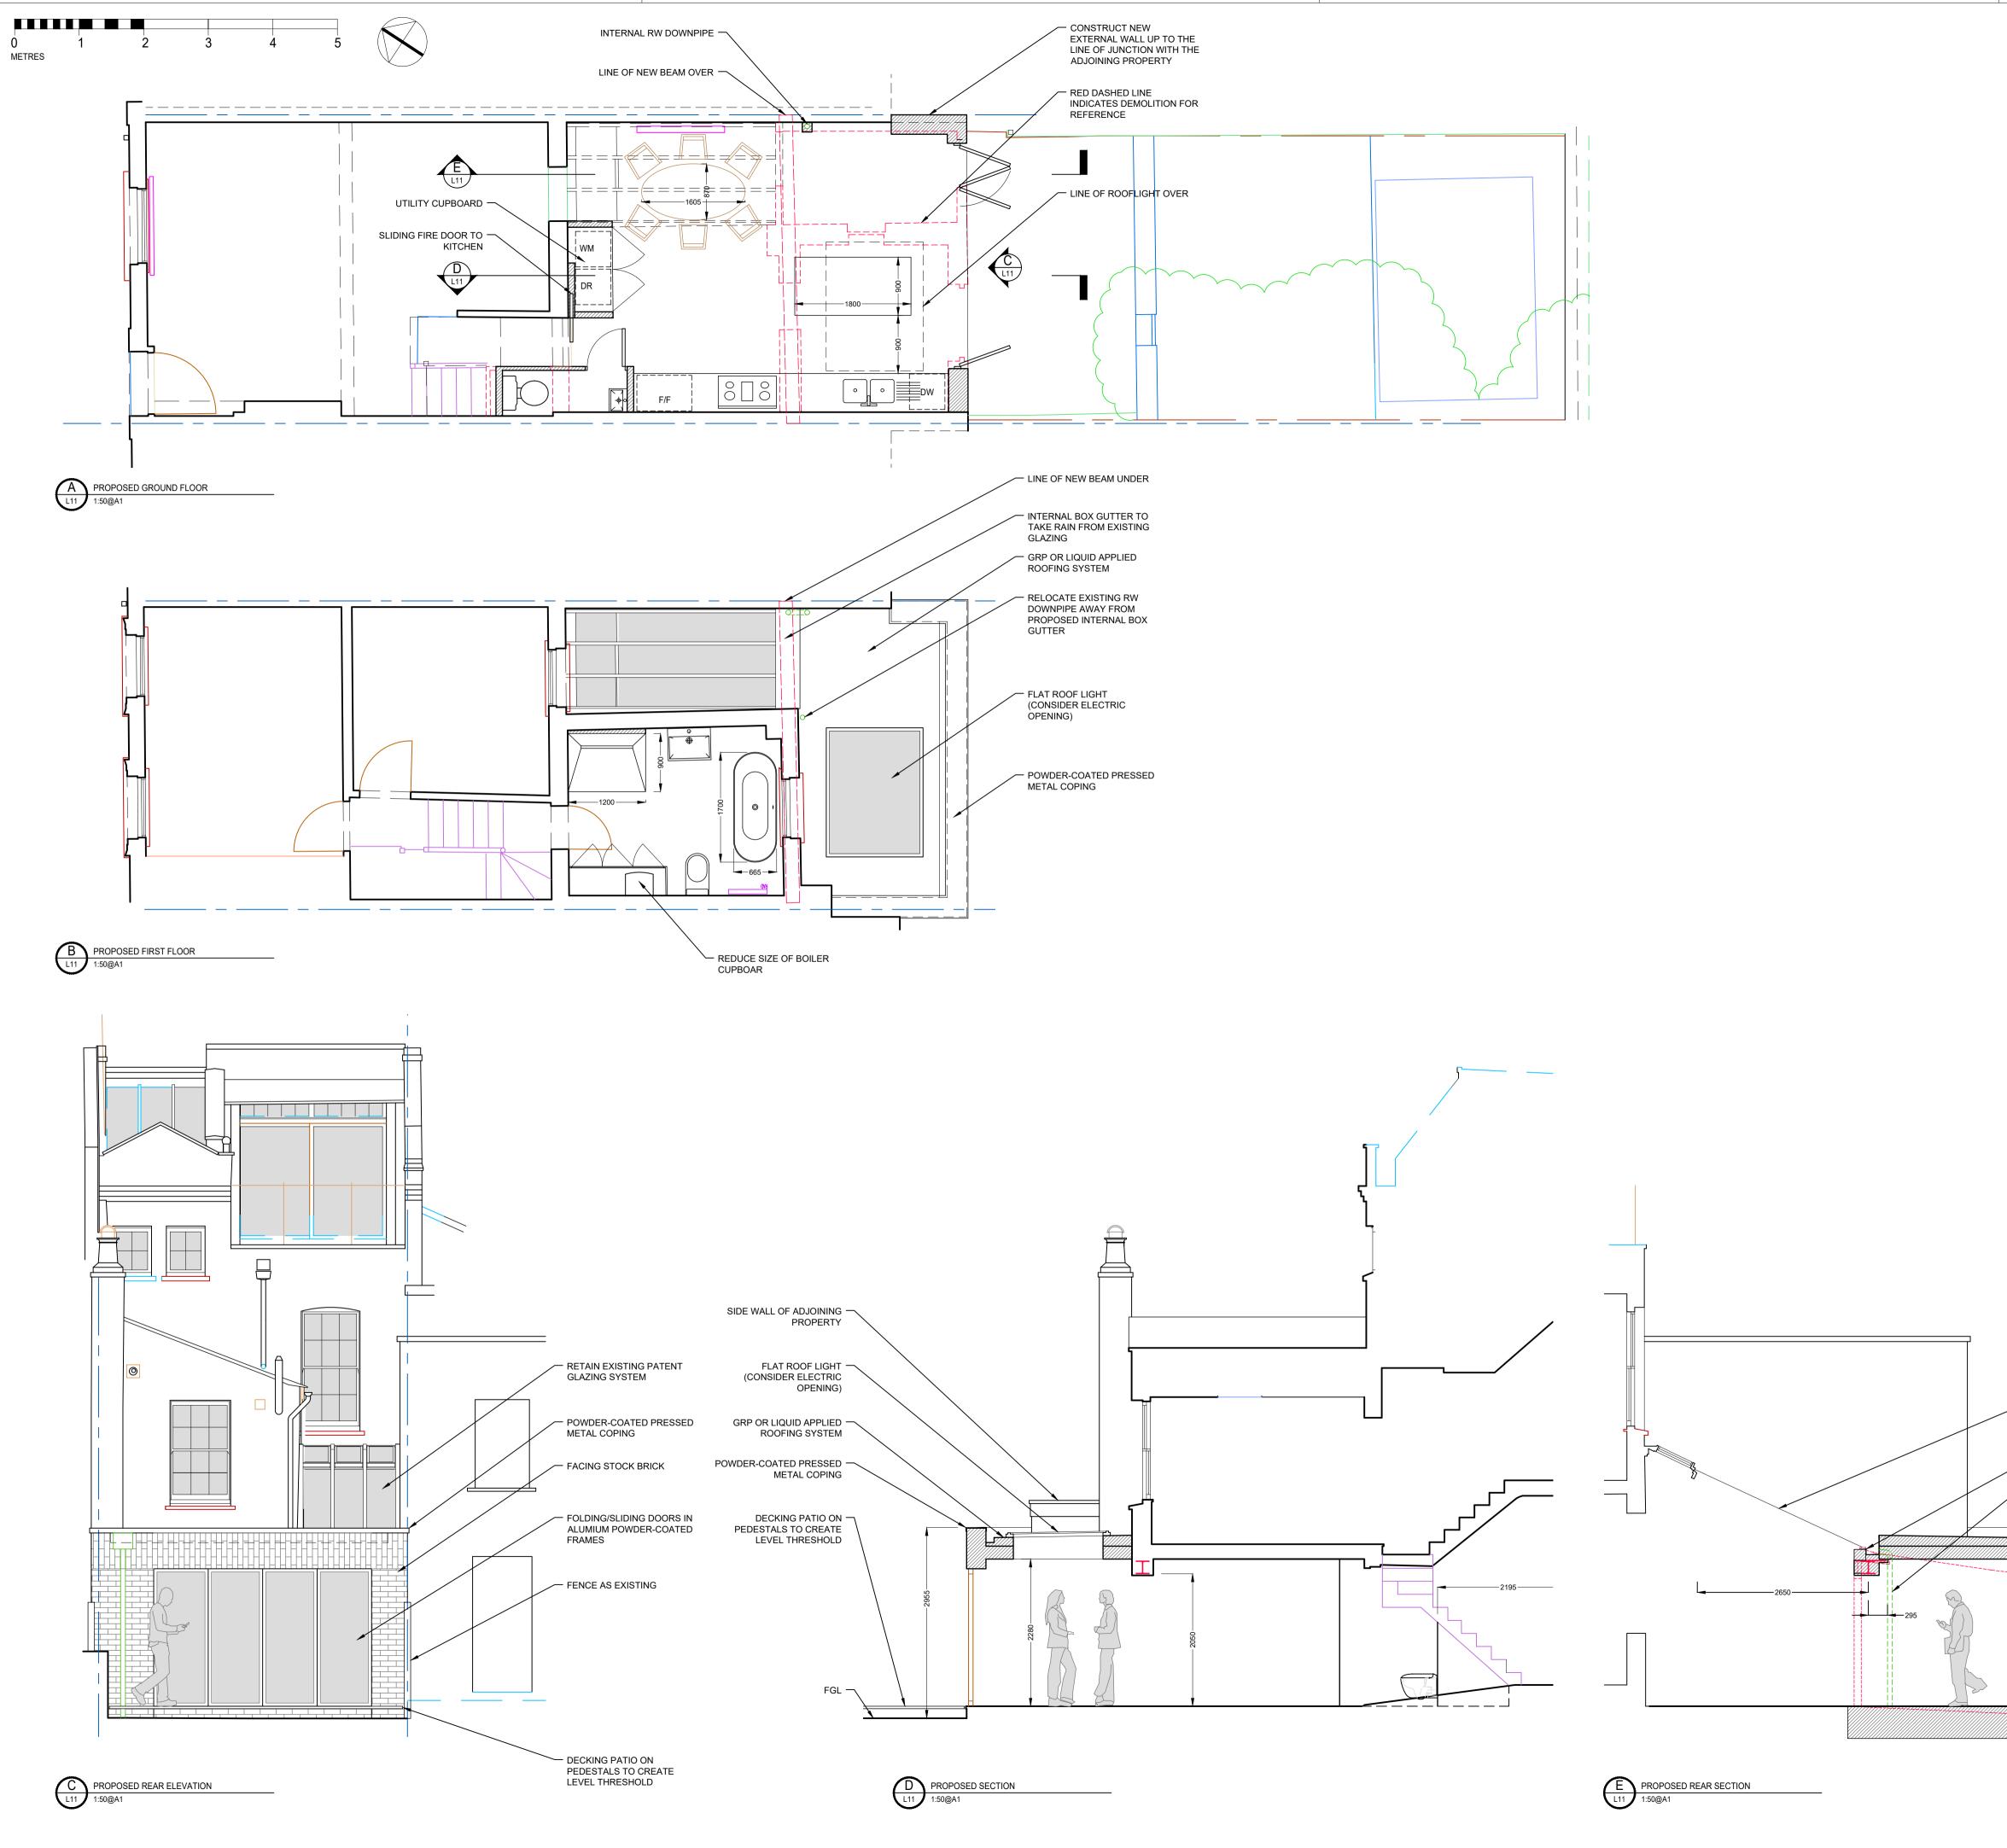

NOTES:

DO NOT SCALE DIRECTLY FROM AUTOCAD FILE. ALL DIMENSIONS TO BE VERIFIED ON SITE PRIOR TO INSTALLATION OR FABRICATION. PROPOSALS SUBJECT TO ALL NECESSARY STATUTORY CONSENTS. NEVER ASSUME.

- RETAIN EXISTING PATENT

GLAZING SYSTEM

- REFORM EAVES SUPPORT FOR PATENT GLAZING AND CREATE INTERNAL BOX GUTTER WITH DOWNPIPE

REV: DESCRIPTION:

1:50@A1

767

JOB NO:

STEPHEN EVANS ARCHITECTS 287 Stoke Newington Church St London N16 9JH 020 7096 1187 se\_architect.co.uk