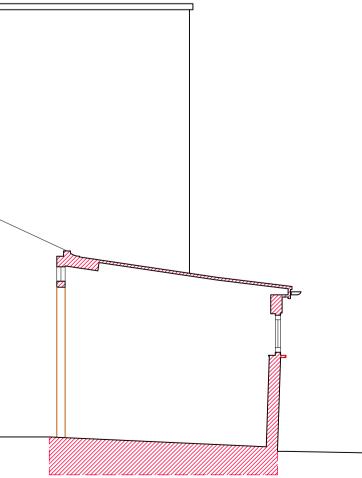

ORIGINAL @ A1

E EXISTING REAR SECTION L01 1:50@A1

NOTES:

DO NOT SCALE DIRECTLY FROM AUTOCAD FILE. ALL DIMENSIONS TO BE VERIFIED ON SITE PRIOR TO INSTALLATION OR FABRICATION. PROPOSALS SUBJECT TO ALL NECESSARY STATUTORY CONSENTS. NEVER ASSUME.