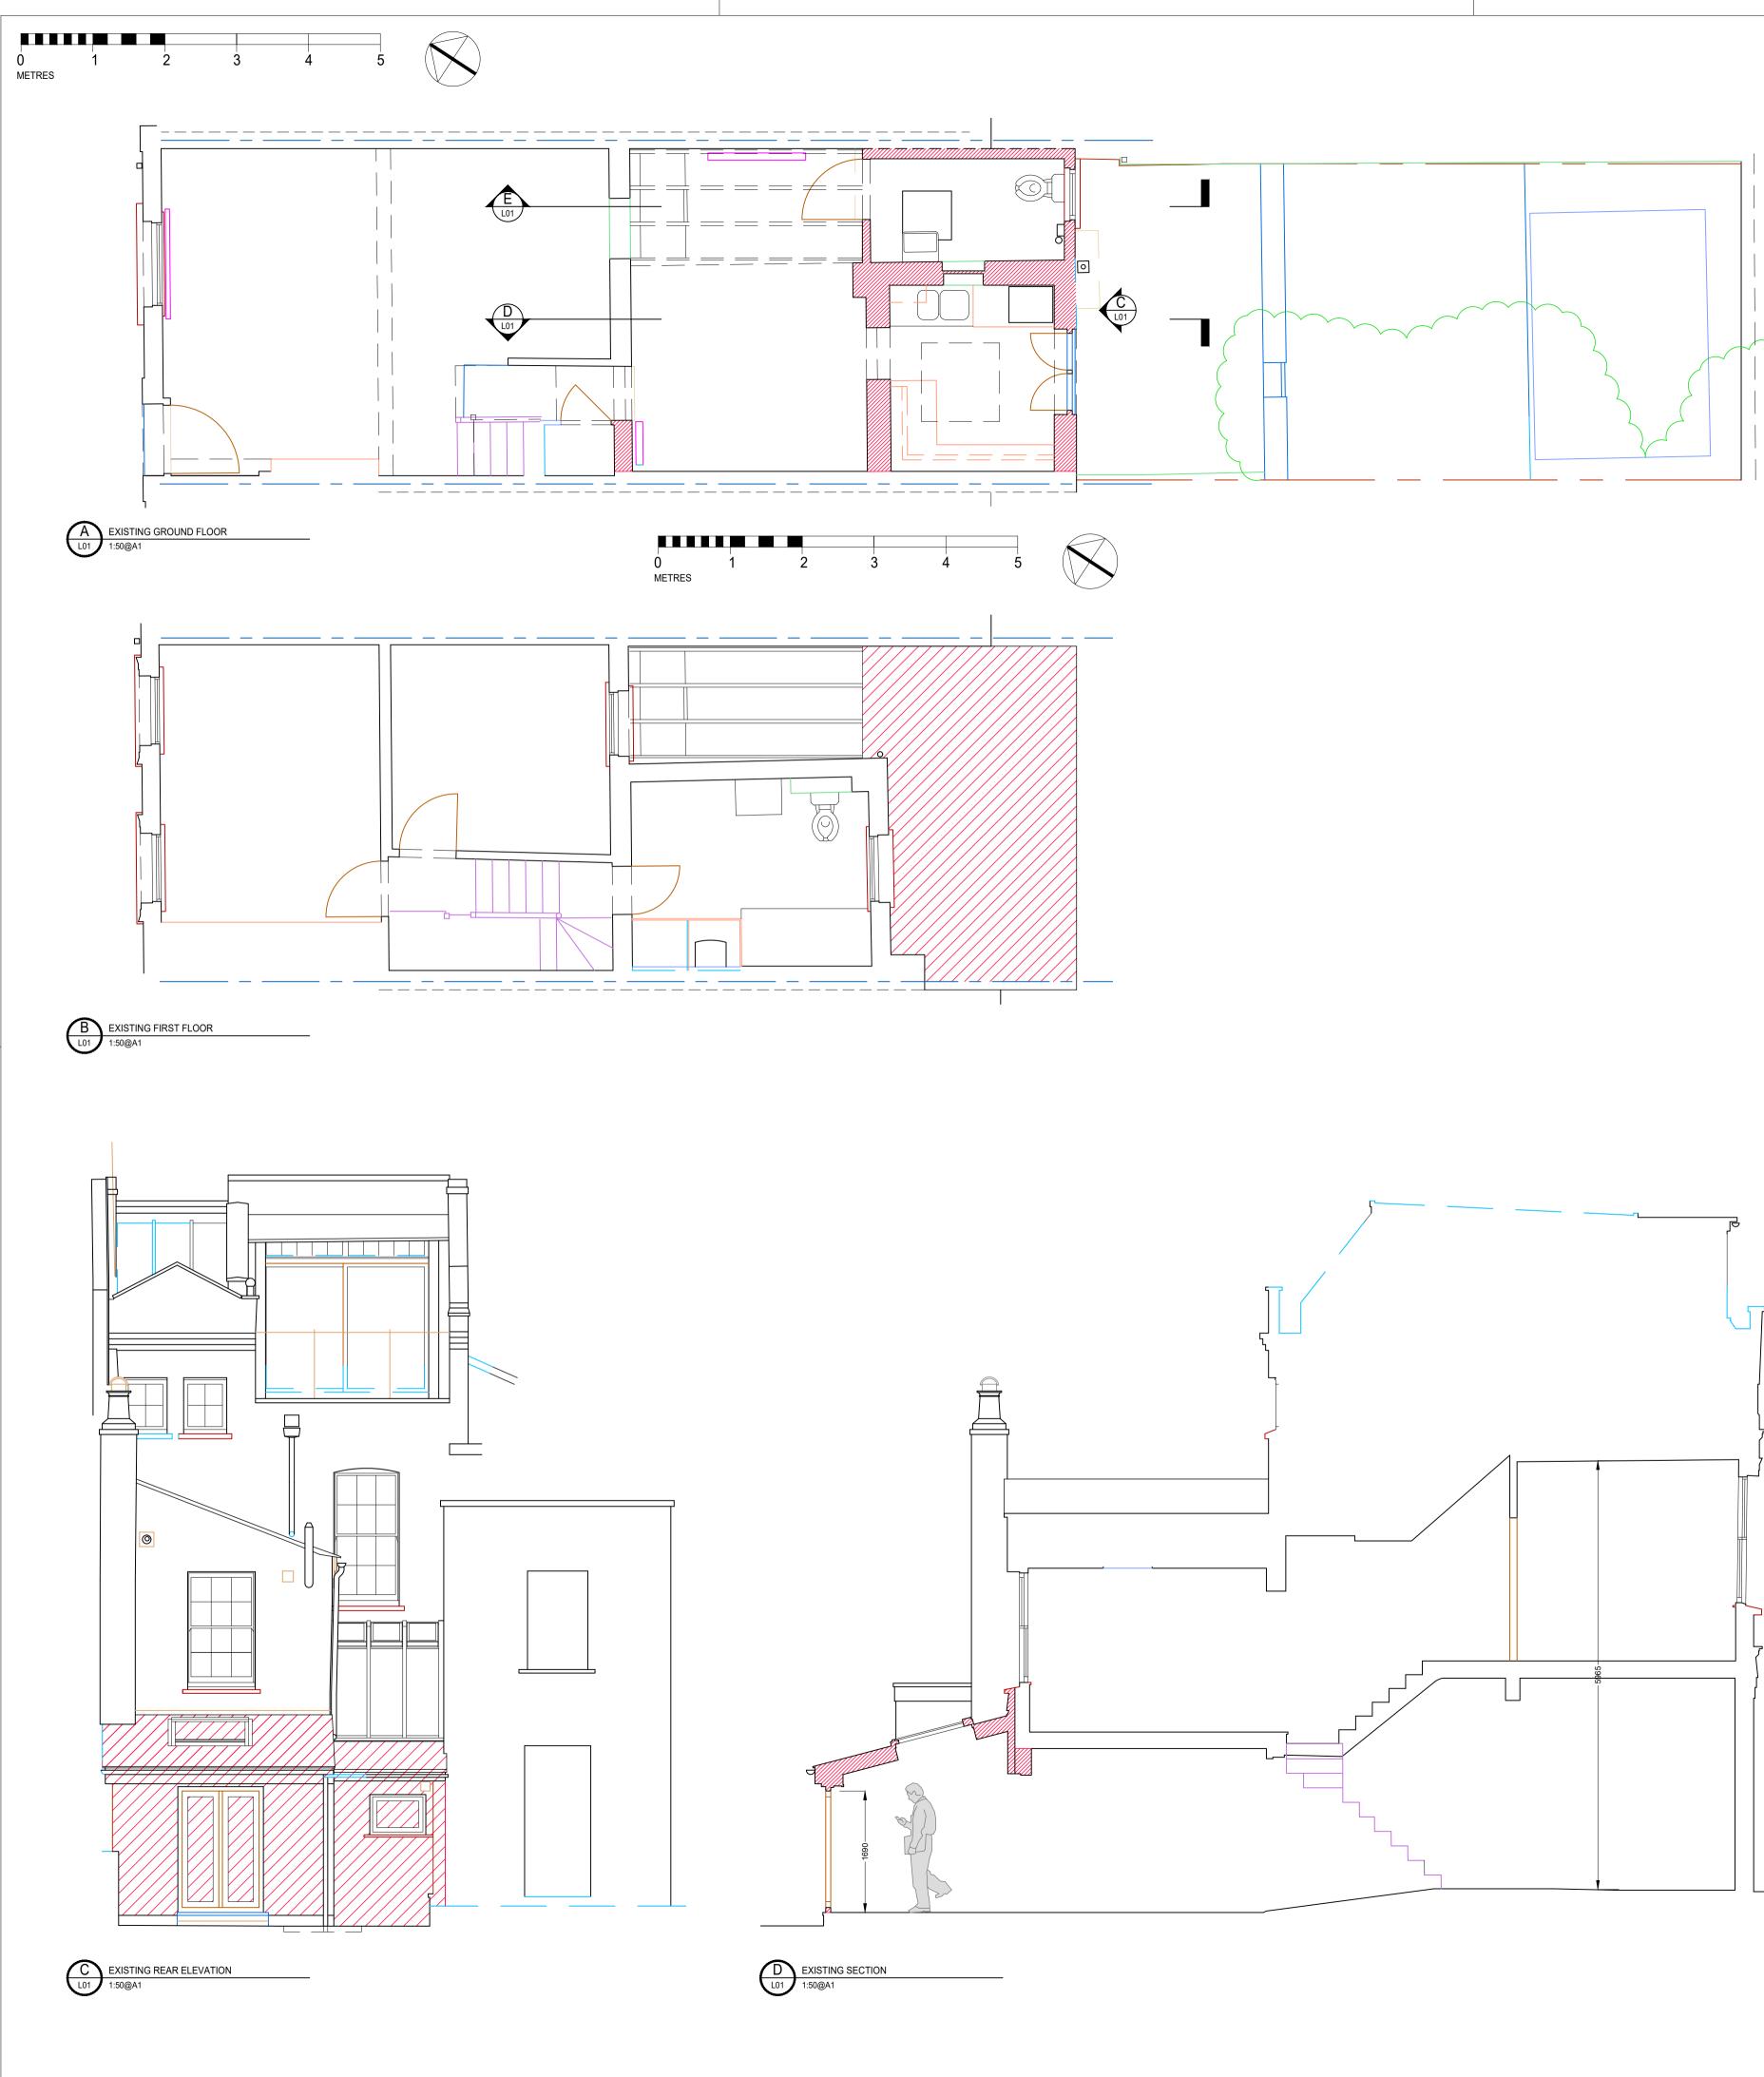

ORIGINAL @ A1

E EXISTING REAR SECTION L01 1:50@A1

NOTES:

DO NOT SCALE DIRECTLY FROM AUTOCAD FILE. ALL DIMENSIONS TO BE VERIFIED ON SITE PRIOR TO INSTALLATION OR FABRICATION. PROPOSALS SUBJECT TO ALL NECESSARY STATUTORY CONSENTS. NEVER ASSUME.

| 24 IVOR S<br>LONDON<br>N1 9PJ                          | STREET          |              |          |
|--------------------------------------------------------|-----------------|--------------|----------|
| TITLE:<br>PROPOSED ALTERATIONS<br>EXISTING ARRANGEMENT |                 |              |          |
| scale:<br>1:50@A1                                      | DATE:<br>OCT 24 | drawn:<br>FL | CHECKED: |