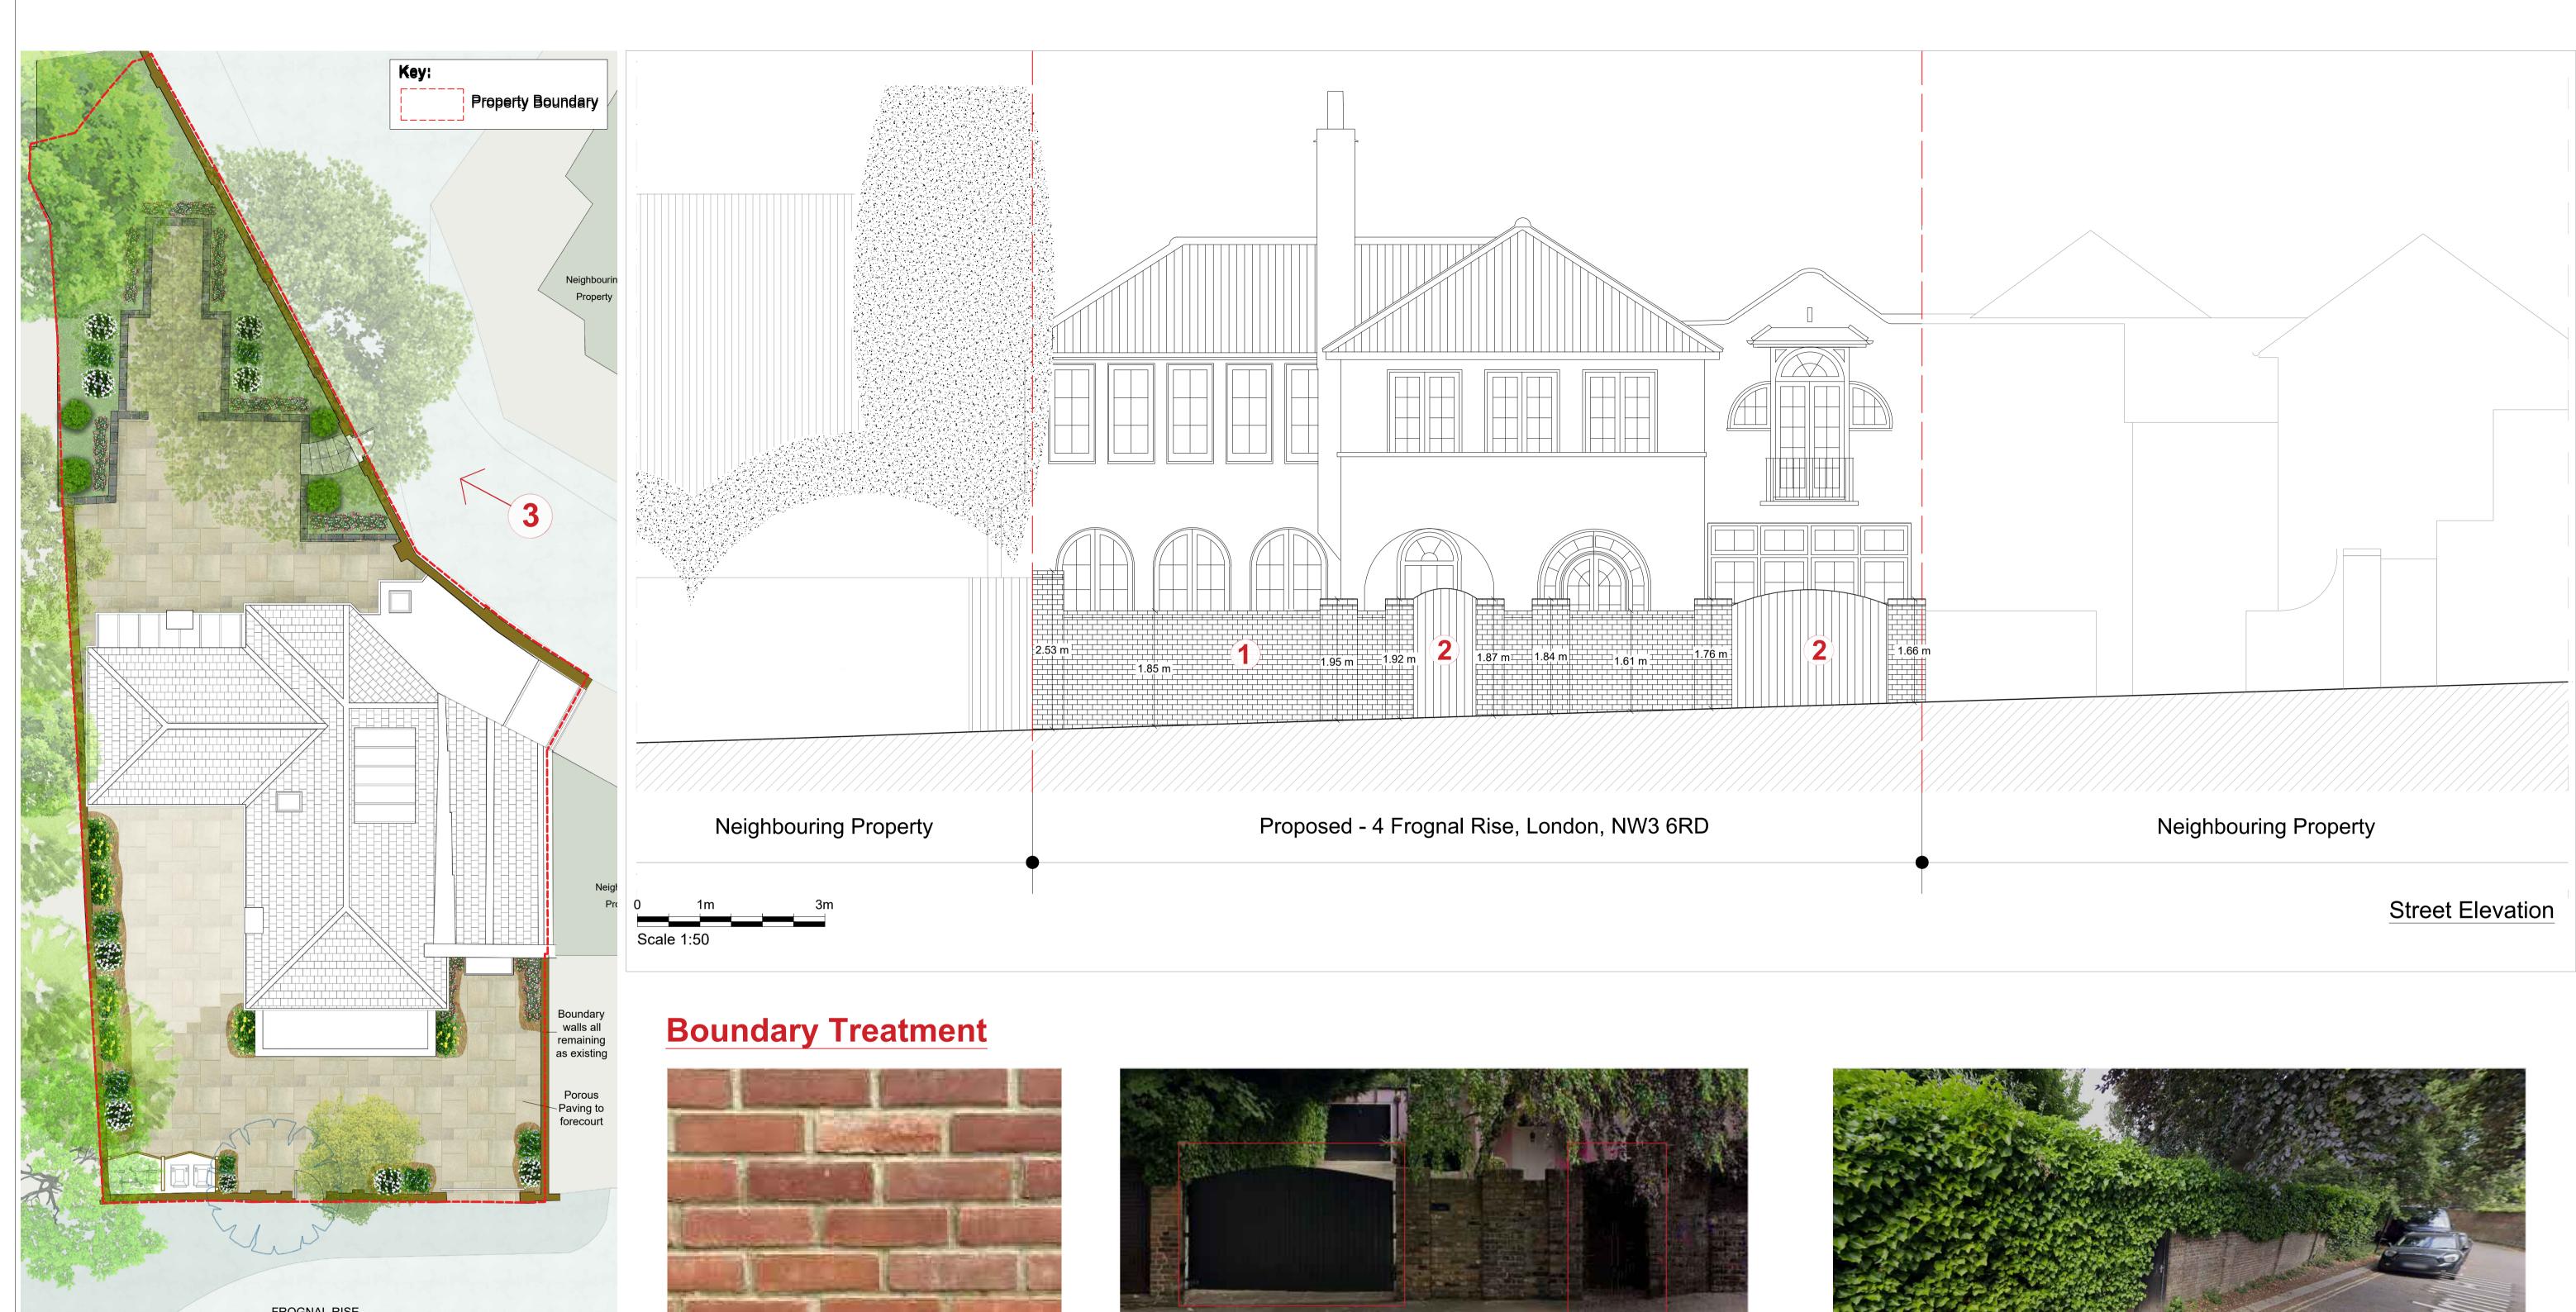

Stock facing brickwork wall (to match existing)

2 Timber entrance gates (to match existing)

3 Existing boundary treatment viewed from Windmill Hill (to be retained as existing)

| <b>Dimensions</b> Written dimensions to be taken in preference to scaled dimensions. The Contractor is                                                           | REVISIONS |                                            |  | PROJECT TITLE |                         |          | DRAWING TITLE               |             |              |                           |
|------------------------------------------------------------------------------------------------------------------------------------------------------------------|-----------|--------------------------------------------|--|---------------|-------------------------|----------|-----------------------------|-------------|--------------|---------------------------|
| responsible for checking all dimensions before work starts.                                                                                                      | REV       | DATE DESCRIPTION                           |  | CH            | 4 Frognal Rise, London, |          | Proposed boundary treatment |             |              |                           |
| Local Authority All work is to be carried out to the requirements, and to the satisfaction of the Local Authority. These drawings are for planning purposes only | Α         | A 13-12-24 Ammendment to proposed planting |  |               | NW3 6RD                 |          | CLIENT Thomas Derbyshire    |             |              |                           |
| <b>Discrepancies</b> Any discrepancies to be brought to the attention of David Mansoor Consultants Immediately.                                                  |           |                                            |  |               | DATE                    | REVISION | STATUS                      | DRAWING No. | SCALE @ A1   | DAVID MANSOOR CONSULTANTS |
|                                                                                                                                                                  |           |                                            |  |               | Jun 2024                | А        | Planning                    | FRLRS-BT001 | 1:100 / 1:50 |                           |