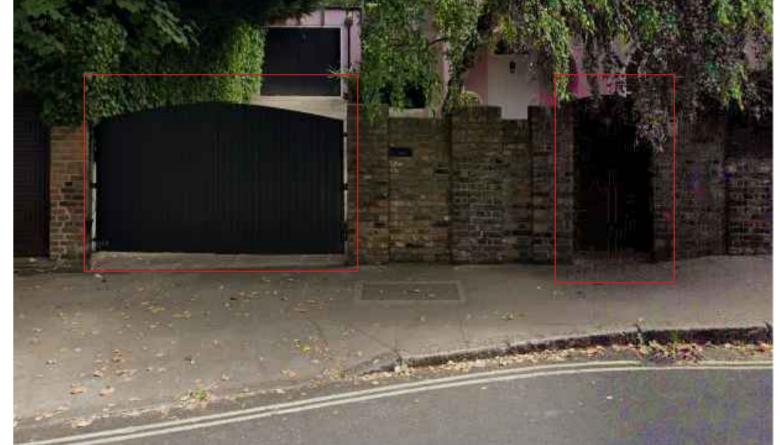

Stock facing brickwork wall (to match existing)

2 Timber entrance gates (to match existing)

3 Existing boundary treatment viewed from Windmill Hill (to be retained as existing)

| <b>Dimensions</b> Written dimensions to be taken in preference to scaled dimensions. The Contractor is                                                           | REVISIONS |                                            |  | PROJECT TITLE |                         |          | DRAWING TITLE               |             |              |                           |
|------------------------------------------------------------------------------------------------------------------------------------------------------------------|-----------|--------------------------------------------|--|---------------|-------------------------|----------|-----------------------------|-------------|--------------|---------------------------|
| responsible for checking all dimensions before work starts.                                                                                                      | REV       | DATE DESCRIPTION                           |  | CH            | 4 Frognal Rise, London, |          | Proposed boundary treatment |             |              |                           |
| Local Authority All work is to be carried out to the requirements, and to the satisfaction of the Local Authority. These drawings are for planning purposes only | Α         | A 13-12-24 Ammendment to proposed planting |  |               | NW3 6RD                 |          | CLIENT Thomas Derbyshire    |             |              |                           |
| <b>Discrepancies</b> Any discrepancies to be brought to the attention of David Mansoor Consultants Immediately.                                                  |           |                                            |  |               | DATE                    | REVISION | STATUS                      | DRAWING No. | SCALE @ A1   | DAVID MANSOOR CONSULTANTS |
|                                                                                                                                                                  |           |                                            |  |               | Jun 2024                | А        | Planning                    | FRLRS-BT001 | 1:100 / 1:50 |                           |