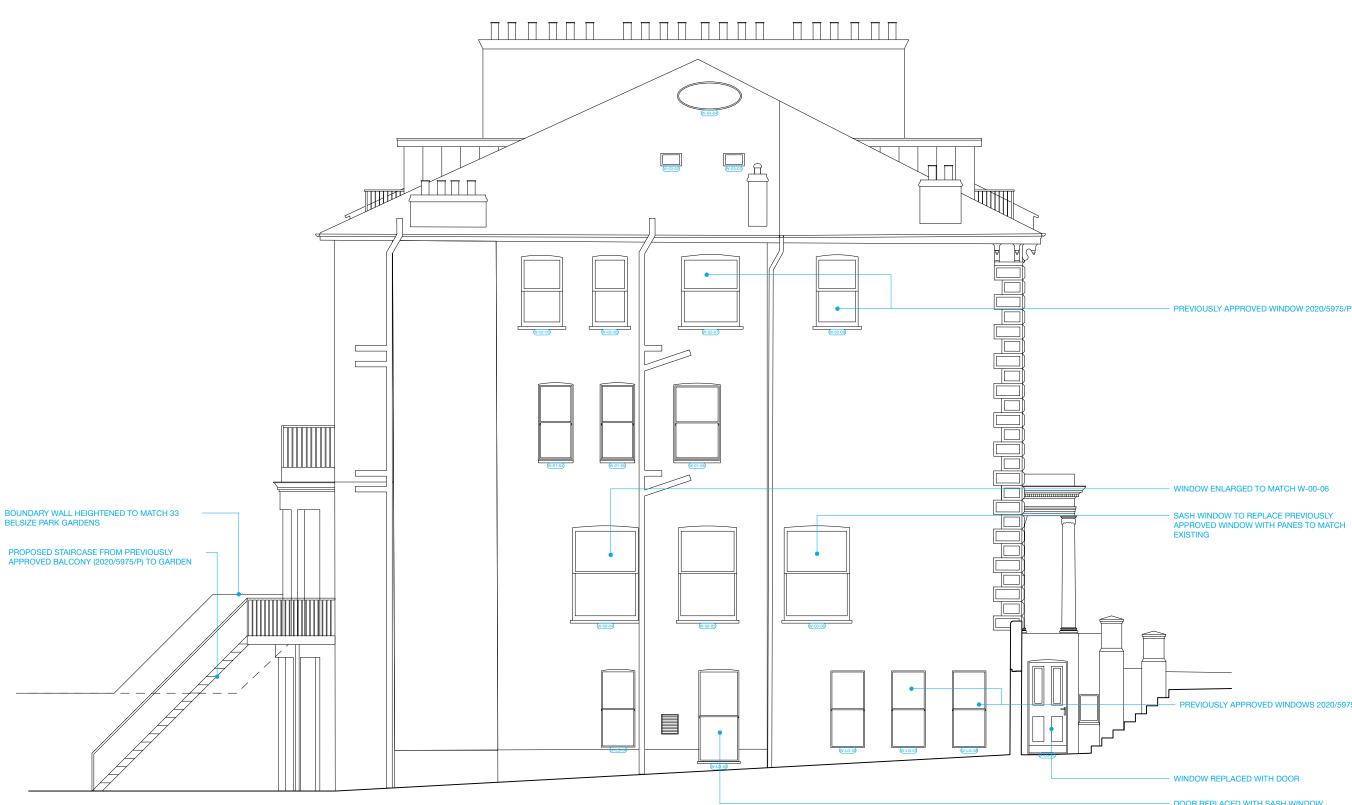

## REVISION

| NUMBER | DATE       | BY | NOTES               |
|--------|------------|----|---------------------|
| P1     | 15/02/2024 | JC | Issued for Planning |

PREVIOUSLY APPROVED WINDOW 2020/5975/P

WINDOW ENLARGED TO MATCH W-00-06

- SASH WINDOW TO REPLACE PREVIOUSLY APPROVED WINDOW WITH PANES TO MATCH EXISTING

MILTIADOU

соок MCMa MITZMAN architects IIp

020 7722 8525 office@mcma.design www.mcma.design

10-12 Emerald Street London WC1N 3QA

CLIENT Gina Germano

WINDOW REPLACED WITH DOOR

DOOR REPLACED WITH SASH WINDOW

PROJECT 31 Belsize Park Gardens, NW3 4JH

SHEET TITLE Proposed Side Elevation Planning

SCALE 1:100