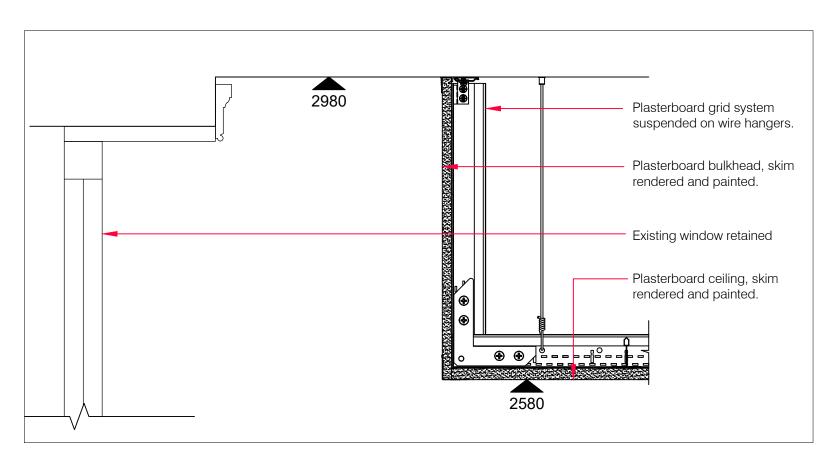

TOILET COFFER CEILING DETAIL Scale 1:5

**COFFER CEILING** REFERENCE IMAGE Scale: NTS

General Notes

The contents of this drawing are copyright to RTSAN and may not be altered, copied

Contractor must verify all dimensions and report any discrepancies before putting