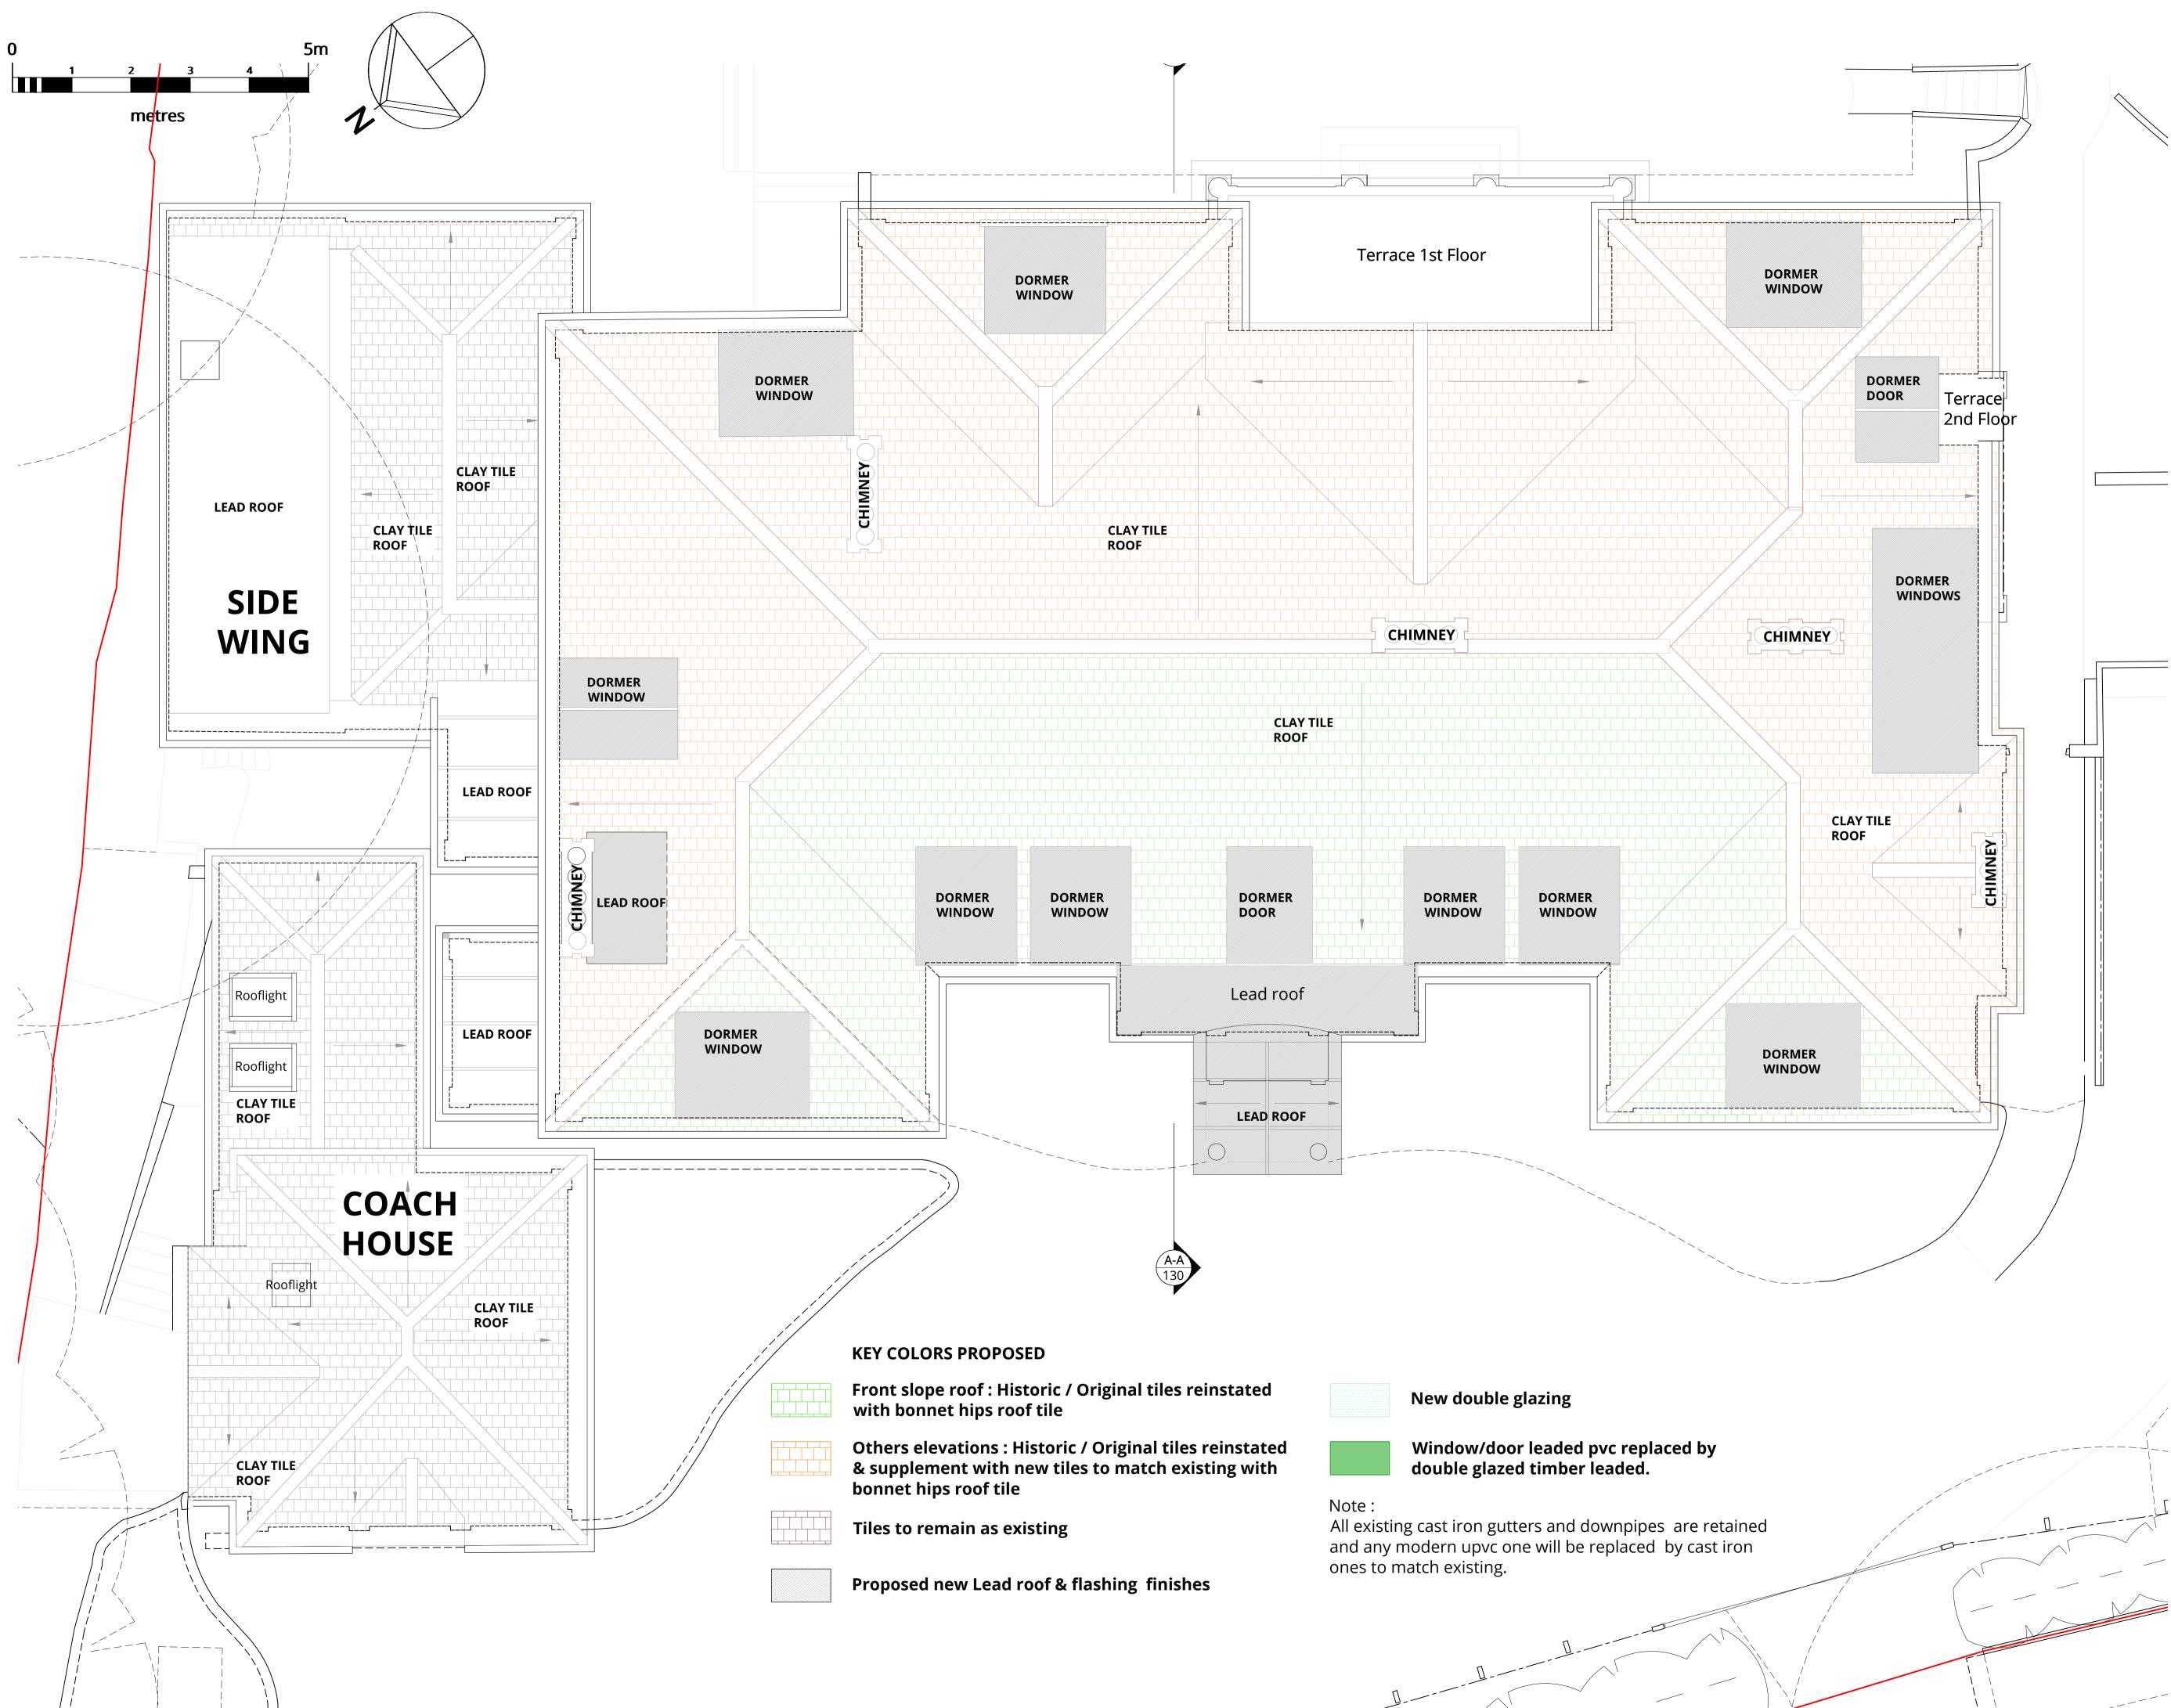

Project Title 14 Templewood Avenue, NW3

Drawing Title Proposed Roof Plan Finishes

Status