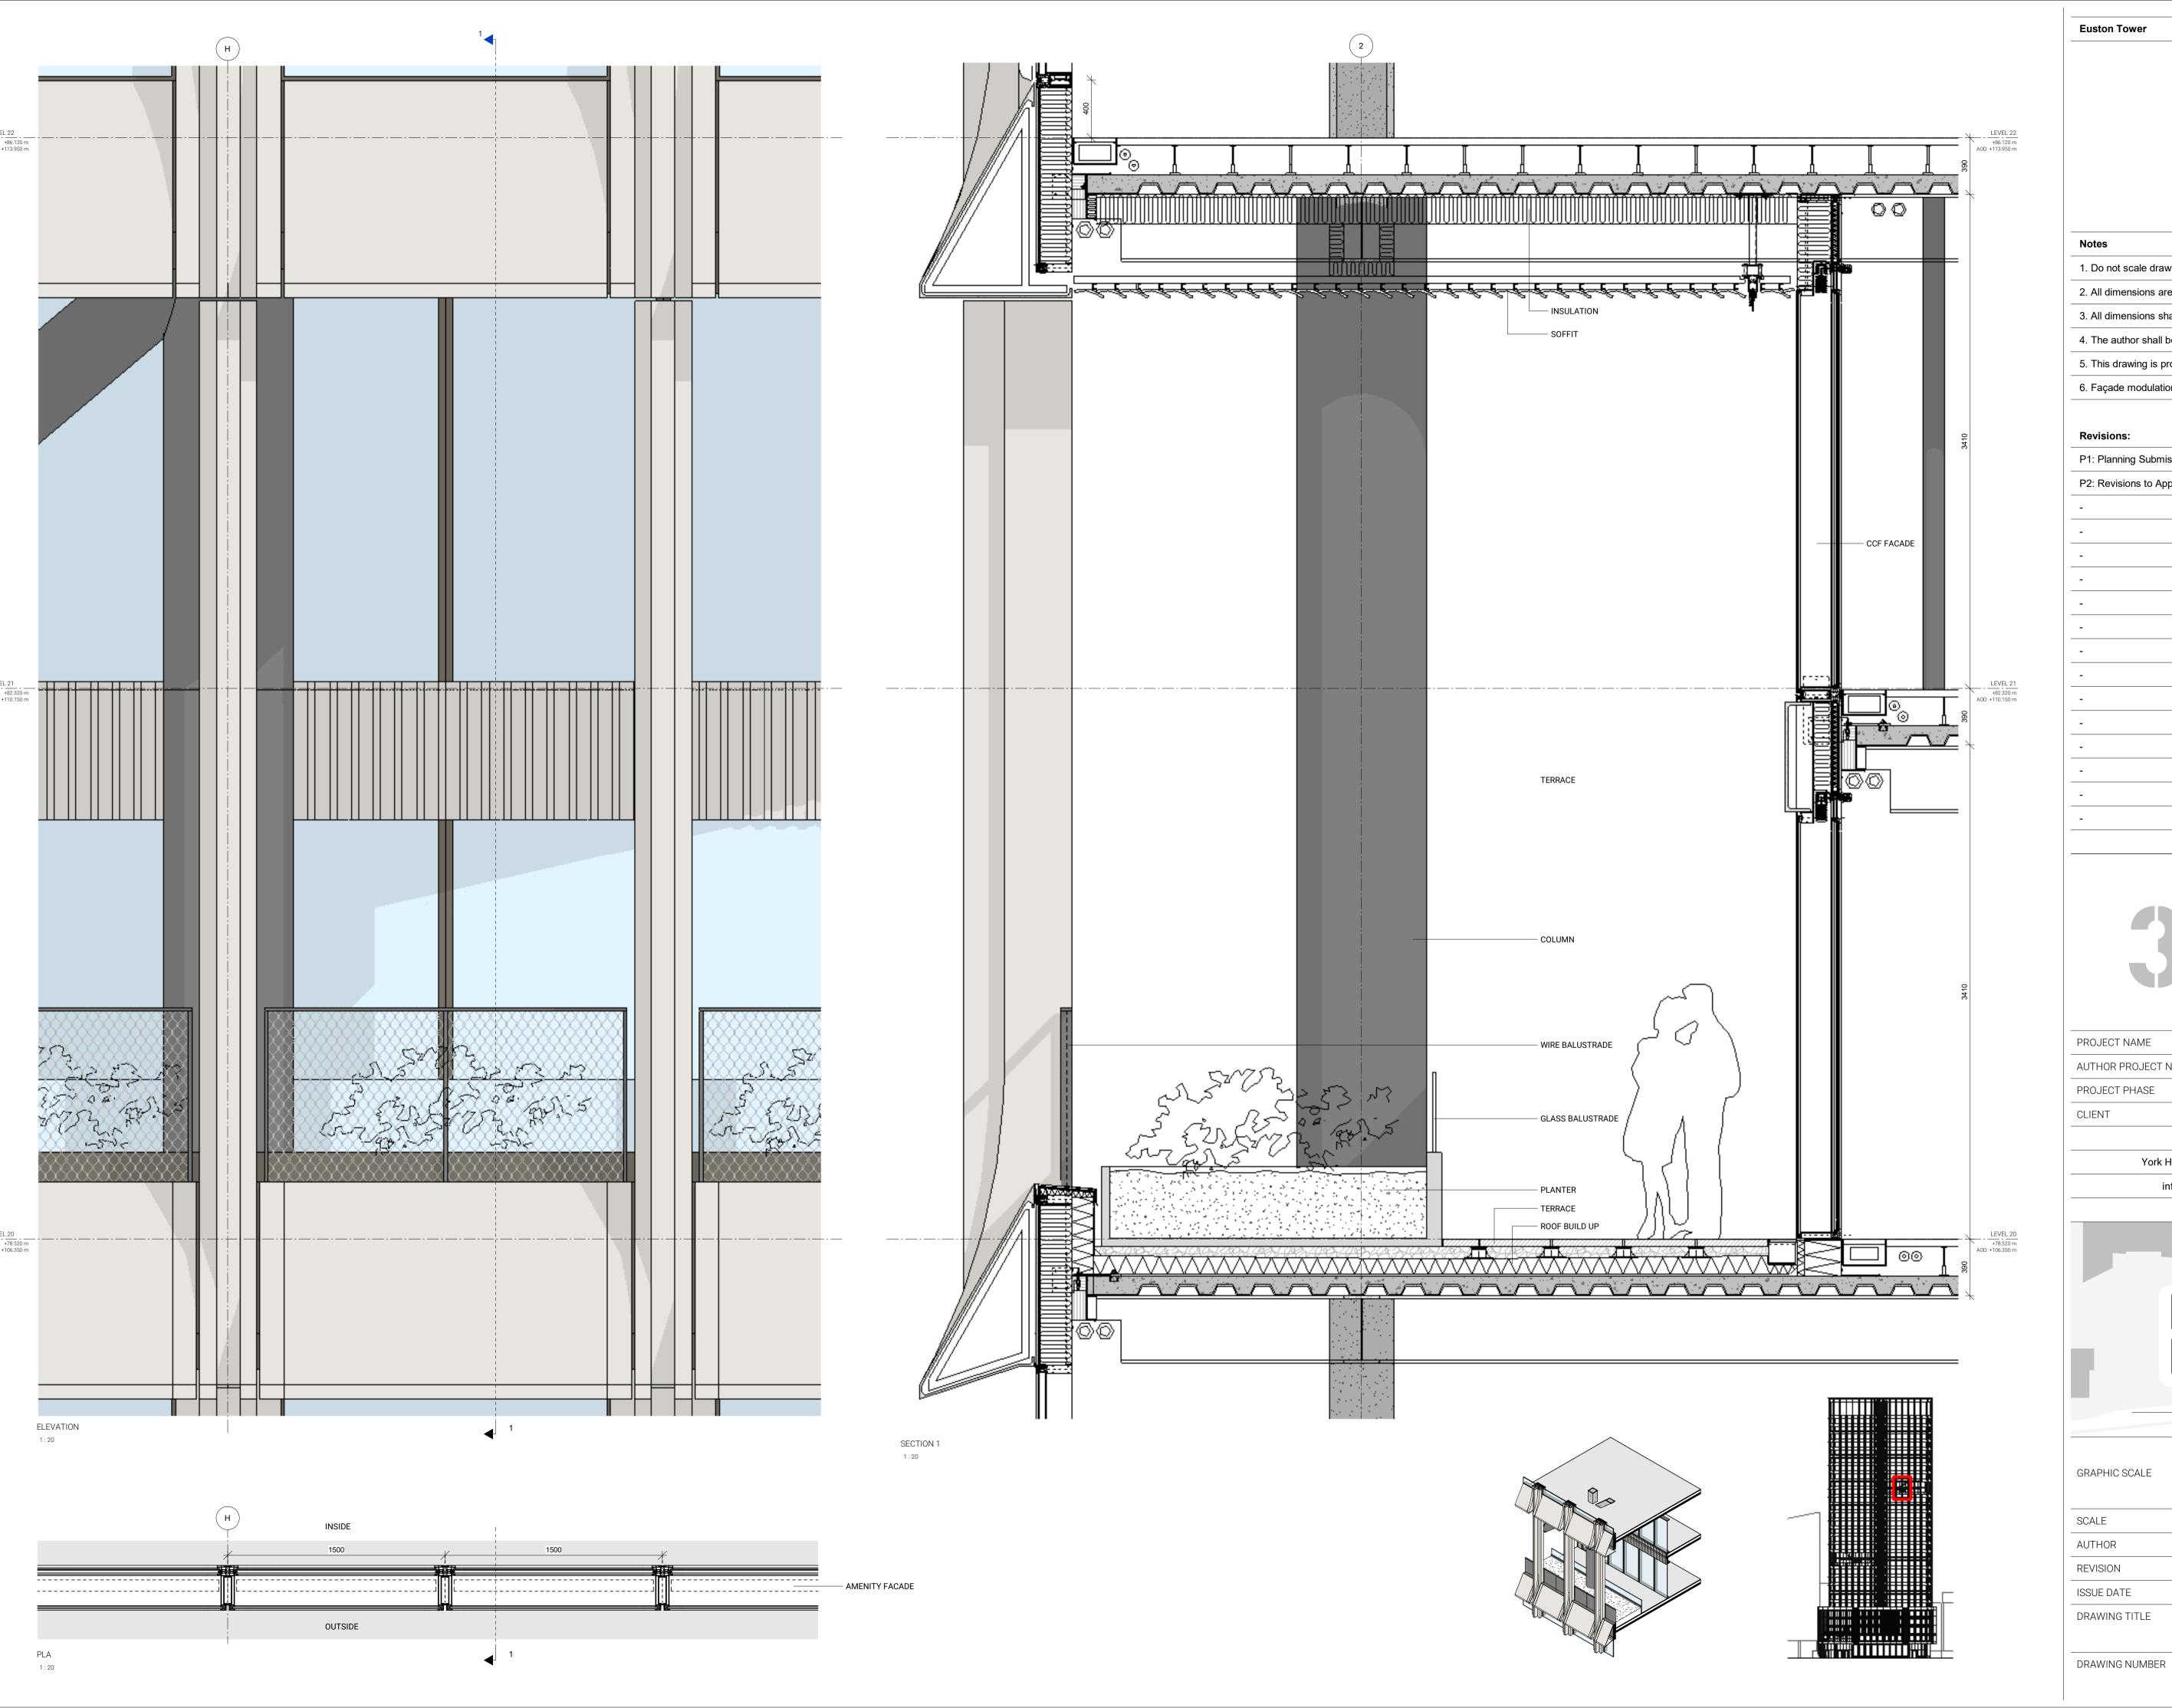

- 1. Do not scale drawings. Dimensions govern.
- 2. All dimensions are in millimeters unless noted otherwise.
- 3. All dimensions shall be verified on site before proceeding.
- 4. The author shall be notified in writing of any discrepancies.
- 5. This drawing is protected by copyright.
- 6. Façade modulation shown as indicative.

P1: Planning Submission (December 2023)

P2: Revisions to Application

PROJECT NAME **EUSTON TOWER** AUTHOR PROJECT NUMBER PLANNING APPLICATION PROJECT PHASE

British Land Property Management Limited

York House 45, Seymour Street, London. W1H 7LX info@britishland.com / Tel: +44 20 7486 4466

|  | GRAPHIC SCALE | 0 2M 4M 10M                                |
|--|---------------|--------------------------------------------|
|  | SCALE         | As indicated (A1)                          |
|  | AUTHOR        | 3XN                                        |
|  | REVISION      | P2                                         |
|  | ISSUE DATE    | 18/11/24                                   |
|  | DRAWING TITLE | Bay Study Amenity Illustrative<br>Proposed |

ET-DR-A-5001