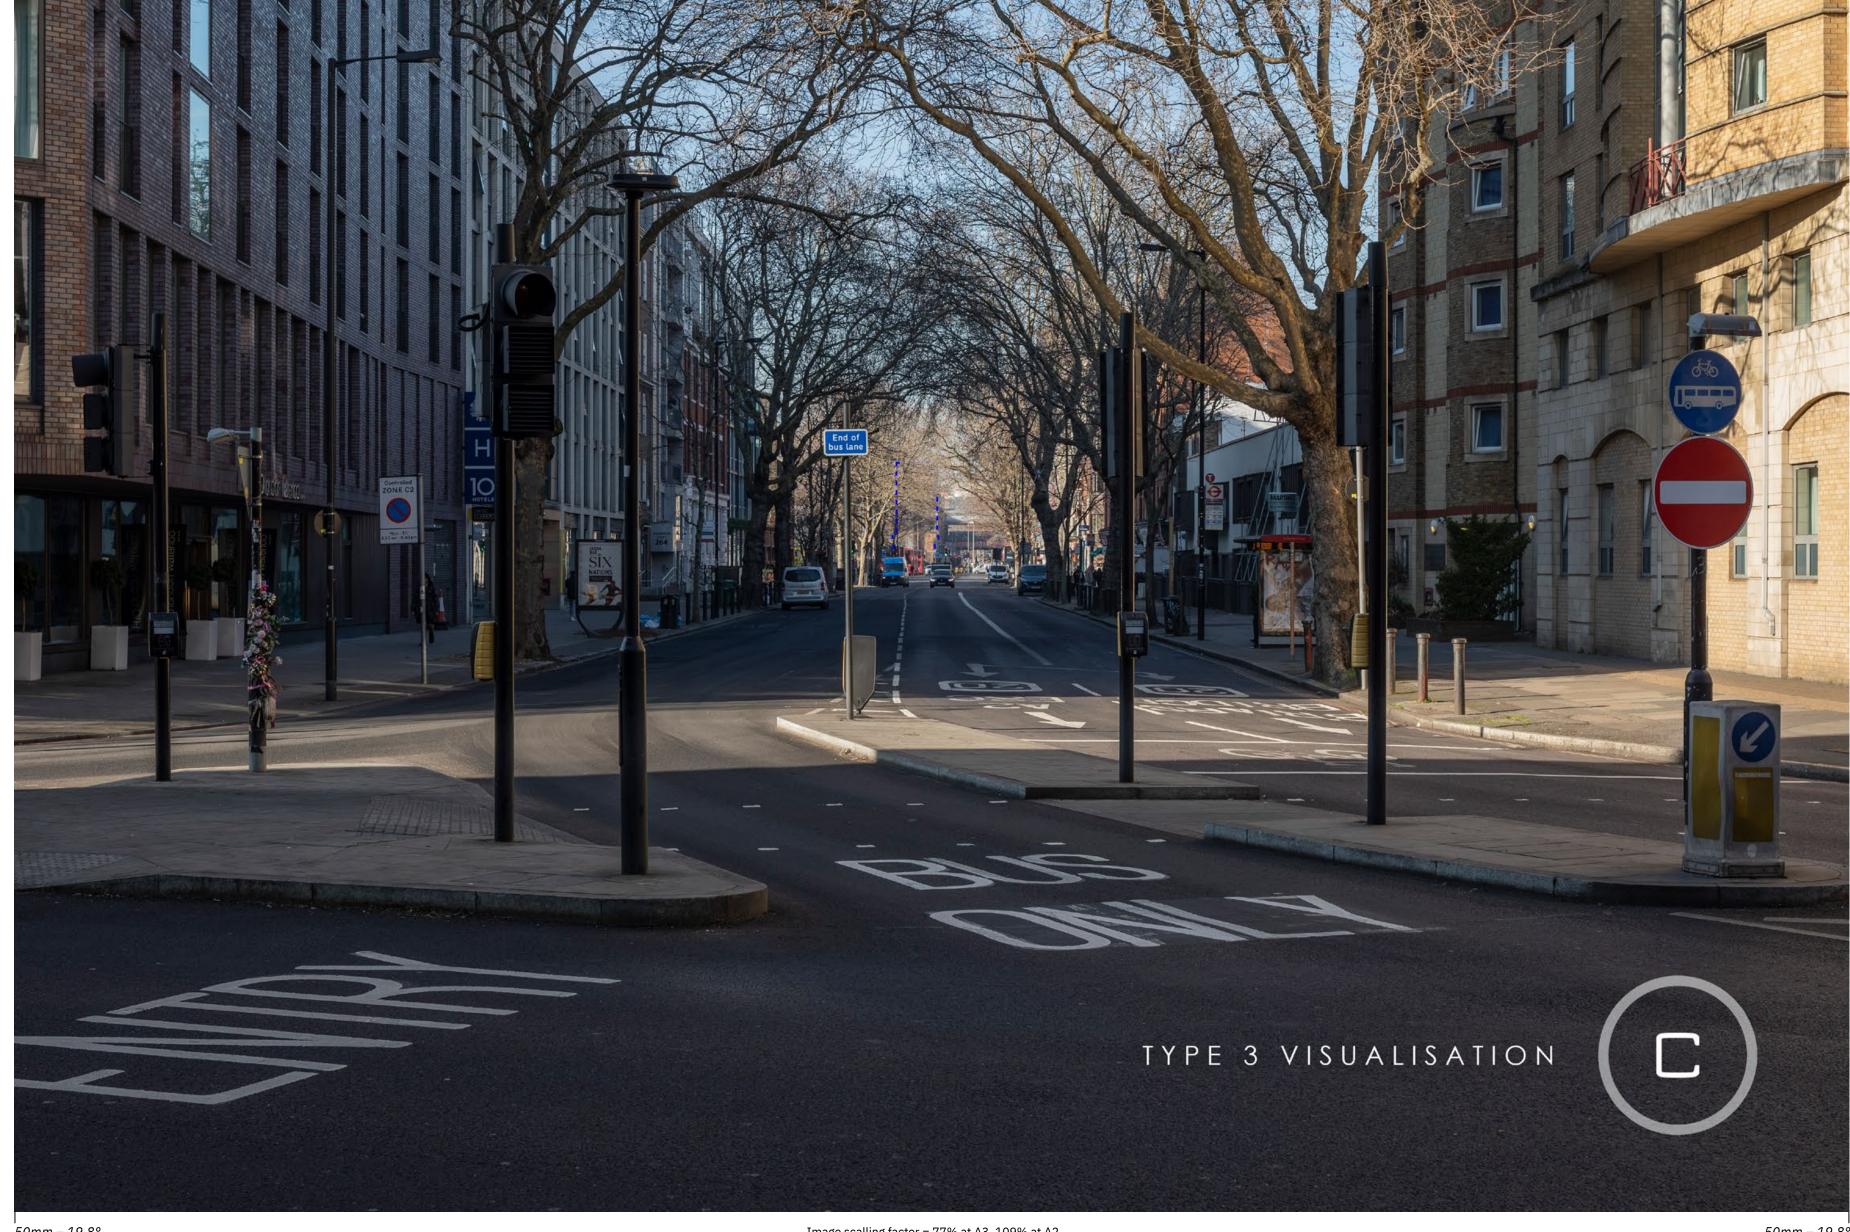

# View B1

Waterloo Road, at Westminster Bridge Road

D27364x50 / 50mm / 14/02/23 / 14:05

Proposed

50mm - 19.8° Image scalling factor = 77% at A3, 109% at A2 50mm – 19.8°

December 2024 **Euston Tower** London – Townscape, Visual and Built Heritage Assessment