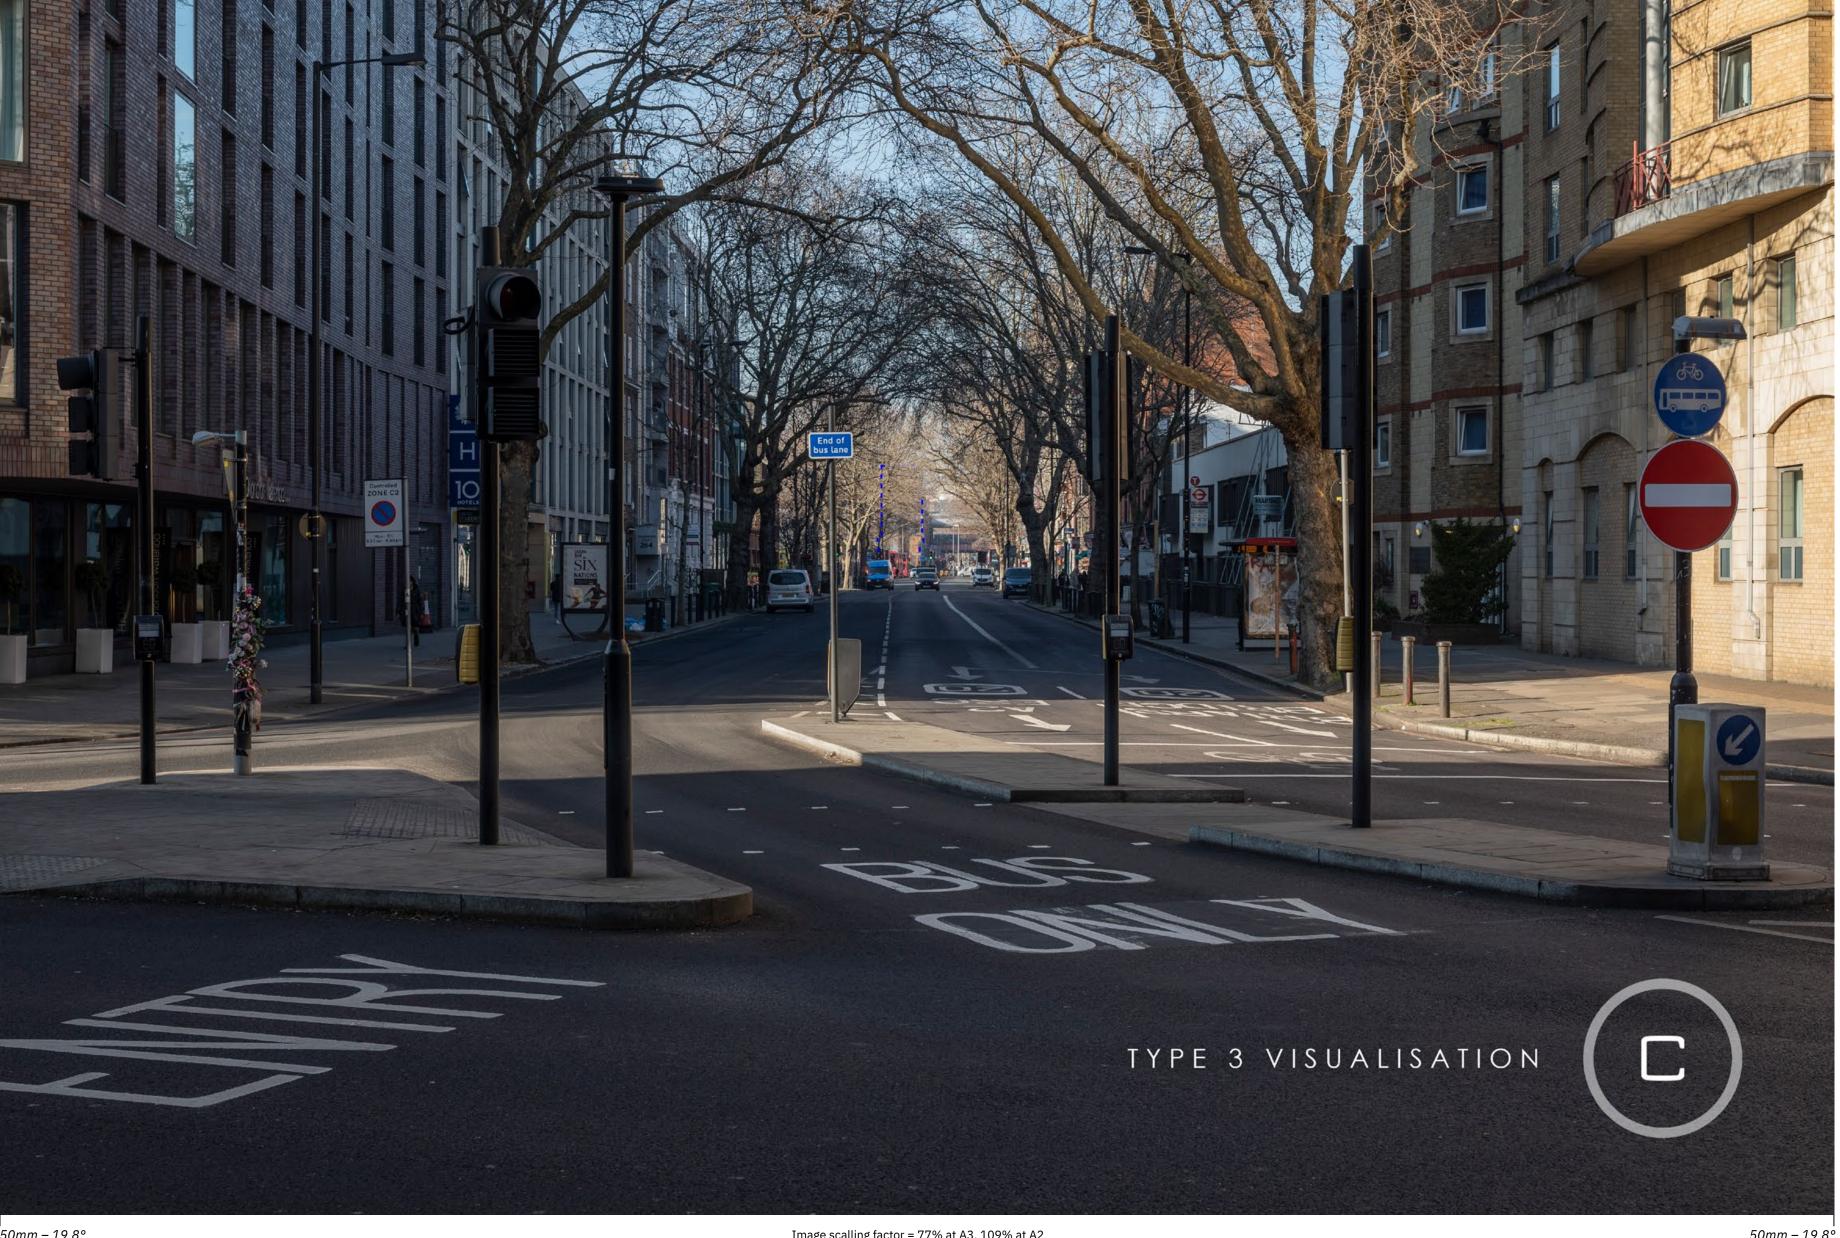

# View B1

Waterloo Road, at Westminster Bridge Road

D27364x50 / 50mm / 14/02/23 / 14:05

Cumulative

50mm - 19.8° Image scalling factor = 77% at A3, 109% at A2 50mm – 19.8°