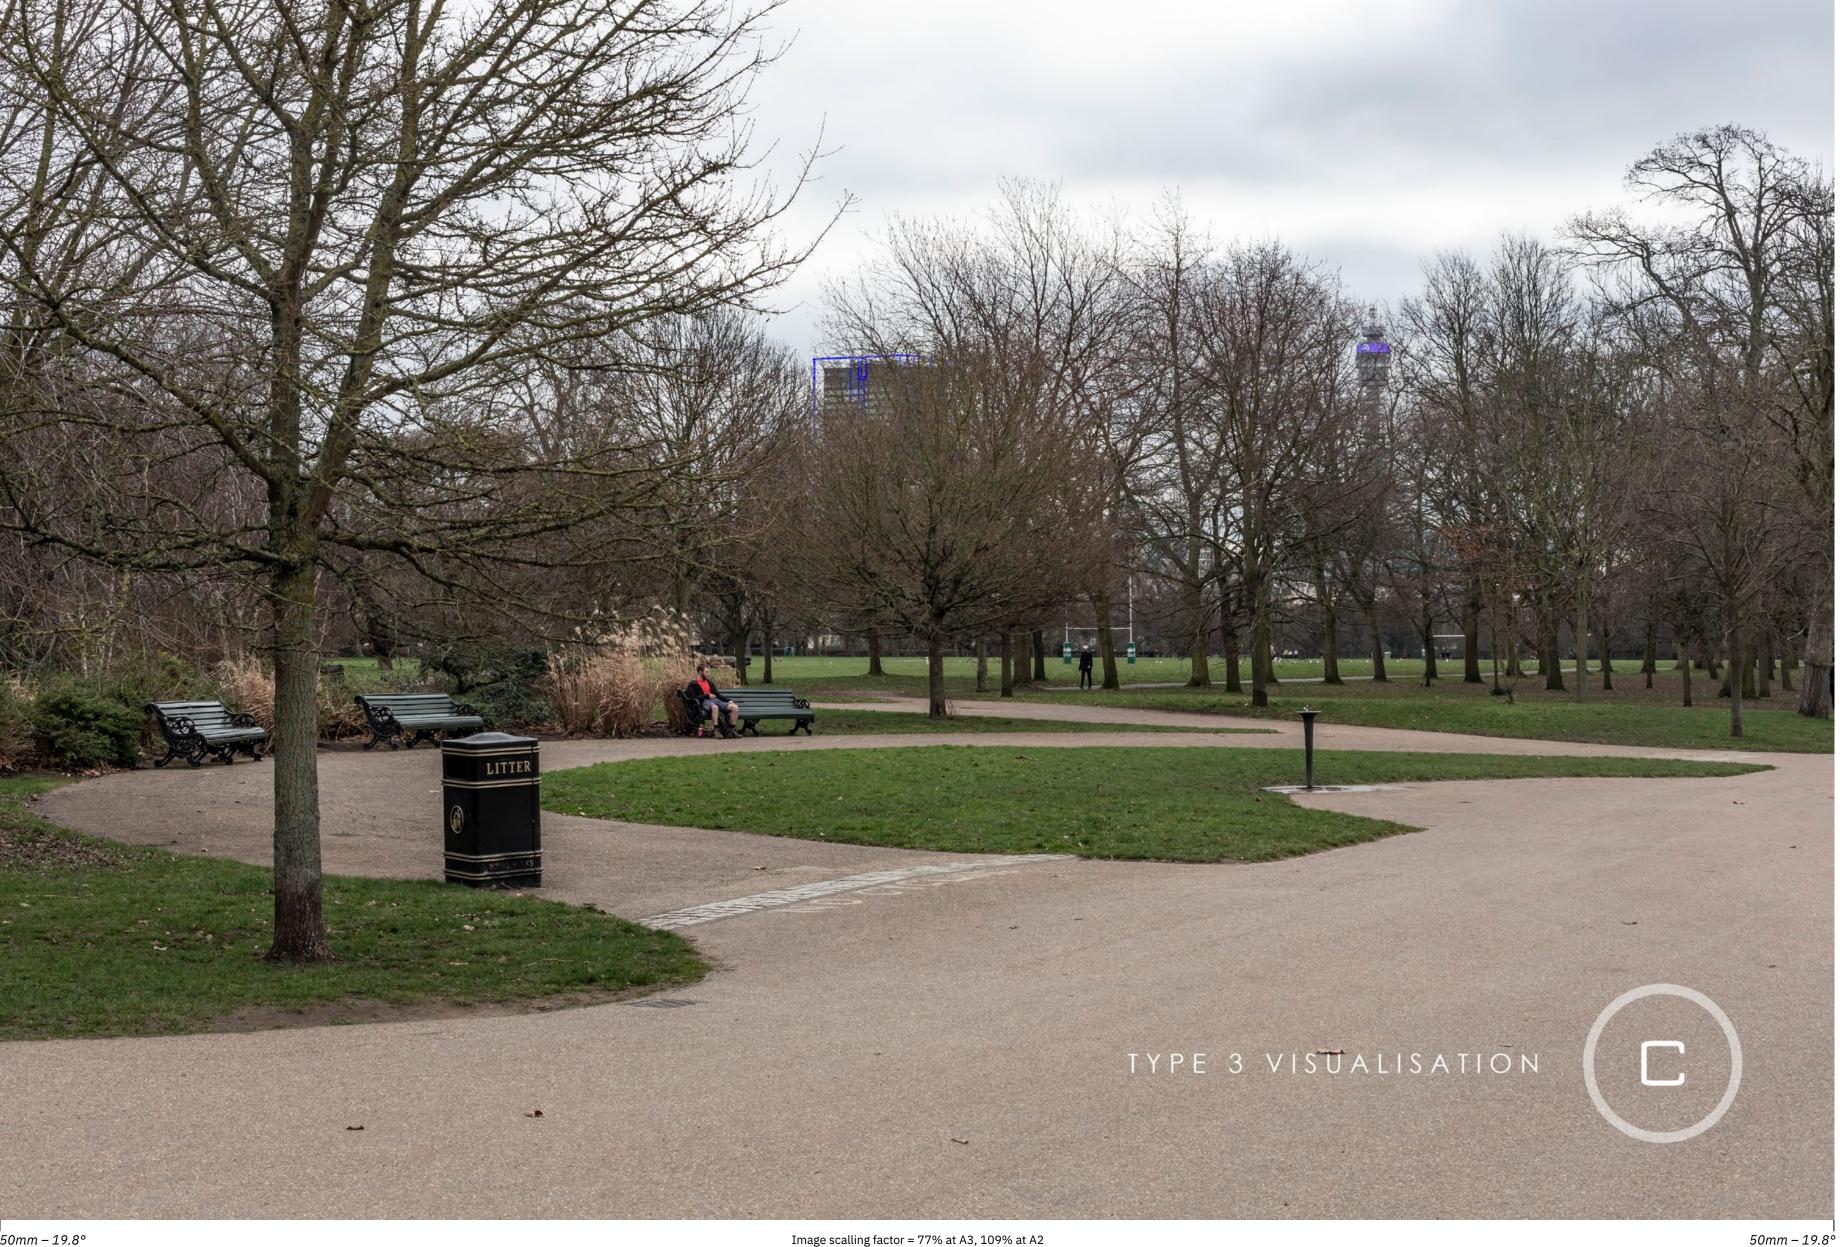

# View B2

The Regent's Park: The Broad Walk - north of 'Ready Money' drinking fountain

D27384x50 / 50mm / 20/02/23 / 12:51

Cumulative

Image scalling factor = 77% at A3, 109% at A2 50mm - 19.8°