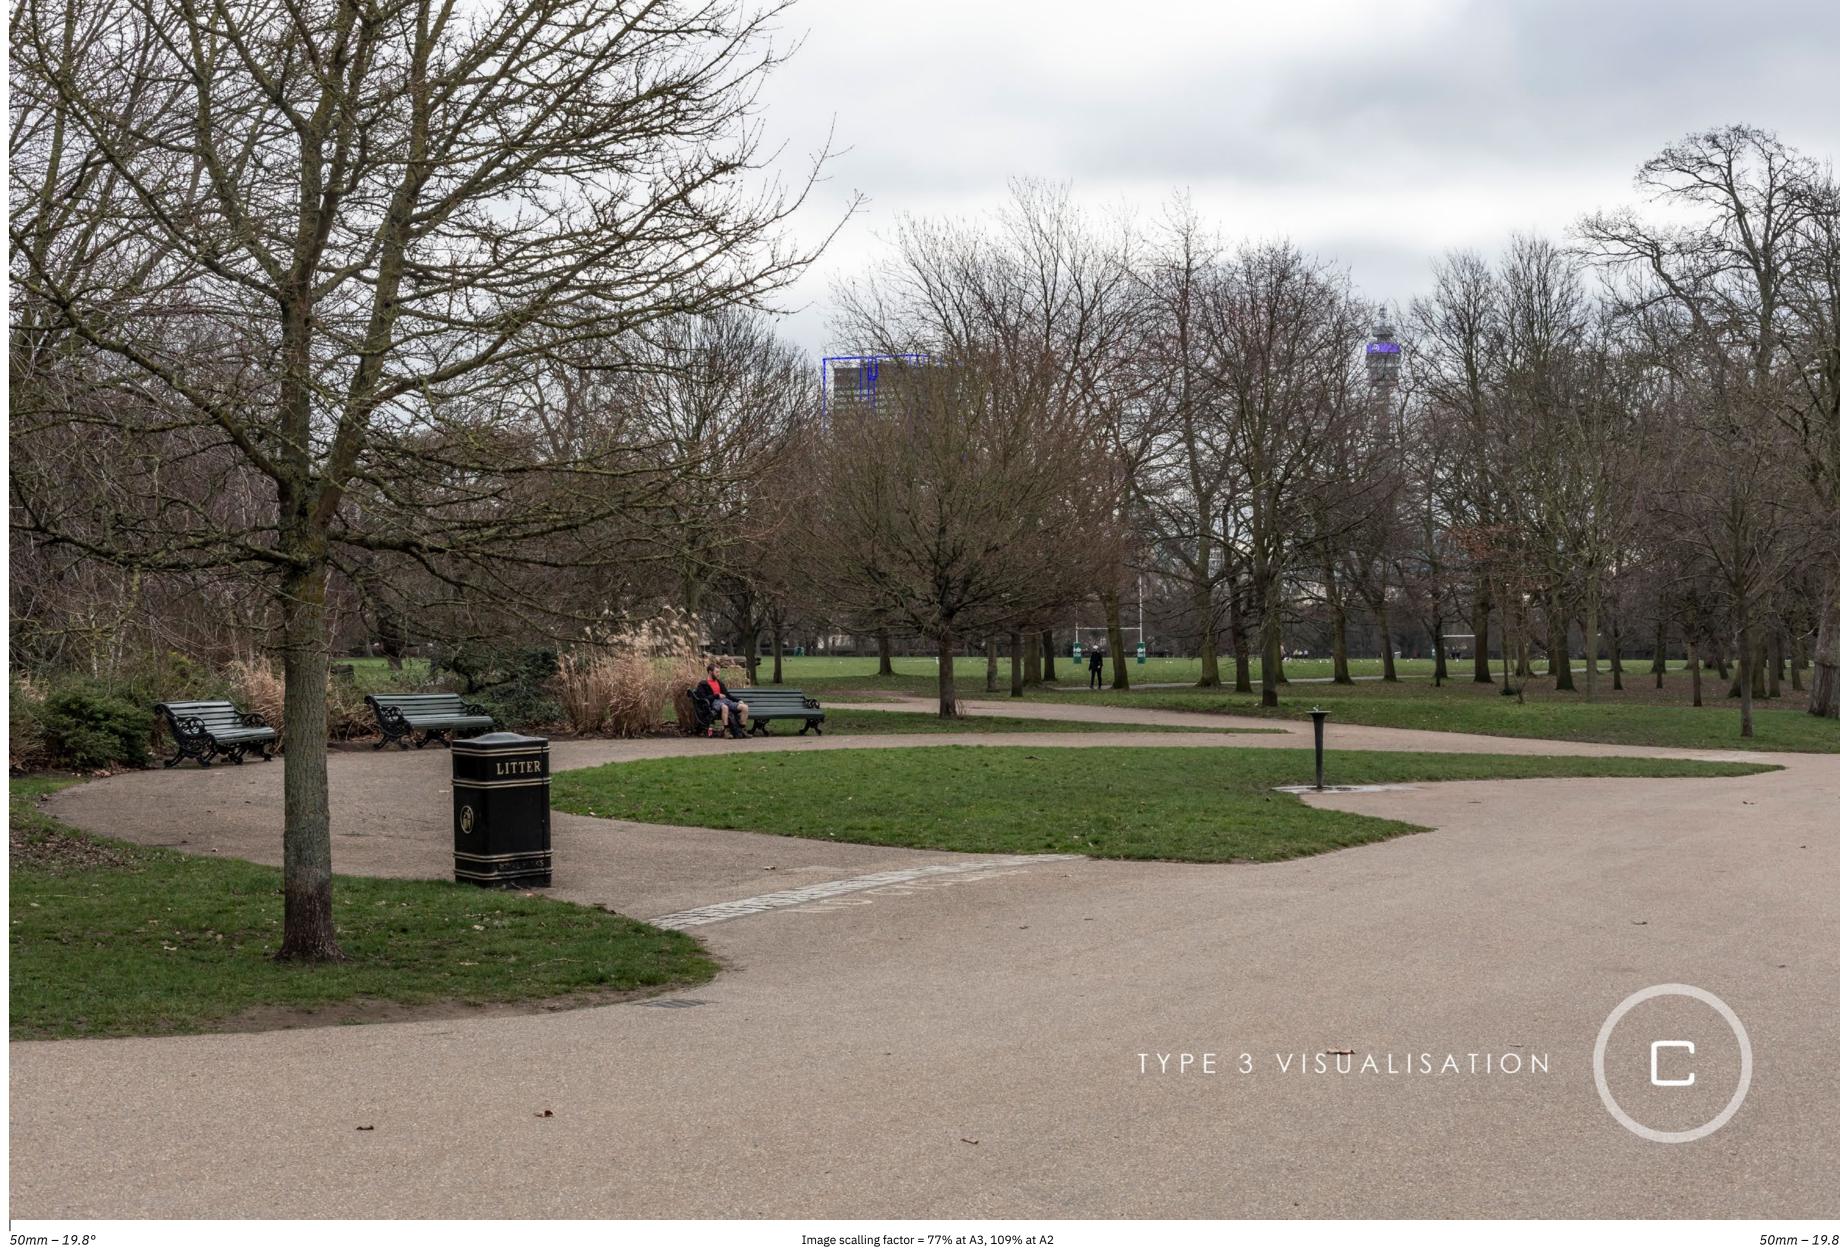

#### View B2

The Regent's Park: The Broad Walk - north of 'Ready Money' drinking fountain

D27384x50 / 50mm / 20/02/23 / 12:51

Proposed

Image scalling factor = 77% at A3, 109% at A2 50mm – 19.8°