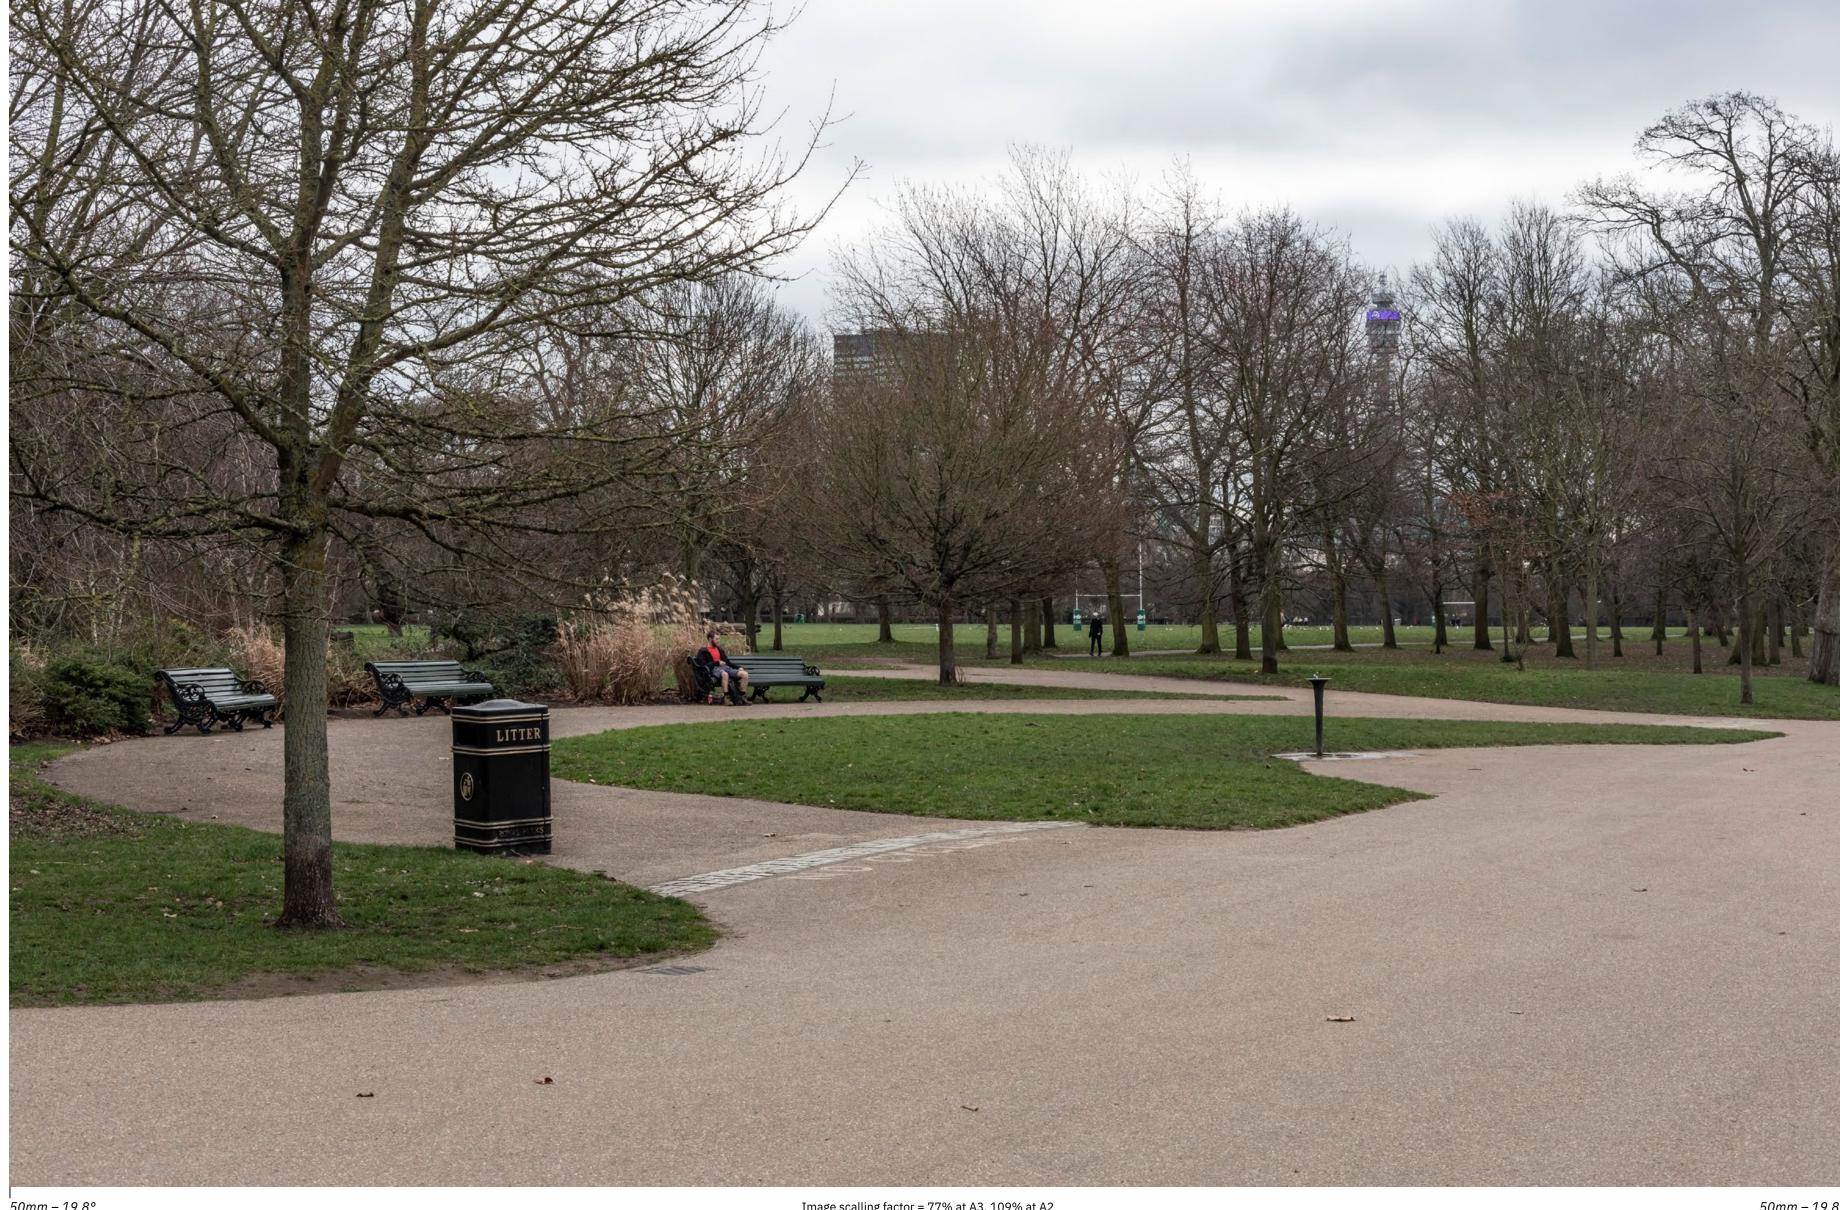

# View B2

The Regent's Park: The Broad Walk - north of 'Ready Money' drinking fountain

D27384x50 / 50mm / 20/02/23 / 12:51

#### Existing

Image scalling factor = 77% at A3, 109% at A2 50mm - 19.8° 50mm – 19.8°