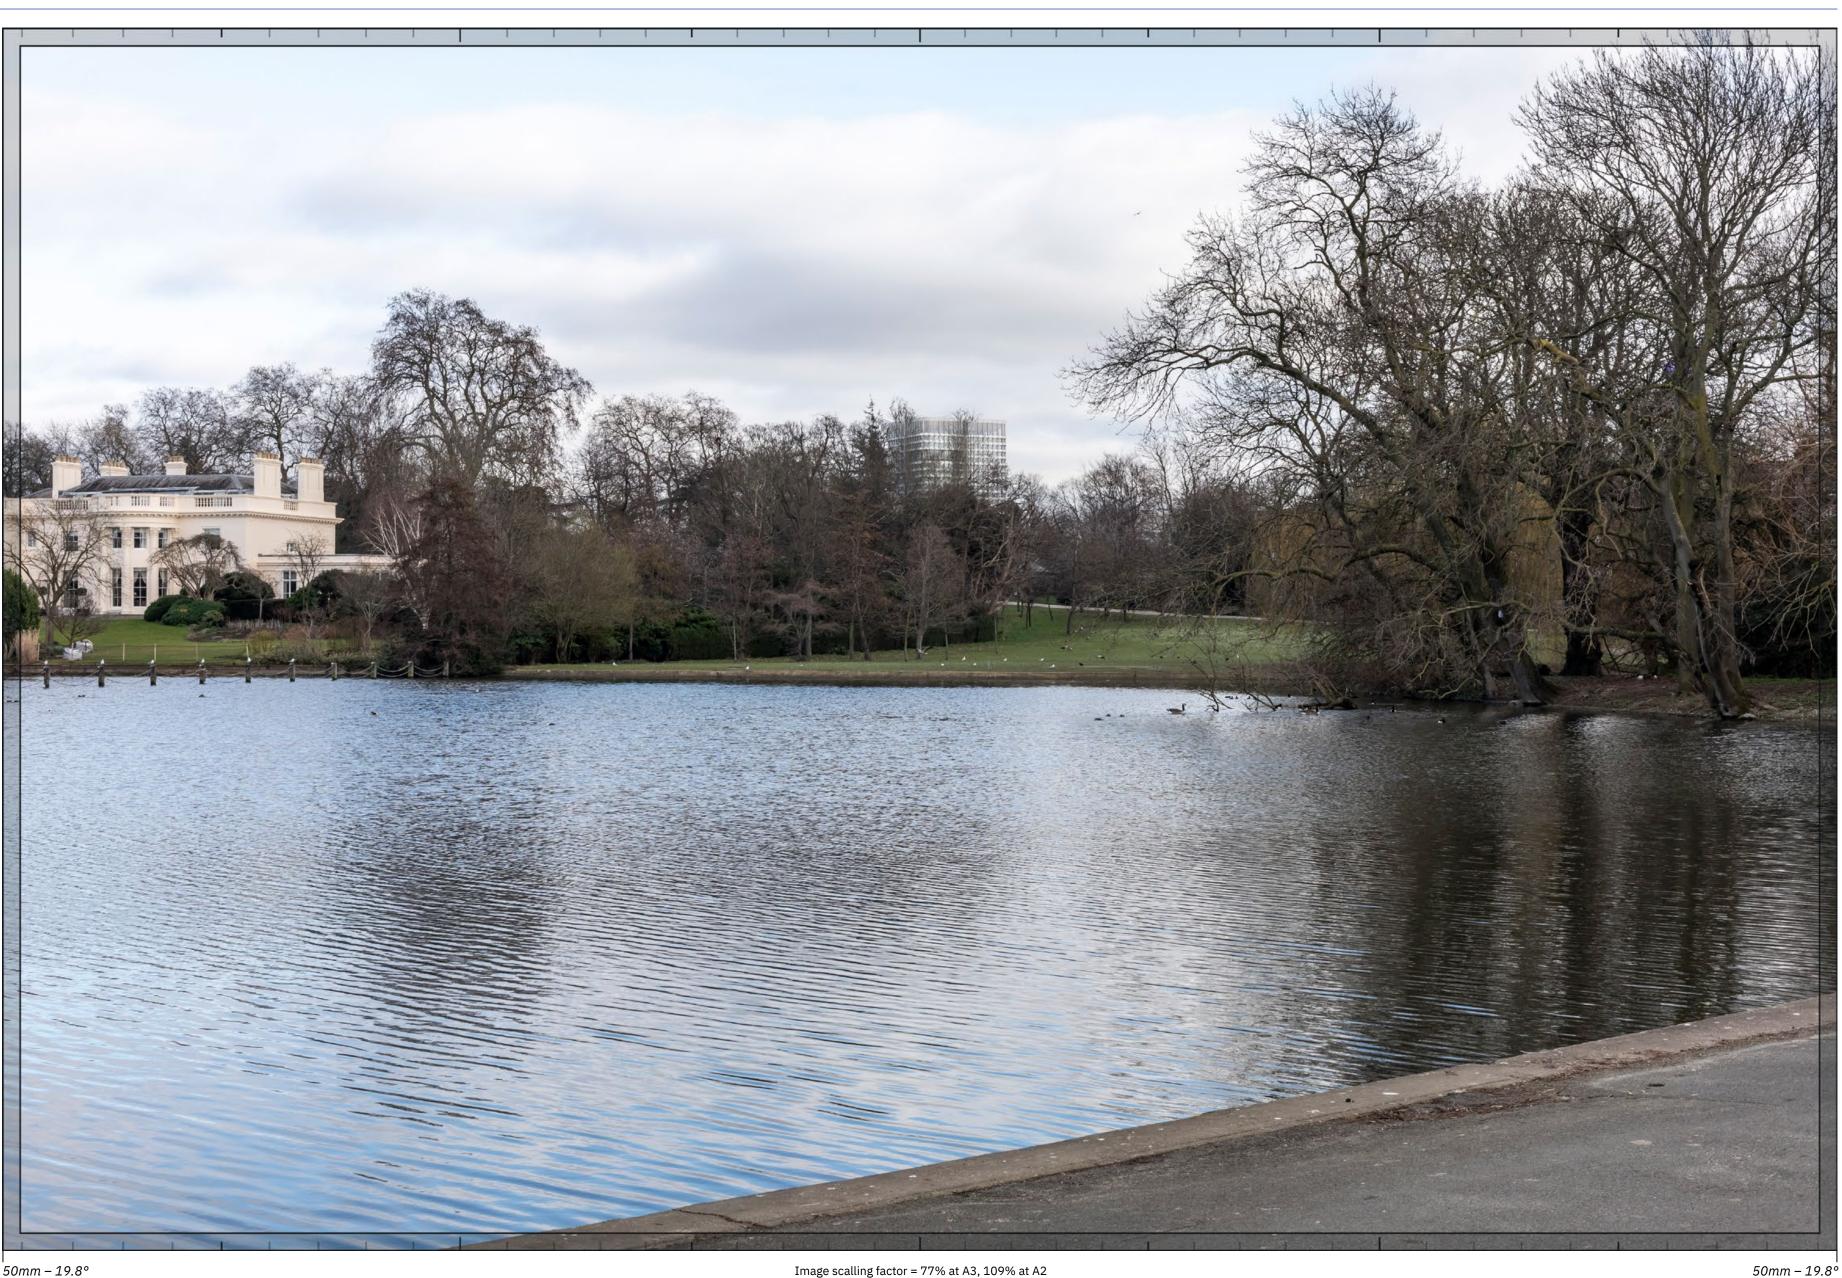

# View A13 The Regent's Park: east of the Boating Lake

D27383x50 / 50mm / 20/02/23 / 14:18

Existing

. 50mm – 19.8°

Image scalling factor = 77% at A3, 109% at A2

December 2024