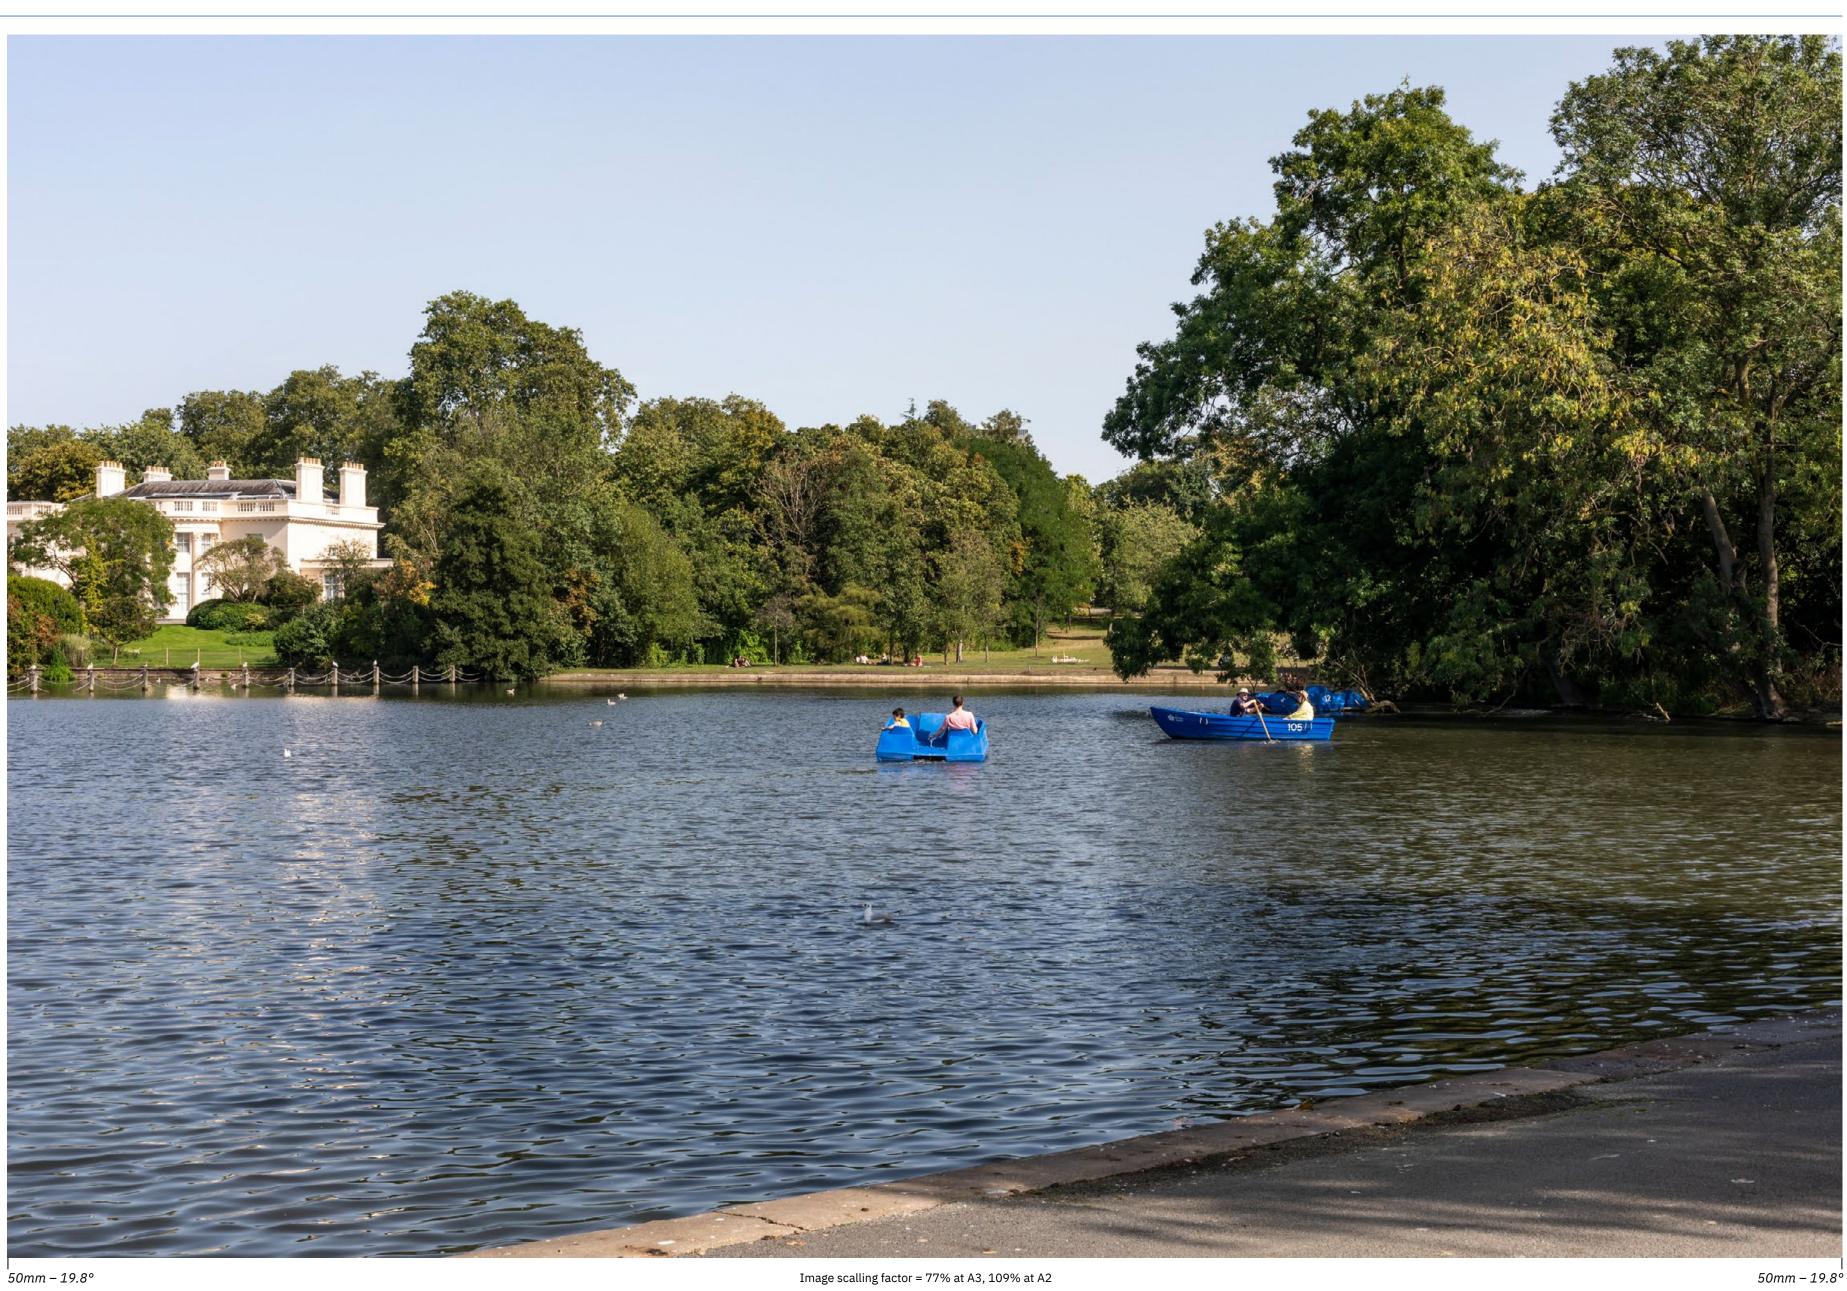

### View A13 The Regent's Park: east of the Boating Lake | Summer

D28881x50 / 50mm / 05/09/23 / 15:03

Existing

View location