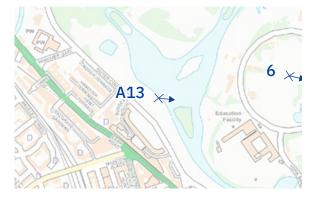

# View A13 The Regent's Park: east of the Boating Lake

D27383x50 / 50mm / 20/02/23 / 14:18

Existing

. 50mm – 19.8°

Image scalling factor = 77% at A3, 109% at A2

December 2024