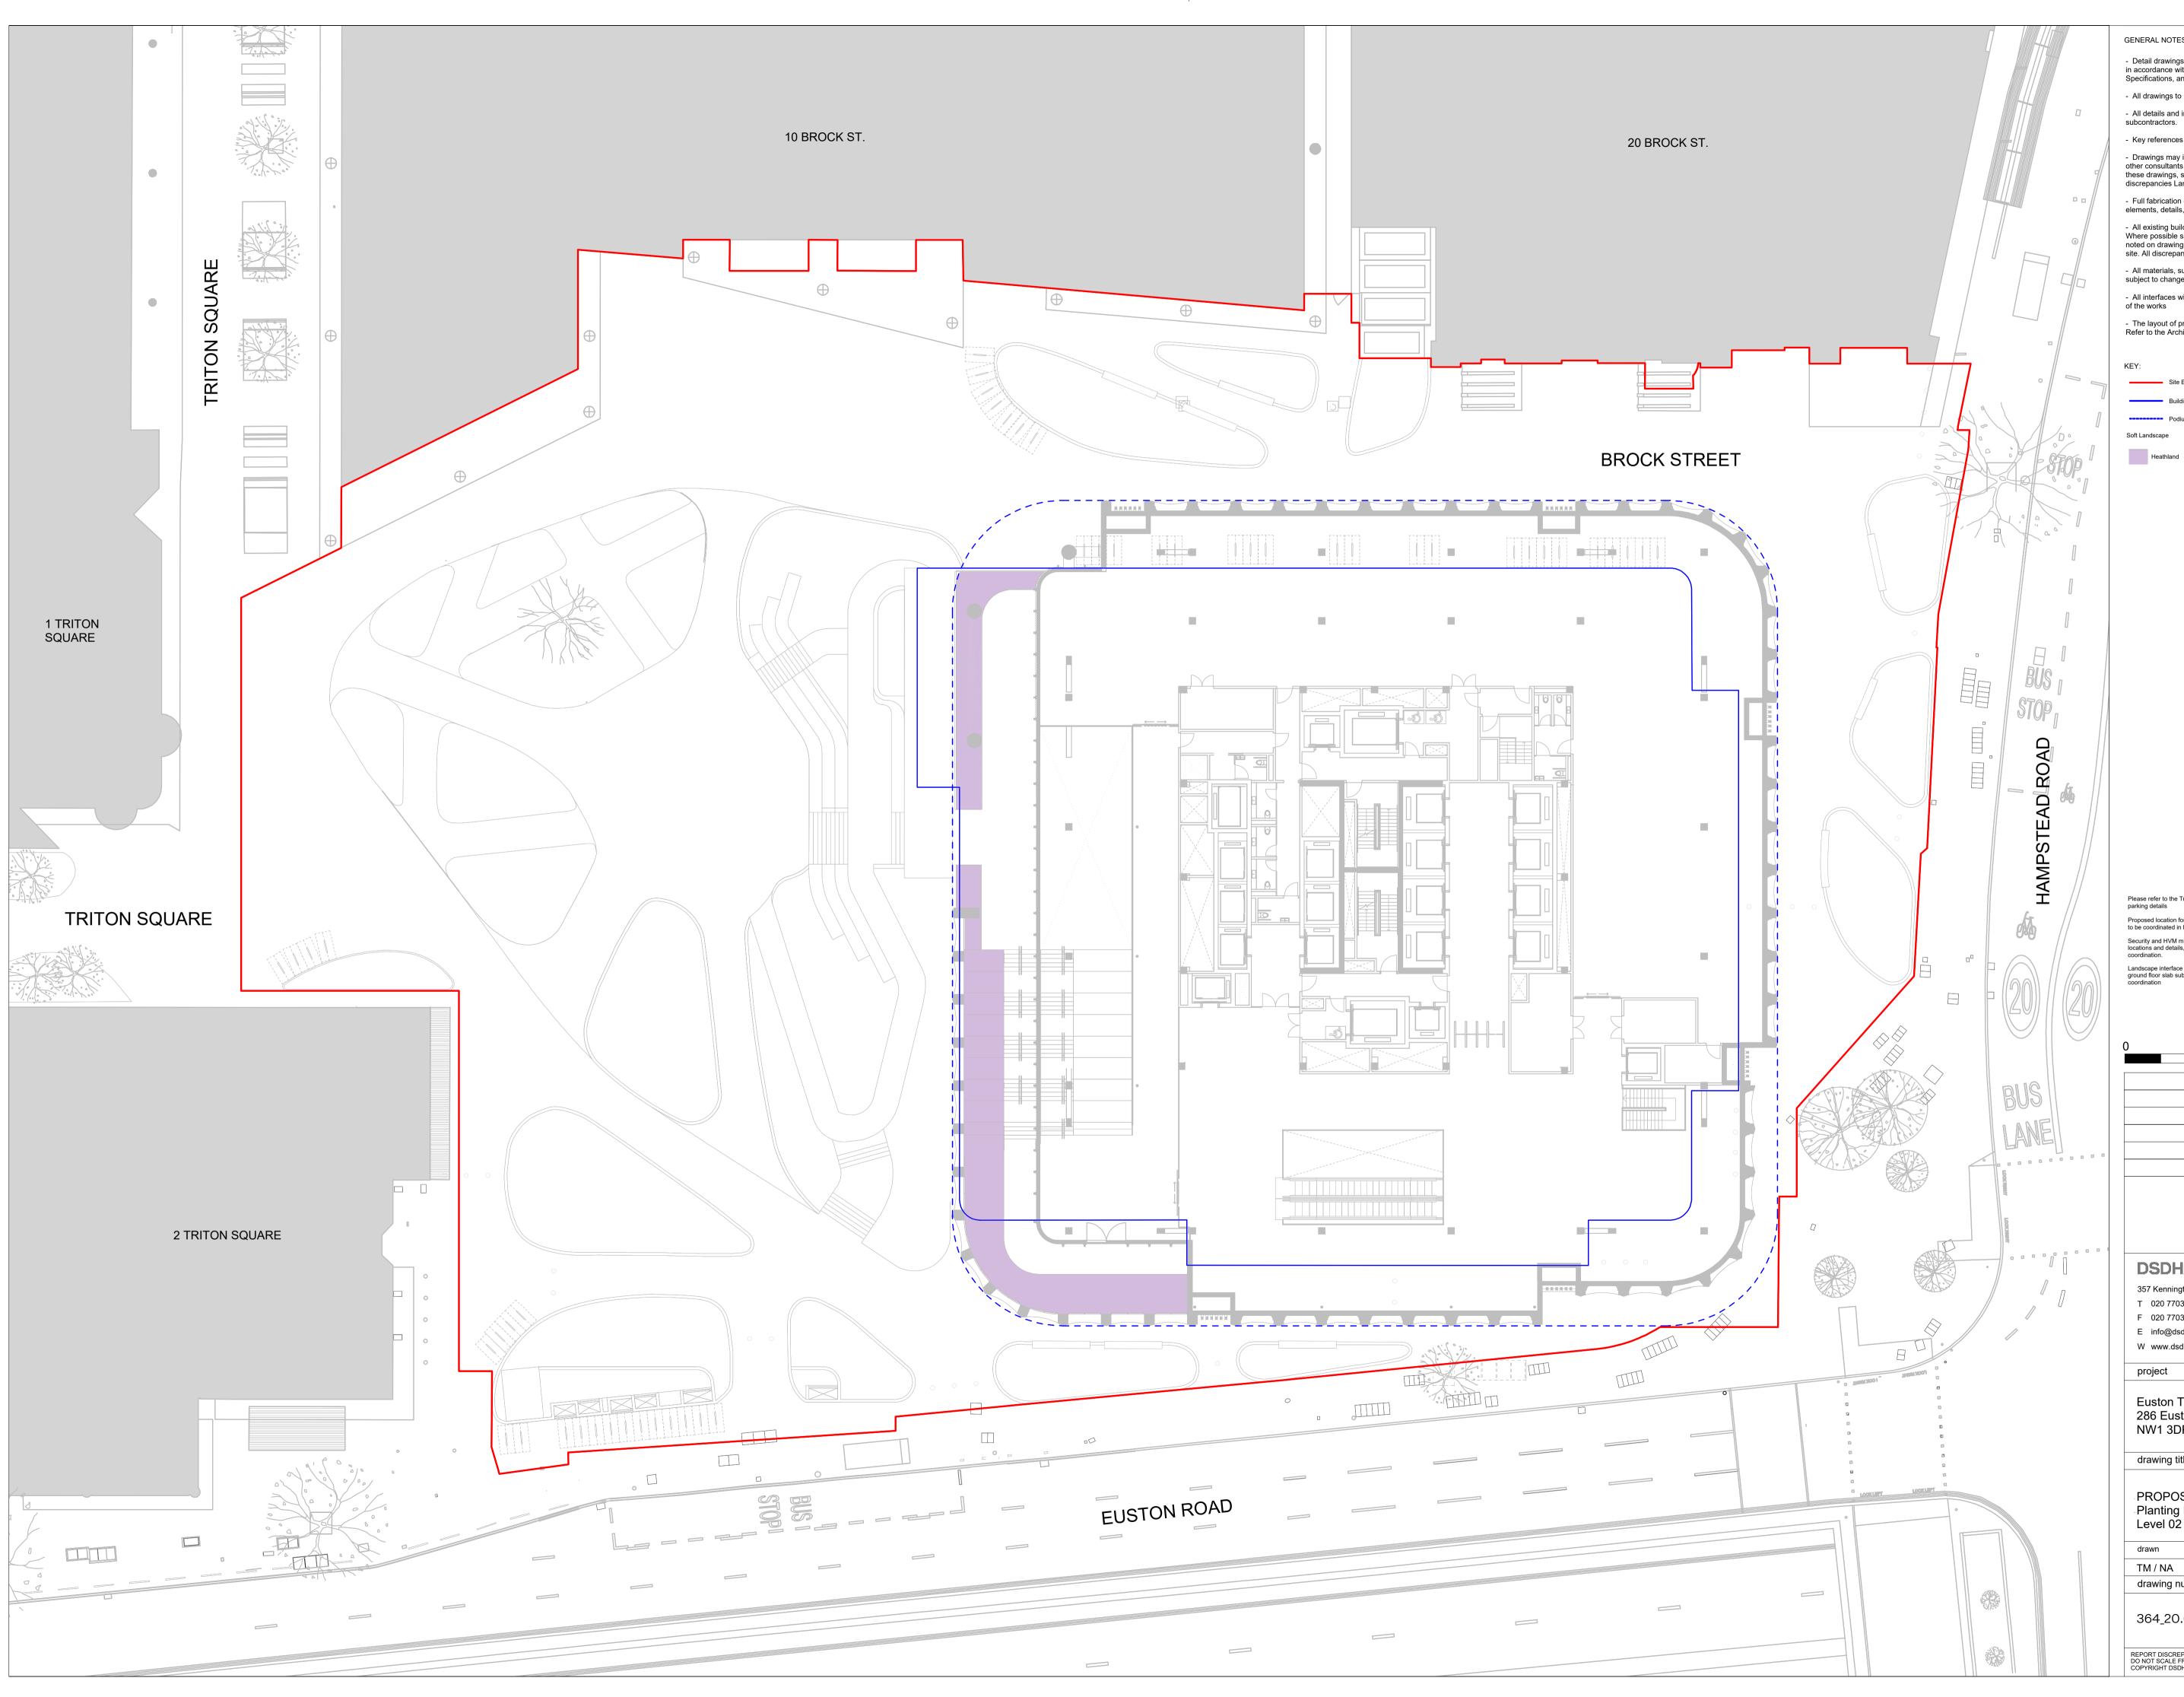

GENERAL NOTES:

Detail drawings show layouts and design intent and should be read in accordance with the Landscape General Arrangement drawings, Specifications, and any Schedules

- All drawings to be red in conjunction with Consultants' reports. - All details and interfaces to be developed with contractor and key

- Key references are typically to specification.

Drawings may indicate elements to designed and specified by other consultants for coordination purposes. Please also refer to these drawings, schedules, and specifications. Please report any discrepancies Landscape Architect for confirmation.

- Full fabrication drawings to be provided for approval of all elements, details, and interfaces.

- All existing build-ups and dimensions must be verified on site. Where possible specific assumptions / discrepancies have been noted on drawings but all existing conditions require verification on site. All discrepancies to be notified to the Landscape Architect.

- All materials, surface build-ups, levels, and calculations may be subject to change and to be confirmed in later design stages. - All interfaces with buildings to be surveyed prior to commencement

The layout of proposed new buildings is shown for reference only.
Refer to the Architect's Planning drawings for details.

Site Boundary Building Footprint Podium Overhang Extents

Soft Landscape

Heathland

Please refer to the Transport Report for further cycle Proposed location for insect houses and log piles to be coordinated in later stages of design development.

Security and HVM mitigation measure, including bollard locations and details, subject to change following ongoing coordination. Landscape interface with basement ventilation and existing ground floor slab subject to change following ongoing coordination

## PROPOSED PUBLIC REALM Planting Plan

| drawn                                               | size            | date                                            | scale    |  |
|-----------------------------------------------------|-----------------|-------------------------------------------------|----------|--|
| TM / NA                                             | A1              | 10/12/24                                        | 1:200    |  |
| drawing number                                      |                 |                                                 | revision |  |
| 364_20.007                                          |                 |                                                 | R1       |  |
| REPORT DISCREP<br>DO NOT SCALE FR<br>COPYRIGHT DSDH | OM THIS DRAWING | USE LATEST REVISION<br>CHECK DIMENSIONS ON SITE |          |  |