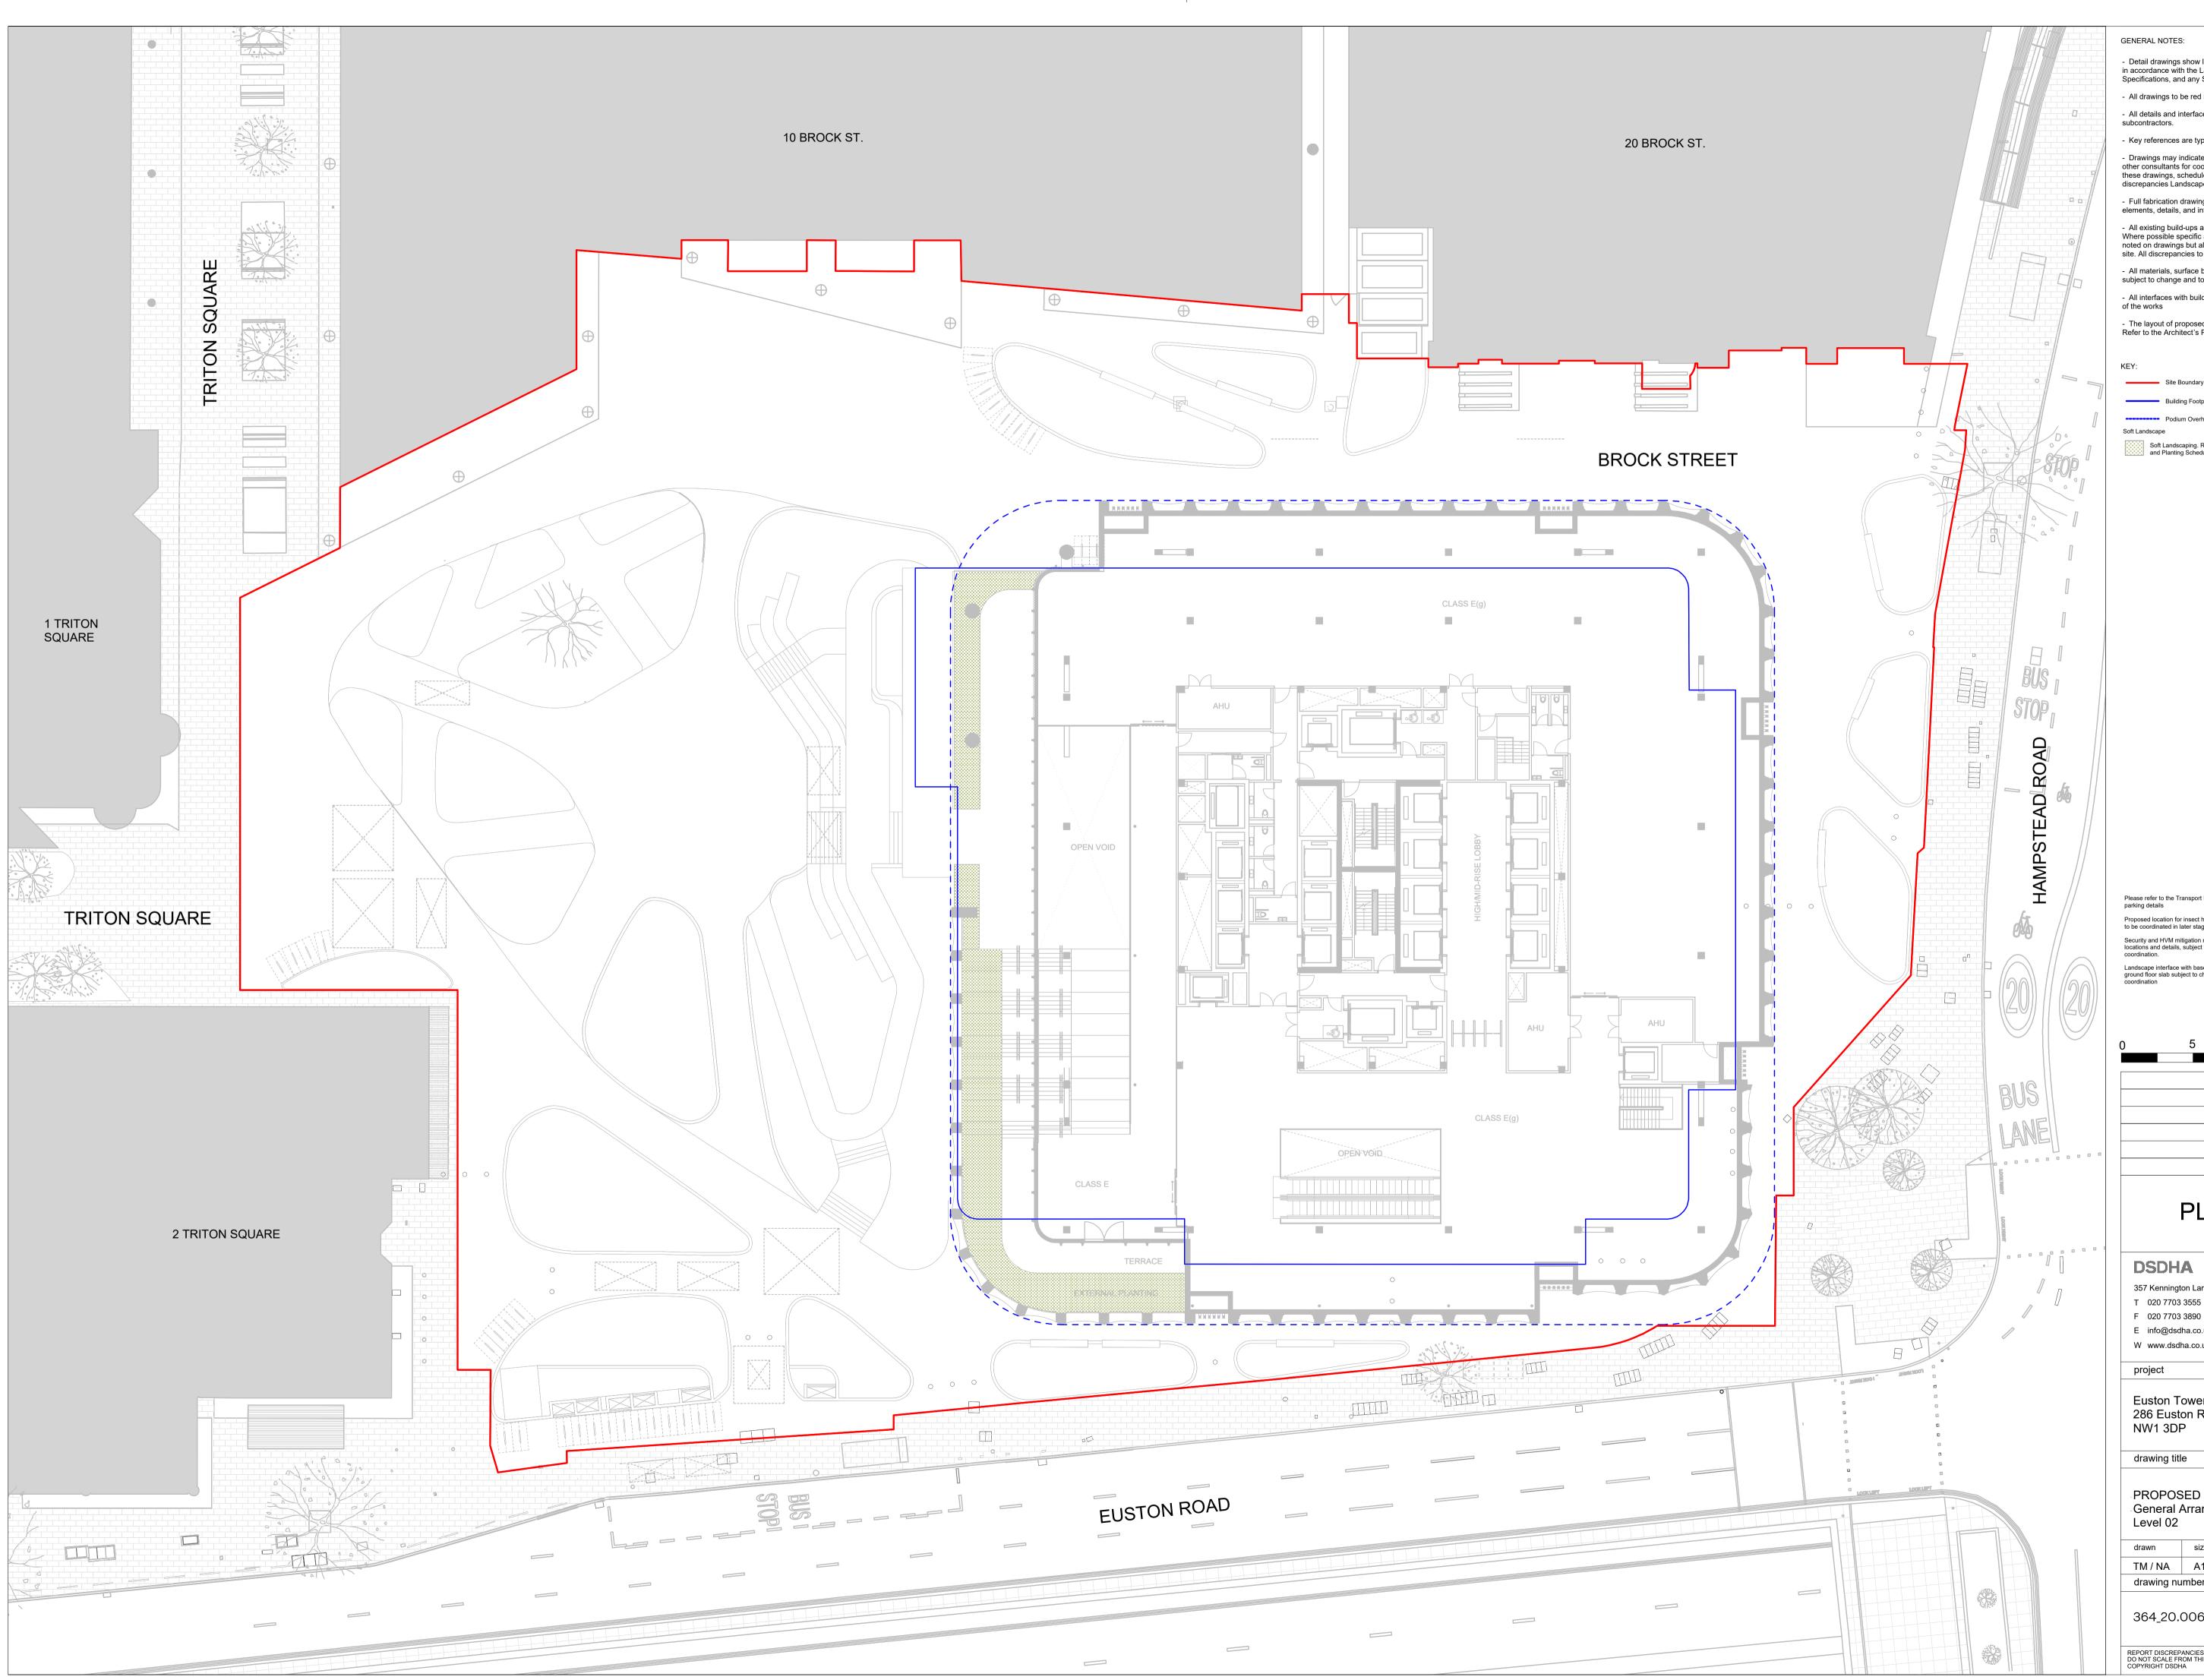

GENERAL NOTES:

Detail drawings show layouts and design intent and should be read in accordance with the Landscape General Arrangement drawings, Specifications, and any Schedules

- All drawings to be red in conjunction with Consultants' reports. - All details and interfaces to be developed with contractor and key subcontractors.

- Key references are typically to specification.

Drawings may indicate elements to designed and specified by other consultants for coordination purposes. Please also refer to these drawings, schedules, and specifications. Please report any discrepancies Landscape Architect for confirmation.

- Full fabrication drawings to be provided for approval of all elements, details, and interfaces.

- All existing build-ups and dimensions must be verified on site. Where possible specific assumptions / discrepancies have been noted on drawings but all existing conditions require verification on site. All discrepancies to be notified to the Landscape Architect.

- All materials, surface build-ups, levels, and calculations may be subject to change and to be confirmed in later design stages.

- All interfaces with buildings to be surveyed prior to commencement of the works

The layout of proposed new buildings is shown for reference only.
Refer to the Architect's Planning drawings for details.

Building Footprint

Podium Overhang Extents

Soft Landscape

Soft Landscaping. Refer to Planting Plan and Planting Schedule

Please refer to the Transport Report for further cycle Proposed location for insect houses and log piles to be coordinated in later stages of design development.

Security and HVM mitigation measure, including bollard locations and details, subject to change following ongoing coordination. Landscape interface with basement ventilation and existing ground floor slab subject to change following ongoing coordination

## PLANNING

10

## DSDHA

- 357 Kennington Lane London SE11 5QY
- T 020 7703 3555
- F 020 7703 3890 E info@dsdha.co.uk
- W www.dsdha.co.uk

project

Euston Tower Public Realm 286 Euston Rd., London NW1 3DP

drawing title

## PROPOSED PUBLIC REALM -General Arrangement Level 02

| drawn                                               | size            | date                                            | scale    |
|-----------------------------------------------------|-----------------|-------------------------------------------------|----------|
| TM / NA                                             | A1              | 10/12/24                                        | 1:200    |
| drawing number                                      |                 |                                                 | revision |
| 364_20.006                                          |                 |                                                 | R1       |
| REPORT DISCREP<br>DO NOT SCALE FR<br>COPYRIGHT DSDH | OM THIS DRAWING | USE LATEST REVISION<br>CHECK DIMENSIONS ON SITE |          |