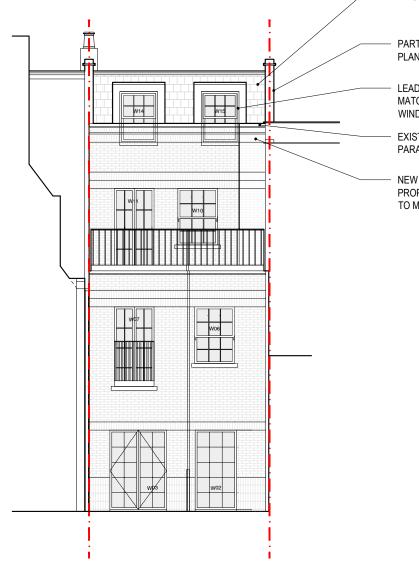

EXISTING CANADIAN GLENDYNE SLATE TILES REUSED

PARTY WALL EXTENDED UNDER PERMITTED PLANNING PERMISSION REF: 2024/0043/P

LEAD DORMERS W/ WHITE SASH WINDOWS TO MATCH THE EXISTING STYLE - EXISTING WINDOWS & LEAD REUSED

EXISTING PORTLAND STONE COPING TO PARAPETS REUSED

NEW PARAPET BUILT TO MATCH ADJOINING PROPERTY - SPEC: DANEHILL YELLOW BRICK TO MATCH EXISTING

Notes

Measured survey by others. All dimensions to be checked on site. This drawing is copyright.

2

→ PROPOSED ELEVATION

SCALE 1.100 @ A3

Studio Becoming

London WC1N 3EG T: 07799262294 E: hello@studiobecomi

Project:

175 ARLINGTON ROAD

Client: