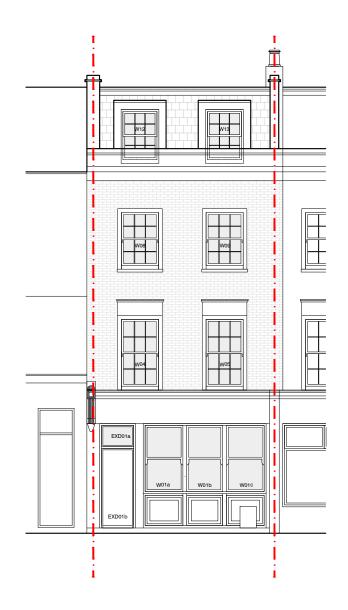

PROPOSED ELEVATION PR.AL.300 SCALE 1.100 @ A3

GRAPHIC SCALE 1:100

P1

P2 P3

P4

Draft issue

Dims included Basement APP

Mansard roof ext

Project:

175 ARLINGTON ROAD

Client:

OMAR KHAN

Drawing Title:

EXISTING & PROPOSED FRONT ELEVATIONS

| Date of Origin:  | Drawn By: |    | Scale/s: | Size: |    |
|------------------|-----------|----|----------|-------|----|
| 12.08.22 RH      |           | RH | 1.100    |       | A3 |
| Drawing Number:  |           |    | Rev:     |       |    |
| ARL_SB_PR_AL_300 |           |    | P4       |       |    |