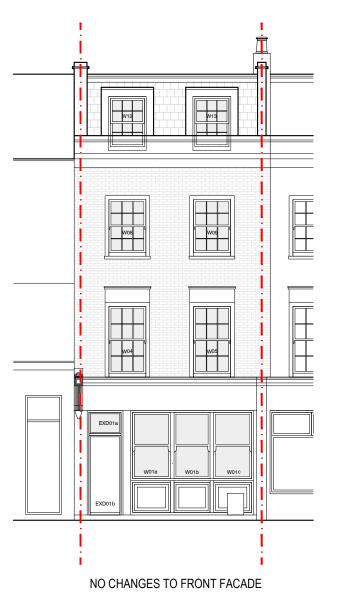

PROPOSED ELEVATION PR.AL.300 SCALE 1.100 @ A3

GRAPHIC SCALE 1:100

P1

P2 P3

P4

Draft issue

Dims included Basement APP

Mansard roof ext

Project:

175 ARLINGTON ROAD

Client:

OMAR KHAN

Drawing Title:

EXISTING & PROPOSED FRONT ELEVATIONS

| Date of Origin:  | Drawn By: |    | Scale/s: | Size: |    |
|------------------|-----------|----|----------|-------|----|
| 12.08.22 RH      |           | RH | 1.100    |       | A3 |
| Drawing Number:  |           |    | Rev:     |       |    |
| ARL_SB_PR_AL_300 |           |    | P4       |       |    |