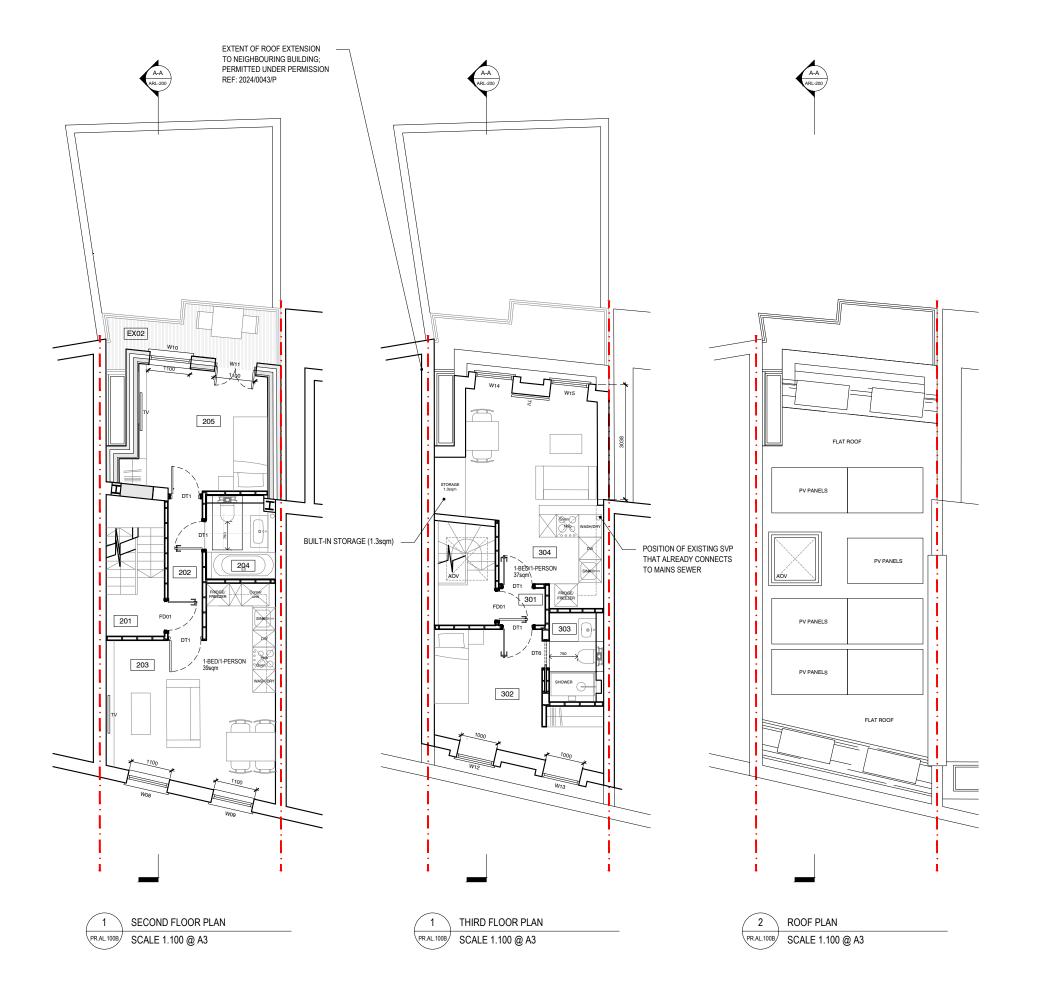

## Studio Becoming

London WC1N 3EG T: 07799262294 E: hello@studiobecoming.c

Project: 175 ARLINGTON ROAD

Client: OMAR KHAN

Drawing Title:

PROPOSED PLANS: THIRD FLOOR & ROOF PLAN

| Date of Origin:   | Drawn E | Ву: | Scale/s: | Size: |    |
|-------------------|---------|-----|----------|-------|----|
| 12.0              | 08.22   | RH  | 1.10     | 00    | A3 |
| Drawing Number:   |         |     | Rev:     |       |    |
| ARL_SB_PR_AL_100B |         |     |          | P14   |    |