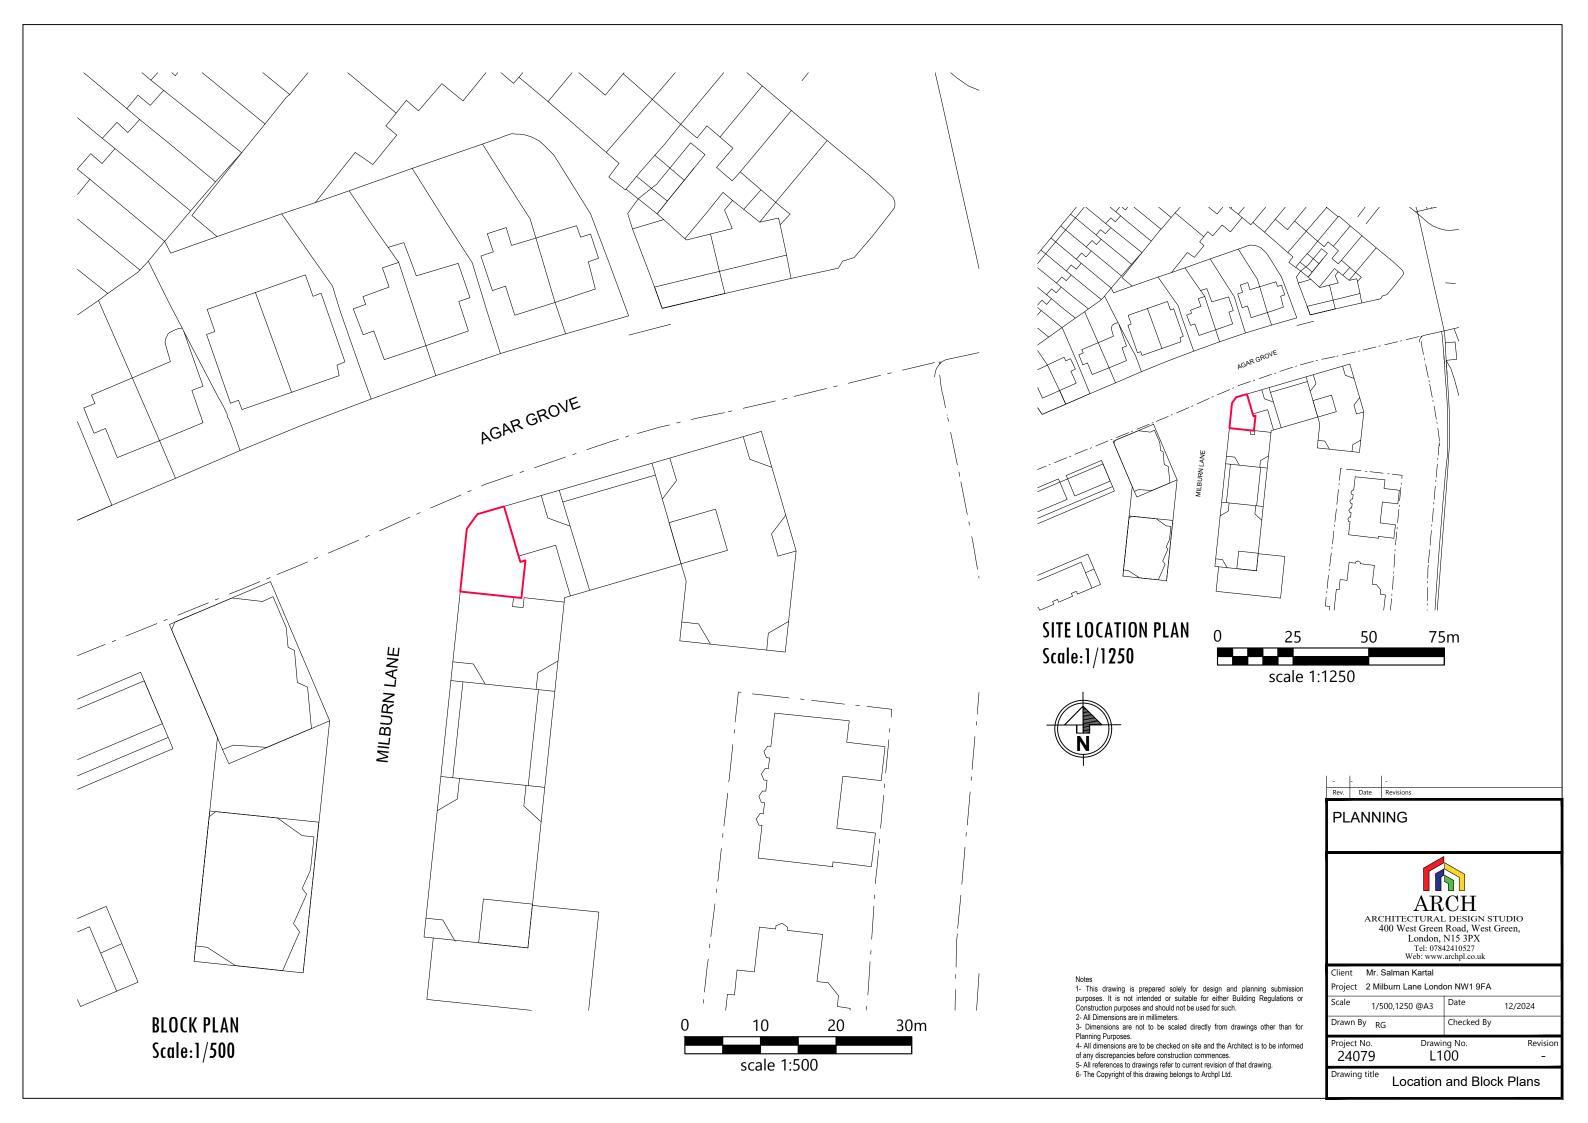

## PLANNING

ARCH
ARCHITECTURAL DESIGN STUDIO
400 West Green Road, West Green,
London, N15 3PX
Tel: 07842410527
Web: www.archpl.co.uk

Client Mr. Salman Kartal

Project 2 Milburn Lane London NW1 9FA

Date 1/100 @A3 12/2024

Drawn By RG Checked By Project No. 24079 Drawing No. E101

Drawing title Existing Ground Floor Plan

Revision

**EXISTING SIDE ELEVATION (NORTH)** 

scale 1:100

Existing Site images as viewed from Agar Grove and Milburn Lane