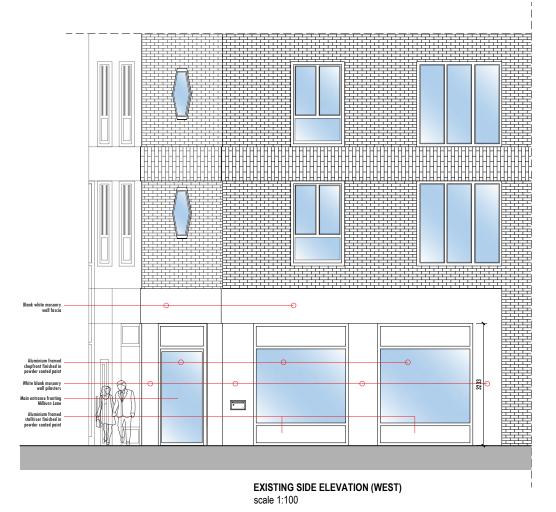

Drawn By RG Checked By Project No. 24079 Drawing No. E101

Drawing title Existing Ground Floor Plan

Revision

**EXISTING SIDE ELEVATION (NORTH)** 

scale 1:100

Existing Site images as viewed from Agar Grove and Milburn Lane