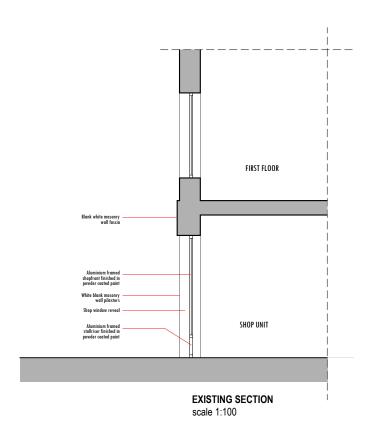

Revision

Drawn By RG Checked By

Drawing No. P101 Project No. 24079

ring title Proposed Ground Floor Plan

FIRST FLOOR Blank white masonry -wall fascia New roller shutter box to match finish of existing shopfront New grille roller shutter frame Aluminium framed shopfront finished in powder coated paint White blank masonry wall pilasters Shop window reveal SHOP UNIT PROPOSED SECTION scale 1:100