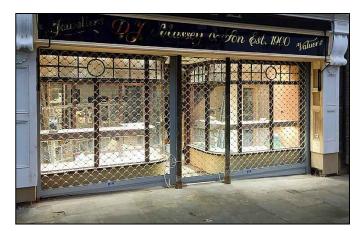

Project No. Revision 24079 P102

**Proposed Elevations** 

PROPOSED SIDE ELEVATION (WEST) - SHUTTER IN CLOSED POSITION scale 1:100

TYPICAL IMAGES OF PROPOSED ROLLER HUTTER GRILLES

- 1- This drawing is prepared solely for design and planning submission purposes. It is not intended or suitable for either Building Regulations or Construction purposes and should not be used for such.
- 2- All Dimensions are in millimeters.
   3- Dimensions are not to be scaled directly from drawings other than for Planning Purposes.