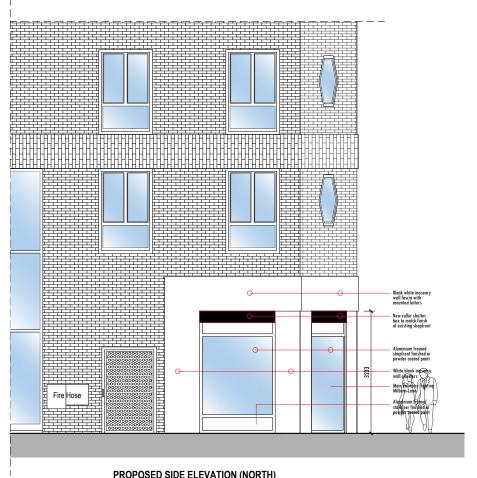

Revision

Drawn By RG Checked By

Drawing No. P101 Project No. 24079

ring title Proposed Ground Floor Plan

FIRST FLOOR Blank white masonry -wall fascia New roller shutter box to match finish of existing shopfront New grille roller shutter frame Aluminium framed shopfront finished in powder coated paint White blank masonry wall pilasters Shop window reveal SHOP UNIT PROPOSED SECTION scale 1:100

PROPOSED SIDE ELEVATION (NORTH)

scale 1:100

scale 1:100

- Notes

  1. This drawing is prepared solely for design and planning submission purposes. It is not intended or suitable for either Building Regulations or Construction purposes and should not be used for such.

Project No. Revision 24079 P102

**Proposed Elevations** 

PROPOSED SIDE ELEVATION (WEST) - SHUTTER IN CLOSED POSITION scale 1:100

TYPICAL IMAGES OF PROPOSED ROLLER HUTTER GRILLES

- 1- This drawing is prepared solely for design and planning submission purposes. It is not intended or suitable for either Building Regulations or Construction purposes and should not be used for such.
- 2- All Dimensions are in millimeters.
   3- Dimensions are not to be scaled directly from drawings other than for Planning Purposes.