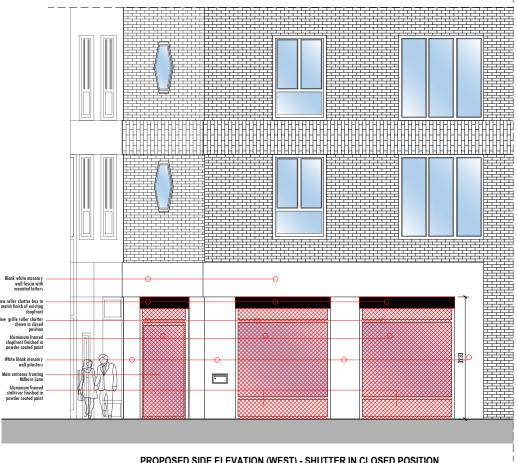

Project No. Revision 24079 P102

**Proposed Elevations** 

PROPOSED SIDE ELEVATION (WEST) - SHUTTER IN CLOSED POSITION scale 1:100

TYPICAL IMAGES OF PROPOSED ROLLER HUTTER GRILLES

- 1- This drawing is prepared solely for design and planning submission purposes. It is not intended or suitable for either Building Regulations or Construction purposes and should not be used for such.
- 2- All Dimensions are in millimeters.
   3- Dimensions are not to be scaled directly from drawings other than for Planning Purposes.