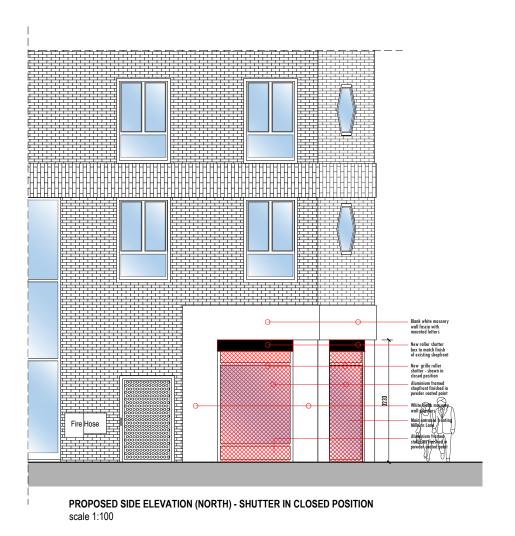

PROPOSED SIDE ELEVATION (NORTH)

scale 1:100

scale 1:100

- Notes

  1. This drawing is prepared solely for design and planning submission purposes. It is not intended or suitable for either Building Regulations or Construction purposes and should not be used for such.

Revision

Drawn By RG Checked By

Drawing No. P101 Project No. 24079

ring title Proposed Ground Floor Plan

FIRST FLOOR Blank white masonry -wall fascia New roller shutter box to match finish of existing shopfront New grille roller shutter frame Aluminium framed shopfront finished in powder coated paint White blank masonry wall pilasters Shop window reveal SHOP UNIT PROPOSED SECTION scale 1:100