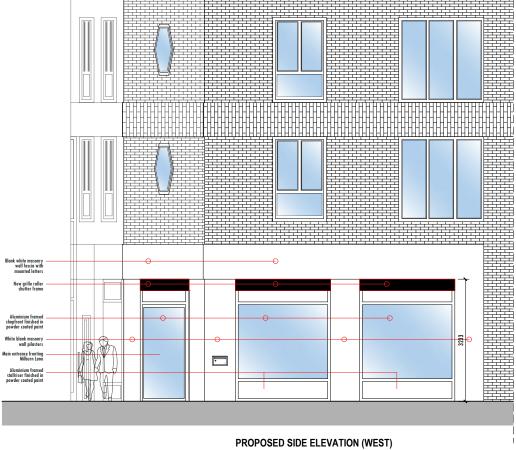

Project No. Revision 24079 P102

**Proposed Elevations** 

PROPOSED SIDE ELEVATION (WEST) - SHUTTER IN CLOSED POSITION scale 1:100

TYPICAL IMAGES OF PROPOSED ROLLER HUTTER GRILLES

- 1- This drawing is prepared solely for design and planning submission purposes. It is not intended or suitable for either Building Regulations or Construction purposes and should not be used for such.
- 2- All Dimensions are in millimeters.
   3- Dimensions are not to be scaled directly from drawings other than for Planning Purposes.