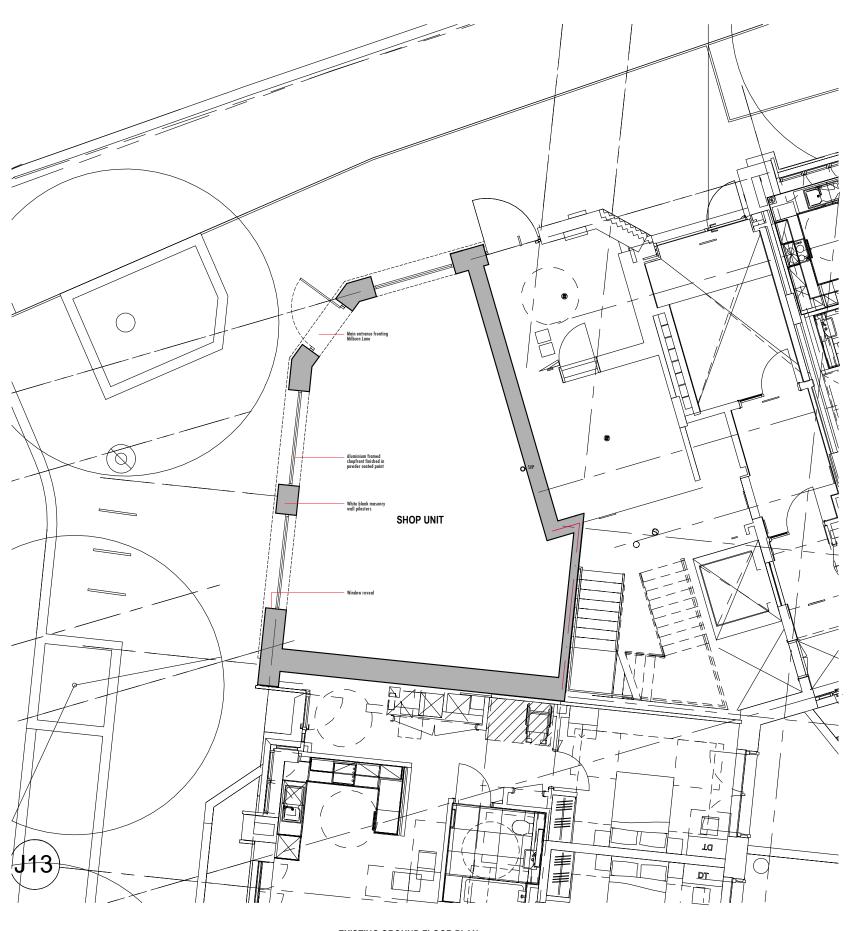

**EXISTING GROUND FLOOR PLAN** scale 1:100

Notes

1- This drawing is prepared solely for design and planning submission purposes. It is not intended or suitable for either Building Regulations or Construction purposes and should not be used for such.

Drawn By RG Checked By Project No. 24079 Drawing No. E101

Drawing title Existing Ground Floor Plan

Revision

**EXISTING SIDE ELEVATION (NORTH)** 

scale 1:100

Existing Site images as viewed from Agar Grove and Milburn Lane