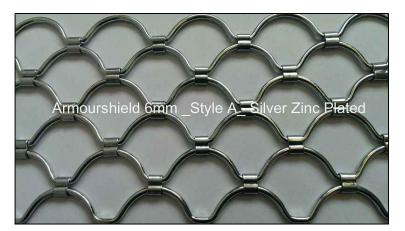

Project No. Revision 24079 P102

**Proposed Elevations** 

PROPOSED SIDE ELEVATION (WEST) - SHUTTER IN CLOSED POSITION scale 1:100

TYPICAL IMAGES OF PROPOSED ROLLER HUTTER GRILLES

- 1- This drawing is prepared solely for design and planning submission purposes. It is not intended or suitable for either Building Regulations or Construction purposes and should not be used for such.
- 2- All Dimensions are in millimeters.
   3- Dimensions are not to be scaled directly from drawings other than for Planning Purposes.