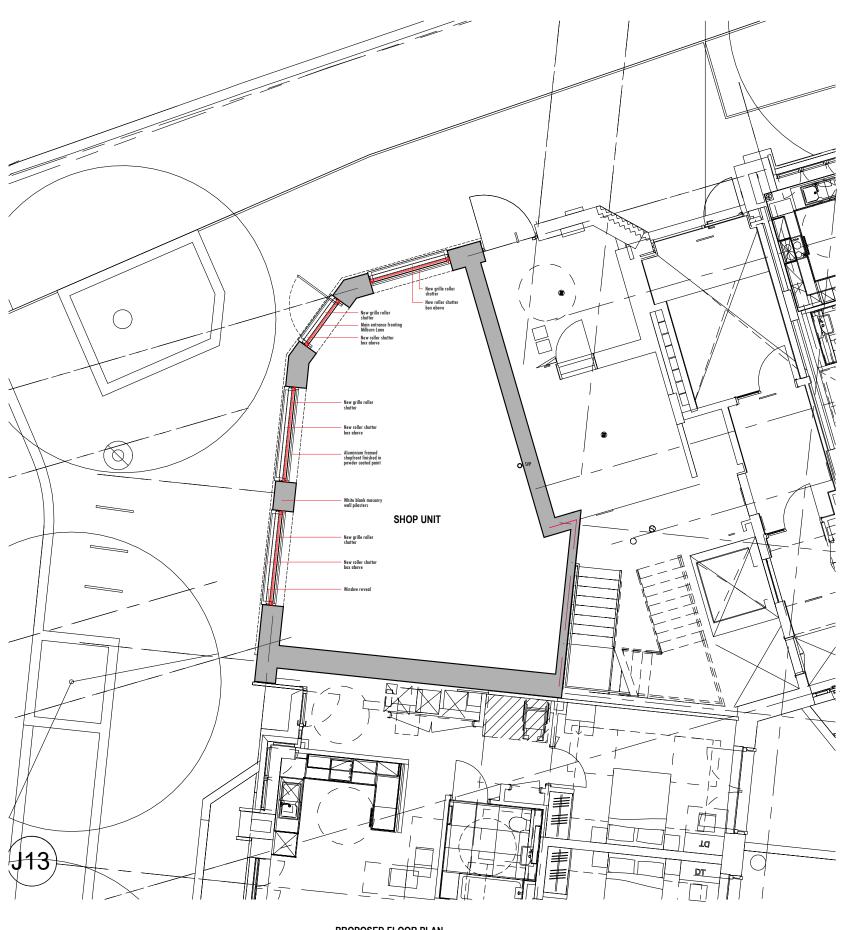

2- All Dimensions are in millimeters.

3- Dimensions are not to be scaled directly from drawings other than for Planning Purposes.

4- All dimensions are to be checked on site and the Architect is to be informed of any discrepancies before construction commences.

5- All references to drawings refer to current revision of that drawing.

6- The Copyright of this drawing belongs to Archpl Ltd.

Revision

Drawn By RG Checked By

Drawing No. P101 Project No. 24079

ring title Proposed Ground Floor Plan

FIRST FLOOR Blank white masonry -wall fascia New roller shutter box to match finish of existing shopfront New grille roller shutter frame Aluminium framed shopfront finished in powder coated paint White blank masonry wall pilasters Shop window reveal SHOP UNIT PROPOSED SECTION scale 1:100