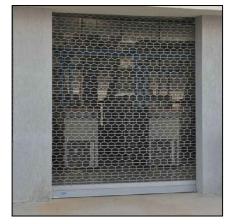

Project No. Revision 24079 P102

**Proposed Elevations** 

PROPOSED SIDE ELEVATION (WEST) - SHUTTER IN CLOSED POSITION scale 1:100

TYPICAL IMAGES OF PROPOSED ROLLER HUTTER GRILLES

- 1- This drawing is prepared solely for design and planning submission purposes. It is not intended or suitable for either Building Regulations or Construction purposes and should not be used for such.
- 2- All Dimensions are in millimeters.
   3- Dimensions are not to be scaled directly from drawings other than for Planning Purposes.