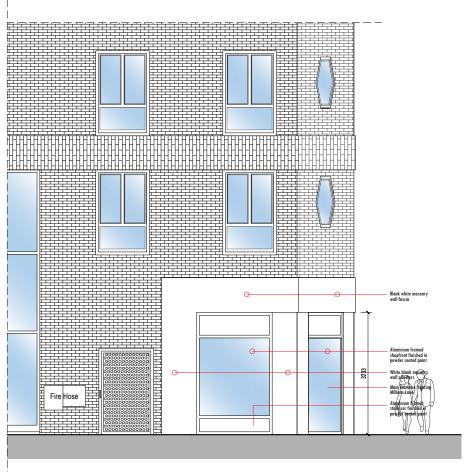

Revision

Drawn By RG Checked By

Drawing No. P101 Project No. 24079

ring title Proposed Ground Floor Plan

FIRST FLOOR Blank white masonry -wall fascia New roller shutter box to match finish of existing shopfront New grille roller shutter frame Aluminium framed shopfront finished in powder coated paint White blank masonry wall pilasters Shop window reveal SHOP UNIT PROPOSED SECTION scale 1:100

PROPOSED SIDE ELEVATION (NORTH)

scale 1:100

scale 1:100

- Notes

  1. This drawing is prepared solely for design and planning submission purposes. It is not intended or suitable for either Building Regulations or Construction purposes and should not be used for such.

Project No. Revision 24079 P102

**Proposed Elevations** 

PROPOSED SIDE ELEVATION (WEST) - SHUTTER IN CLOSED POSITION scale 1:100

TYPICAL IMAGES OF PROPOSED ROLLER HUTTER GRILLES

- 1- This drawing is prepared solely for design and planning submission purposes. It is not intended or suitable for either Building Regulations or Construction purposes and should not be used for such.
- 2- All Dimensions are in millimeters.
   3- Dimensions are not to be scaled directly from drawings other than for Planning Purposes.